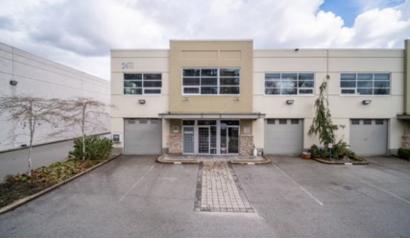

## **OVERVIEW**

William Wright Commercial is excited to present this beautiful corner unit located on the second floor of Maplewood Landing, just off Dollarton Highway. The office features high-end finishes such as a spacious reception area, etched glass accents, five large offices, and a large boardroom. The building was constructed in 2008, the space is in excellent condition and ready for owner occupancy December 2024.

## PROPERTY HIGHLIGHTS

Corner unit

7 Parking Stalls

Well finished offices

HVAC