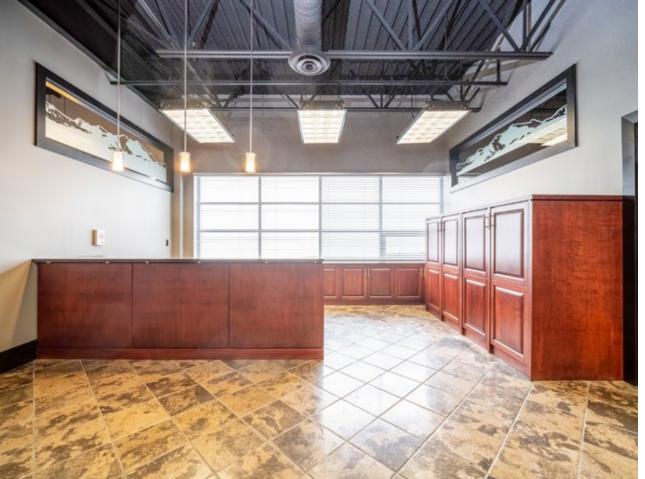

## **OVERVIEW**

William Wright Commercial is excited to present this beautiful corner unit located on the second floor of Maplewood Landing, just off Dollarton Highway. The office features high-end finishes such as a spacious reception area, etched glass accents, five large offices, and a large boardroom. The building was constructed in 2008, the space is in excellent condition and ready for owner occupancy December 2024.

## PROPERTY HIGHLIGHTS

Corner unit

7 Parking Stalls

Well finished offices

HVAC