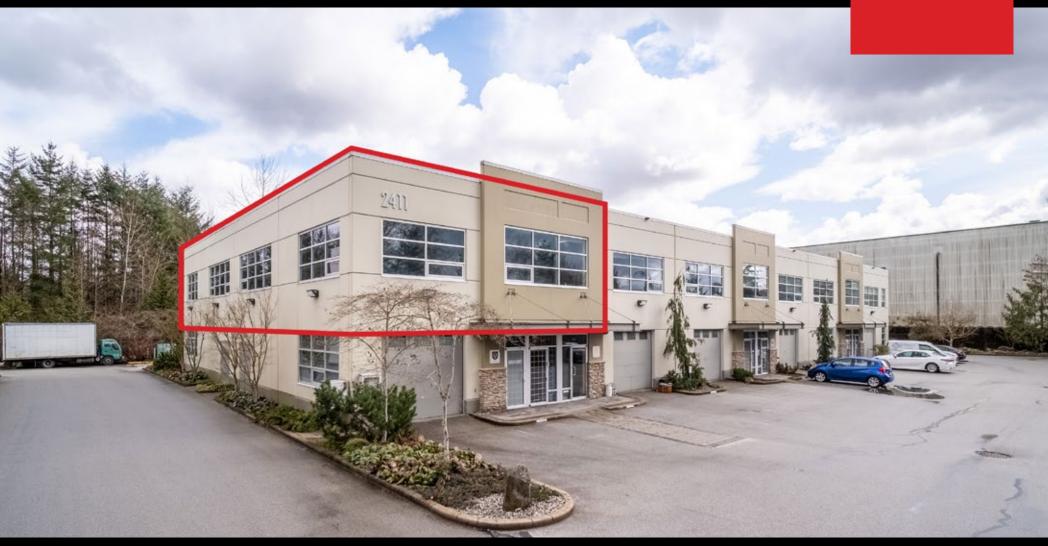

# 200 & 211-2411 DOLLARTON HIGHWAY, NORTH VANCOUVER CORNER UNIT WITH FIVE OFFICES, AND A LARGE BOARDROOM

SAM REPCHUK sam@williamwright.ca 604.546.5555

MARIANNE DECOTIIS
PERSONAL REAL ESTATE CORPORATION
marianne@williamwright.ca
236.425.1617

## **OVERVIEW**

William Wright Commercial is excited to present this beautiful corner unit located on the second floor of Maplewood Landing, just off Dollarton Highway. The office features high-end finishes such as a spacious reception area, etched glass accents, five large offices, and a large boardroom. The building was constructed in 2008, the space is in excellent condition and ready for owner occupancy December 2024.

## PROPERTY HIGHLIGHTS

Corner unit

7 Parking Stalls

Well finished offices

HVAC