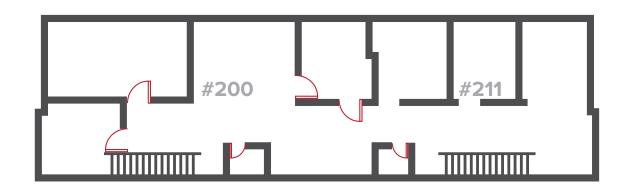

## **OVERVIEW**

William Wright Commercial is excited to present this beautiful corner unit located on the second floor of Maplewood Landing, just off Dollarton Highway. The office features high-end finishes such as a spacious reception area, etched glass accents, five large offices, and a large boardroom. The building was constructed in 2008, the space is in excellent condition and ready for owner occupancy December 2024.

## PROPERTY HIGHLIGHTS

Corner unit

7 Parking Stalls

Well finished offices

HVAC

# **SALIENT FACTS**

SIZE

+/- 2,454 SQFT

**PARKING** 

7 Stalls

**ZONING** 

CD - 50

**PROPERTY TAXES** 