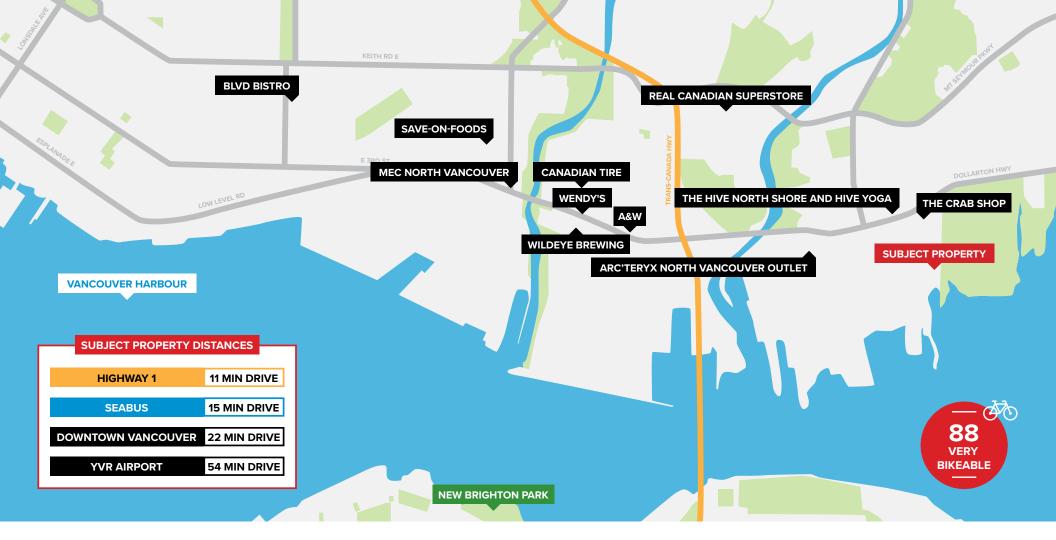

## **LOCATION**

Maplewood Landing is situated to the south of Dollarton Highway, providing an optimal location for easy access to Burnaby and Vancouver via HWY 1 and the Second Narrows Bridge. Its strategic location offers a prime opportunity for those who seek a convenient way to commute between these areas and beyond.