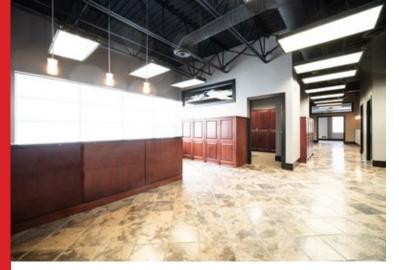

## **OVERVIEW**

William Wright Commercial is excited to present this beautiful corner unit located on the second floor of Maplewood Landing, just off Dollarton Highway. The office features high-end finishes such as a spacious reception area, etched glass accents, five large offices, and a large boardroom. The building was constructed in 2008, the space is in excellent condition and ready for owner occupancy December 2024.

## PROPERTY HIGHLIGHTS

Corner unit

7 Parking Stalls

Well finished offices

HVAC