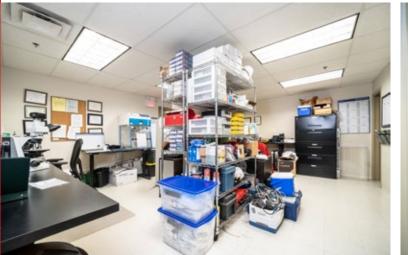

# **OVERVIEW**

William Wright Commercial is pleased to present 1,381 square foot office space in the highly desirable Lakeview Business Park in North Burnaby. The space features two private offices, reception area, a private washroom, and lab space with exhaust.