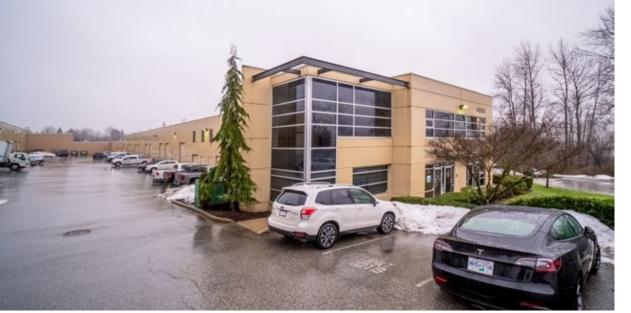

# **OVERVIEW**

William Wright Commercial is pleased to present 1,381 square foot office space in the highly desirable Lakeview Business Park in North Burnaby. The space features two private offices, reception area, a private washroom, and lab space with exhaust.

## **LOCATION**

The subject property is located one block off Winston Street in the heart of North Burnaby industrial district, with quick access to both Lougheed Highway and the Trans-Canada Highway. In addition, both SkyTrain and bus routes are close by, making it one of the most desirable locations for both business and employee access.