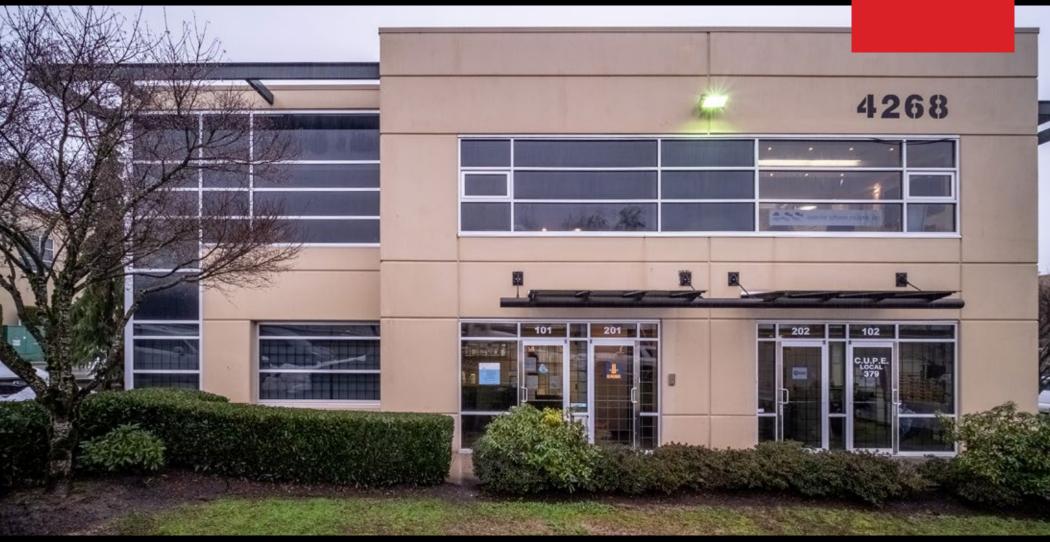

# #101 - 4268 LOZELLS AVENUE, BURNABY FEATURES 2 PRIVATE OFFICES AND GRADE LEVEL DOUBLE DOOR

**SAM REPCHUK** sam@williamwright.ca

604.546.5555

**ZUBER JAMAL**PERSONAL REAL ESTATE CORPORATION
zuber@williamwright.ca
604.546.5555

# **OVERVIEW**

William Wright Commercial is pleased to present 1,381 square foot office space in the highly desirable Lakeview Business Park in North Burnaby. The space features two private offices, reception area, a private washroom, and lab space with exhaust.