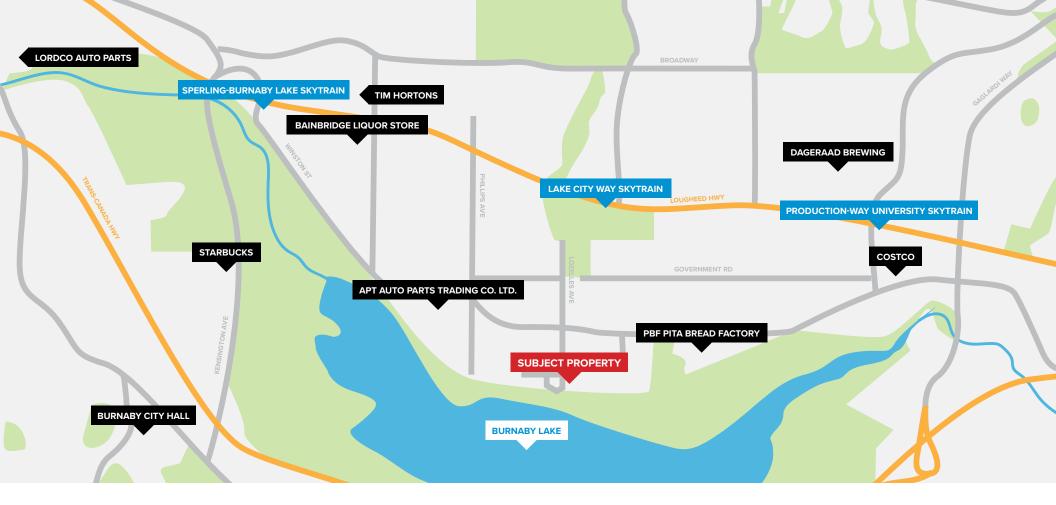

## **LOCATION**

The subject property is located one block off Winston Street in the heart of North Burnaby industrial district, with quick access to both Lougheed Highway and the Trans-Canada Highway. In addition, both SkyTrain and bus routes are close by, making it one of the most desirable locations for both business and employee access.