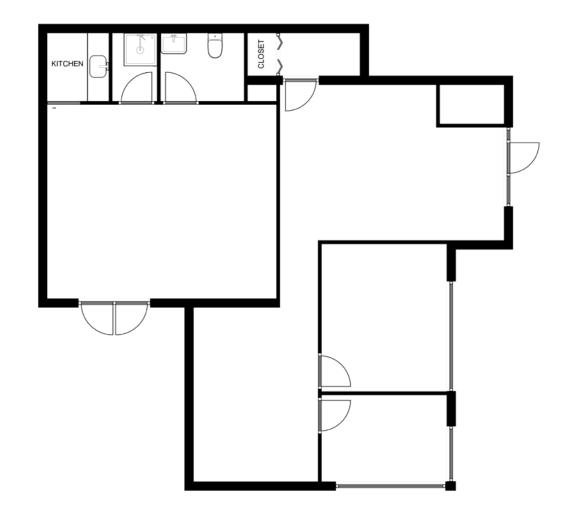

# **OVERVIEW**

William Wright Commercial is pleased to present 1,381 square foot office space in the highly desirable Lakeview Business Park in North Burnaby. The space features two private offices, reception area, a private washroom, and lab space with exhaust.

# SIZE

+/- 1,381 SQFT