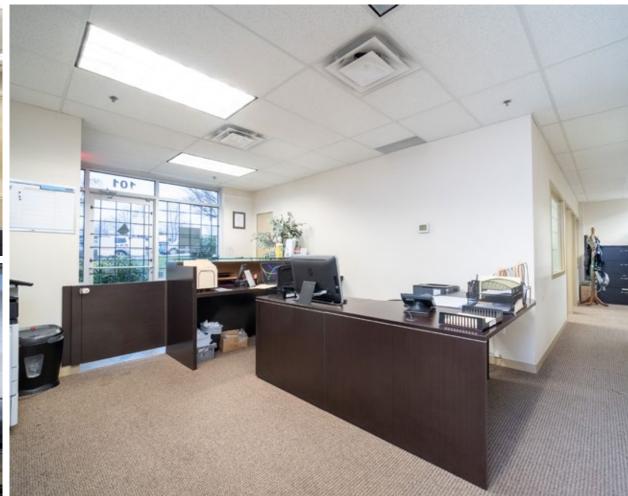

# **OVERVIEW**

William Wright Commercial is pleased to present 1,381 square foot office space in the highly desirable Lakeview Business Park in North Burnaby. The space features two private offices, reception area, a private washroom, and lab space with exhaust.