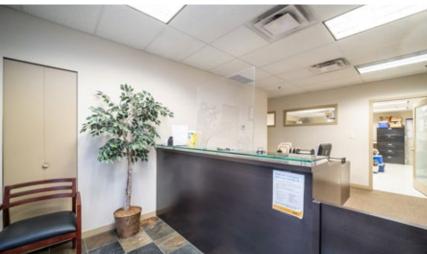

# **OVERVIEW**

William Wright Commercial is pleased to present 1,381 square foot office space in the highly desirable Lakeview Business Park in North Burnaby. The space features two private offices, reception area, a private washroom, and lab space with exhaust.