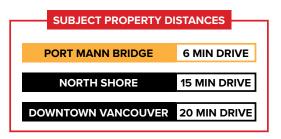

## **LOCATION**

The subject property is located one block off Winston Street in the heart of North Burnaby industrial district, with quick access to both Lougheed Highway and the Trans-Canada Highway. In addition, both SkyTrain and bus routes are close by, making it one of the most desirable locations for both business and employee access.