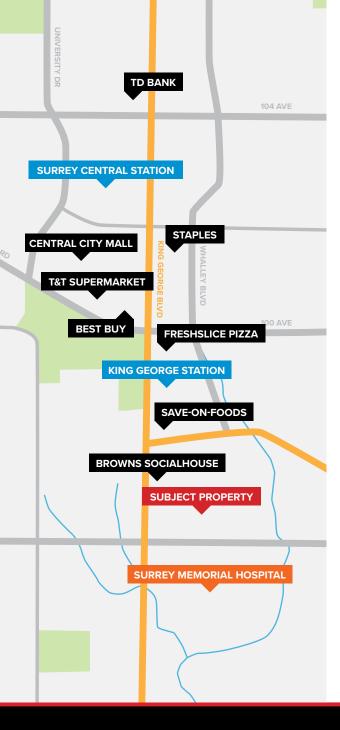

### LOCATION

City Centre is in the epicenter of one of BC's fastest growing cities. Located along 96th Avenue in Surrey, a major artery close to the SkyTrain, popular landmarks and amenities, making this a destination for any business. With active development within the area, City Centre has become one of the most coveted areas in the city.