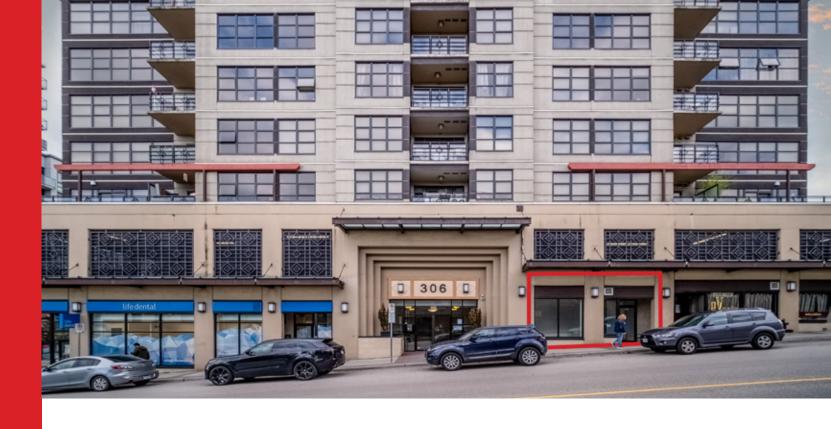

## #103 - 306 SIXTH STREET, NEW WESTMINSTER EASILY ACCESSIBLE AND GREAT LONG TERM OPPORTUNITY

#### **OVERVIEW**

An opportunity to lease a 660 SQFT retail unit located in the renown Amadeo building and in one of New Westminster's most prominent neighborhoods. Centrally located within the city, the subject property is only steps to amenities such as Downtown New Westminster, Tipperary Park and Royal City Centre. The zoning allows for a wide range of uses thus allowing flexibility to any potential tenant. The unit is located next to Life Dental, voted one of New Westminster's favorite dentists and could provide any complementary business the perfect opportunity to be next door to a successful dental practice.