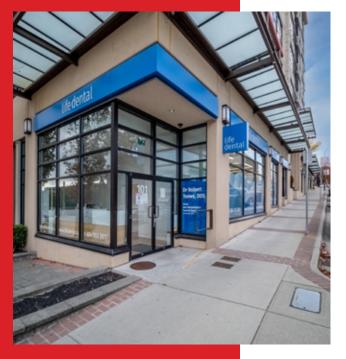

## #103 - 306 SIXTH STREET, NEW WESTMINSTER EASILY ACCESSIBLE AND GREAT LONG TERM OPPORTUNITY

#### **OVERVIEW**

An opportunity to lease a 660 SQFT retail unit located in the renown Amadeo building and in one of New Westminster's most prominent neighborhoods. Centrally located within the city, the subject property is only steps to amenities such as Downtown New Westminster, Tipperary Park and Royal City Centre. The zoning allows for a wide range of uses thus allowing flexibility to any potential tenant. The unit is located next to Life Dental, voted one of New Westminster's favorite dentists and could provide any complementary business the perfect opportunity to be next door to a successful dental practice.