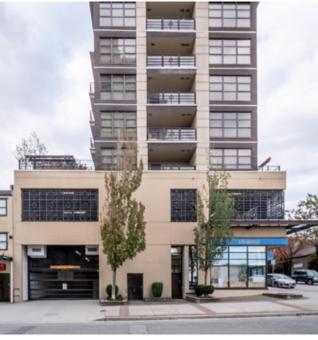

#### **OVERVIEW**

An opportunity to lease a 660 SQFT retail unit located in the renown Amadeo building and in one of New Westminster's most prominent neighborhoods. Centrally located within the city, the subject property is only steps to amenities such as Downtown New Westminster, Tipperary Park and Royal City Centre. The zoning allows for a wide range of uses thus allowing flexibility to any potential tenant. The unit is located next to Life Dental, voted one of New Westminster's favorite dentists and could provide any complementary business the perfect opportunity to be next door to a successful dental practice.