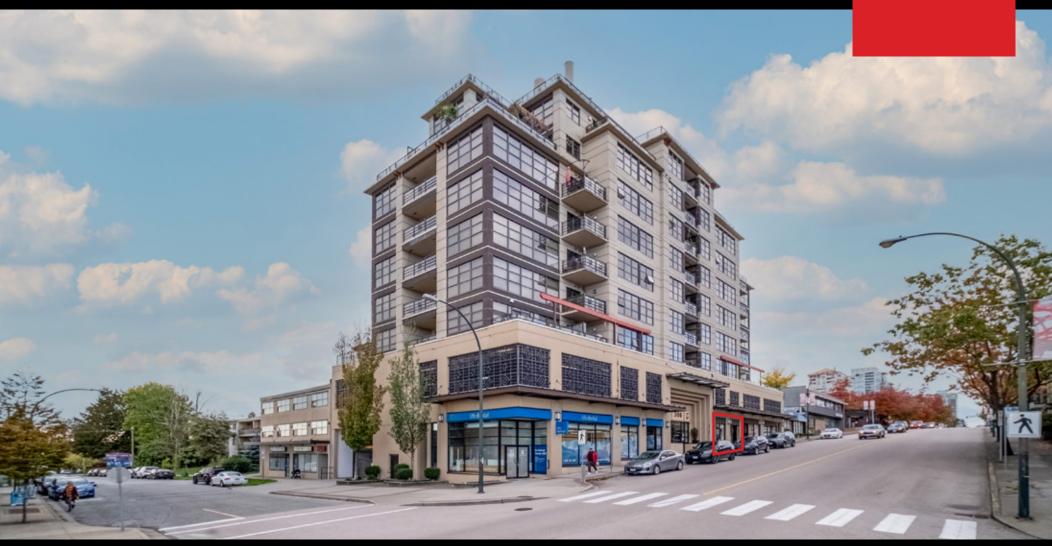

## #103 - 306 SIXTH STREET, NEW WESTMINSTER EASILY ACCESSIBLE AND GREAT LONG TERM OPPORTUNITY

#### **OVERVIEW**

An opportunity to lease a 660 SQFT retail unit located in the renown Amadeo building and in one of New Westminster's most prominent neighborhoods. Centrally located within the city, the subject property is only steps to amenities such as Downtown New Westminster, Tipperary Park and Royal City Centre. The zoning allows for a wide range of uses thus allowing flexibility to any potential tenant. The unit is located next to Life Dental, voted one of New Westminster's favorite dentists and could provide any complementary business the perfect opportunity to be next door to a successful dental practice.

#### **LOCATION**

Sixth Street is strategically located on New Westminster's highly coveted and sought-after Sixth Street shopping corridor. Relish in the rich history ingrained in Western Canada's oldest city, which provides for destination shopping and