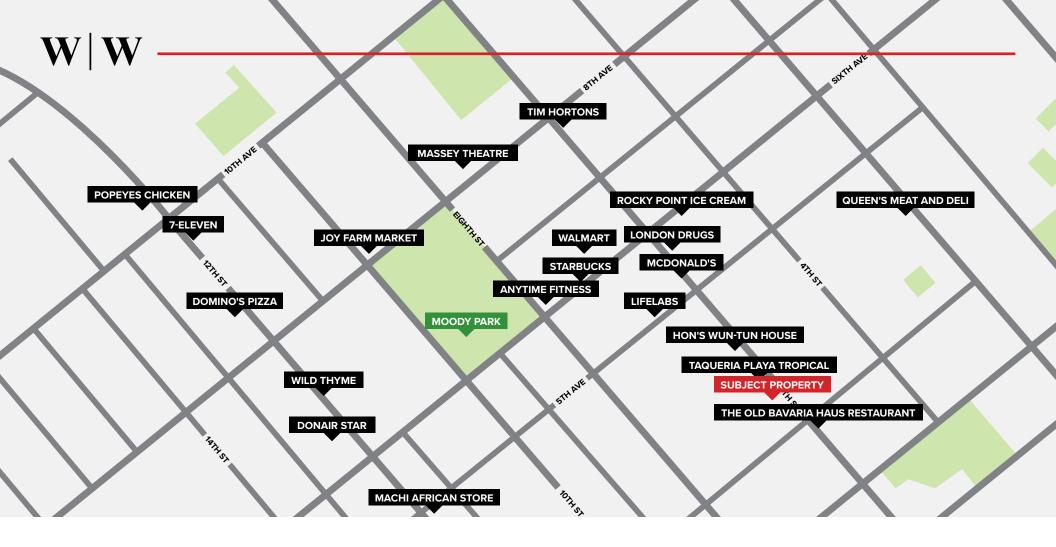

#### **LOCATION**

Sixth Street is strategically located on New Westminster's highly coveted and sought-after Sixth Street shopping corridor. Relish in the rich history ingrained in Western Canada's oldest city, which provides for destination shopping and

lifestyle and tourist attractions, and contains the most rapid transit stations per capita in Greater Vancouver. With New Westminster considered to be the geographic centre of the Lower Mainland, this location will be ideal for any type of business.