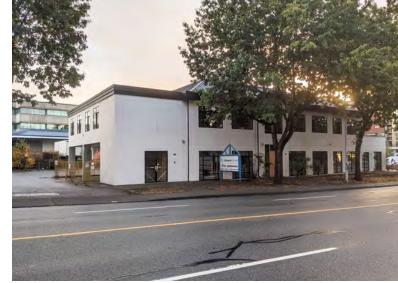

### **32526 GEORGE FERGUSON WAY, ABBOTSFORD** RETAIL & OFFICE SPACES AT ABBOTSFORD CITY CENTRE

#### **OVERVIEW**

Excellent opportunity to lease retail and/or office space on the corner of George Ferguson Way and Cruickshank Street. The +/- 1,884 SF corner retail unit offers incredible signage exposure and the second floor office boasts large windows. The building offers 38 surface stalls on site for the tenants and has great accessibility from George Ferguson Way. Suitable tenancies include: Coffee Shop, Commercial School, Financial Institution, Animal Hospital, Health Care Office, Indoor Recreation Facility, Personal Service, Retail and more under the C-5 zoning.

#### LOCATION

The property is ideally situated in Abbotsford's City Centre which is home to West Oaks Mall, Sevenoaks Shopping Centre, Real Canadian Superstore, Sandman Hotel, City Hall and many more consumer draws. George Ferguson Way is particularly desirable for medical service businesses as well as law firms, due to its proximity to the Abbotsford Courthouse.