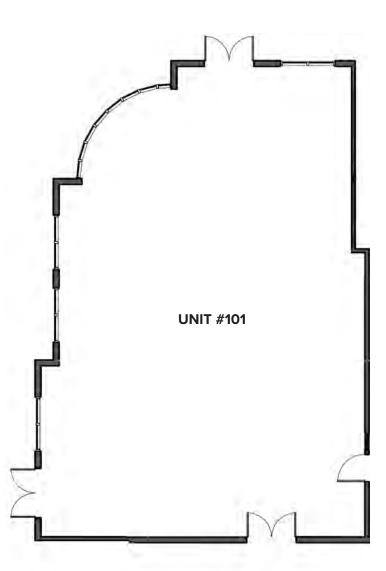

## $\mathbf{W} | \mathbf{W}$

**RETAIL UNIT #101 SIZE** +/- 1,884 SQFT

**OFFICE UNIT #220 SIZE** +/- 1,140 SQFT

OFFICE UNIT #230 SIZE +/- 968 SQFT

**PARKING** 38 surface stalls

**ZONING** C-5

BASIC RENT RETAIL: \$28.00/FT OFFICE: \$18.00/FT