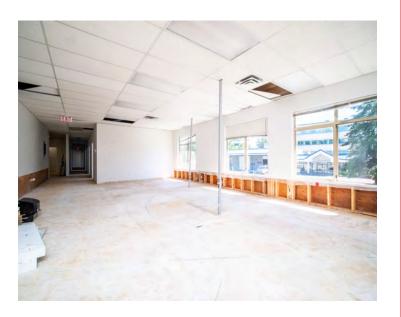

#### **OVERVIEW**

Excellent opportunity to lease retail and/or office space on the corner of George Ferguson Way and Cruickshank Street. The +/- 1,884 SF corner retail unit offers incredible signage exposure and the second floor office boasts large windows. The building offers 38 surface stalls on site for the tenants and has great accessibility from George Ferguson Way. Suitable tenancies include: Coffee Shop, Commercial School, Financial Institution, Animal Hospital, Health Care Office, Indoor Recreation Facility, Personal Service, Retail and more under the C-5 zoning.

## $\mathbf{W} | \mathbf{W}$

**RETAIL UNIT #101 SIZE** +/- 1,884 SQFT

**OFFICE UNIT #220 SIZE** +/- 1,140 SQFT

OFFICE UNIT #230 SIZE +/- 968 SQFT

**PARKING** 38 surface stalls

**ZONING** C-5

BASIC RENT RETAIL: \$28.00/FT OFFICE: \$18.00/FT