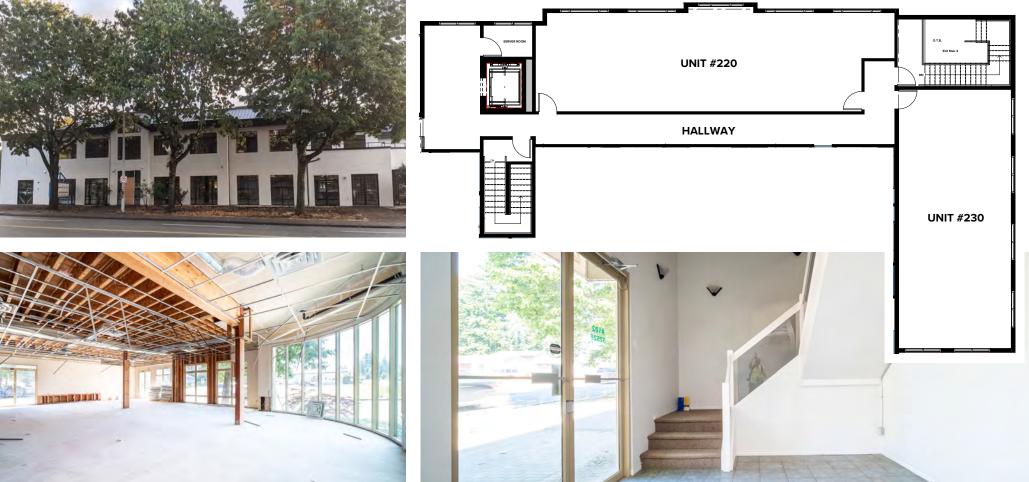

#### **OVERVIEW**

Excellent opportunity to lease retail and/or office space on the corner of George Ferguson Way and Cruickshank Street. The +/- 1,884 SF corner retail unit offers incredible signage exposure and the second floor office boasts large windows. The building offers 38 surface stalls on site for the tenants and has great accessibility from George Ferguson Way. Suitable tenancies include: Coffee Shop, Commercial School, Financial Institution, Animal Hospital, Health Care Office, Indoor Recreation Facility, Personal Service, Retail and more under the C-5 zoning.

## $\mathbf{W} | \mathbf{W}$

**RETAIL UNIT #101 SIZE** +/- 1,884 SQFT

**OFFICE UNIT #220 SIZE** +/- 1,140 SQFT

OFFICE UNIT #230 SIZE +/- 968 SQFT

**PARKING** 38 surface stalls

**ZONING** C-5

BASIC RENT RETAIL: \$28.00/FT OFFICE: \$18.00/FT