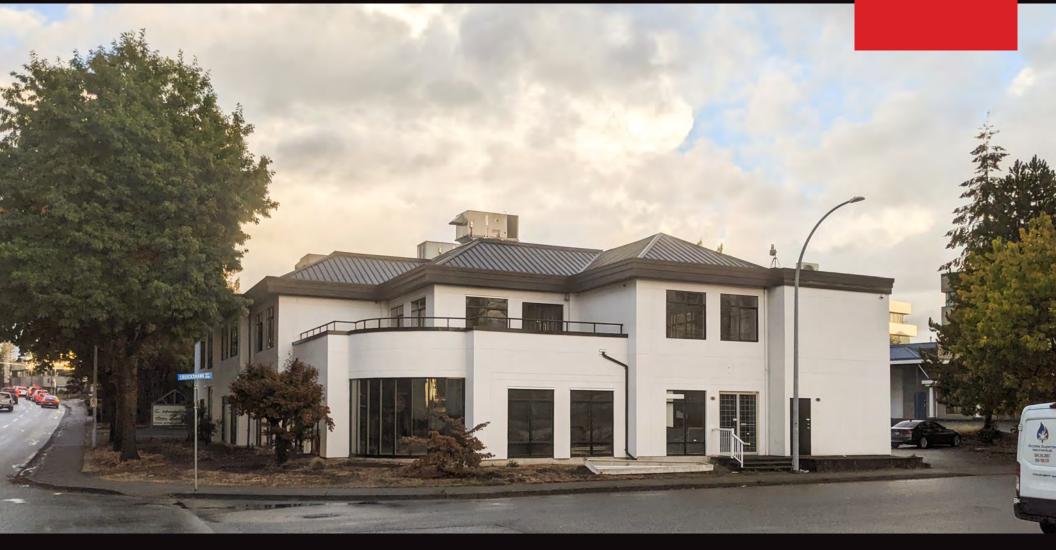

### **32526 GEORGE FERGUSON WAY, ABBOTSFORD** RETAIL & OFFICE SPACES AT ABBOTSFORD CITY CENTRE

#### **OVERVIEW**

Excellent opportunity to lease retail and/or office space on the corner of George Ferguson Way and Cruickshank Street. The +/- 1,884 SF corner retail unit offers incredible signage exposure and the second floor office boasts large windows. The building offers 38 surface stalls on site for the tenants and has great accessibility from George Ferguson Way. Suitable tenancies include: Coffee Shop, Commercial School, Financial Institution, Animal Hospital, Health Care Office, Indoor Recreation Facility, Personal Service, Retail and more under the C-5 zoning.

#### LOCATION

The property is ideally situated in Abbotsford's City Centre which is home to West Oaks Mall, Sevenoaks Shopping Centre, Real Canadian Superstore, Sandman Hotel, City Hall and many more consumer draws. George Ferguson Way is particularly desirable for medical service businesses as well as law firms, due to its proximity to the Abbotsford Courthouse.