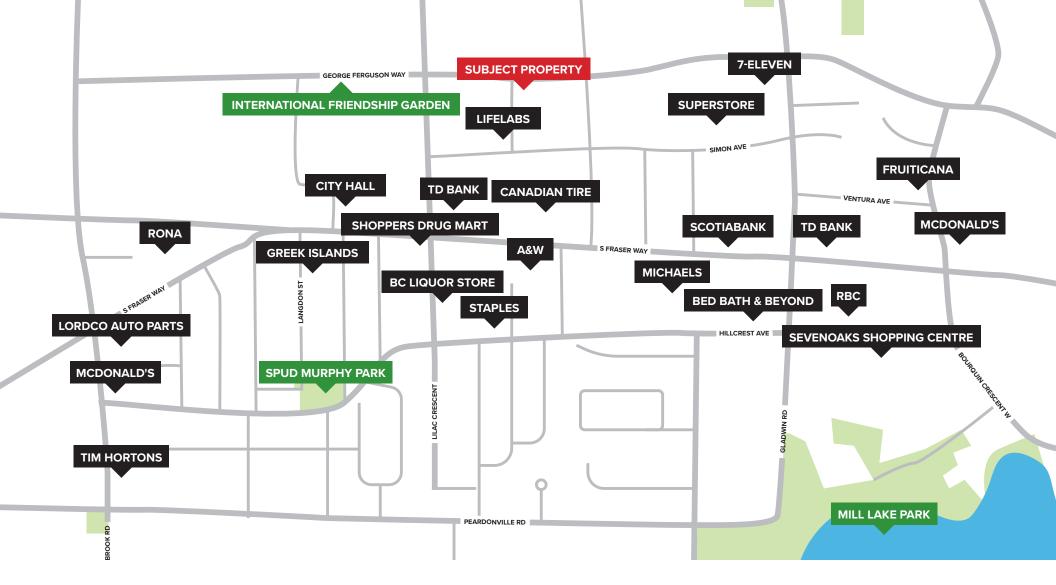

#### LOCATION

The property is ideally situated in Abbotsford's City Centre which is home to West Oaks Mall, Sevenoaks Shopping Centre, Real Canadian Superstore, Sandman Hotel, City Hall and many more consumer draws. George Ferguson Way is particularly desirable for medical service businesses as well as law firms, due to its proximity to the Abbotsford Courthouse.