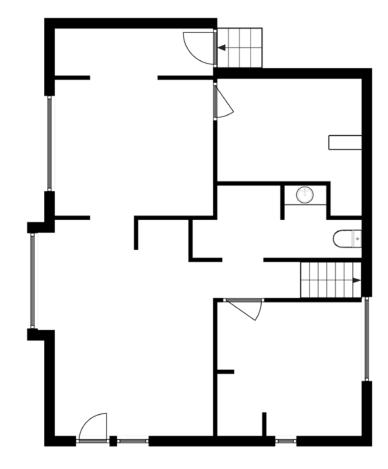

\$35.00/FT

**ADDITIONAL RENT** 

\$6.00/FT

**MONTHLY RENT** 

\$3,416.67 + GST

#### **OVERVIEW**

William Wright Commercial is pleased to present this unique opportunity to lease a 1,000 square-foot live workspace in the heart of Sapperton. The location gives the prospective tenant access to a residential property, zoned for commercial uses. Use your creativity to position your business in this up-and-coming neighborhood.