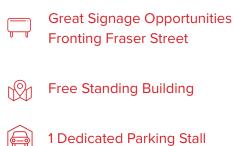

### WILLIAM | WRIGHT

Opportunity to lease a second-level office unit in the heart of Vancouver located on Fraser Street. The premise is a turn-key fully improved office space with two private offices. Fronting Fraser Street the property gives excellent exposure and allows for highly visible signage opportunities. The building is zoned C-2 and has one dedicated parking stall at the rear of the property.

# $\mathbf{W} | \mathbf{W}$

**SIZE** +/- 1,334 SQFT

PARKING

1 Stall

**ZONING** C-2

**MONTHLY RENT** \$3,000.00 + GST