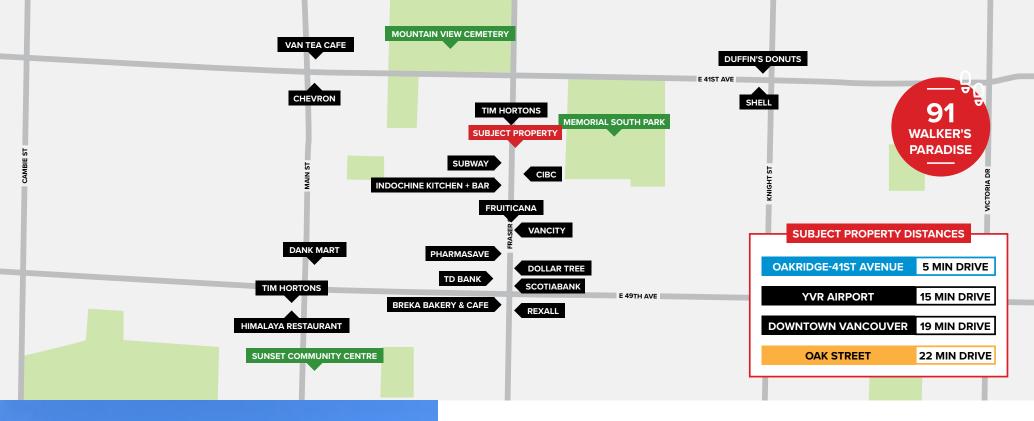

#### Location

Located in the heart of South Vancouver, 5936 Fraser Street enjoys a prime position in a bustling commercial district with a diverse array of businesses. The property benefits from its close proximity to Marine Drive, the most prominent thoroughfare in South Vancouver, which extends from the tip of the University of British Columbia and runs eastwards, offering easy accessibility from all parts of Metro Vancouver.