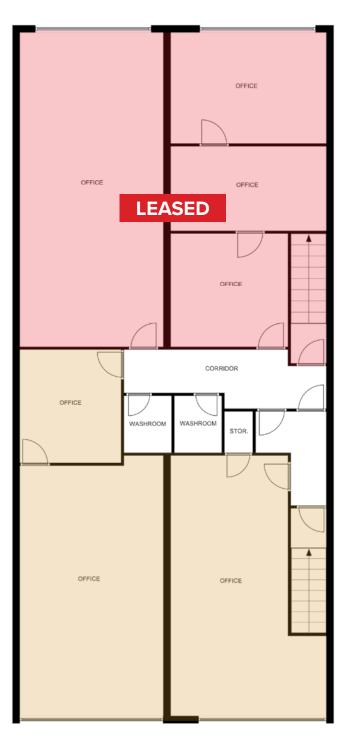

## **5936 FRASER STREET, VANCOUVER** SECOND LEVEL OFFICE UNIT

### WILLIAM | WRIGHT

Opportunity to lease a second-level office unit in the heart of Vancouver located on Fraser Street. The premise is a turn-key fully improved office space with two private offices. Fronting Fraser Street the property gives excellent exposure and allows for highly visible signage opportunities. The building is zoned C-2 and has one dedicated parking stall at the rear of the property.

# $\mathbf{W} | \mathbf{W}$

**SIZE** +/- 1,334 SQFT

PARKING

1 Stall

**ZONING** C-2

**MONTHLY RENT** \$3,000.00 + GST