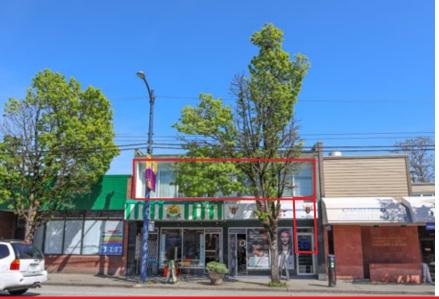

## **5936 FRASER STREET, VANCOUVER** SECOND LEVEL OFFICE UNIT

### WILLIAM | WRIGHT

Opportunity to lease a second-level office unit in the heart of Vancouver located on Fraser Street. The premise is a turn-key fully improved office space with two private offices. Fronting Fraser Street the property gives excellent exposure and allows for highly visible signage opportunities. The building is zoned C-2 and has one dedicated parking stall at the rear of the property.