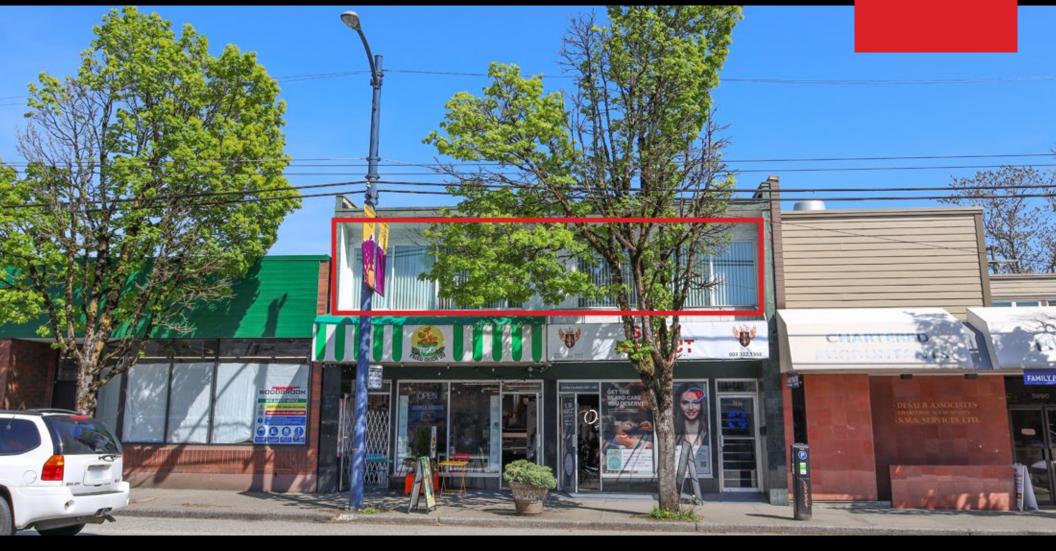

## **5936 FRASER STREET, VANCOUVER** SECOND LEVEL OFFICE UNIT

### WILLIAM | WRIGHT

Opportunity to lease a second-level office unit in the heart of Vancouver located on Fraser Street. The premise is a turn-key fully improved office space with two private offices. Fronting Fraser Street the property gives excellent exposure and allows for highly visible signage opportunities. The building is zoned C-2 and has one dedicated parking stall at the rear of the property.

#### Location

Located in the heart of South Vancouver, 5936 Fraser Street enjoys a prime position in a bustling commercial district with a diverse array of businesses. The property benefits from its close proximity to Marine Drive, the most prominent thoroughfare in South Vancouver, which extends from the tip of the University of British Columbia and runs eastwards, offering easy accessibility from all parts of Metro Vancouver.