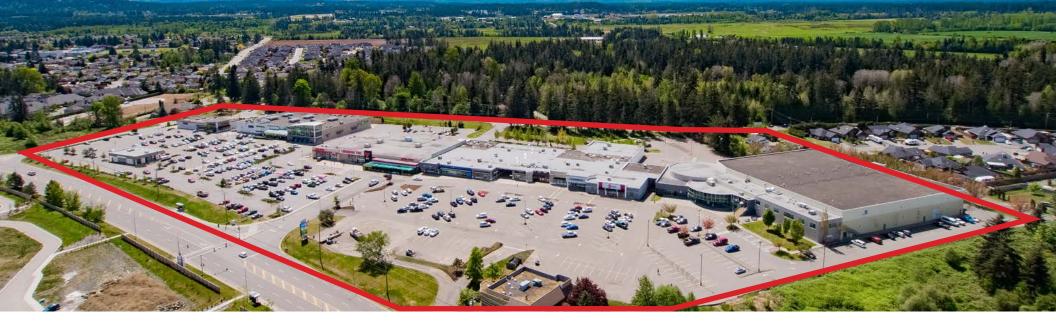

#### **OVERVIEW**

Wembley Mall is a very well put together and well maintained shopping mall offering the surrounding communities a variety of amenities and big box retailers. Wembley Mall is an enclosed mall with a total site area of 1.2 million square feet, located on Island Highway between Wembley and Stanhope roads in Parksville. This high profile shopping mall attracts a very large amount of daily traffic, and a wide variety of customers, which all of the Tenant's benefit greatly from. Adjacent to the property is Oceanside Place, a multiplex facility, which includes two NHLsize ice surfaces and a leisure ice surface. The two facilities are joined by a connecting corridor, and patrons can view the leisure ice surface from inside Wembley Mall, adding to this already busy location.

#### LOCATION

It's 1,962 feet of frontage along the busy Island Highway gives it excellent visual identity for vehicles traveling between Parksville and Qualicum Beach, two of Vancouver Island's most popular year-round vacation destinations. This conveniently located shopping mall has become a part of the local community and is a mainstay for many residents of Parksville and neighbouring communities.