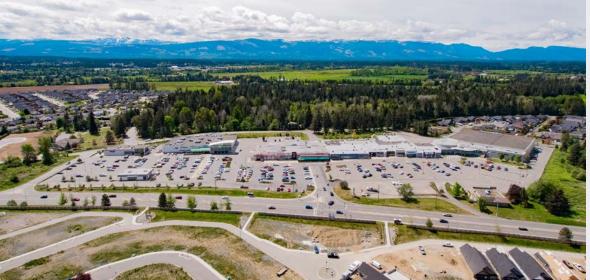

#### **OVERVIEW**

Wembley Mall is a very well put together and well maintained shopping mall offering the surrounding communities a variety of amenities and big box retailers. Wembley Mall is an enclosed mall with a total site area of 1.2 million square feet, located on Island Highway between Wembley and Stanhope roads in Parksville. This high profile shopping mall attracts a very large amount of daily traffic, and a wide variety of customers, which all of the Tenant's benefit greatly from. Adjacent to the property is Oceanside Place, a multiplex facility, which includes two NHLsize ice surfaces and a leisure ice surface. The two facilities are joined by a connecting corridor, and patrons can view the leisure ice surface from inside Wembley Mall, adding to this already busy location.

#### LOCATION

It's 1,962 feet of frontage along the busy Island Highway gives it excellent visual identity for vehicles traveling between Parksville and Qualicum Beach, two of Vancouver Island's most popular year-round vacation destinations. This conveniently located shopping mall has become a part of the local community and is a mainstay for many residents of Parksville and neighbouring communities.