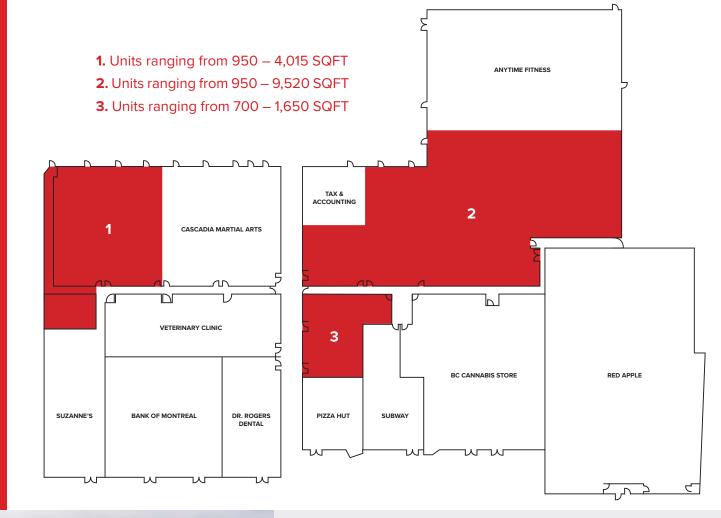

#### **AVAILABLE UNITS**

**UNITS CAN BE COMBINED** 

#### **UNIT SIZES**

+/- 900 - 9,520 SQFT

#### **BASIC RENT**

900 – 2,000 SQFT Starting at \$18.00/FT

2,000 – 4,000 SQFT Starting at \$16.00/FT

4,000 SQFT and above Starting at \$15.00/FT