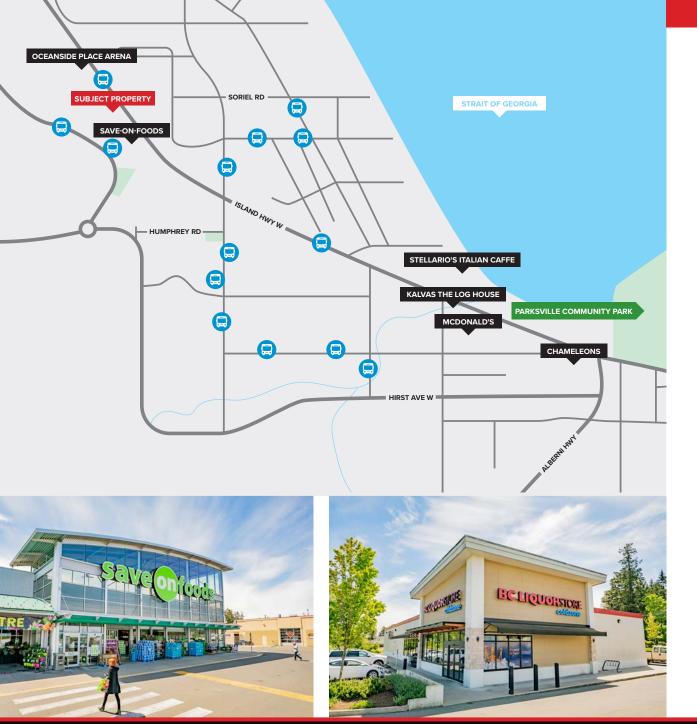

#### **ADDITIONAL RENT**

\$7.50/FT

Tenant Inducement Package Offered

Anchored by Save-On-Foods, Canadian Tire, and BC Liquor

Conveniently located shopping mall

**Home To Oceanside Place Area** 

Services many neighbouring communities

#### **OVERVIEW**

Wembley Mall is a very well put together and well maintained shopping mall offering the surrounding communities a variety of amenities and big box retailers. Wembley Mall is an enclosed mall with a total site area of 1.2 million square feet, located on Island Highway between Wembley and Stanhope roads in Parksville. This high profile shopping mall attracts a very large amount of daily traffic, and a wide variety of customers, which all of the Tenant's benefit greatly from. Adjacent to the property is Oceanside Place, a multiplex facility, which includes two NHLsize ice surfaces and a leisure ice surface. The two facilities are joined by a connecting corridor, and patrons can view the leisure ice surface from inside Wembley Mall, adding to this already busy location.

#### LOCATION

It's 1,962 feet of frontage along the busy Island Highway gives it excellent visual identity for vehicles traveling between Parksville and Qualicum Beach, two of Vancouver Island's most popular year-round vacation destinations. This conveniently located shopping mall has become a part of the local community and is a mainstay for many residents of Parksville and neighbouring communities.

#### **TRANSIT**

The following transit lines have routes that pass in front of Wembley Mall: 88 and 91.

Two transit options are offered just steps away from Wembley Mall. The two bus stops, located right in front of the Wembley Mall entrance, service local transit needs in both directions. Route 88 services the surrounding neighbourhoods and Route 91 services Island Highway in both directions.