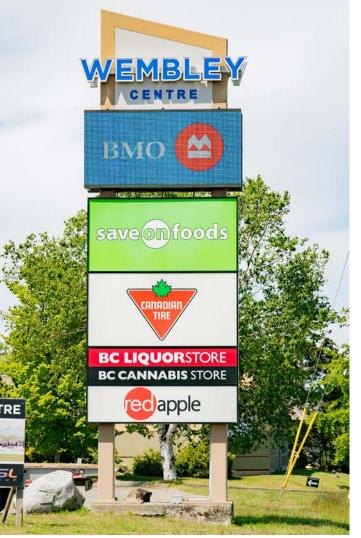

# FOR **LEASE**

Opportunity to lease prime retail space within Wembley Mall. With ease of access off of Island Highway, this high traffic shopping mall is anchored by very well-established tenants such as Canadian Tire, Save-On-Foods, and BC Liquor, to name a few. CD-12 zoning allows for a multitude of retail, office, assembly, financial, and food and beverage uses.

#### **ADDITIONAL RENT**

\$7.50/FT

Tenant Inducement Package Offered

Anchored by Save-On-Foods, Canadian Tire, and BC Liquor

Conveniently located shopping mall

**Home To Oceanside Place Area** 

Services many neighbouring communities