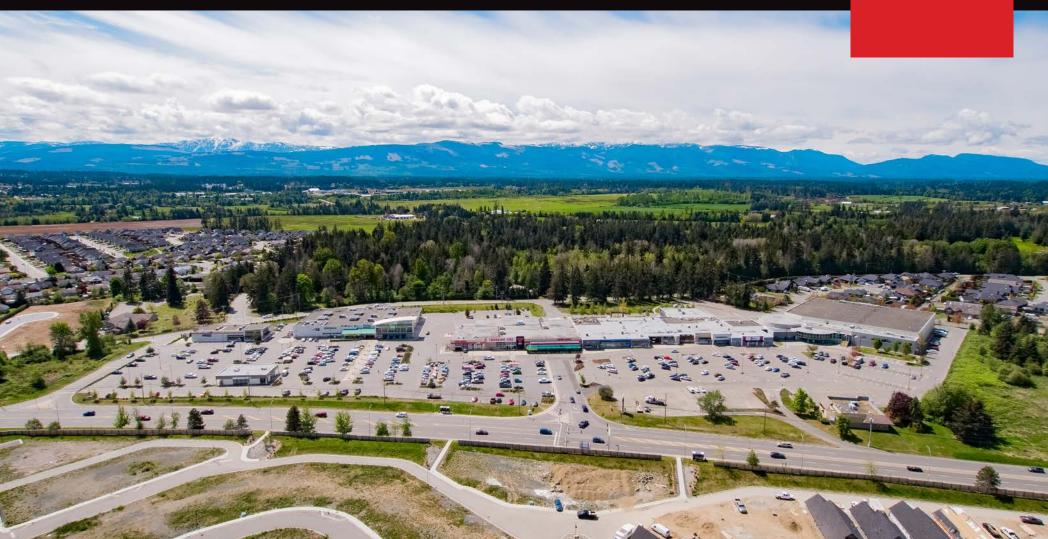

#### **OVERVIEW**

Wembley Mall is a very well put together and well maintained shopping mall offering the surrounding communities a variety of amenities and big box retailers. Wembley Mall is an enclosed mall with a total site area of 1.2 million square feet, located on Island Highway between Wembley and Stanhope roads in Parksville. This high profile shopping mall attracts a very large amount of daily traffic, and a wide variety of customers, which all of the Tenant's benefit greatly from. Adjacent to the property is Oceanside Place, a multiplex facility, which includes two NHLsize ice surfaces and a leisure ice surface. The two facilities are joined by a connecting corridor, and patrons can view the leisure ice surface from inside Wembley Mall, adding to this already busy location.

#### LOCATION

It's 1,962 feet of frontage along the busy Island Highway gives it excellent visual identity for vehicles traveling between Parksville and Qualicum Beach, two of Vancouver Island's most popular year-round vacation destinations. This conveniently located shopping mall has become a part of the local community and is a mainstay for many residents of Parksville and neighbouring communities.