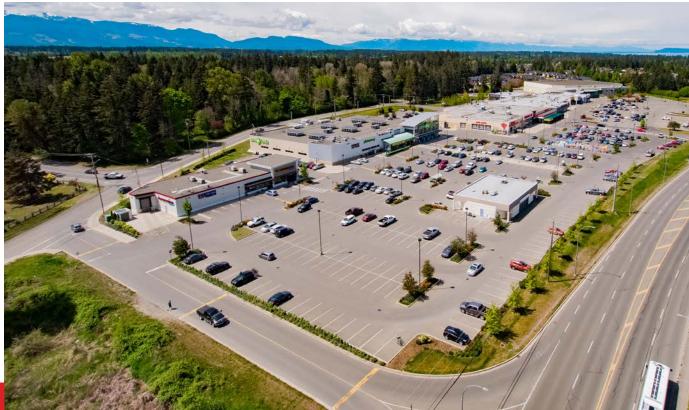

#### **OVERVIEW**

Wembley Mall is a very well put together and well maintained shopping mall offering the surrounding communities a variety of amenities and big box retailers. Wembley Mall is an enclosed mall with a total site area of 1.2 million square feet, located on Island Highway between Wembley and Stanhope roads in Parksville. This high profile shopping mall attracts a very large amount of daily traffic, and a wide variety of customers, which all of the Tenant's benefit greatly from. Adjacent to the property is Oceanside Place, a multiplex facility, which includes two NHLsize ice surfaces and a leisure ice surface. The two facilities are joined by a connecting corridor, and patrons can view the leisure ice surface from inside Wembley Mall, adding to this already busy location.

#### LOCATION

It's 1,962 feet of frontage along the busy Island Highway gives it excellent visual identity for vehicles traveling between Parksville and Qualicum Beach, two of Vancouver Island's most popular year-round vacation destinations. This conveniently located shopping mall has become a part of the local community and is a mainstay for many residents of Parksville and neighbouring communities.