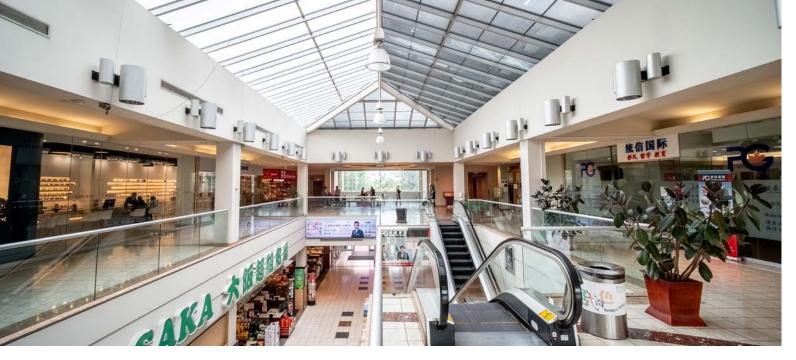

#### 2415 - 3700 NO. 3 RD, RICHMOND

+/- 601 SF retail unit situated on the 2nd floor within one of Richmond's most popular retail destinations, Yaohan Centre. The existing zoning allows for a variety of uses and is ideal for an investor or owner occupier looking for a retail or office space in a prime location. Yaohan Centre is anchored by Osaka Supermarket and features a variety of different Tenants offering unique services, amenities, and products.