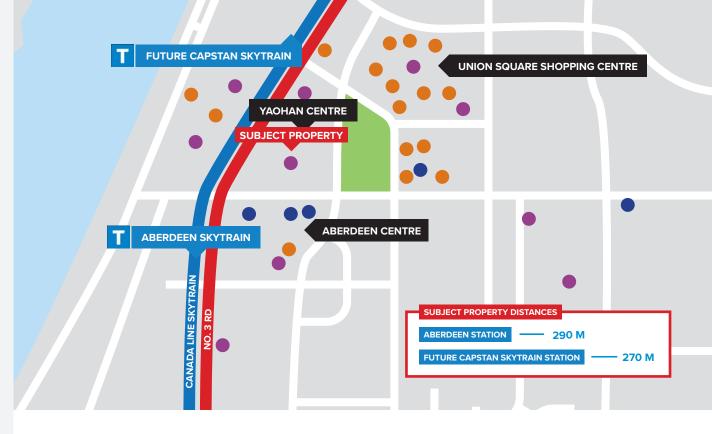

#### **LOCATION**

The subject property is located in the heart of Downtown Richmond and steps from the Aberdeen Canada Line SkyTrain Station. It is surrounded by countless amenities that greatly improve the livability of the surrounding residences and professional offices.

#### **TRANSIT**

In 2021, Translink and the City of Richmond began construction on the Capstan Station, an additional Canada Line stop between Aberdeen Station and Bridgeport Station. The new station will provide further convenience for residences and commercial villages nearby, all while driving higher density in the area.