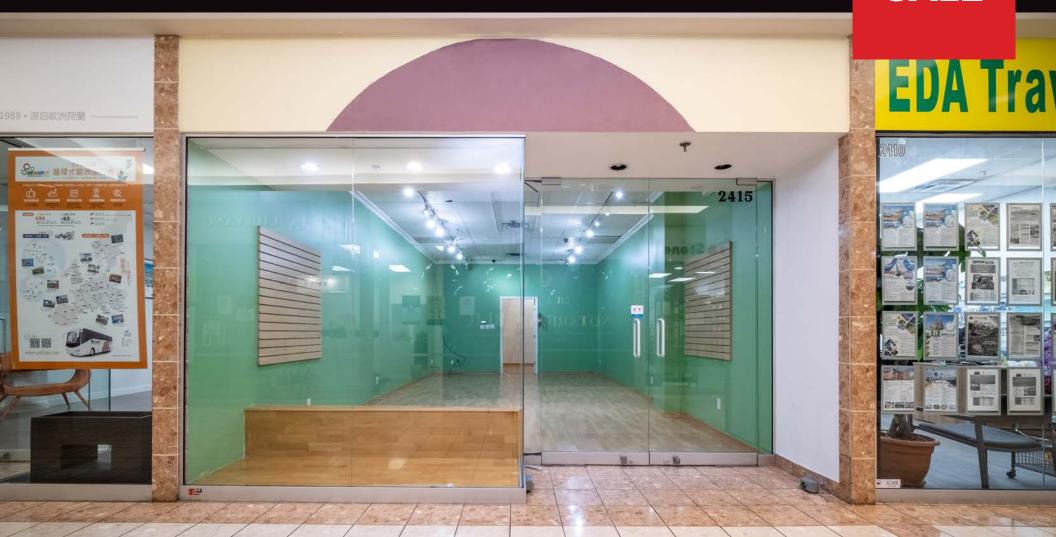

## **2415 - 3700 NO. 3 ROAD, RICHMOND**RETAIL/OFFICE UNIT IN YAOHAN CENTRE

#### 2415 - 3700 NO. 3 RD, RICHMOND

+/- 601 SF retail unit situated on the 2nd floor within one of Richmond's most popular retail destinations, Yaohan Centre. The existing zoning allows for a variety of uses and is ideal for an investor or owner occupier looking for a retail or office space in a prime location. Yaohan Centre is anchored by Osaka Supermarket and features a variety of different Tenants offering unique services, amenities, and products.