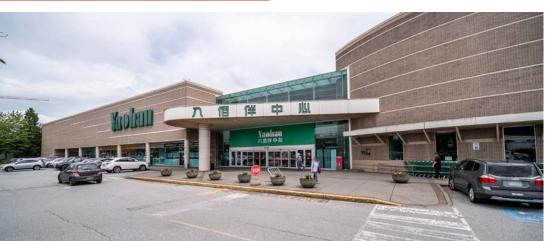

## **2415 - 3700 NO. 3 ROAD, RICHMOND**RETAIL/OFFICE UNIT IN YAOHAN CENTRE

#### 2415 - 3700 NO. 3 RD, RICHMOND

+/- 601 SF retail unit situated on the 2nd floor within one of Richmond's most popular retail destinations, Yaohan Centre. The existing zoning allows for a variety of uses and is ideal for an investor or owner occupier looking for a retail or office space in a prime location. Yaohan Centre is anchored by Osaka Supermarket and features a variety of different Tenants offering unique services, amenities, and products.