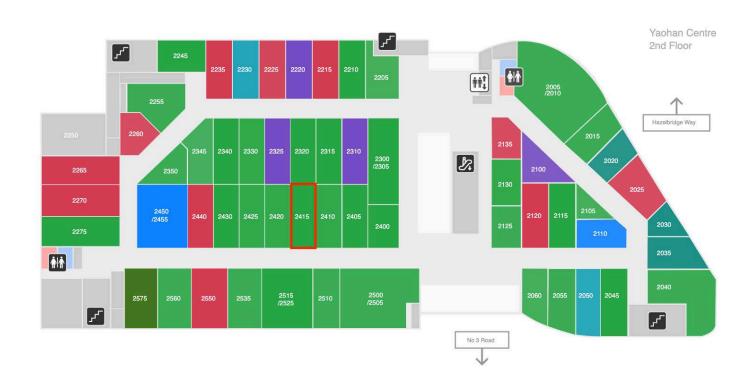

## **2415 - 3700 NO. 3 ROAD, RICHMOND**RETAIL/OFFICE UNIT IN YAOHAN CENTRE

#### 2415 - 3700 NO. 3 RD, RICHMOND

+/- 601 SF retail unit situated on the 2nd floor within one of Richmond's most popular retail destinations, Yaohan Centre. The existing zoning allows for a variety of uses and is ideal for an investor or owner occupier looking for a retail or office space in a prime location. Yaohan Centre is anchored by Osaka Supermarket and features a variety of different Tenants offering unique services, amenities, and products.