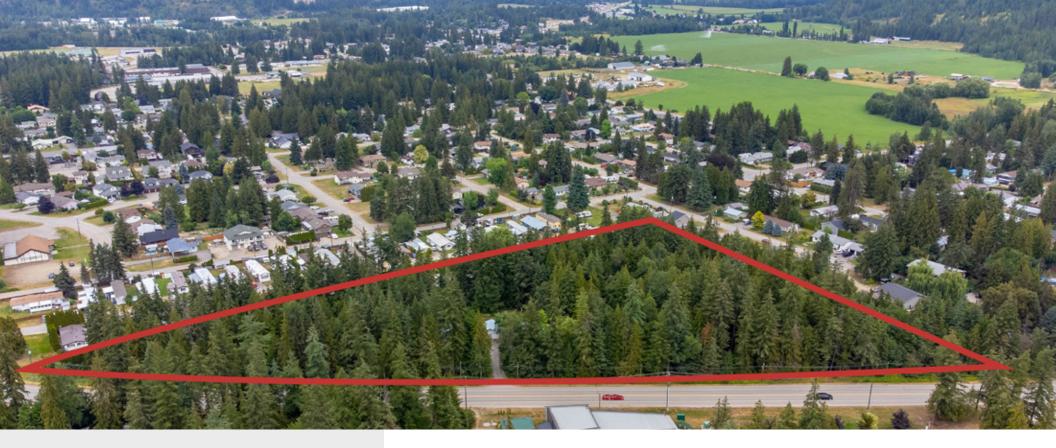

### **OVERVIEW**

First time on the market a high profile medium density development site on Highway 97A in Sicamous BC. The property is flat, treed and no creeks with options to be re-developed into a mobile home park, condos, or townhomes. The District of Sicamous is in support of more housing and the District of Sicamous has a "can do" welcoming attitude for business and development. Located one block from public boat launch into Mara and Shuswap Lake and a quick drive to downtown Sicamous. This property presents a unique opportunity to rent out a custom renovated 1620 sq ft. home (2 bedroom, 2.5 bath) while planning the future development of the almost five-acre parcel.

### $\mathbf{W} | \mathbf{W}$

SIZE

+/- 4.88 Acres

ZONING

R1/R2

PID

010-389-067

PRICE