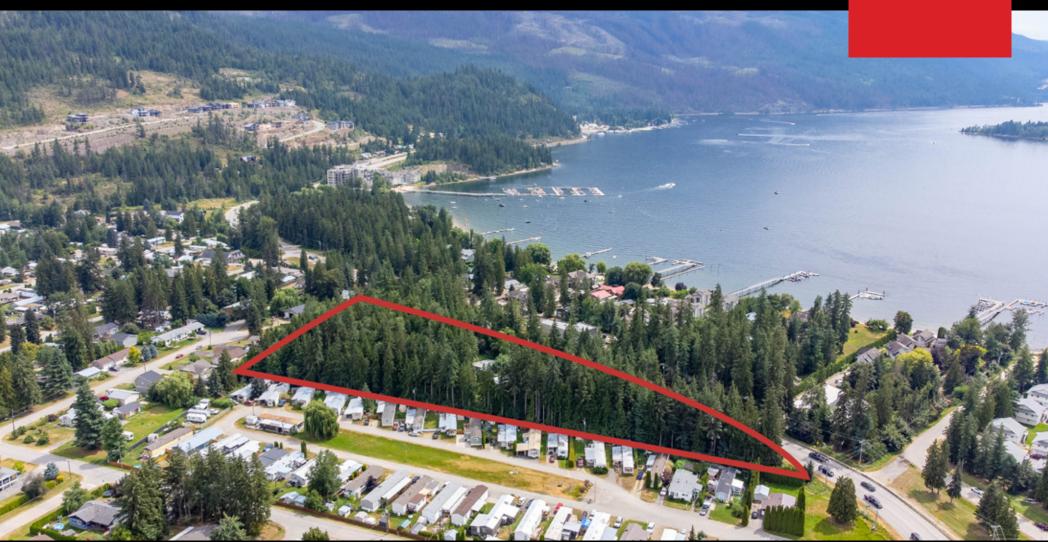

### **OVERVIEW**

First time on the market a high profile medium density development site on Highway 97A in Sicamous BC. The property is flat, treed and no creeks with options to be re-developed into a mobile home park, condos, or townhomes. The District of Sicamous is in support of more housing and the District of Sicamous has a "can do" welcoming attitude for business and development. Located one block from public boat launch into Mara and Shuswap Lake and a quick drive to downtown Sicamous. This property presents a unique opportunity to rent out a custom renovated 1620 sq ft. home (2 bedroom, 2.5 bath) while planning the future development of the almost five-acre parcel.

### $\mathbf{W} | \mathbf{W}$

SIZE

+/- 4.88 Acres

ZONING

R1/R2

PID

010-389-067

PRICE