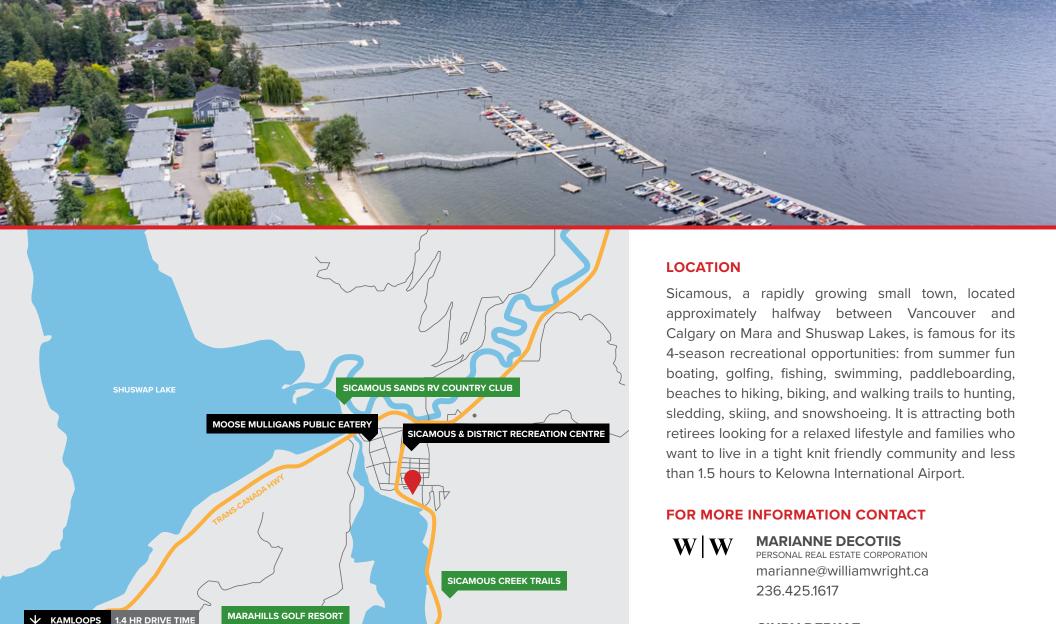

### **OVERVIEW**

First time on the market a high profile medium density development site on Highway 97A in Sicamous BC. The property is flat, treed and no creeks with options to be re-developed into a mobile home park, condos, or townhomes. The District of Sicamous is in support of more housing and the District of Sicamous has a "can do" welcoming attitude for business and development. Located one block from public boat launch into Mara and Shuswap Lake and a quick drive to downtown Sicamous. This property presents a unique opportunity to rent out a custom renovated 1620 sq ft. home (2 bedroom, 2.5 bath) while planning the future development of the almost five-acre parcel.