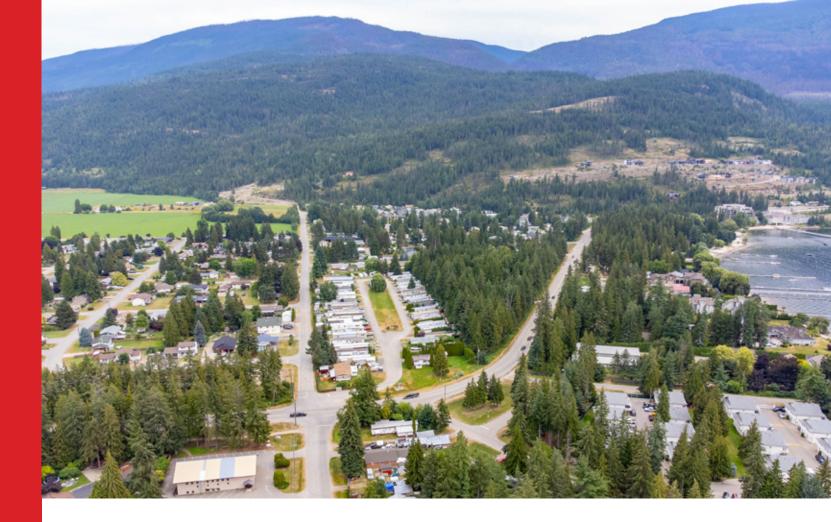

Access to Mara and Shuswap Lake

Housing demand in Sicamous

### **OVERVIEW**

First time on the market a high profile medium density development site on Highway 97A in Sicamous BC. The property is flat, treed and no creeks with options to be re-developed into a mobile home park, condos, or townhomes. The District of Sicamous is in support of more housing and the District of Sicamous has a "can do" welcoming attitude for business and development. Located one block from public boat launch into Mara and Shuswap Lake and a quick drive to downtown Sicamous. This property presents a unique opportunity to rent out a custom renovated 1620 sq ft. home (2 bedroom, 2.5 bath) while planning the future development of the almost five-acre parcel.