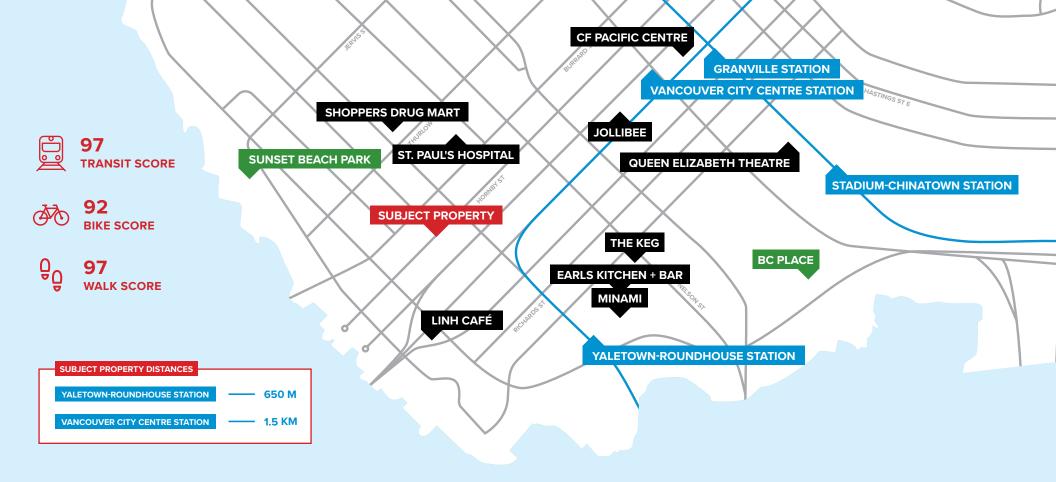

#### LOCATION

One Burrard Place amasses half a city-block along Hornby Street and corners Drake Street with immediate access to the Granville Street and Burrard Street Bridges. The building is only a 10-min walk to Yaletown, offering an array of lunch options such as Earls, Elisa, Brix and Mortar, Minami, Cactus Club, Blue Water Cafe, The Keg, and many more.

#### TRANSIT

650m to Yaletown-Roundhouse Station (Canada Line) and 1.5km to Vancouver City Centre Station.