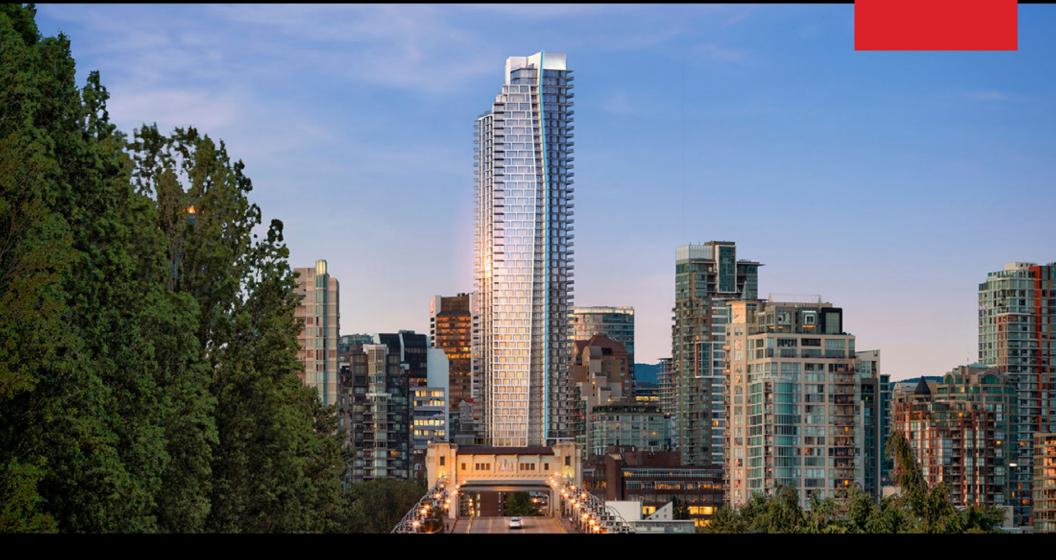

### 648-1281 HORNBY STREET, VANCOUVER BRAND NEW 841 SF OFFICE UNIT AT ONE BURRARD PLACE

#### **OVERVIEW**

Brand new 841 SF office unit in the remarkable One Burrard Place by Reliance Properties. Unit #648 is one of the most desirable and efficient layouts in One Burrard Place: column-free, immediate access to elevators, shallow depth which welcomes an abundance of natural light, and is facing Drake Street (quiet side). The floor offers common washroom as well as a generous-sized boardroom.

#### LOCATION

One Burrard Place amasses half a city-block along Hornby Street and corners Drake Street with immediate access to the Granville Street and Burrard Street Bridges. The building is only a 10-min walk to Yaletown, offering an array of lunch options such as Earls, Elisa, Brix and Mortar, Minami, Cactus Club, Blue Water Cafe, The Keg, and many more.