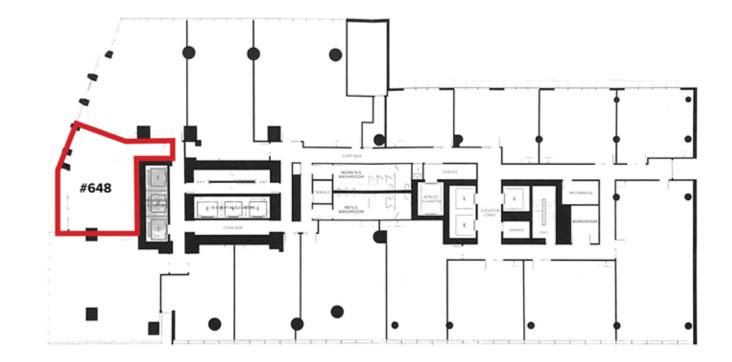

#### **OVERVIEW**

Brand new 841 SF office unit in the remarkable One Burrard Place by Reliance Properties. Unit #648 is one of the most desirable and efficient layouts in One Burrard Place: column-free, immediate access to elevators, shallow depth which welcomes an abundance of natural light, and is facing Drake Street (quiet side). The floor offers common washroom as well as a generous-sized boardroom.