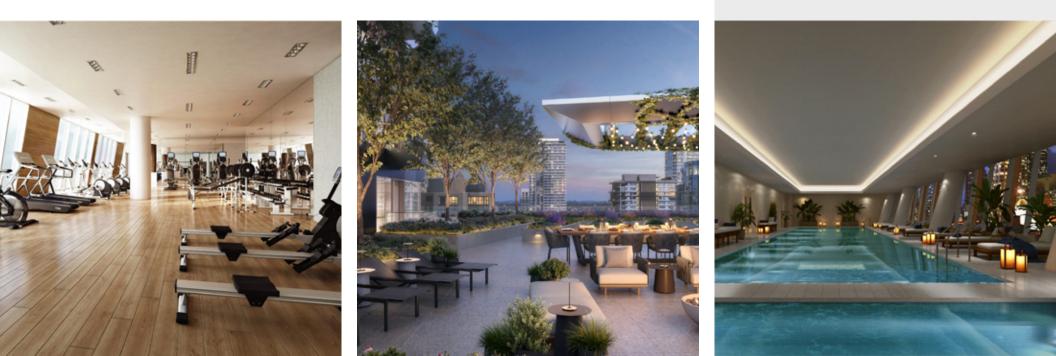

Occupiers will benefit from an impressive list of the AAA amenities Club One has to offer including: a Fitness Facility, Private Spa, Indoor Lap Pool & Hot Tub, Indoor/ Outdoor Yoga Space, Outdoor Dining & Lounge Areas, Private Dining Facilities, Wine Cellars and Tasting Bars, Children's Clubhouse, Butler Concierge, and more.