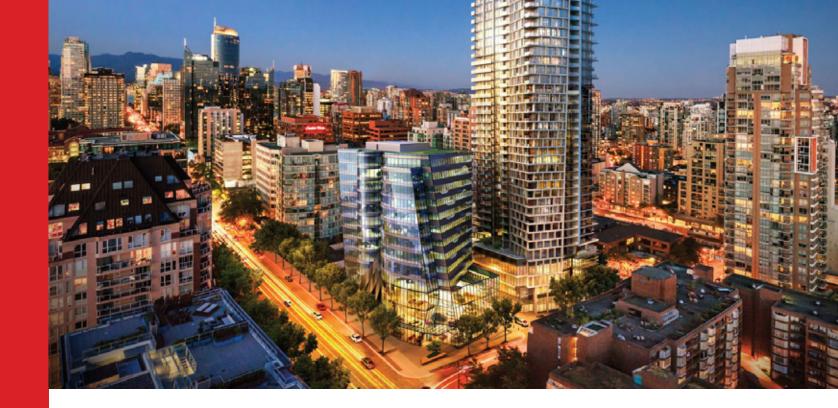

### 648-1281 HORNBY STREET, VANCOUVER BRAND NEW 841 SF OFFICE UNIT AT ONE BURRARD PLACE

#### LOCATION

One Burrard Place amasses half a city-block along Hornby Street and corners Drake Street with immediate access to the Granville Street and Burrard Street Bridges. The building is only a 10-min walk to Yaletown, offering an array of lunch options such as Earls, Elisa, Brix and Mortar, Minami, Cactus Club, Blue Water Cafe, The Keg, and many more.