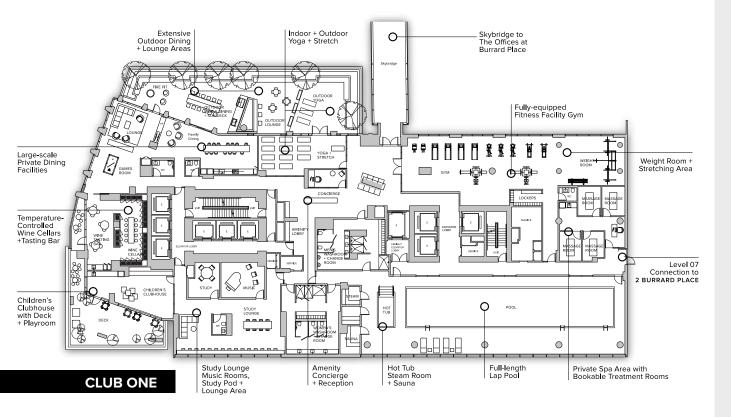

Occupiers will benefit from an impressive list of the AAA amenities Club One has to offer including: a Fitness Facility, Private Spa, Indoor Lap Pool & Hot Tub, Indoor/ Outdoor Yoga Space, Outdoor Dining & Lounge Areas, Private Dining Facilities, Wine Cellars and Tasting Bars, Children's Clubhouse, Butler Concierge, and more.