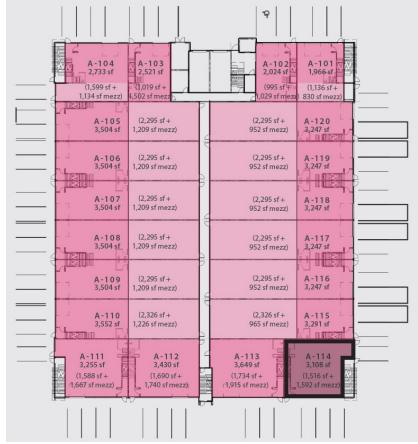

Industrial Strata Assignment For Lease/Sale

SIZE

+/- 3,108 SQFT

**ZONING** 

IR1

**PARKING** 

2 Stalls

**TYPE** 

Assignment

PID

031-187-030

**STRATA FEES** 

\$590.52

**BASIC RENT** 

\$28/SF/yr

**ADDITIONAL RENT** 

\$4/SF/yr

**SALE PRICE** 

\$2,052,000