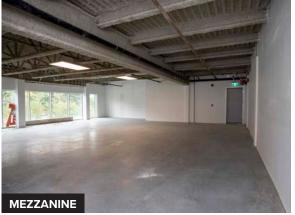

# **A114 - 4740 VANGUARD ROAD**

Vanguard is the first of its kind, a two-storey flex industrial space located in North Richmond.

The subject property utilizes a modern architectural approach paired with high quality construction to form a premium loft-styled space. The unit is located on the ground floor and features 12' clear ceilings, ESFR sprinkler system coverage, rough-in plumbing, heating, and cooling.