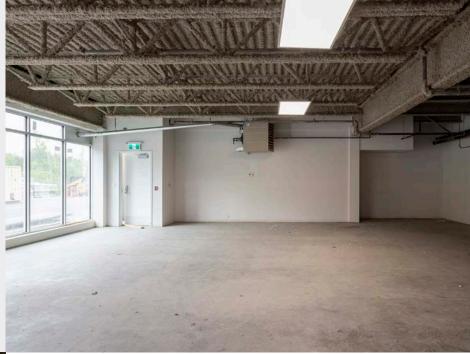

# A114 - 4740 VANGUARD ROAD, RICHMOND ASSIGNMENT INDUSTRIAL STRATA UNIT AT VANGUARD

12' ceiling clear with one designated grade loading door

Corner unit fronting Alderbridge Road

Within close proximity to the Oak Street Bridge, Knight Street Bridge, and East West Connector Highway

# **A114 - 4740 VANGUARD ROAD**

Vanguard is the first of its kind, a two-storey flex industrial space located in North Richmond.

The subject property utilizes a modern architectural approach paired with high quality construction to form a premium loft-styled space. The unit is located on the ground floor and features 12' clear ceilings, ESFR sprinkler system coverage, rough-in plumbing, heating, and cooling.