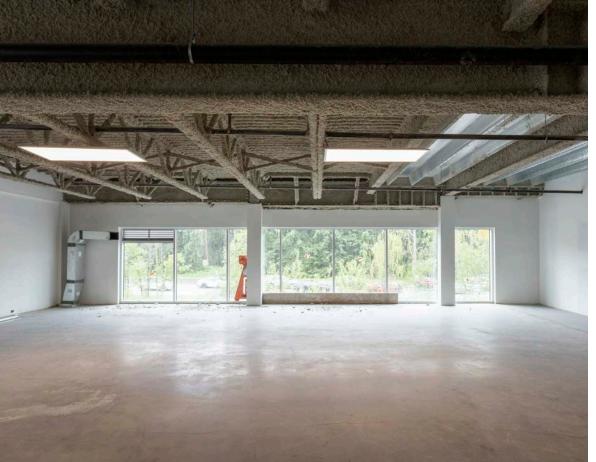

# A114 - 4740 VANGUARD ROAD, RICHMOND ASSIGNMENT INDUSTRIAL STRATA UNIT AT VANGUARD

12' ceiling clear with one designated grade loading door

Corner unit fronting Alderbridge Road

Within close proximity to the Oak Street Bridge, Knight Street Bridge, and East West Connector Highway

# **A114 - 4740 VANGUARD ROAD**

Vanguard is the first of its kind, a two-storey flex industrial space located in North Richmond.

The subject property utilizes a modern architectural approach paired with high quality construction to form a premium loft-styled space. The unit is located on the ground floor and features 12' clear ceilings, ESFR sprinkler system coverage, rough-in plumbing, heating, and cooling.