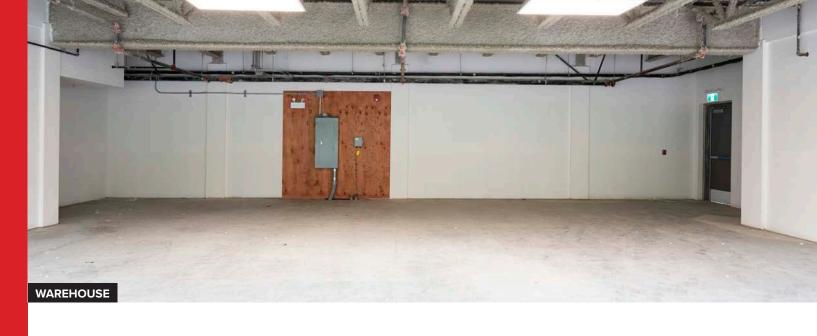

# A114 - 4740 VANGUARD ROAD, RICHMOND ASSIGNMENT INDUSTRIAL STRATA UNIT AT VANGUARD

12' ceiling clear with one designated grade loading door

Corner unit fronting Alderbridge Road

Within close proximity to the Oak Street Bridge, Knight Street Bridge, and East West Connector Highway

# **A114 - 4740 VANGUARD ROAD**

Vanguard is the first of its kind, a two-storey flex industrial space located in North Richmond.

The subject property utilizes a modern architectural approach paired with high quality construction to form a premium loft-styled space. The unit is located on the ground floor and features 12' clear ceilings, ESFR sprinkler system coverage, rough-in plumbing, heating, and cooling.