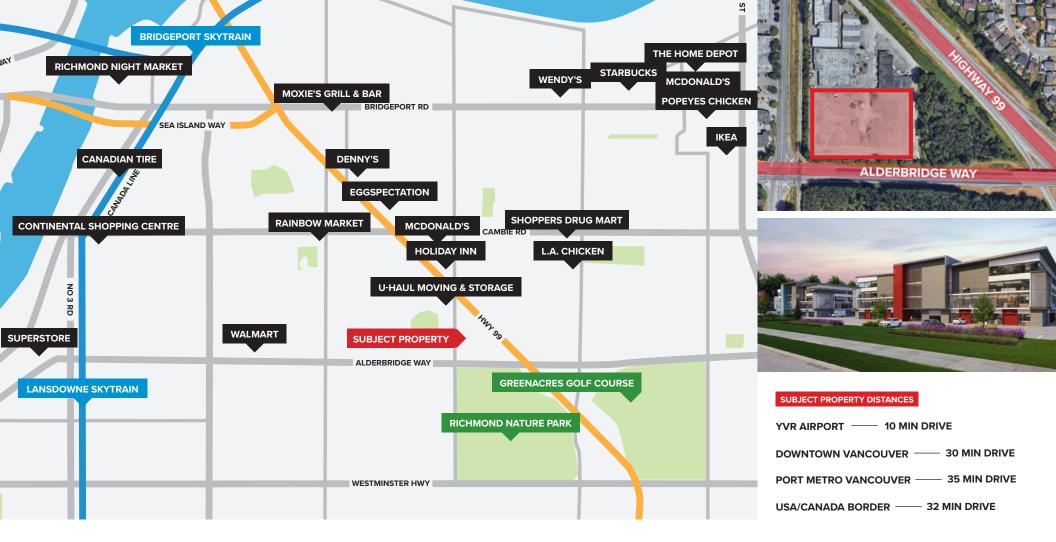

#### LOCATION

Vanguard is strategically located at the corner of Shell and Alderbridge, a high-profile location directly off the East-West Connector. Located in the middle of Metro Vancouver, North Richmond is a natural centre for industry. Proximity to the airport, ports, and major highways is conveniently close, making logistics for any business a straightforward endeavour. Nearby restaurants, services, and plazas offer local convenience for users.