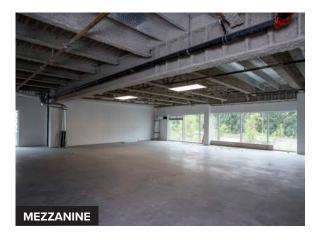

# **A114 - 4740 VANGUARD ROAD**

Vanguard is the first of its kind, a two-storey flex industrial space located in North Richmond.

The subject property utilizes a modern architectural approach paired with high quality construction to form a premium loft-styled space. The unit is located on the ground floor and features 12' clear ceilings, ESFR sprinkler system coverage, rough-in plumbing, heating, and cooling.