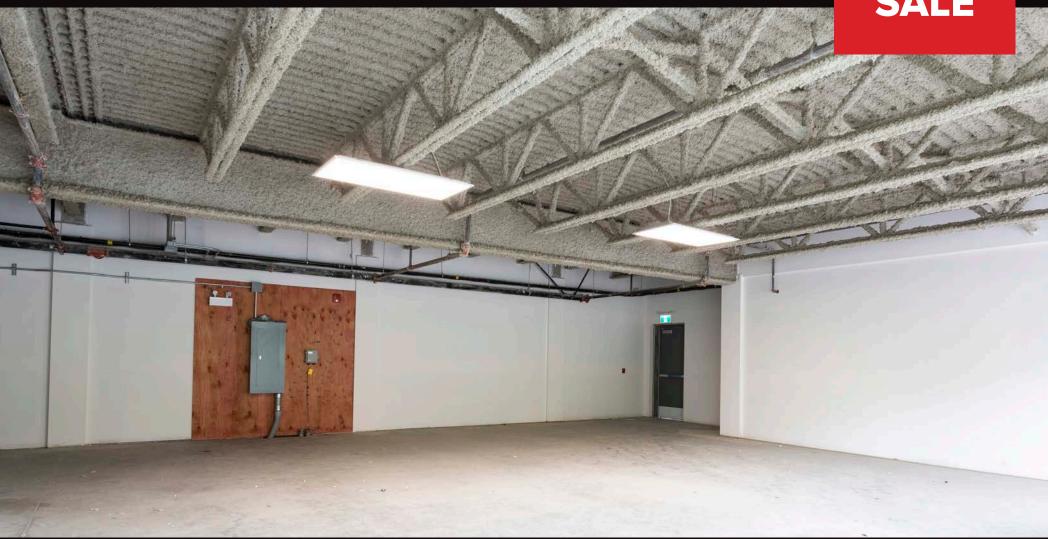

# A114 - 4740 VANGUARD ROAD, RICHMOND ASSIGNMENT INDUSTRIAL STRATA UNIT AT VANGUARD

12' ceiling clear with one designated grade loading door

Corner unit fronting Alderbridge Road

Within close proximity to the Oak Street Bridge, Knight Street Bridge, and East West Connector Highway

# **A114 - 4740 VANGUARD ROAD**

Vanguard is the first of its kind, a two-storey flex industrial space located in North Richmond.

The subject property utilizes a modern architectural approach paired with high quality construction to form a premium loft-styled space. The unit is located on the ground floor and features 12' clear ceilings, ESFR sprinkler system coverage, rough-in plumbing, heating, and cooling.