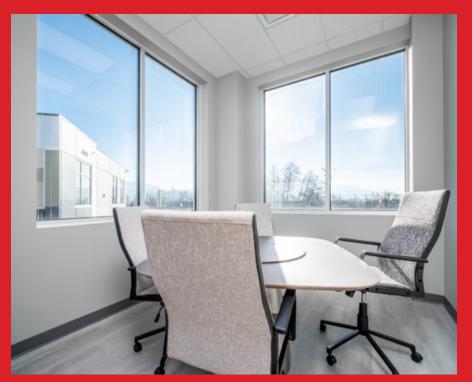

## **OVERVIEW**

The Subject Property features furnished office space with the ability to lease one of the seven individual offices or the whole floor space. Gross rent lease offers tenants security of increasing prices. The space includes air conditioning, heat, internet, and hydro. The space features individual and secure locks on doors and a fully furnished kitchenette with included supplies.