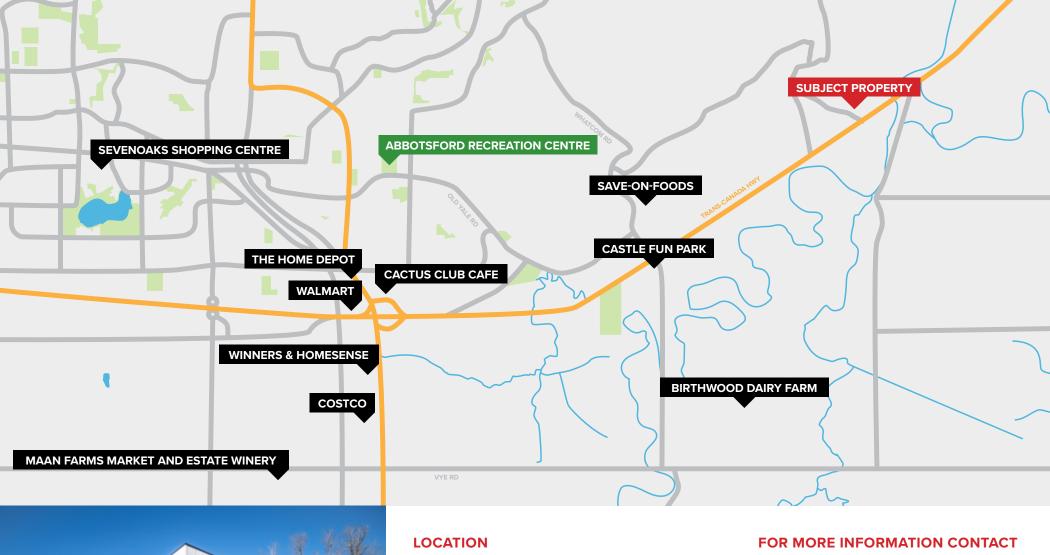

LEASED Room 6:

LEASED Room 7:

Room 8: ± 63 SF

Sizes are approximate and based on architectural measurements.

Kilgard is strategically located off Highway 1 with immediate access into downtown Abbotsford and a 15 minute drive to the Sumas border crossing.