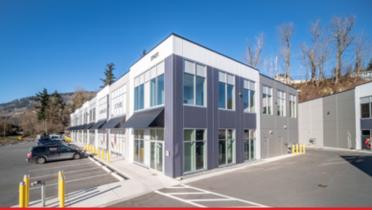

## **#109 37451 KILGARD ROAD, ABBOTSFORD**FULLY BUILT OUT AND FURNISHED OFFICE SPACE

**TOTAL SIZE** +/- 2,940 SQFT

## **OVERVIEW**

The Subject Property features furnished office space with the ability to lease one of the seven individual offices or the whole floor space. Gross rent lease offers tenants security of increasing prices. The space includes air conditioning, heat, internet, and hydro. The space features individual and secure locks on doors and a fully furnished kitchenette with included supplies.