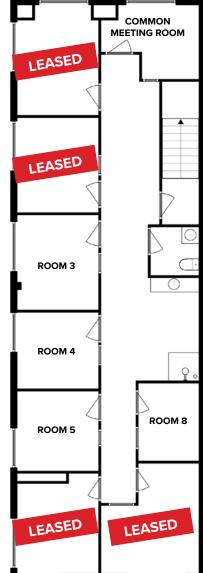

**Gross Rent Lease** 

**Ability To Lease Single Offices** 

**Immediate Access To Highway 1** 

Room 1: LEASED

Room 2: LEASED

Room 3: ± 103 SF

Room 4: ± 83 SF

Room 5: ± 87 SF

LEASED Room 6:

LEASED Room 7:

Room 8: ± 63 SF

Sizes are approximate and based on architectural measurements.

Kilgard is strategically located off Highway 1 with immediate access into downtown Abbotsford and a 15 minute drive to the Sumas border crossing.