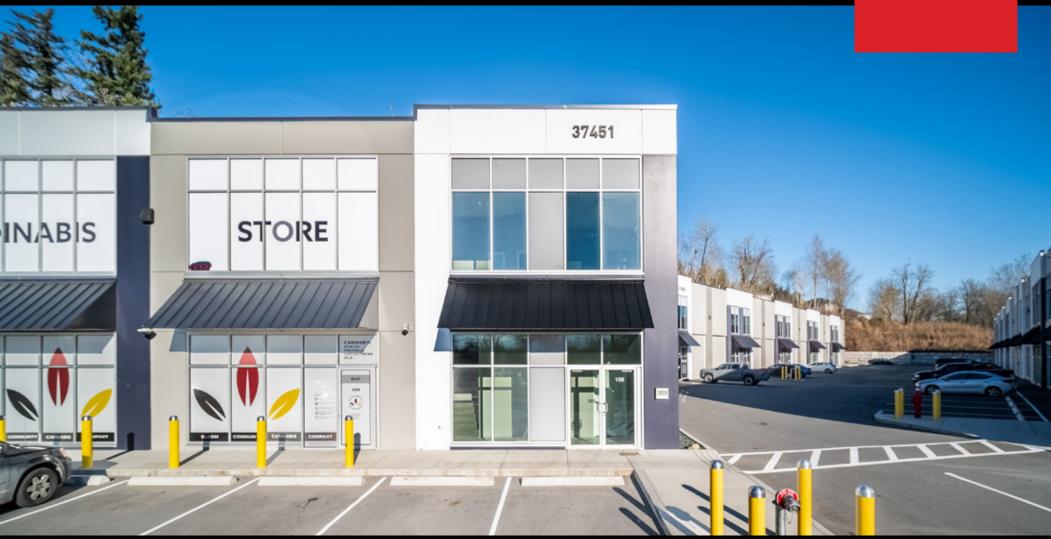

## **#109 37451 KILGARD ROAD, ABBOTSFORD**FULLY BUILT OUT AND FURNISHED OFFICE SPACE

**TOTAL SIZE** +/- 2,940 SQFT

## **OVERVIEW**

The Subject Property features furnished office space with the ability to lease one of the seven individual offices or the whole floor space. Gross rent lease offers tenants security of increasing prices. The space includes air conditioning, heat, internet, and hydro. The space features individual and secure locks on doors and a fully furnished kitchenette with included supplies.