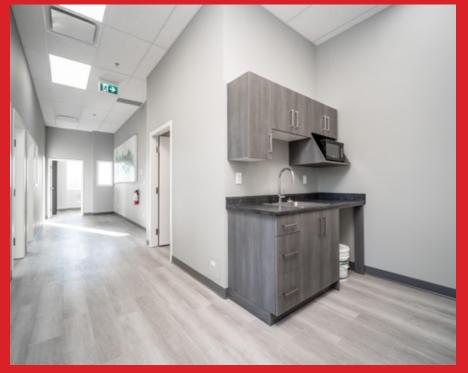

## **OVERVIEW**

The Subject Property features furnished office space with the ability to lease one of the seven individual offices or the whole floor space. Gross rent lease offers tenants security of increasing prices. The space includes air conditioning, heat, internet, and hydro. The space features individual and secure locks on doors and a fully furnished kitchenette with included supplies.