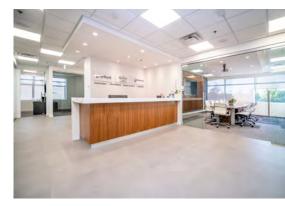

# **OVERVIEW**

Opportunity to lease a brand new office space in East Newtons modern Hyland Square with direct exposure to 152nd Street. These units allow prospective Tenants to take advantage of flexible demising options which is ideal for a variety of small businesses with a diverse CD zoning.

**Central Location** 

**Brand New Office** 

**Flexible Demising Options** 

**Direct Exposure to 152nd Street** 

**SIZE** +/- 792 SQFT

**Contact Listing Agents** 

ZONING

MONTHLY RENT