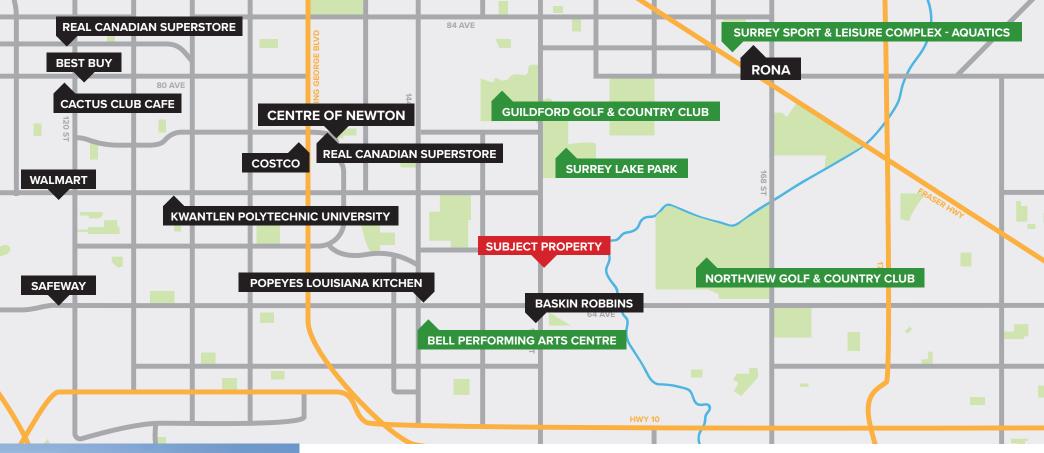

#### LOCATION

Situated along 152nd Street, Hyland Square is one of the most central Business Parks located in Surrey. Its convenient location provides easy access to the Lower Mainland via major highways and arterial roads. The space makes it easy for your clients, customers, and workforce to get to you. With the completion of the future Surrey Langley SkyTrain extension in 2028, including a station at 152nd Street/Fraser Highway, Hyland Square will be one of the most accessible industrial developments in the area.