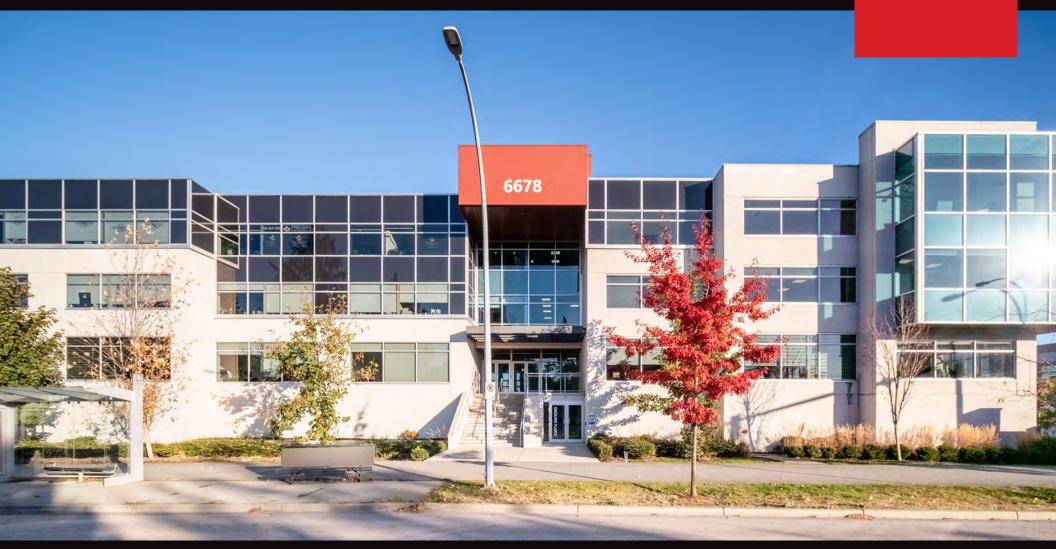

# **201-203 - 6678 152 STREET, SURREY**BRAND NEW OFFICE AT HYLAND SQUARE

# **OVERVIEW**

Opportunity to lease a brand new office space in East Newtons modern Hyland Square with direct exposure to 152nd Street. These units allow prospective Tenants to take advantage of flexible demising options which is ideal for a variety of small businesses with a diverse CD zoning.

#### LOCATION

Situated along 152nd Street, Hyland Square is one of the most central Business Parks located in Surrey. Its convenient location provides easy access to the Lower Mainland via major highways and arterial roads. The space makes it easy for your clients, customers, and workforce to get to you. With the completion of the future Surrey Langley SkyTrain extension in 2028, including a station at 152nd Street/Fraser Highway, Hyland Square will be one of the most accessible industrial developments in the area.