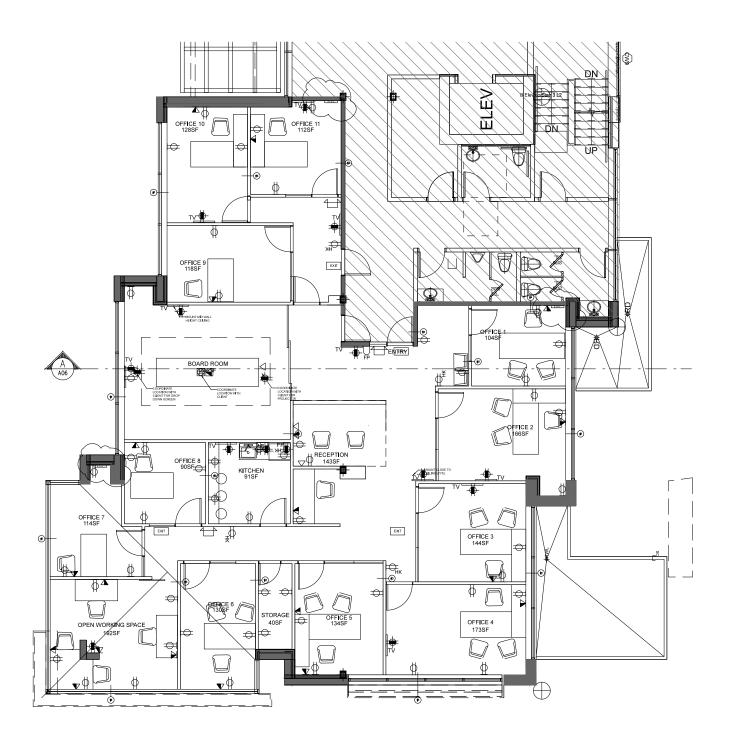

# **OVERVIEW**

Opportunity to lease a brand new office space in East Newtons modern Hyland Square with direct exposure to 152nd Street. These units allow prospective Tenants to take advantage of flexible demising options which is ideal for a variety of small businesses with a diverse CD zoning.

**Central Location** 

**Brand New Office** 

**Flexible Demising Options** 

**Direct Exposure to 152nd Street** 

**SIZE** +/- 792 SQFT

**Contact Listing Agents** 

ZONING

MONTHLY RENT

**BASIC RENT** 

Sizes are approximate and based on architectural measurements.