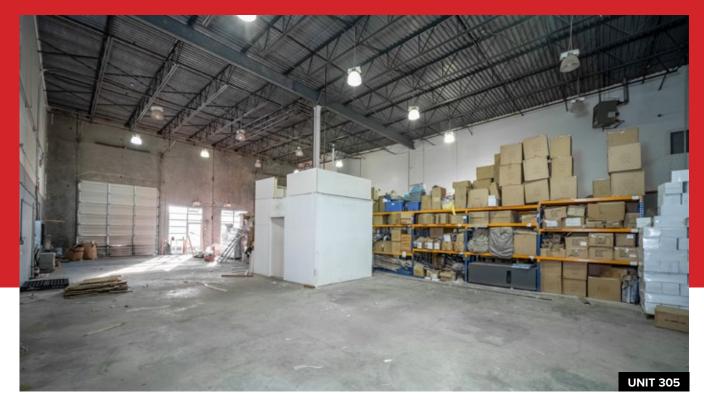

#### **OVERVIEW**

William Wright is pleased to present the notable opportunity to lease or option to purchase a rare 7,444 square-foot ware-house space centrally located in the heart of Newton. Unit 305 comes equipped with 3-grade level loading doors and an open floor plan. The flexible IL zoning allows prospective tenants to operate a range of businesses on-site.

#### SIZE

+/- 2,000-7,444 SQFT