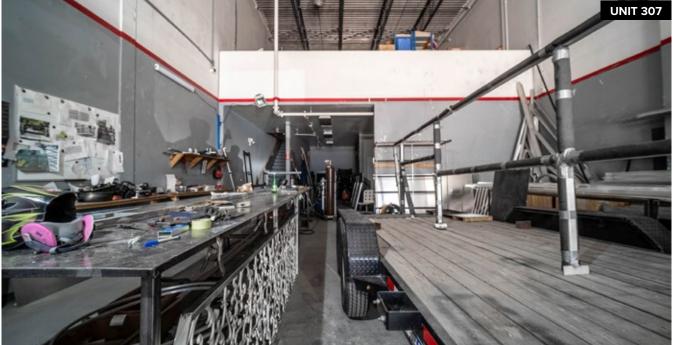

# **305-307 - 8675 130 STREET, SURREY**OPEN WAREHOUSE LAYOUT + FLEXIBLE ZONING

### FOR LEASE/ SALE



WILLIAM | WRIGHT

**BIKRAM SINGH** bikram@williamwright.ca 604.545.0636

JOSH JAWANDA
PERSONAL REAL ESTATE CORPORATION
josh@williamwright.ca
604.545.0636

**ESAR CHEEMA** esar.cheema@williamwright.ca 604.428.5255





#### **Open Warehouse Layout**

**3 Grade Loading Doors** 

**Flexible Zoning** 

Prime location with frontage on 1
30th Street

#### **OVERVIEW**

William Wright is pleased to present the notable opportunity to lease or option to purchase a rare 7,444 square-foot ware-house space centrally located in the heart of Newton. Unit 305 comes equipped with 3-grade level loading doors and an open floor plan. The flexible IL zoning allows prospective tenants to operate a range of businesses on-site.

This warehouse presents a unique opportunity for owner-occupiers looking to establish or expand their operations. The property's versatile layout and well-maintained condition provide a solid foundation for customization and adaptation to specific business requirements. The strategic location boasts