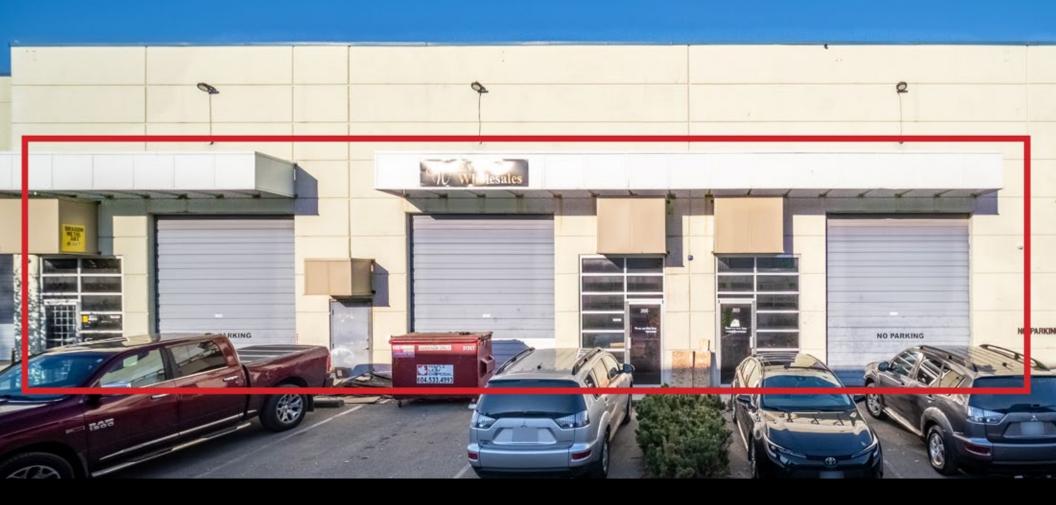

#### **OVERVIEW**

William Wright is pleased to present the notable opportunity to lease or option to purchase a rare 7,444 square-foot ware-house space centrally located in the heart of Newton. Unit 305 comes equipped with 3-grade level loading doors and an open floor plan. The flexible IL zoning allows prospective tenants to operate a range of businesses on-site.

#### **Open Warehouse Layout**

**3 Grade Loading Doors** 

**Flexible Zoning** 

Prime location with frontage on 1
30th Street