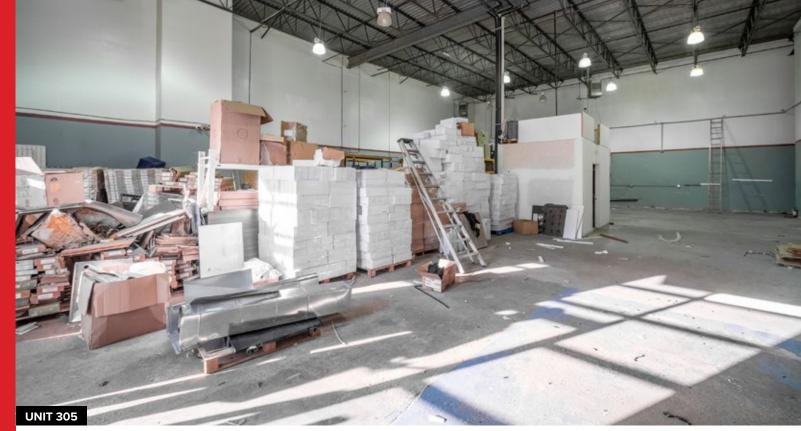

#### **OVERVIEW**

William Wright is pleased to present the notable opportunity to lease or option to purchase a rare 7,444 square-foot ware-house space centrally located in the heart of Newton. Unit 305 comes equipped with 3-grade level loading doors and an open floor plan. The flexible IL zoning allows prospective tenants to operate a range of businesses on-site.

#### SIZE

+/- 2,000-7,444 SQFT