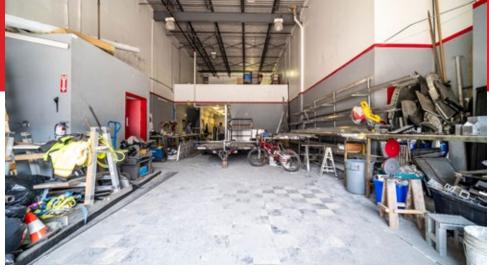

ed with 3-grade level loading doors and an open floor plan. The flexible IL zoning allows prospective tenants to operate a range of businesses on-site.

This warehouse presents a unique opportunity for owner-occupiers looking to establish or expand their operations. The property's versatile layout and well-maintained condition provide a solid foundation for customization and adaptation to specific business requirements. The strategic location boasts several key features that make it an ideal choice for businesses seeking a functional and accessible space.

## $\mathbf{W} | \mathbf{W}$

#### SIZE

+/- 2,000-7,444 SQFT

#### **PARKING**

Unit 305: 6 Stalls Unit 307: 2 Stalls

#### ZONING

IL

#### **LEASE RATES**

**Contact Listing Agents** 

#### PRICE

**Contact Listing Agents** 





















#### **LOCATION**

The location provides quick access to King George Boulevard. which connects north to the Trans-Canada Highway, and south to Highway 10, 91, and 99. Public transit is located at the corner of 86 Avenue on 128 Street, which services Bus 323 & 393: Surrey Central Station Northbound and Newton Exchange Southbound.

#### FOR MORE INFORMATION CONTACT

BIKRAM SINGH bikram@williamwright.ca 604.545.0636 JOSH JAWANDA
PERSONAL REAL ESTATE CORPORATION
josh@williamwright.ca
604.545.0636

**ESAR CHEEMA**esar.cheema@williamwright.ca
604.428.5255



#### williamwright.ca











1340-605 Robson Street Vancouver, BC 604.428.5255