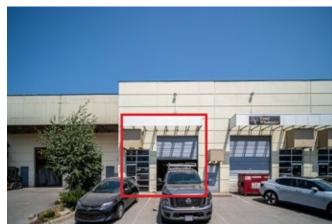

#### **LOCATION**

The location provides quick access to King George Boulevard. which connects north to the Trans-Canada Highway, and south to Highway 10, 91, and 99. Public transit is located at the corner of 86 Avenue on 128 Street, which services Bus 323 & 393: Surrey Central Station Northbound and Newton Exchange Southbound.