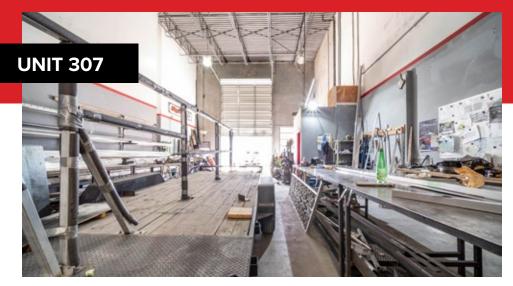

pped with 3-grade level loading doors and an open floor plan. The flexible IL zoning allows prospective tenants to operate a range of businesses on-site.

This warehouse presents a unique opportunity for owner-occupiers looking to establish or expand their operations. The property's versatile layout and well-maintained condition provide a solid foundation for customization and adaptation to specific business requirements. The strategic location boasts several key features that make it an ideal choice for businesses seeking a functional and accessible space.

## $\mathbf{W} | \mathbf{W}$

#### SIZE

+/- 2,000-7,444 SQFT

#### **PARKING**

Unit 305: 6 Stalls Unit 307: 2 Stalls

#### ZONING

IL

#### **LEASE RATES**

**Contact Listing Agents** 

#### PRICE

**Contact Listing Agents** 





















#### **LOCATION**

The location provides quick access to King George Boulevard. which connects north to the Trans-Canada Highway, and south to Highway 10, 91, and 99. Public transit is located at the corner of 86 Avenue on 128 Street, which services Bus 323 & 393: Surrey Central Station Northbound and Newton Exchange Southbound.

#### FOR MORE INFORMATION CONTACT

BIKRAM SINGH bikram@williamwright.ca 604.545.0636 JOSH JAWANDA
PERSONAL REAL ESTATE CORPORATION
josh@williamwright.ca
604.545.0636

**ESAR CHEEMA**esar.cheema@williamwright.ca
604.428.5255



#### williamwright.ca











1340-605 Robson Street Vancouver, BC 604.428.5255