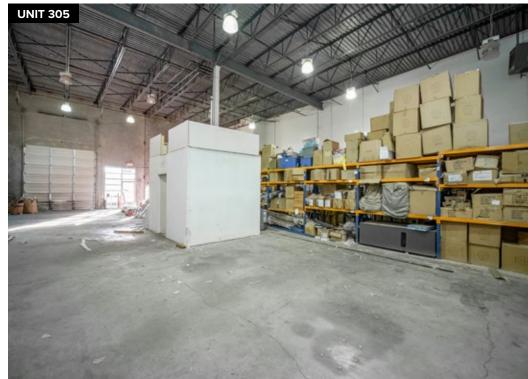

#### **OVERVIEW**

William Wright is pleased to present the notable opportunity to lease or option to purchase a rare 7,444 square-foot ware-house space centrally located in the heart of Newton. Unit 305 comes equipped with 3-grade level loading doors and an open floor plan. The flexible IL zoning allows prospective tenants to operate a range of businesses on-site.

#### SIZE

+/- 2,000-7,444 SQFT