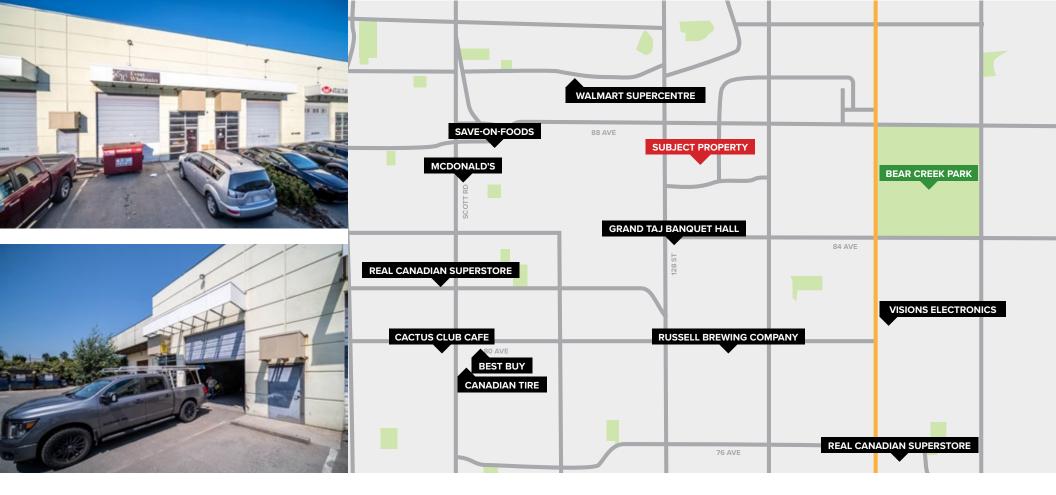

#### **LOCATION**

The location provides quick access to King George Boulevard. which connects north to the Trans-Canada Highway, and south to Highway 10, 91, and 99. Public transit is located at the corner of 86 Avenue on 128 Street, which services Bus 323 & 393: Surrey Central Station Northbound and Newton Exchange Southbound.