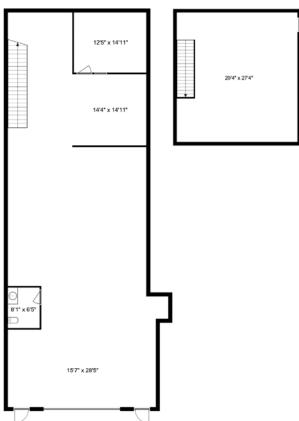

#### **OVERVIEW**

William Wright is pleased to present the notable opportunity to lease or option to purchase a rare 7,444 square-foot ware-house space centrally located in the heart of Newton. Unit 305 comes equipped with 3-grade level loading doors and an open floor plan. The flexible IL zoning allows prospective tenants to operate a range of businesses on-site.

#### SIZE

+/- 2,000-7,444 SQFT