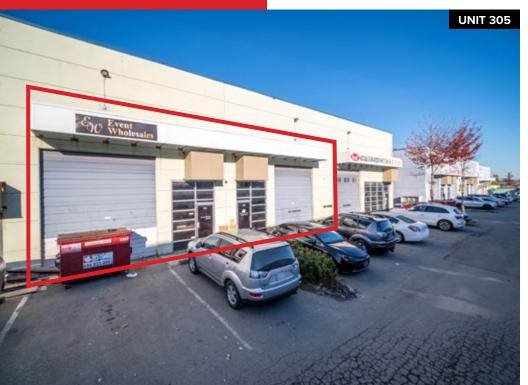

#### **OVERVIEW**

William Wright is pleased to present the notable opportunity to lease or option to purchase a rare 7,444 square-foot ware-house space centrally located in the heart of Newton. Unit 305 comes equipped with 3-grade level loading doors and an open floor plan. The flexible IL zoning allows prospective tenants to operate a range of businesses on-site.

#### SIZE

+/- 2,000-7,444 SQFT

#### **PARKING**

Unit 305: 6 Stalls Unit 307: 2 Stalls