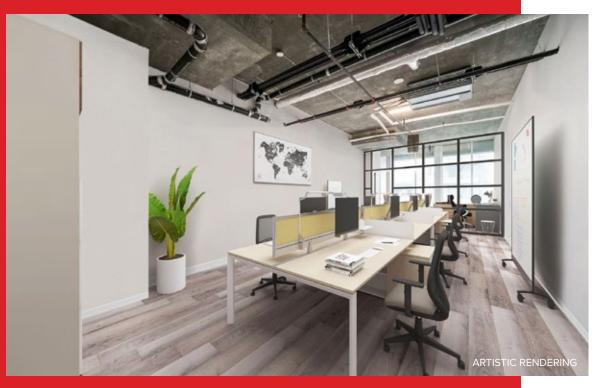

#### AAA OFFICE UNIT AT THE CENTRE

William Wright Commercial is pleased to present the opportunity to acquire a 558 sq. ft. AAA office unit located in 'The Centre' Sun Towers, Downtown Burnaby. Recently constructed in 2021, the building features a LEED silver certification which provides a framework for a healthier, energy and resource-efficient building and a productive environment encouraging a live and work-life balance. Located on the fourth floor, the office unit has access to an executive boardroom equipped with a digital booking and video conference system, a training room, five individual separate meeting rooms, a business lounge, and a sound-proof phone room; all available for exclusive use.