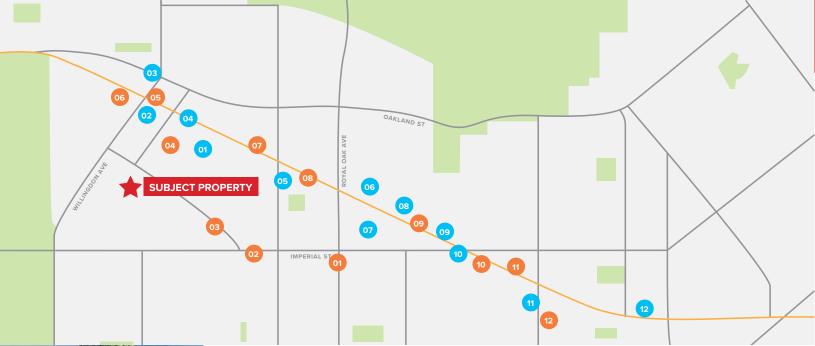

# AMENTIES IN THE NEIGHBOURHOOD

#### FOOD

- 01 Ki Cafe (Ki Tea House) 02 – La Forêt
- 03 ZUBU Ramen
- 04 Cactus Club Cafe
- 05 Trattoria
- 06 Nando's
- 07 Starbucks
- 08 Sweets & Beans
- 09 Denny's
- 10 Wendy's
- 11 CoCo Fresh Tea & Juice
- 12 Nana's Bakery

#### SHOPPING

- 01 Metrotown
- 02 Crystal Mall
- 03 Save-On-Foods
- 04 PriceSmart Foods
- 05 London Drugs
- 06 Wholesale Club
- 07 Kal Tire
- 08 Assi Market
- 09 Dollarama
- 10 Fountain Tire
- 11 Tisol
- 12 Persia Foods Produce