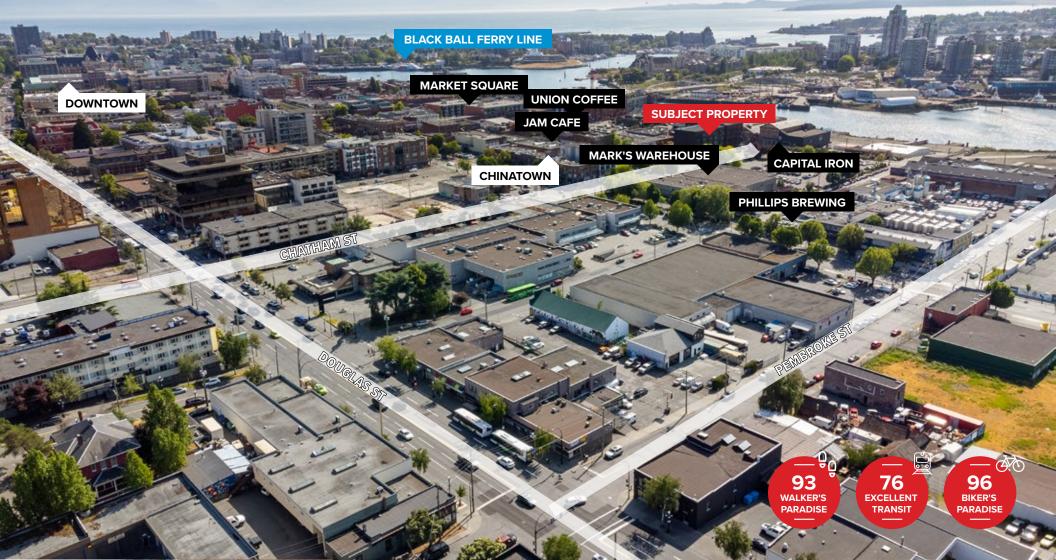

#### **LOCATION & TRANSIT**

Old Town is known for it's funky local boutiques and restaurants and is home to Canada's oldest Chinatown. 515 Chatham Street is situated right in the heart of Old Town and the area dates back to the early 1900's, linking it to Victoria's past, and has now become part of a whole new iconic streetscape for the modern era. The location is a walker's paradise, with the ability to walk to or bike to complete your daily errands. It is also in close proximity to bus routes 11, 14, 15, 22, and 25.