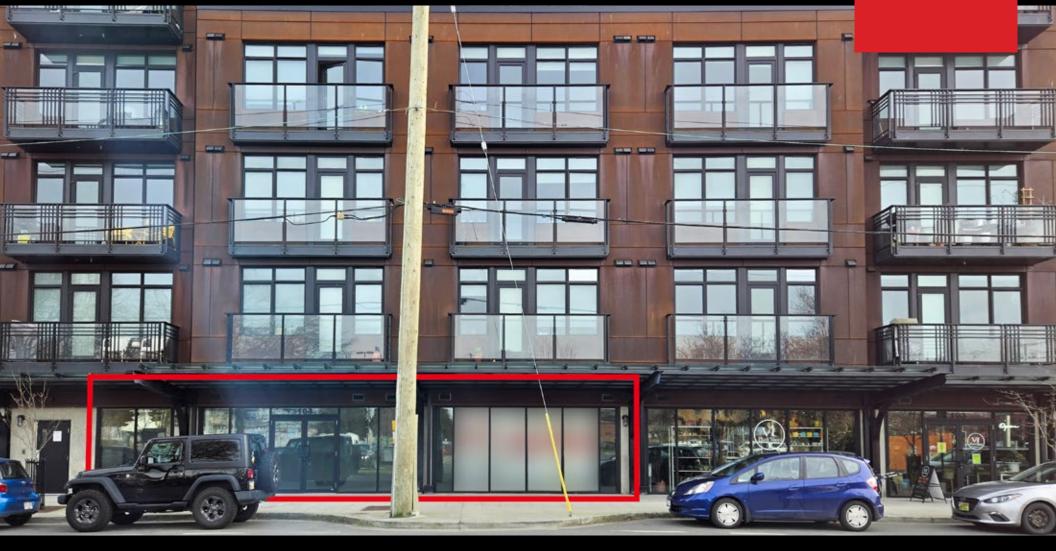

## **104 - 515 CHATHAM STREET, OLD TOWN VICTORIA** OPEN CONCEPT RETAIL SPACE WITH HIGH EXPOSURE

#### **RETAIL OPPORTUNITY**

Brand new retail space conveniently located at the corner of Chatham and Store Streets in Victoria's historic Old Town. This retail space has high exposure to both vehicular and pedestrian traffic in a neighbourhood that offers a creative blend of cutting-edge culture, heritage, and character.

#### **SALIENT FACTS**

**SIZE** +/- 1,101 SQFT

PARKING

1 Designated Underground Stall and Free Street Parking

ZONING

OTD-1

**BASIC RENT** \$33.00/FT

ADDITIONAL RENT \$21.00/FT (Est.)