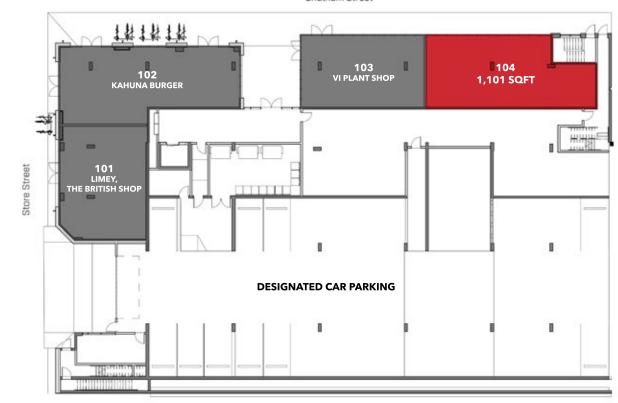

#### **SALIENT FACTS**

**SIZE** +/- 1,101 SQFT

PARKING

1 Designated Underground Stall and Free Street Parking

ZONING

OTD-1

**BASIC RENT** \$33.00/FT

ADDITIONAL RENT \$21.00/FT (Est.)