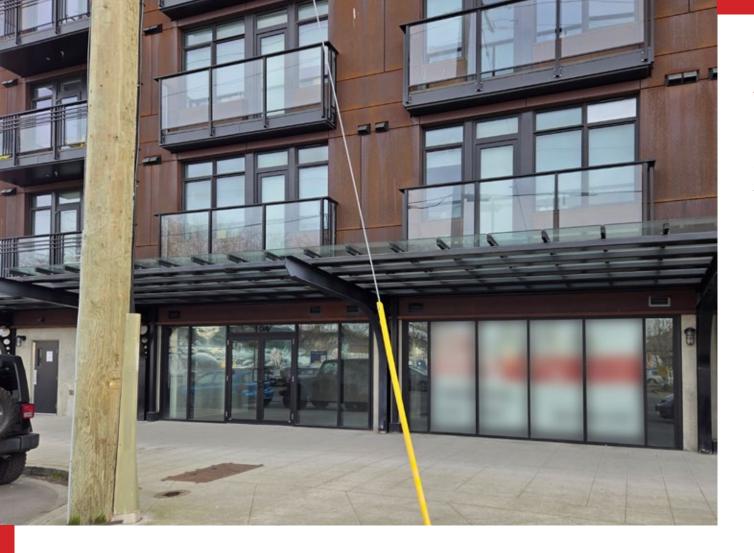

## **104 - 515 CHATHAM STREET, OLD TOWN VICTORIA** OPEN CONCEPT RETAIL SPACE WITH HIGH EXPOSURE

#### **RETAIL OPPORTUNITY**

Brand new retail space conveniently located at the corner of Chatham and Store Streets in Victoria's historic Old Town. This retail space has high exposure to both vehicular and pedestrian traffic in a neighbourhood that offers a creative blend of cutting-edge culture, heritage, and character.

#### **SALIENT FACTS**

**SIZE** +/- 1,101 SQFT

PARKING

1 Designated Underground Stall and Free Street Parking

ZONING

OTD-1

**BASIC RENT** \$33.00/FT

ADDITIONAL RENT \$21.00/FT (Est.)