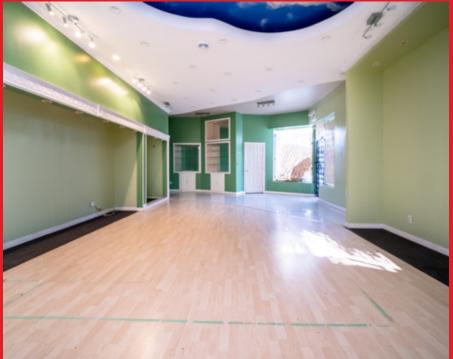

#### **PRIME RETAIL UNIT**

Seeking a high-traffic spot for your business? Check out this 1612 sq. ft. retail space on the busy corner of Kingsway and Knight Street. Suited for various businesses from shops to restaurants, it boasts high visibility and heavy foot traffic. Enjoy an open layout ready for your touch and great public transport links. Neighbors include big names like CIBC, TD Bank, Save On Foods, and the Vancouver Public Library. Grab this prime spot now! Contact us for a tour and lease details.

Situated on a major intersection

Less than 10 mins to downtown

Great exposure and signage visibility

**Good foot traffic** 

Disclaimer: Measurements taken from As-Built-Floor Plan and are approximate. Tenant or Tenant's agent to verify and confirm measurements if deemed important.