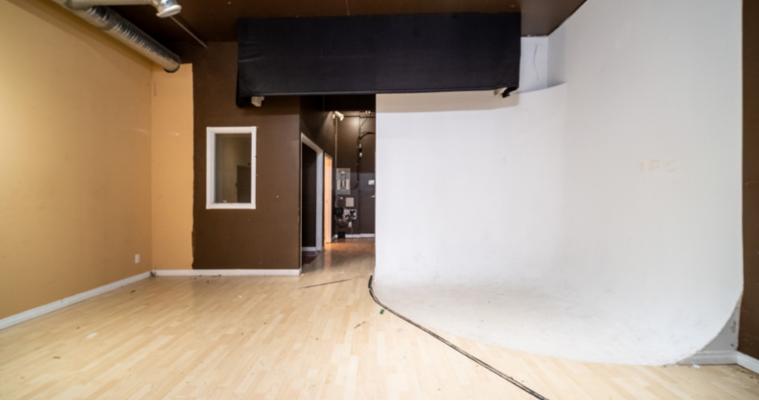

#### **PRIME RETAIL UNIT**

Seeking a high-traffic spot for your business? Check out this 1612 sq. ft. retail space on the busy corner of Kingsway and Knight Street. Suited for various businesses from shops to restaurants, it boasts high visibility and heavy foot traffic. Enjoy an open layout ready for your touch and great public transport links. Neighbors include big names like CIBC, TD Bank, Save On Foods, and the Vancouver Public Library. Grab this prime spot now! Contact us for a tour and lease details.

Situated on a major intersection

Less than 10 mins to downtown

Great exposure and signage visibility

**Good foot traffic** 

Disclaimer: Measurements taken from As-Built-Floor Plan and are approximate. Tenant or Tenant's agent to verify and confirm measurements if deemed important.