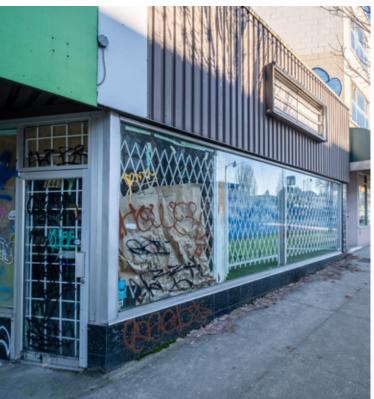

#### **PRIME RETAIL UNIT**

Seeking a high-traffic spot for your business? Check out this 1612 sq. ft. retail space on the busy corner of Kingsway and Knight Street. Suited for various businesses from shops to restaurants, it boasts high visibility and heavy foot traffic. Enjoy an open layout ready for your touch and great public transport links. Neighbors include big names like CIBC, TD Bank, Save On Foods, and the Vancouver Public Library. Grab this prime spot now! Contact us for a tour and lease details.

#### LOCATION

1443 Kingsway stands in a dynamic Vancouver sector, blending vibrancy with accessibility. As a central artery, Kingsway and Knight intersection buzzes with diverse businesses and activities. Transit-wise, frequent buses like Route 19 enhance connectivity, while the nearby Nanaimo SkyTrain Station offers quick access to Downtown and beyond. Whether for business exposure or urban living, this location is an unmatched asset.