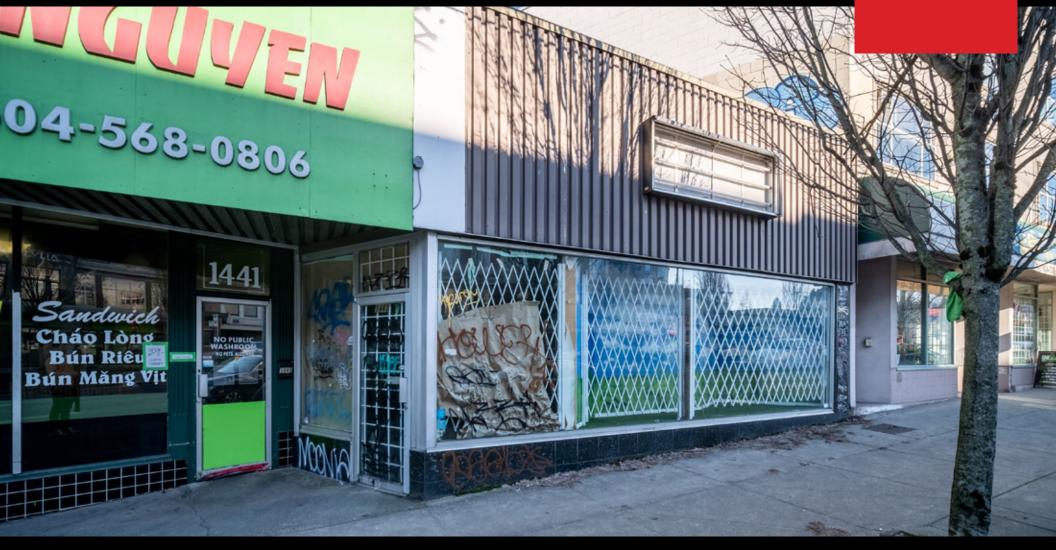

### **1443 KINGSWAY, VANCOUVER** RETAIL UNIT ON MAJOR CORRIDOR

#### **PRIME RETAIL UNIT**

Seeking a high-traffic spot for your business? Check out this 1612 sq. ft. retail space on the busy corner of Kingsway and Knight Street. Suited for various businesses from shops to restaurants, it boasts high visibility and heavy foot traffic. Enjoy an open layout ready for your touch and great public transport links. Neighbors include big names like CIBC, TD Bank, Save On Foods, and the Vancouver Public Library. Grab this prime spot now! Contact us for a tour and lease details.

Situated on a major intersection

Less than 10 mins to downtown

Great exposure and signage visibility

**Good foot traffic** 

Disclaimer: Measurements taken from As-Built-Floor Plan and are approximate. Tenant or Tenant's agent to verify and confirm measurements if deemed important.