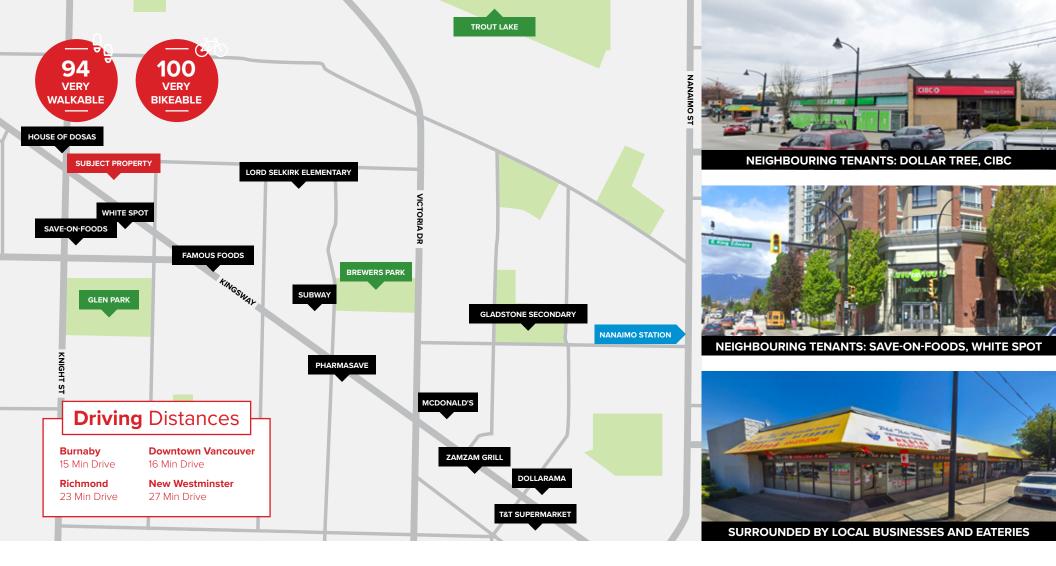

#### **PRIME RETAIL UNIT**

Seeking a high-traffic spot for your business? Check out this 1612 sq. ft. retail space on the busy corner of Kingsway and Knight Street. Suited for various businesses from shops to restaurants, it boasts high visibility and heavy foot traffic. Enjoy an open layout ready for your touch and great public transport links. Neighbors include big names like CIBC, TD Bank, Save On Foods, and the Vancouver Public Library. Grab this prime spot now! Contact us for a tour and lease details.

#### LOCATION

1443 Kingsway stands in a dynamic Vancouver sector, blending vibrancy with accessibility. As a central artery, Kingsway and Knight intersection buzzes with diverse businesses and activities. Transit-wise, frequent buses like Route 19 enhance connectivity, while the nearby Nanaimo SkyTrain Station offers quick access to Downtown and beyond. Whether for business exposure or urban living, this location is an unmatched asset.