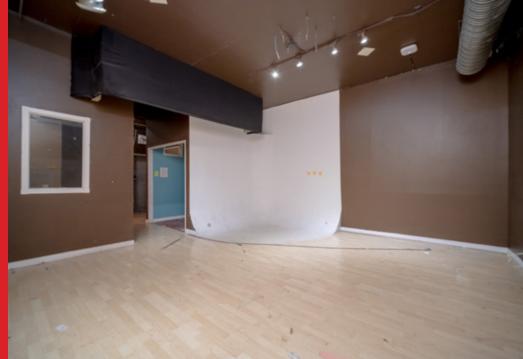

#### **PRIME RETAIL UNIT**

Seeking a high-traffic spot for your business? Check out this 1612 sq. ft. retail space on the busy corner of Kingsway and Knight Street. Suited for various businesses from shops to restaurants, it boasts high visibility and heavy foot traffic. Enjoy an open layout ready for your touch and great public transport links. Neighbors include big names like CIBC, TD Bank, Save On Foods, and the Vancouver Public Library. Grab this prime spot now! Contact us for a tour and lease details.

Situated on a major intersection

Less than 10 mins to downtown

Great exposure and signage visibility

**Good foot traffic** 

Disclaimer: Measurements taken from As-Built-Floor Plan and are approximate. Tenant or Tenant's agent to verify and confirm measurements if deemed important.