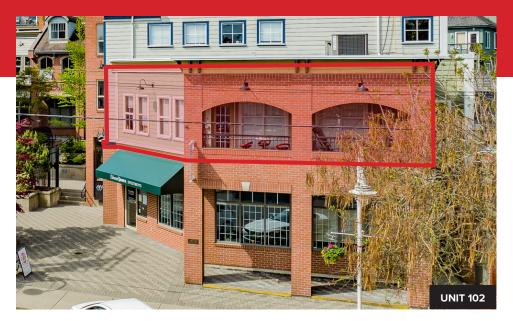

#### **OFFICES AND RETAIL AT WESLEY SQUARE**

Wesley Square is situated on the premier street of Nanaimo's well-known "Old City Quarter". Offices and retail units are situated around a central courtyard in a unique building designed with old city charm and architectural detail. Wesley Square is conveniently located among alluring shops and many of the city's finest restaurants. Boasting a well treed, beautifully landscaped courtyard, and secured underground parkade, the ambiance provides for a pleasant and secure working and shopping experience.

Wesley Square features modern heating and air conditioning and many offices have opening windows for extra comfort. Wesley Square is very well connected as it's a short five minute walk to the Seaplane Terminal and City Hall just ½ a block away.