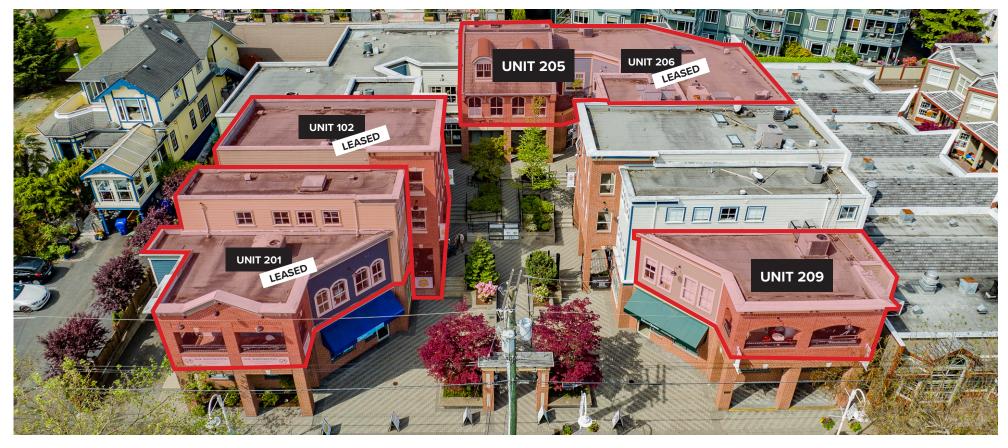

#### **UNIT 205**

- + high ceiling height
- + 2 floor unit
- + 2 offices + boardroom

#### SIZE

+/- 1,177 SQFT

**BASIC RENT** 

\$16.00/FT

**ADDITIONAL RENT** 

\$11.52/FT

### **UNIT 209**

- + live-work space
- + 2 floor unit with kitchenette + washing machine

#### SIZE

+/- 1,051 SQFT