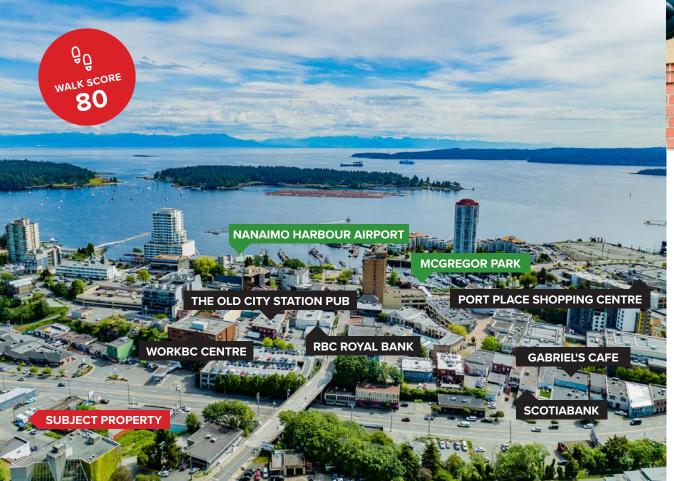

#### **LOCATION & TRANSIT**

The Wesley Square Professional Center is located in The Old City Quarter, nestled in the heart of Nanaimo, just steps from the downtown core. Consisting of a collection of owner operated businesses. From specialty food stores to metaphysical treasures to wealth managers and chiropractors, the Old City Quarter is brimmed with vibrancy and community.

Originally the economic center of the city, the area is a charming mix of revitalized heritage buildings and thoughtful new development. It has become the number one destination for shopping in Nanaimo and a hub for doers and relaxers alike.

Wesley Square is easily accessible by nearly 12 different bus routes at the Nanaimo Downtown Exchange.