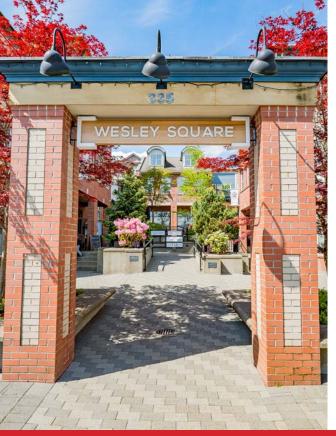

## UNITS AT 335 WESLEY STREET, NANAIMO OFFICE AND RETAIL UNITS AT WESLEY SQUARE

#### **OFFICES AND RETAIL AT WESLEY SQUARE**

Wesley Square is situated on the premier street of Nanaimo's well-known "Old City Quarter". Offices and retail units are situated around a central courtyard in a unique building designed with old city charm and architectural detail. Wesley Square is conveniently located among alluring shops and many of the city's finest restaurants. Boasting a well treed, beautifully landscaped courtyard, and secured underground parkade, the ambiance provides for a pleasant and secure working and shopping experience.