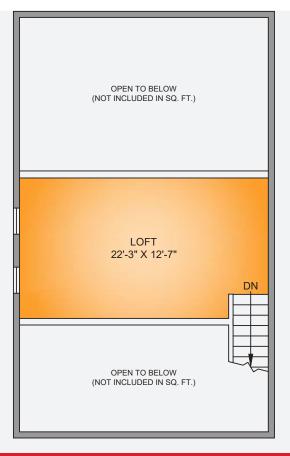

#### **UNIT 205**

- + high ceiling height
- + 2 floor unit
- + 2 offices + boardroom

#### SIZE

+/- 1,177 SQFT

**BASIC RENT** 

\$16.00/FT

**ADDITIONAL RENT** 

\$11.52/FT