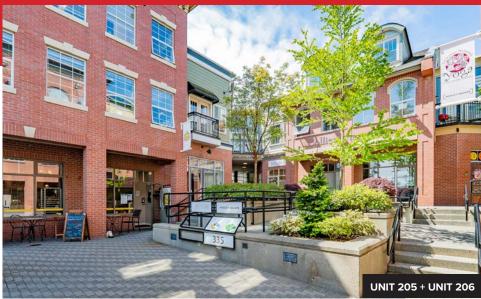

#### **UNIT 205**

- + high ceiling height
- + 2 floor unit
- + 2 offices + boardroom

#### SIZE

+/- 1,177 SQFT

**BASIC RENT** 

\$16.00/FT

**ADDITIONAL RENT** 

\$11.52/FT