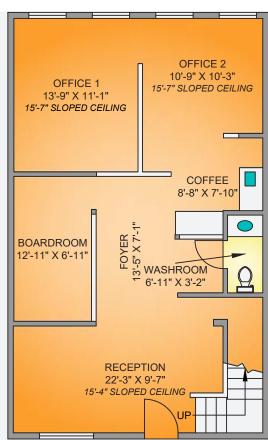

#### **UNIT 205**

- + high ceiling height
- + 2 floor unit
- + 2 offices + boardroom

#### SIZE

+/- 1,177 SQFT

**BASIC RENT** 

\$16.00/FT

**ADDITIONAL RENT** 

\$11.52/FT