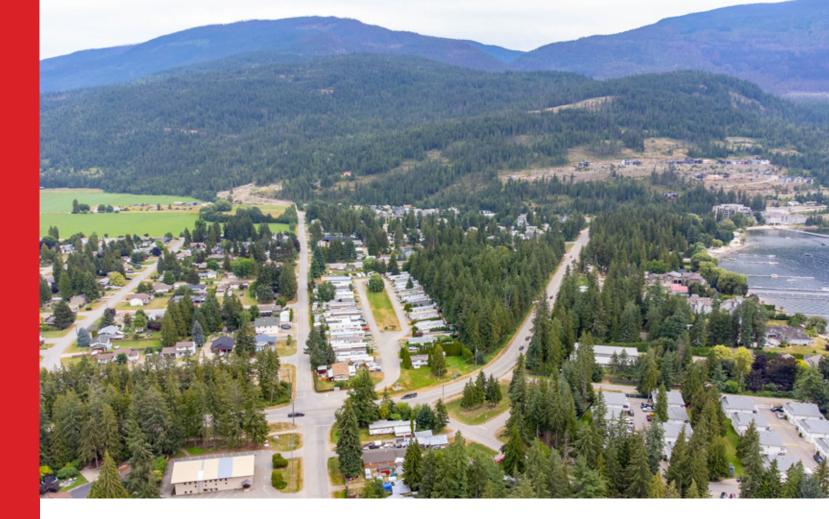

lly 200 units



One Block Access to Mara and Shuswap Lake



Housing demand in Sicamous

#### **OVERVIEW**

High profile medium density development site on Highway 97A in Sicamous, BC. The property is flat, treed and no creeks with options to be re-developed into a mobile home park, condos, or townhomes. 510 97A is a 25,680 SF site with a house that is currently rented. 526 97A home is currently a very livable home. These properties can be purchased together or separately. The land assembly will total approximately 238,252 SF or 5.47 acres and the district is in support of potentially 200 units on the total site.

510 & 526 HIGHWAY 97A SICAMOUS

# $\mathbf{W} | \mathbf{W}$

SIZE

+/- 5.47 Acres

**ZONING** 

R1/R2

PID

010-389-067

PRICE

510 Hwy 97A: \$439,000 526 Hwy 97A: \$1,450,000











#### CINDY DERKAZ

cindy@cindyderkaz.ca 250.832.9997

Royal LePage Access Real Estate 2-551 Trans Canada Hwy NE, Salmon Arm

E.&O.E. This communication is not intended to cause or induce breach of an existing agency agreement. William Wright Commercial Real Estate Services has prepared this document for the sole purposes of advertising and general information. William Wright Commercial Real Estate Services and its listing client and/or clients make no guarantees or warrantiees of any kind, expressed or implied, regarding the information including but not limited to warranties or, completeness, and reliability, and do not accept or assume any responsibility or liability, consequential or direct, for the recipient's reliance upon the information. Any recipient and/or interested par