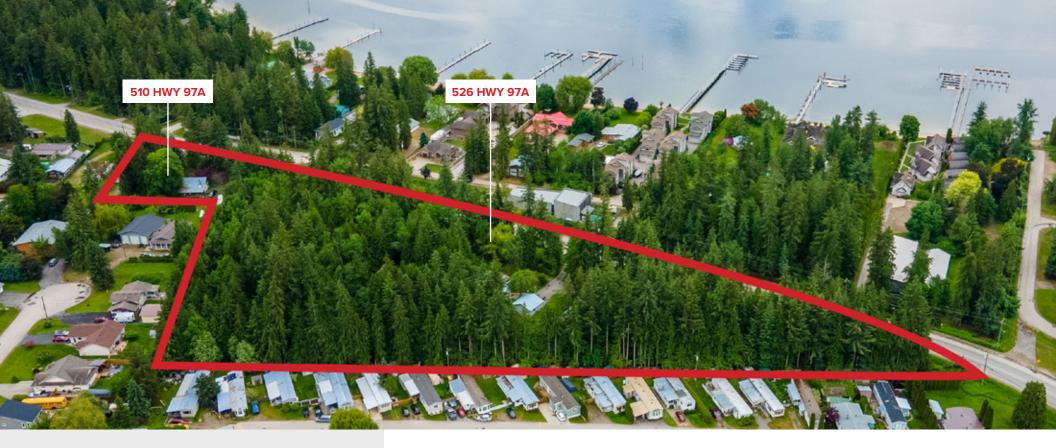

#### **OVERVIEW**

High profile medium density development site on Highway 97A in Sicamous, BC. The property is flat, treed and no creeks with options to be re-developed into a mobile home park, condos, or townhomes. 510 97A is a 25,680 SF site with a house that is currently rented. 526 97A home is currently a very livable home. These properties can be purchased together or separately. The land assembly will total approximately 238,252 SF or 5.47 acres and the district is in support of potentially 200 units on the total site.

510 & 526 HIGHWAY 97A SICAMOUS

510 Hwy 97A: \$439,000 526 Hwy 97A: \$1,450,000