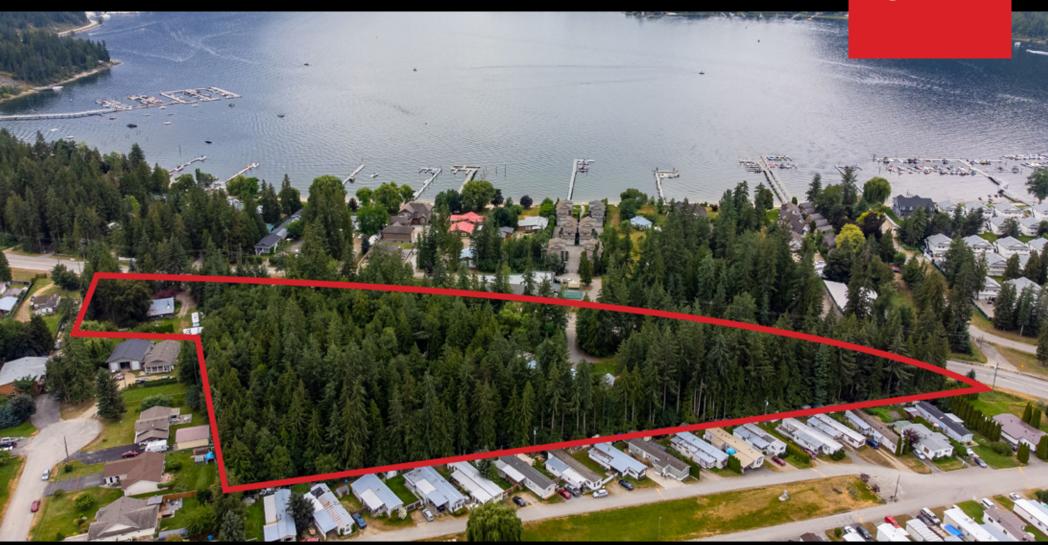

#### **OVERVIEW**

High profile medium density development site on Highway 97A in Sicamous, BC. The property is flat, treed and no creeks with options to be re-developed into a mobile home park, condos, or townhomes. 510 97A is a 25,680 SF site with a house that is currently rented. 526 97A home is currently a very livable home. These properties can be purchased together or separately. The land assembly will total approximately 238,252 SF or 5.47 acres and the district is in support of potentially 200 units on the total site.

510 & 526 HIGHWAY 97A SICAMOUS