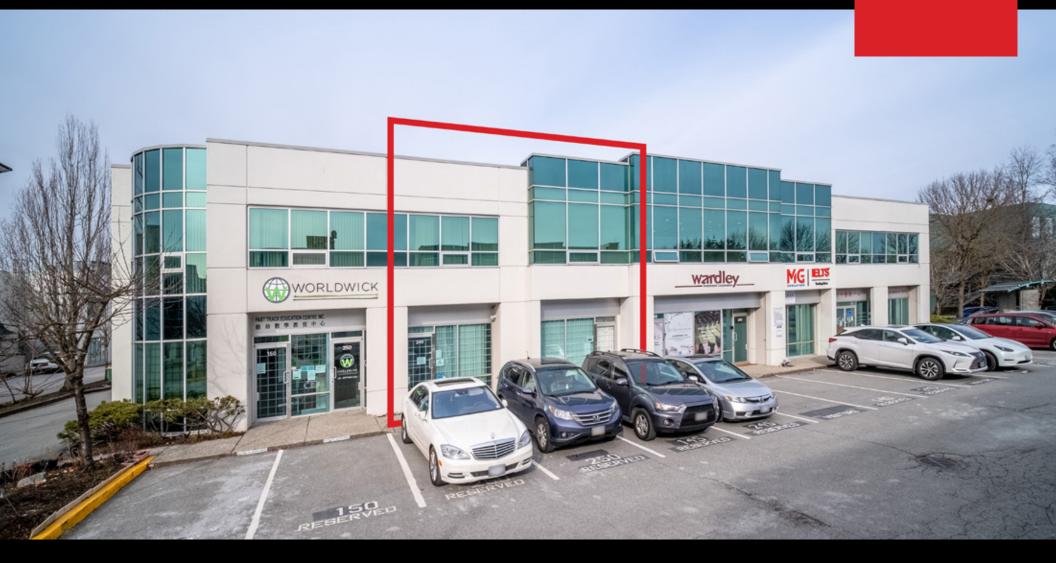

# #145 & #245 - 8877 ODLIN CRESCENT, RICHMOND OFFICE SPACE WITH OPEN FLOORPLANS AND KITCHENETTE

## **8877** Odlin Crescent, Richmond

This office space is located within a two-story strata office building that boasts large double doors, providing easy access to the loading area. Interested parties can lease a combined 3,180 square feet of space, with 1,505 square feet situated on the ground floor and 1,675 square feet on the second floor. The premises comes equipped with a lunchroom, server room, and washroom on the main level, while the second floor offers an open plan design complete with a board room and private washroom. Three designated parking spaces are also included.