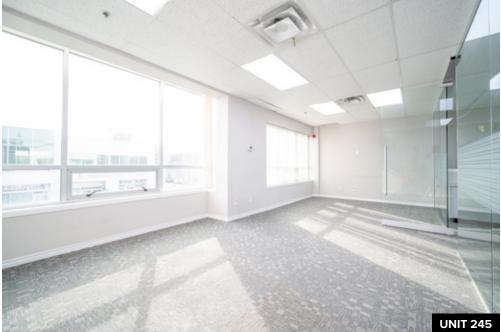

### Unit 145 & 245

## **8877** Odlin Crescent, Richmond

This office space is located within a two-story strata office building that boasts large double doors, providing easy access to the loading area. Interested parties can lease a combined 3,180 square feet of space, with 1,505 square feet situated on the ground floor and 1,675 square feet on the second floor. The premises comes equipped with a lunchroom, server room, and washroom on the main level, while the second floor offers an open plan design complete with a board room and private washroom. Three designated parking spaces are also included.

**UNIT 245** 

#### SIZE

UNIT 145: +/- 1,505 SQFT UNIT 245: +/- 1,675 SQFT TOTAL: +/- 3,180 SQFT