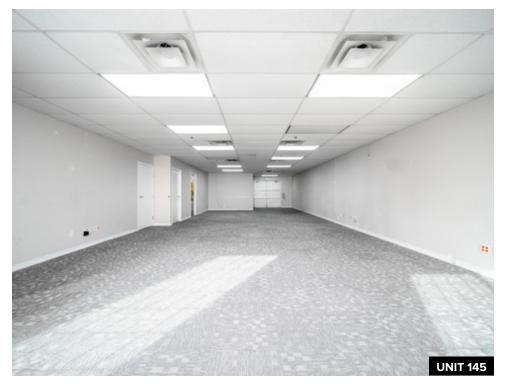

**UNIT 245** 

#### SIZE

UNIT 145: +/- 1,505 SQFT UNIT 245: +/- 1,675 SQFT TOTAL: +/- 3,180 SQFT