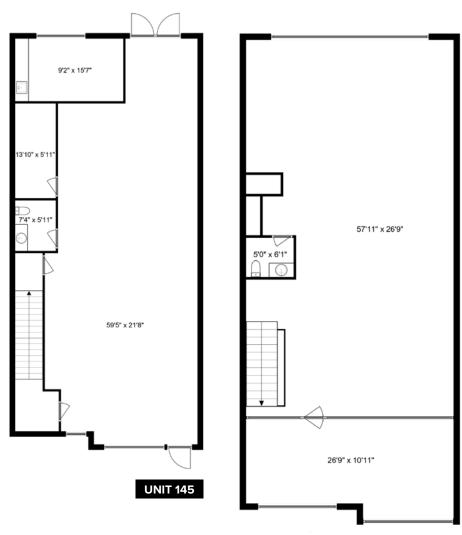

### Unit 145 & 245

## **8877** Odlin Crescent, Richmond

This office space is located within a two-story strata office building that boasts large double doors, providing easy access to the loading area. Interested parties can lease a combined 3,180 square feet of space, with 1,505 square feet situated on the ground floor and 1,675 square feet on the second floor. The premises comes equipped with a lunchroom, server room, and washroom on the main level, while the second floor offers an open plan design complete with a board room and private washroom. Three designated parking spaces are also included.

#### SIZE

UNIT 145: +/- 1,505 SQFT UNIT 245: +/- 1,675 SQFT TOTAL: +/- 3,180 SQFT