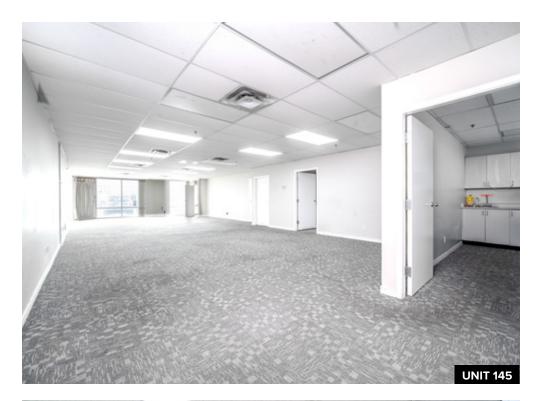

### Unit 145 & 245

## **8877** Odlin Crescent, Richmond

This office space is located within a two-story strata office building that boasts large double doors, providing easy access to the loading area. Interested parties can lease a combined 3,180 square feet of space, with 1,505 square feet situated on the ground floor and 1,675 square feet on the second floor. The premises comes equipped with a lunchroom, server room, and washroom on the main level, while the second floor offers an open plan design complete with a board room and private washroom. Three designated parking spaces are also included.

#### SIZE

UNIT 145: +/- 1,505 SQFT UNIT 245: +/- 1,675 SQFT TOTAL: +/- 3,180 SQFT