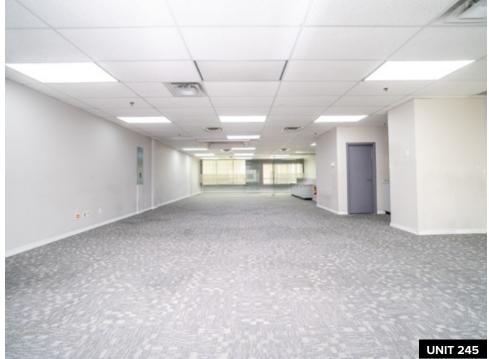

**UNIT 245** 

#### SIZE

UNIT 145: +/- 1,505 SQFT UNIT 245: +/- 1,675 SQFT TOTAL: +/- 3,180 SQFT