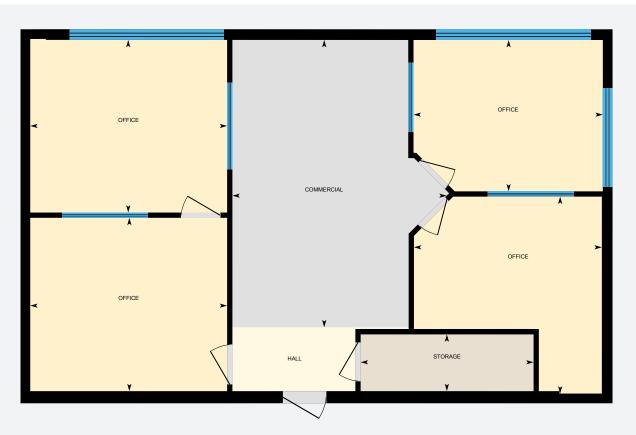

## **UPPER LEVEL**

## **GROUND LEVEL**

## Salient Facts

| TYPE   | UNIT | SIZE         |
|--------|------|--------------|
| Retail | 10   | ± 450 SQFT   |
| Retail | 14   | ± 5,774 SQFT |
| Office | 201  | ± 975 SQFT   |

| ZONING | BASIC RENT     | ADD. RENT |
|--------|----------------|-----------|
| C5     | Contact Agents | \$6.75/FT |