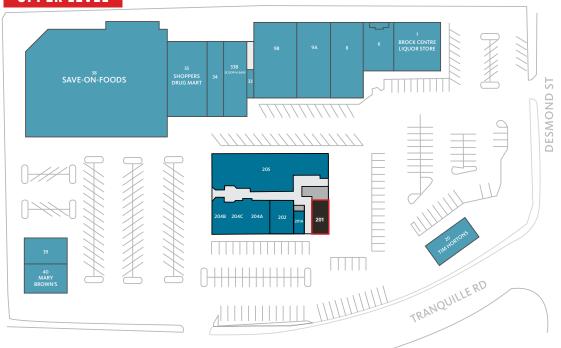

## **UPPER LEVEL**

## Salient Facts

| TYPE   | UNIT | SIZE         |
|--------|------|--------------|
| Retail | 10   | ± 450 SQFT   |
| Retail | 14   | ± 5,774 SQFT |
| Office | 201  | ± 975 SQFT   |

| ZONING | BASIC RENT     | ADD. RENT |
|--------|----------------|-----------|
| C5     | Contact Agents | \$6.75/FT |