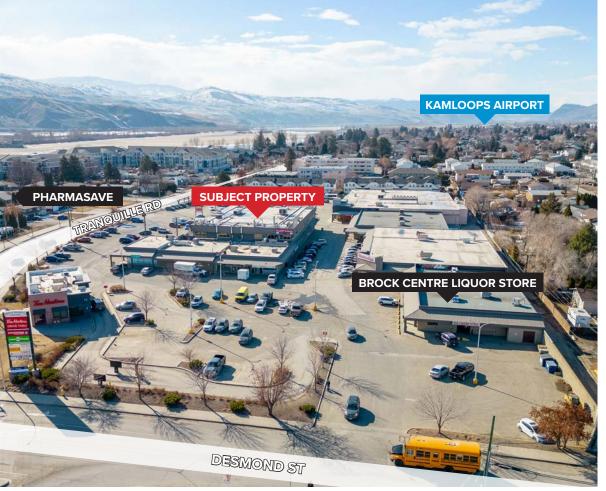

## **Location & Transit**

Located in Brocklehurst area surrounded by established residential homes and apartments. The shopping center located on the main arterial roadway to the Kamloops Airport and to downtown Kamloops.

Brock Centre has great access for cars and transit. Ample parking for shoppers with cars and a bus stop located at the shopping centre.

## **Brock Centre Features**

Anchored by Save-On-Foods and Shoppers
Drug Mart

Convenient location nested among an established residential area

Lots of parking for shoppers and tenants

Main arterial roadway to YKA Kamloops Airport and Downtown Kamloops