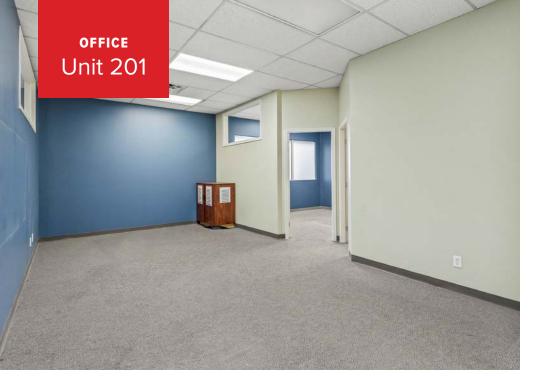

## Salient Facts

| TYPE   | UNIT | SIZE         |
|--------|------|--------------|
| Retail | 10   | ± 450 SQFT   |
| Retail | 14   | ± 5,774 SQFT |
| Office | 201  | ± 975 SQFT   |

| ZONING | BASIC RENT     | ADD. RENT |
|--------|----------------|-----------|
| C5     | Contact Agents | \$6.75/FT |