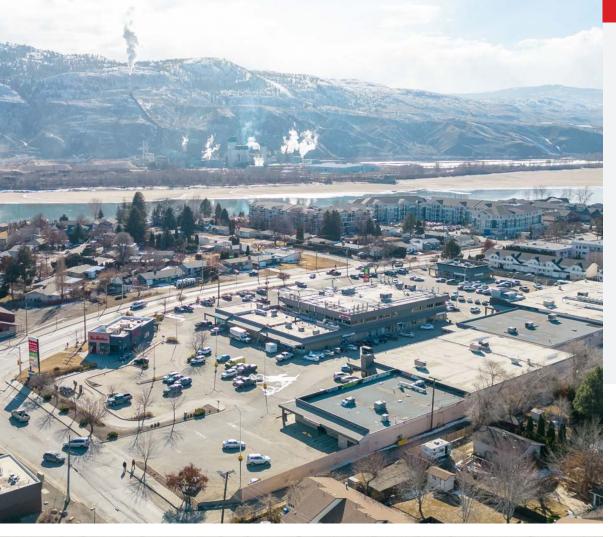

# Retail & Office Opportunities

Join the likes of Save-On-Foods, Shoppers Drug Mart and Tim Hortons! Brock Centre has many types of stores, restaurants and professional offices. This is one of the most desirable shopping complexes on the North Shore in Kamloops. Prime exposure on Tranquille Road gives great access vehicle exposure and nestled among an established residential area making it convenient for foot traffic and neighbourhood shoppers.

## **Location & Transit**

Located in Brocklehurst area surrounded by established residential homes and apartments. The shopping center located on the main arterial roadway to the Kamloops Airport and to downtown Kamloops.

Brock Centre has great access for cars and transit. Ample parking for shoppers with cars and a bus stop located at the shopping centre.