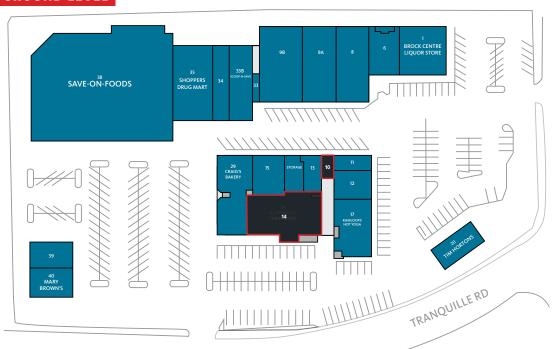

## **UPPER LEVEL**

## **GROUND LEVEL**

## Salient Facts

| TYPE   | UNIT | SIZE         |
|--------|------|--------------|
| Retail | 10   | ± 450 SQFT   |
| Retail | 14   | ± 5,774 SQFT |
| Office | 201  | ± 975 SQFT   |

| ZONING | BASIC RENT     | ADD. RENT |
|--------|----------------|-----------|
| C5     | Contact Agents | \$6.75/FT |