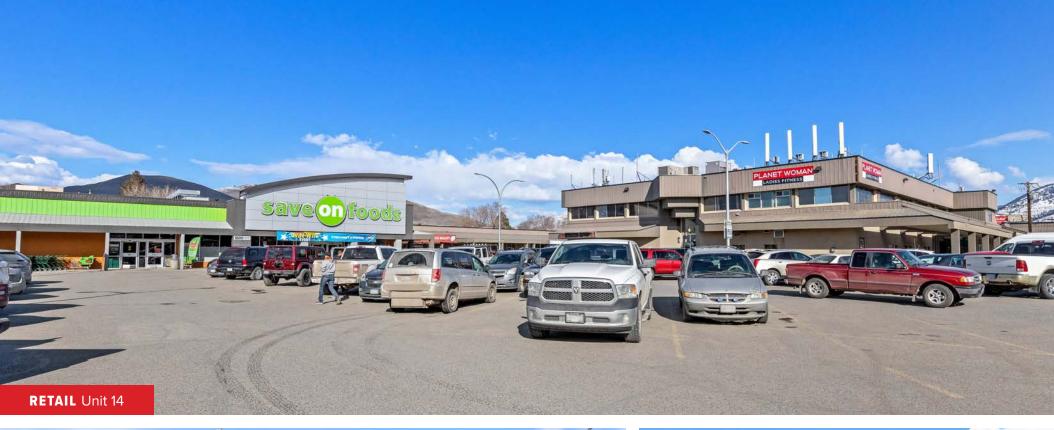

## Salient Facts

| TYPE   | UNIT | SIZE         |
|--------|------|--------------|
| Retail | 10   | ± 450 SQFT   |
| Retail | 14   | ± 5,774 SQFT |
| Office | 201  | ± 975 SQFT   |

| ZONING | BASIC RENT     | ADD. RENT |
|--------|----------------|-----------|
| C5     | Contact Agents | \$6.75/FT |