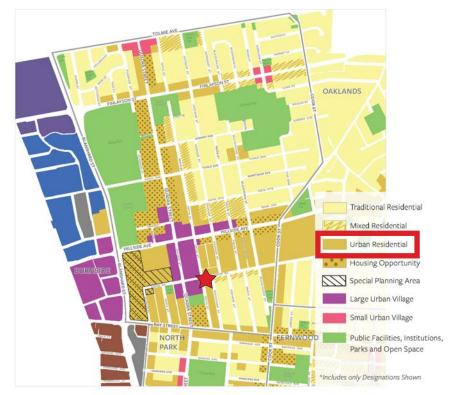

OCP

**Urban Residential** 

PID

001-723-472 008-135-398

## **Development Overview**

The subject property is situated within the Urban Residential zoning designation, allowing for higher density developments.

Site

**LOT AREA** 

1,084 M

**FSR** 

0.97

**LOT COVERAGE** 