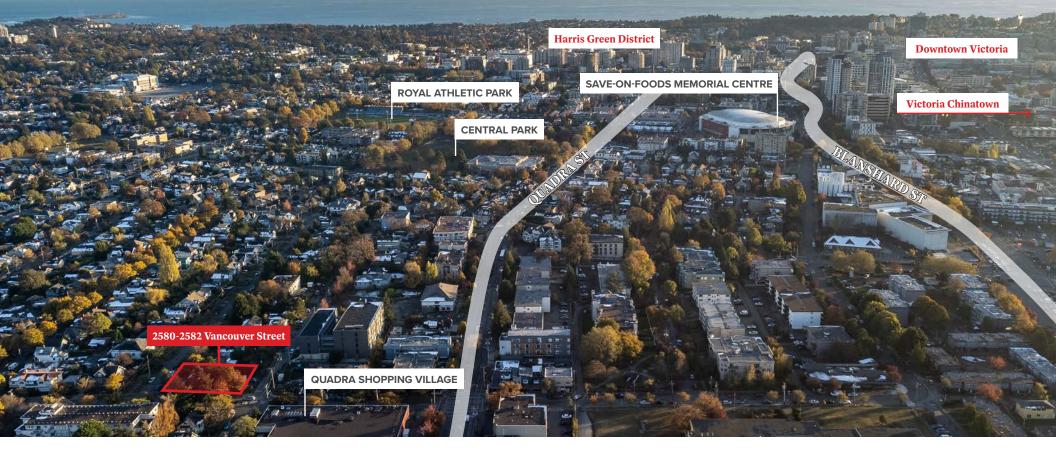

## Location

The subject property is located in the Hillside Quadra neighbourhood with direct access off of Quadra Street. The property serves as a thoughtful infill development surrounded by a healthy commercial and residential mix. The development is located just outside the bustling downtown Victoria district, promoting easy access to the community but leaving enough space to enjoy the benefits of a quiet neighbourhood.

Strategically located within Quadra village, only minutes away from downtown Victoria

Heights generally range from three to six storeys depending on site conditions