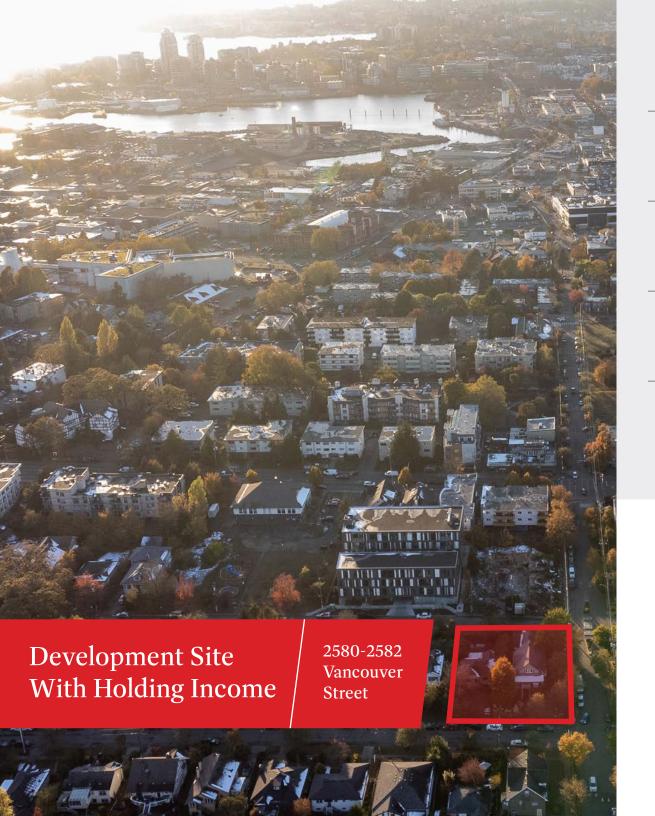

# 2580-2582 VANCOUVER STREET, VICTORIA

QUADRA VILLAGE - DEVELOPMENT SITE WITH HOLDING INCOME

WILLIAM | WRIGHT

### Overview

William Wright Commercial is pleased to present the opportunity to acquire a well-situated development site, with holding income, in the heart of Quadra Village. This two-lot development site has a total area of 11,700 SF with an allowable FSR of up to 2.0 and three to six storey height.

## Location

The subject property is located in the Hillside Quadra neighbourhood with direct access off of Quadra Street. The property serves as a thoughtful infill development surrounded by a healthy commercial and residential mix. The development is located just outside the bustling downtown Victoria district, promoting easy access to the community but leaving enough space to enjoy the benefits of a quiet neighbourhood.