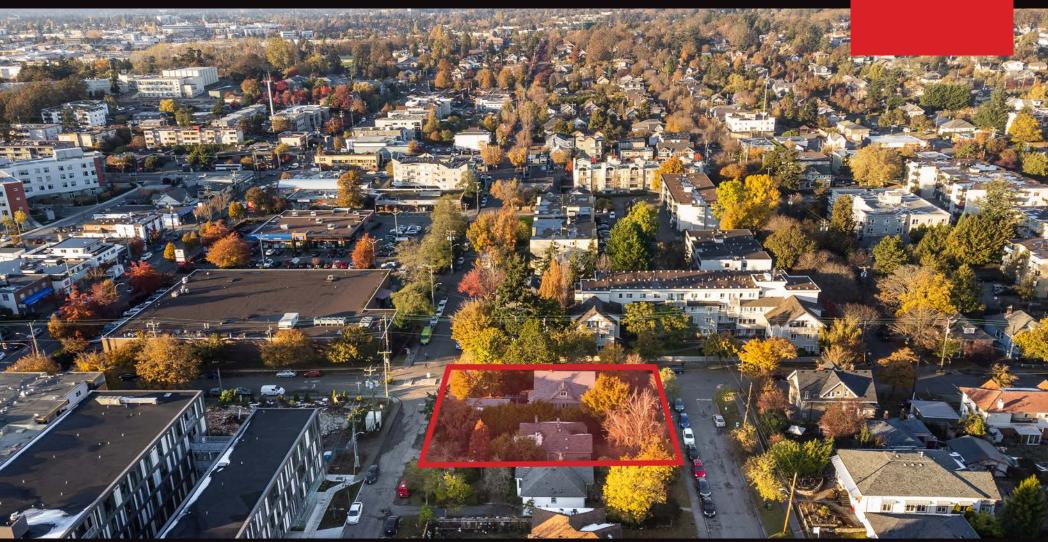

## MATTHEW HO

matthew.ho@williamwright.ca 604.428.5255

Prime development site located in the Hillside-Quadra Neighbourhood

Urban Residential OCP designation with up to 2.0 FSR

Amenity rich neighbourhood and surrounded by commercial property

Strategically located within Quadra village, only minutes away from downtown Victoria

Heights generally range from three to six storeys depending on site conditions

### Overview

William Wright Commercial is pleased to present the opportunity to acquire a well-situated development site, with holding income, in the heart of Quadra Village. This two-lot development site has a total area of 11,700 SF with an allowable FSR of up to 2.0 and three to six storey height.

## Location

The subject property is located in the Hillside Quadra neighbourhood with direct access off of Quadra Street. The property serves as a thoughtful infill development surrounded by a healthy commercial and residential mix. The development is located just outside the bustling downtown Victoria district, promoting easy access to the community but leaving enough space to enjoy the benefits of a quiet neighbourhood.