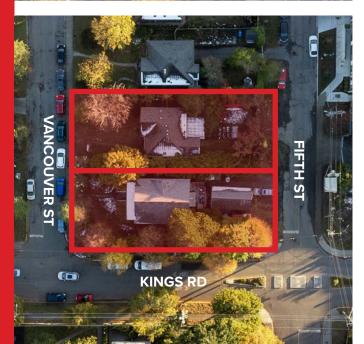

40.27%

Setbacks

**KINGS STREET** 

12.5' (3.81m)

**VANCOUVER STREET** 

9' (2.76m)

FIFTH STREET

9' (2.75m)

**REAR** 

5' (1.5m)