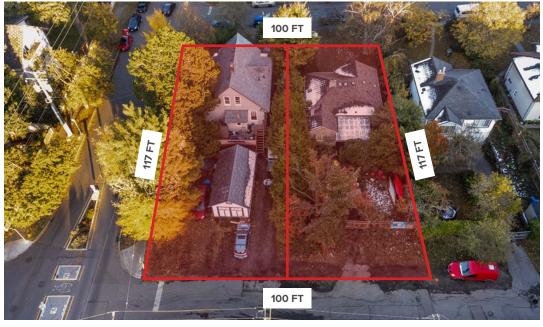

### Overview

William Wright Commercial is pleased to present the opportunity to acquire a well-situated development site, with holding income, in the heart of Quadra Village. This two-lot development site has a total area of 11,700 SF with an allowable FSR of up to 2.0 and three to six storey height.

**LOT SIZE** 

+/- 11,700 SQFT

**SQFT FRONTAGE** 

+/- 116 FT (35.6M)

**FSR** 

Up to 2.0

**CURRENT ZONING** 

R-2