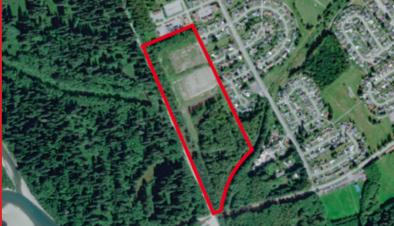

### **Details**

**LOT SIZE** 

+/- 1,201,384 SQFT

SIZE

+/- 27.58 AC

ZONING

R1-B/R3-B and G5

PID

006-652-701 031-073-425

**PRICE** 

Contact listing agents

### SURROUNDED BY NORTH COAST MOUNTAINS KITIMAT CITY HIGH SCHOOL THE CHALET RESTAURANT **NO FRILLS** HAISLA BLVD **GIANT SPRUCE PARK SUBWAY** RIVERLODGE RECREATION CENTRE **SAVE-ON-FOODS** Location KITIMAT GENERAL HOSPITAL & HEALTH CENTRE Renowned for being a marvel of nature and industry, Kitimat is situated in a spectacular natural setting, enveloped in the beauty of British Columbia's pristine north coast mountains. Global manufacturing exports and energy-**SUBJECT PROPERTY** related activity are the fundamental reasons for Kitimat's significant economic output on the north coast of BC. In high market years, Kitimat has contributed up to 11% of BC's manufacturing GDP. Growth prospects for Kitimat are strong. **FOR MORE MARK NEMISH BIKRAM SINGH INFORMATION** mark@williamwright.ca bikram@williamwright.ca CONTACT 604.428.5255 604.545.0636