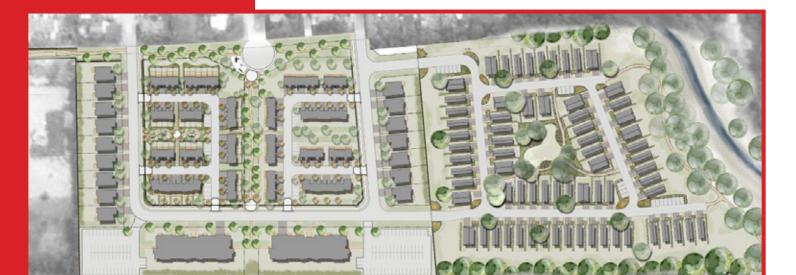

#### **Riverbrook Estates**

William Wright Commercial is proud to present this 27.58 acre phased development site in the growing area of Kitimat BC. This site boasts a variety of development options including but not limited to 16 Family Homes, 93 Townhouses, 2 Condo Buildings (100+ units) and a Manufactured Home Site which allows 82 pads or micro lots.

# **Development Potential**

- 16 Single Family Homes
- 93 Townhomes
- 2 Condo Buildings with 100+ condo units
- Manufactured Home Site with up to 82 pads or micro lots