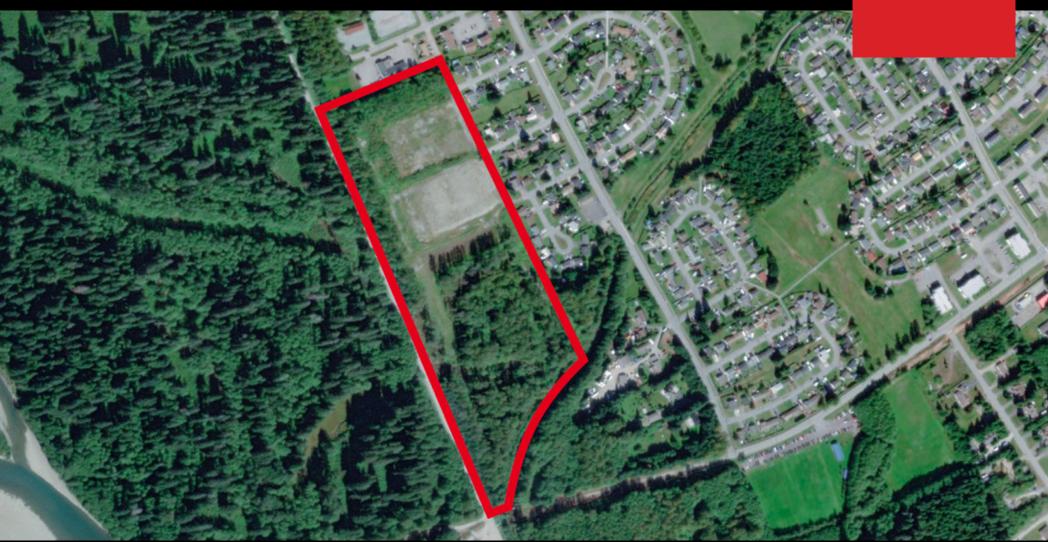

## **DYKE ROAD, KITIMAT**

### ± 27.58 ACRE PHASED DEVELOPMENT SITE

Commercial Real Estate Services

MARK NEMISH mark@williamwright.ca 604.428.5255 **BIKRAM SINGH** bikram@williamwright.ca 604.545.0636

#### **Riverbrook Estates**

William Wright Commercial is proud to present this 27.58 acre phased development site in the growing area of Kitimat BC. This site boasts a variety of development options including but not limited to 16 Family Homes, 93 Townhouses, 2 Condo Buildings (100+ units) and a Manufactured Home Site which allows 82 pads or micro lots.

### **Details**

**LOT SIZE** 

+/- 1,201,384 SQFT

SIZE

+/- 27.58 AC

ZONING

R1-B/R3-B and G5

PID

006-652-701 031-073-425

**PRICE** 

Contact listing agents