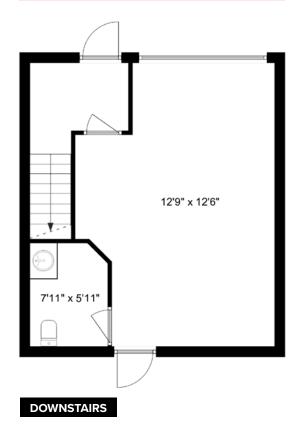

### **FLOORPLANS**

### INDUSTRIAL AND OFFICE SPACE

Welcome to 220-17 Fawcett Road, Coquitlam - the prime location for your industrial and office needs. This industrial unit boasts an impressive total area of 1,700 square feet, with a spacious downstairs portion of roughly 200 square feet, an office area upstairs of 1,500 square feet. (Possibilities for more storage downstairs).