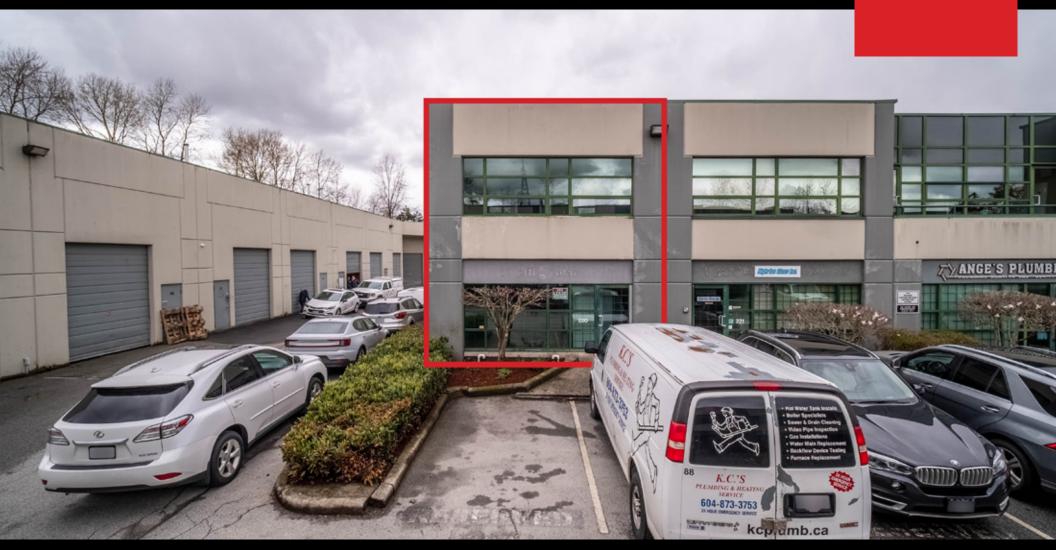

### **220 - 17 FAWCETT ROAD, COQUITLAM**RECENTLY RENOVATED INDUSTRIAL/OFFICE SPACE

# **FOR LEASE**220-17 FAWCETT ROAD COQUITLAM

SIZE ZONING

± 1,700 SQFT M-2

**PARKING** 

**GROSS RENT** 

2 Stalls \$2,900 + GST

### INDUSTRIAL AND OFFICE SPACE

Welcome to 220-17 Fawcett Road, Coquitlam - the prime location for your industrial and office needs. This industrial unit boasts an impressive total area of 1,700 square feet, with a spacious downstairs portion of roughly 200 square feet, an office area upstairs of 1,500 square feet. (Possibilities for more storage downstairs).