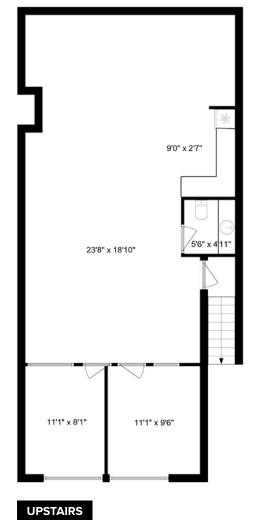

### **FLOORPLANS**

### INDUSTRIAL AND OFFICE SPACE

Welcome to 220-17 Fawcett Road, Coquitlam - the prime location for your industrial and office needs. This industrial unit boasts an impressive total area of 1,700 square feet, with a spacious downstairs portion of roughly 200 square feet, an office area upstairs of 1,500 square feet. (Possibilities for more storage downstairs).