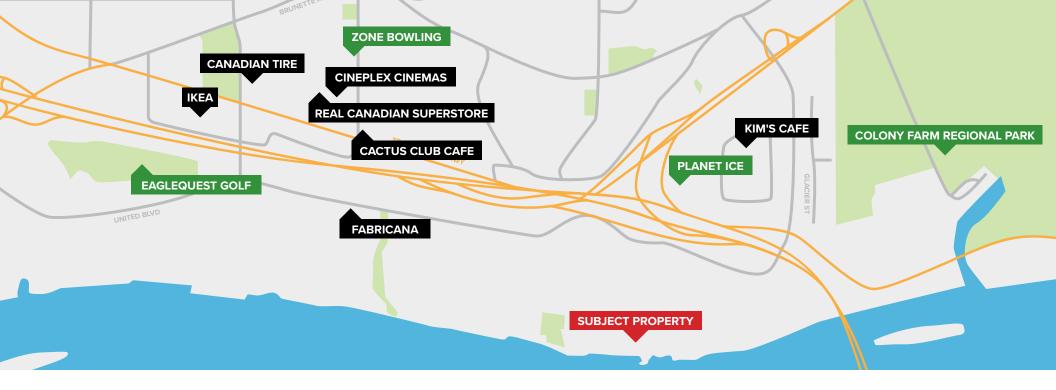

### **LOCATION**

United Boulevard is a major commercial and industrial area located in Coquitlam, British Columbia, Canada. It is situated near the intersection of Lougheed Highway and Highway 1, making it a hub for transportation and commerce. The area is easily accessible by car, transit, and bike, and is just a short drive away from

downtown Vancouver. United Boulevard is home to a wide range of businesses, from large retailers to small independent shops, as well as industrial and commercial warehouses. Many big-box stores, including IKEA, Canadian Tire, and Home Depot, are located in the area, making it a popular shopping destination for residents and visitors alike. In addition to retail and industrial businesses, United Boulevard is also home to several parks and recreation areas, such as the Coquitlam River Park and the Como Lake Park, which provide opportunities for outdoor activities and relaxation. Overall, United Boulevard is a bustling and diverse area that plays an important role in the economy of Coquitlam and the Greater Vancouver area.