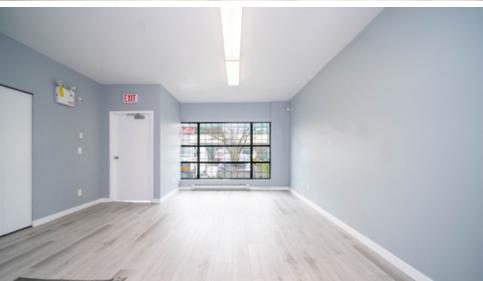

### INDUSTRIAL AND OFFICE SPACE

Welcome to 220-17 Fawcett Road, Coquitlam - the prime location for your industrial and office needs. This industrial unit boasts an impressive total area of 1,700 square feet, with a spacious downstairs portion of roughly 200 square feet, an office area upstairs of 1,500 square feet. (Possibilities for more storage downstairs).

### **FLOORPLANS**