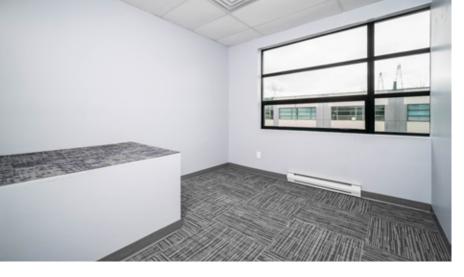

### INDUSTRIAL AND OFFICE SPACE

Welcome to 220-17 Fawcett Road, Coquitlam - the prime location for your industrial and office needs. This industrial unit boasts an impressive total area of 1,700 square feet, with a spacious downstairs portion of roughly 200 square feet, an office area upstairs of 1,500 square feet. (Possibilities for more storage downstairs).

### **FLOORPLANS**