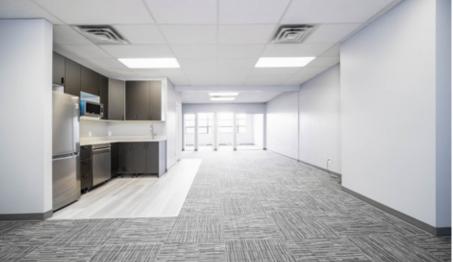

### INDUSTRIAL AND OFFICE SPACE

Welcome to 220-17 Fawcett Road, Coquitlam - the prime location for your industrial and office needs. This industrial unit boasts an impressive total area of 1,700 square feet, with a spacious downstairs portion of roughly 200 square feet, an office area upstairs of 1,500 square feet. (Possibilities for more storage downstairs).