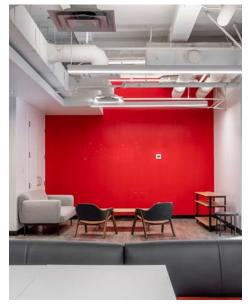

## FOR SUBLEASE UNIT 350 AT THE ARCHITECTURE CENTRE

Option to sublease furnished

Brand new building lobby, common areas, and washrooms

Bright and oversized atrium with huge skylights

Fully modernized heritage office building with 24 hour fob access

#### **BUILDING & PREMISES**

The Architecture Centre has been fully renovated to reveal its heritage character while offering tenants a full package of contemporary office amenities. Unit 350 includes spacious open concept and enclosed offices, a full kitchenette, and lounge area.