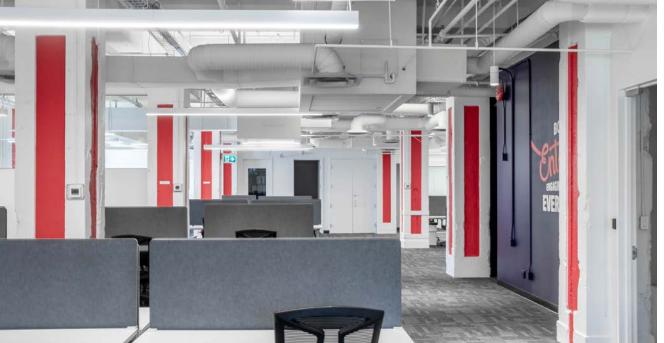

#### **BUILDING & PREMISES**

The Architecture Centre has been fully renovated to reveal its heritage character while offering tenants a full package of contemporary office amenities. Unit 350 includes spacious open concept and enclosed offices, a full kitchenette, and lounge area.