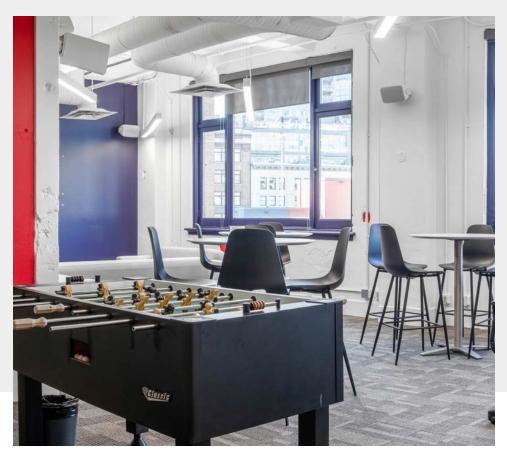

## FOR SUBLEASE UNIT 350 AT THE ARCHITECTURE CENTRE

Option to sublease furnished

Brand new building lobby, common areas, and washrooms

Bright and oversized atrium with huge skylights

Fully modernized heritage office building with 24 hour fob access

#### **BUILDING & PREMISES**

The Architecture Centre has been fully renovated to reveal its heritage character while offering tenants a full package of contemporary office amenities. Unit 350 includes spacious open concept and enclosed offices, a full kitchenette, and lounge area.