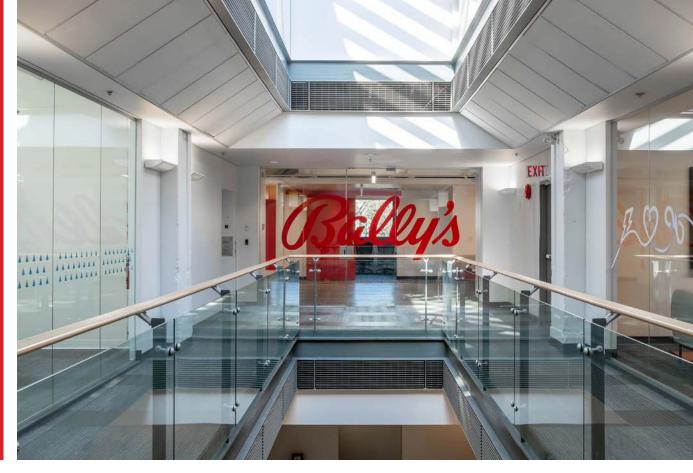

## FOR SUBLEASE UNIT 350 AT THE ARCHITECTURE CENTRE

Option to sublease furnished

Brand new building lobby, common areas, and washrooms

Bright and oversized atrium with huge skylights

Fully modernized heritage office building with 24 hour fob access

#### **BUILDING & PREMISES**

The Architecture Centre has been fully renovated to reveal its heritage character while offering tenants a full package of contemporary office amenities. Unit 350 includes spacious open concept and enclosed offices, a full kitchenette, and lounge area.