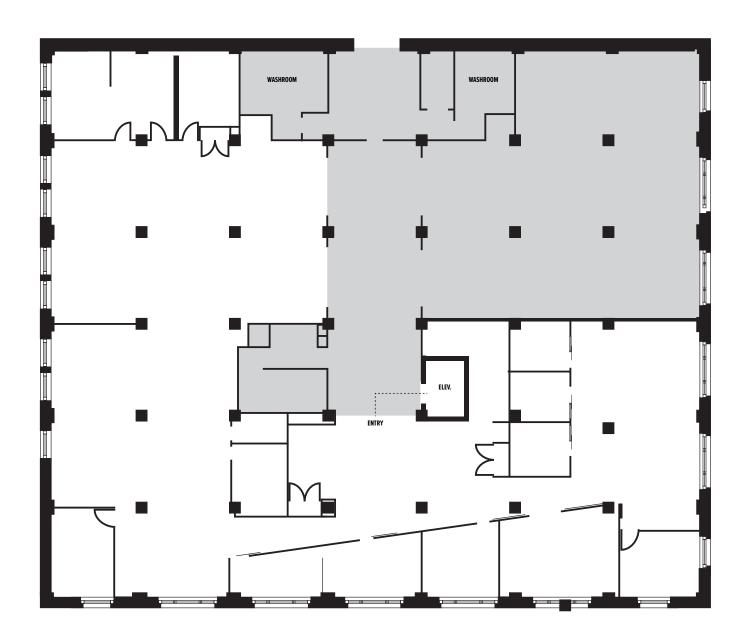

uge skylights

Fully modernized heritage office building with 24 hour fob access

Abundance of restaurants, coffee shops, shopping and other amenities nearby





#### **BUILDING & PREMISES**

The Architecture Centre has been fully renovated to reveal its heritage character while offering tenants a full package of contemporary office amenities. Unit 350 includes spacious open concept and enclosed offices, a full kitchenette, and lounge area.



#### **BUILDING SIZE**

+/- 31,826 SQFT

#### **UNIT 350 SIZE**

+/- 9,098 SQFT

#### **BUILDING CLASS**

C

#### **BUILDING TYPE**

Office

#### **YEAR BUILT**

1910

#### **BUILDING HEIGHT**

3 Stories

#### **UNFINISHED CEILING**

**HEIGHT** 

10'

#### ZONING

DD

#### **BASIC RENT**

Contact Listing Agent

#### **ADDITIONAL RENT**

\$17.00/FT

















WALK SCORE 97

TRANSIT SCORI

**₽** 

BIKE SCORE

#### **LOCATION**

- Excellent transit, steps from Waterfront Station providing access to SkyTrain lines, West Coast Express, & Seabus
- Located on the edge of Gastown with countless boutique cafés, restaurants, & amenities nearby
- Mere minutes to Downtown Vancouver, via car, bike or transit
- · Public parking available in nearby building

#### FOR MORE INFORMATION CONTACT

AMRITA GURAM amrita@williamwright.ca 604.428.5255





### williamwright.ca