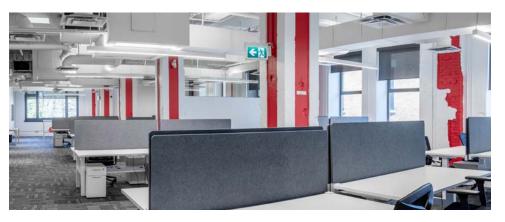

## FOR SUBLEASE UNIT 350 AT THE ARCHITECTURE CENTRE

Option to sublease furnished

Brand new building lobby, common areas, and washrooms

Bright and oversized atrium with huge skylights

Fully modernized heritage office building with 24 hour fob access

#### **BUILDING & PREMISES**

The Architecture Centre has been fully renovated to reveal its heritage character while offering tenants a full package of contemporary office amenities. Unit 350 includes spacious open concept and enclosed offices, a full kitchenette, and lounge area.