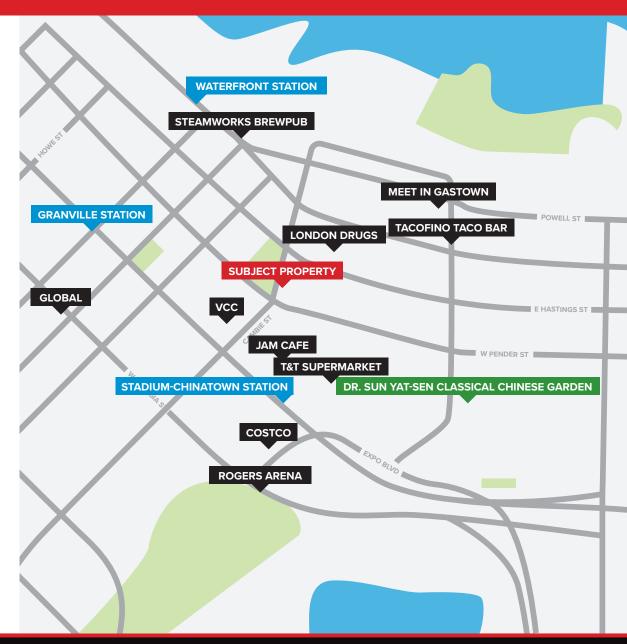

#### **LOCATION**

- Excellent transit, steps from Waterfront Station providing access to SkyTrain lines, West Coast Express, & Seabus
- Located on the edge of Gastown with countless boutique cafés, restaurants, & amenities nearby
- Mere minutes to Downtown Vancouver, via car, bike or transit
- · Public parking available in nearby building