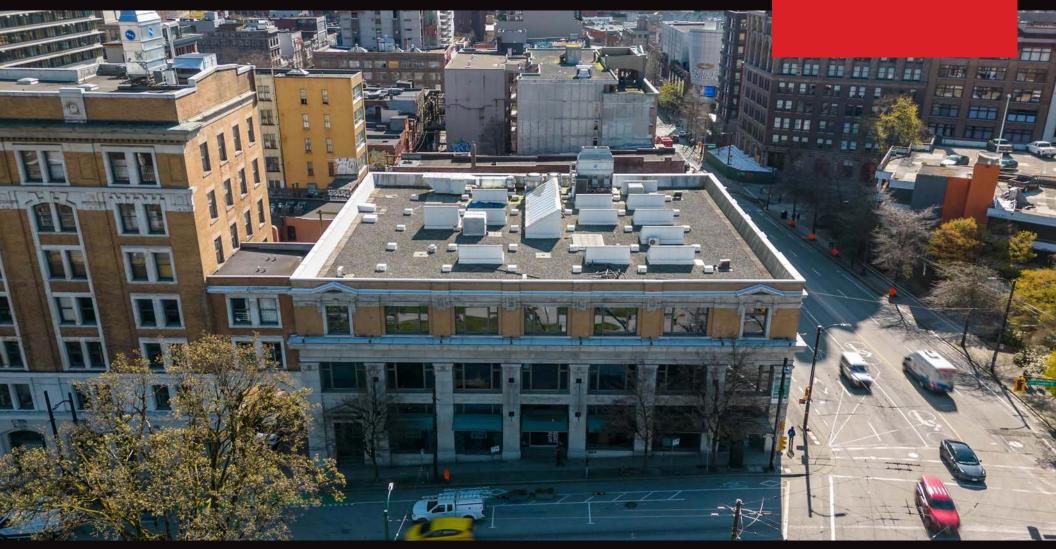

### **350 - 440 CAMBIE STREET, VANCOUVER**SPACIOUS OPEN CONCEPT AND ENCLOSED OFFICES

## FOR SUBLEASE UNIT 350 AT THE ARCHITECTURE CENTRE

Option to sublease furnished

Brand new building lobby, common areas, and washrooms

Bright and oversized atrium with huge skylights

Fully modernized heritage office building with 24 hour fob access

#### **BUILDING & PREMISES**

The Architecture Centre has been fully renovated to reveal its heritage character while offering tenants a full package of contemporary office amenities. Unit 350 includes spacious open concept and enclosed offices, a full kitchenette, and lounge area.

#### **BUILDING SIZE**

+/- 31,826 SQFT

#### **YEAR BUILT**

1910

#### **BUILDING HEIGHT**

3 Stories