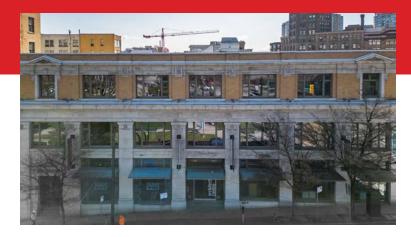

### **350 - 440 CAMBIE STREET, VANCOUVER**SPACIOUS OPEN CONCEPT AND ENCLOSED OFFICES

## FOR SUBLEASE UNIT 350 AT THE ARCHITECTURE CENTRE

Option to sublease furnished

Brand new building lobby, common areas, and washrooms

Bright and oversized atrium with huge skylights

Fully modernized heritage office building with 24 hour fob access

#### **BUILDING & PREMISES**

The Architecture Centre has been fully renovated to reveal its heritage character while offering tenants a full package of contemporary office amenities. Unit 350 includes spacious open concept and enclosed offices, a full kitchenette, and lounge area.