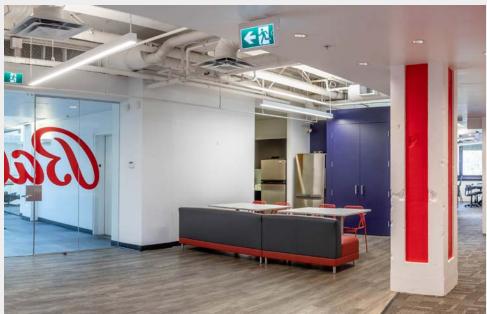

## FOR SUBLEASE UNIT 350 AT THE ARCHITECTURE CENTRE

Option to sublease furnished

Brand new building lobby, common areas, and washrooms

Bright and oversized atrium with huge skylights

Fully modernized heritage office building with 24 hour fob access

#### **BUILDING & PREMISES**

The Architecture Centre has been fully renovated to reveal its heritage character while offering tenants a full package of contemporary office amenities. Unit 350 includes spacious open concept and enclosed offices, a full kitchenette, and lounge area.