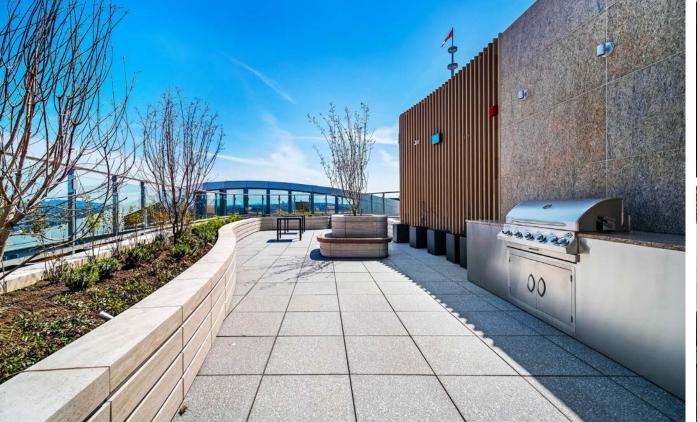

# Sky Terrace Luxury Amenities

### Rooftop Lounge Amenities

- · Rooftop indoor lounge and dining area
- · Outdoor fireside lounge
- · Outdoor dining cafe

| UNIT            | 520                                       |
|-----------------|-------------------------------------------|
| SIZE            | Leasable: ± 697 SQFT   Usable: ± 552 SQFT |
| ZONING          | CD-1                                      |
| BASIC RENT      | \$40/FT                                   |
| ADDITIONAL RENT | \$28/FT                                   |
| PID             | 031-889-557                               |
| STRATA FEES     | \$684.83                                  |
| PROPERTY TAXES  | \$7,598.94                                |
| PRICE           | \$898,000                                 |