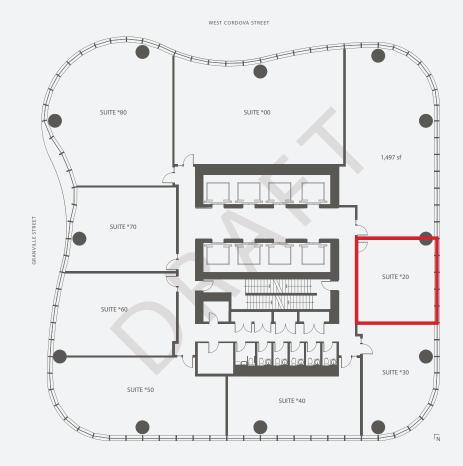

### Rooftop Lounge Amenities

- · Rooftop indoor lounge and dining area
- · Outdoor fireside lounge
- · Outdoor dining cafe

| UNIT            | 520                                       |
|-----------------|-------------------------------------------|
| SIZE            | Leasable: ± 697 SQFT   Usable: ± 552 SQFT |
| ZONING          | CD-1                                      |
| BASIC RENT      | \$40/FT                                   |
| ADDITIONAL RENT | \$28/FT                                   |
| PID             | 031-889-557                               |
| STRATA FEES     | \$684.83                                  |
| PROPERTY TAXES  | \$7,598.94                                |
| PRICE           | \$898,000                                 |