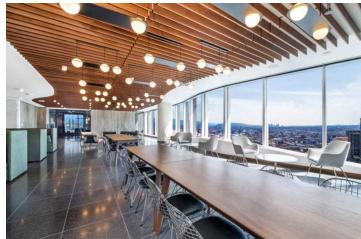

### 28th Floor Workplace Amenities

- Two bookable boardrooms, with AV equipment and large screen TVs
- · Reception lounge to meet clients
- · Social lounge
- · Co-working spaces
- $\cdot \ \text{Caf\'e with servery}$