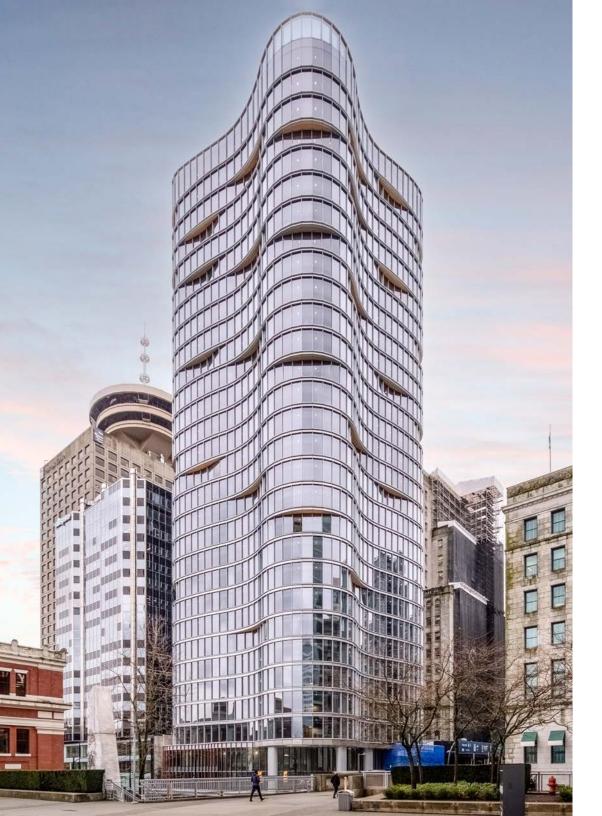

### **OVERVIEW**

Welcome to the heart of Vancouver's bustling downtown core! Located at 320 Granville Street, this brand new office tower developed by Bosa offers unparalleled access to the best that the city has to offer. Designed by internationally recognized Kohn Pedersen Fox Architects, we are proud to present this brand new office unit for sale and for lease. Priced under \$900,000, this office unit offers tremendous value, making it the most affordable option in the building. Bosa Waterfront offers spectacular views, top amenities, being steps away from the city's best restaurants, entertainment and transit routes. This property is attractive to top tier businesses with its KPF-designed triple-height lobby, state of the art services, high end amenities and the sky terrace rooftop social lounge. This address is taking its place as the premier commercial destination in the city.