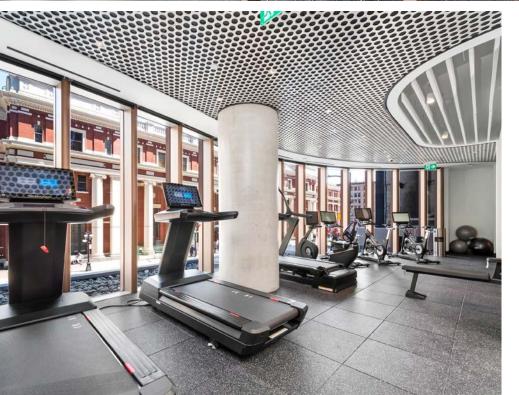

### Level 2 Wellness Amenities

- · Fully equipped gym
- · Aerobic exercise equipment
- · Strength and conditioning equipment
- · Consultation room
- · Private showers
- · Private change rooms
- · Bookable fitness studio
- · Towel service