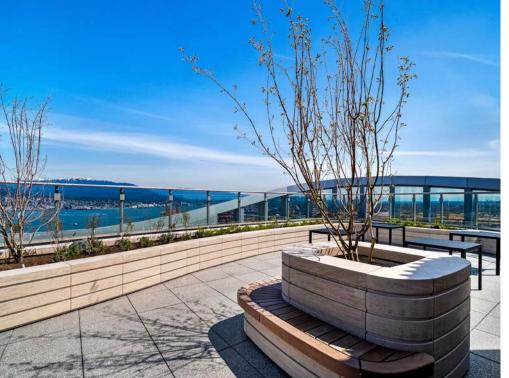

# Sky Terrace Luxury Amenities

### Rooftop Lounge Amenities

- · Rooftop indoor lounge and dining area
- · Outdoor fireside lounge
- · Outdoor dining cafe

| UNIT            | 520                                       |
|-----------------|-------------------------------------------|
| SIZE            | Leasable: ± 697 SQFT   Usable: ± 552 SQFT |
| ZONING          | CD-1                                      |
| BASIC RENT      | \$40/FT                                   |
| ADDITIONAL RENT | \$28/FT                                   |
| PID             | 031-889-557                               |
| STRATA FEES     | \$684.83                                  |
| PROPERTY TAXES  | \$7,598.94                                |
| PRICE           | \$898,000                                 |