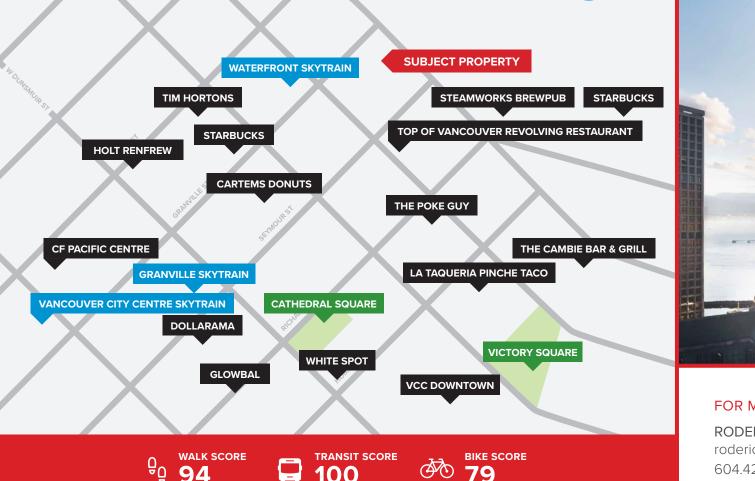

#### LOCATION

Situated at the intersection of Granville Street and West Cordova Street, this prime location provides easy access to major transit routes, including the Canada Line and SkyTrain, making it a convenient location for employees and clients alike. In addition, the building is within walking distance to a plethora of amenities, including world-class restaurants, boutique shops, and entertainment venues, ensuring that your team will have plenty of options for after-work activities.

#### **TRANSIT**

Across the street from Waterfront Station and surrounded by protected bike lanes, this is the heart of Vancouver's rapid transit infrastructure. Planes, trains, helicopters, buses, the SeaBus and SkyTrain come together here. Wherever you are going and however you want to travel, you have easy and direct access here.