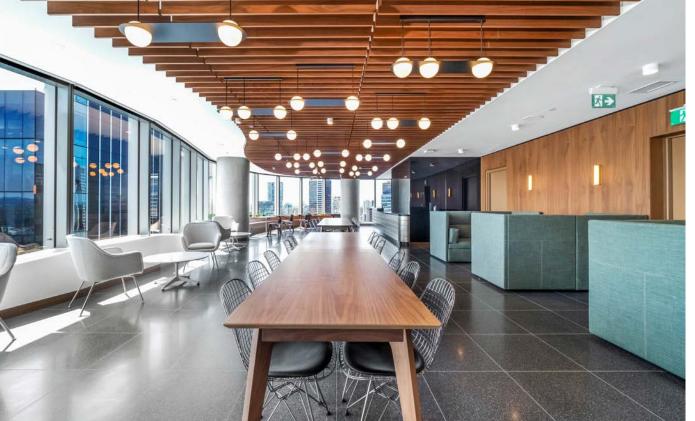

### 28th Floor Workplace Amenities

- Two bookable boardrooms, with AV equipment and large screen TVs
- · Reception lounge to meet clients
- · Social lounge
- · Co-working spaces
- $\cdot \ \text{Caf\'e with servery}$

# Sky Terrace Luxury Amenities

### Rooftop Lounge Amenities

- · Rooftop indoor lounge and dining area
- · Outdoor fireside lounge
- · Outdoor dining cafe

| UNIT            | 520                                       |
|-----------------|-------------------------------------------|
| SIZE            | Leasable: ± 697 SQFT   Usable: ± 552 SQFT |
| ZONING          | CD-1                                      |
| BASIC RENT      | \$40/FT                                   |
| ADDITIONAL RENT | \$28/FT                                   |
| PID             | 031-889-557                               |
| STRATA FEES     | \$684.83                                  |
| PROPERTY TAXES  | \$7,598.94                                |
| PRICE           | \$898,000                                 |