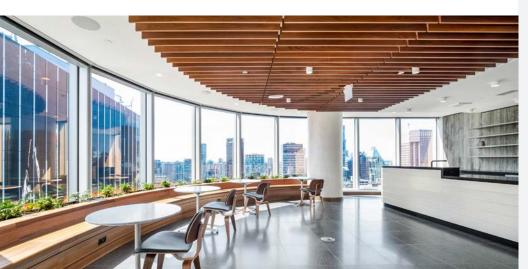

# Sky Terrace Luxury Amenities

### Rooftop Lounge Amenities

- · Rooftop indoor lounge and dining area
- · Outdoor fireside lounge
- · Outdoor dining cafe

| UNIT            | 520                                       |
|-----------------|-------------------------------------------|
| SIZE            | Leasable: ± 697 SQFT   Usable: ± 552 SQFT |
| ZONING          | CD-1                                      |
| BASIC RENT      | \$40/FT                                   |
| ADDITIONAL RENT | \$28/FT                                   |
| PID             | 031-889-557                               |
| STRATA FEES     | \$684.83                                  |
| PROPERTY TAXES  | \$7,598.94                                |
| PRICE           | \$898,000                                 |