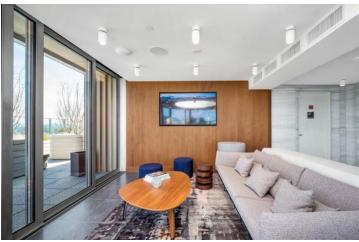

### 28th Floor Workplace Amenities

- Two bookable boardrooms, with AV equipment and large screen TVs
- · Reception lounge to meet clients
- · Social lounge
- · Co-working spaces
- $\cdot \ \text{Caf\'e with servery}$