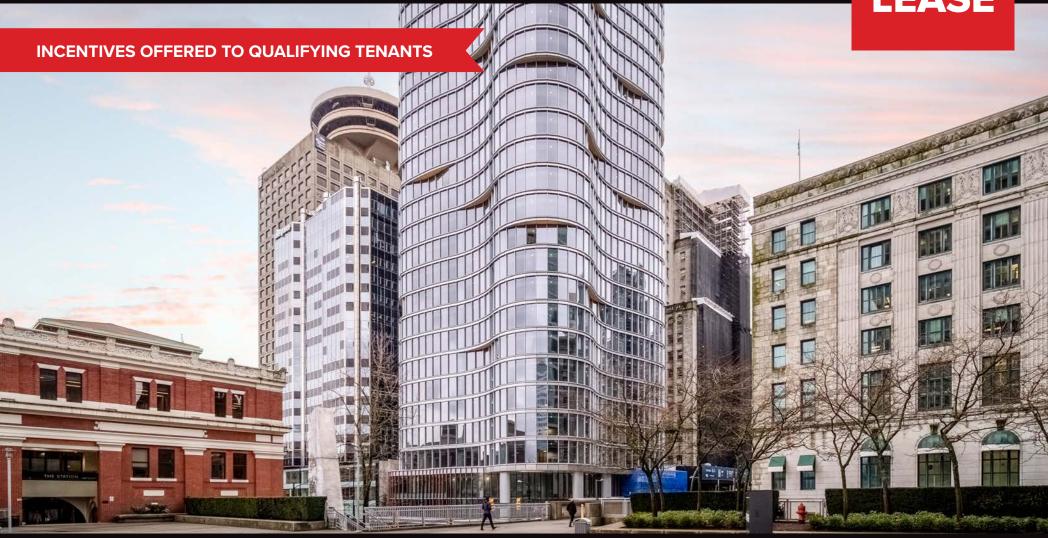

### **OVERVIEW**

Welcome to the heart of Vancouver's bustling downtown core! Located at 320 Granville Street, this brand new office tower developed by Bosa offers unparalleled access to the best that the city has to offer. Designed by internationally recognized Kohn Pedersen Fox Architects, we are proud to present this brand new office unit for sale and for lease. Priced under \$900,000, this office unit offers tremendous value, making it the most affordable option in the building. Bosa Waterfront offers spectacular views, top amenities, being steps away from the city's best restaurants, entertainment and transit routes. This property is attractive to top tier businesses with its KPF-designed triple-height lobby, state of the art services, high end amenities and the sky terrace rooftop social lounge. This address is taking its place as the premier commercial destination in the city.

#### LOCATION

Situated at the intersection of Granville Street and West Cordova Street, this prime location provides easy access to major transit routes, including the Canada Line and SkyTrain, making it a convenient location for employees and clients alike. In addition, the building is within walking distance to a plethora of amenities, including world-class restaurants, boutique shops, and entertainment venues, ensuring that your team will have plenty of options for after-work activities.