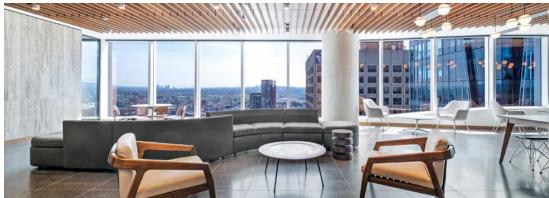

### 28th Floor Workplace Amenities

- Two bookable boardrooms, with AV equipment and large screen TVs
- · Reception lounge to meet clients
- · Social lounge
- · Co-working spaces
- $\cdot \ \text{Caf\'e with servery}$