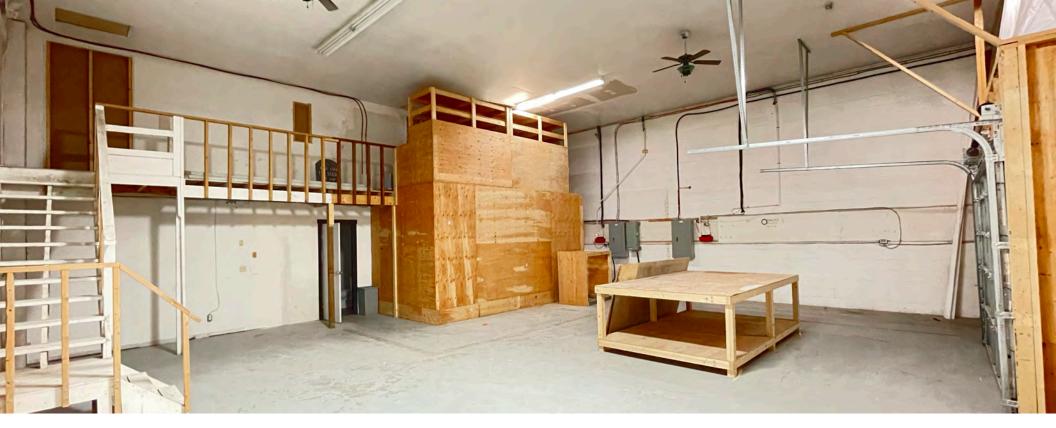

#### Move-in ready industrial unit with yard space

Well kept move-in ready industrial unit with offices available for lease. This is a great opportunity for any business looking for functional light industrial space in one of the most accessible areas in Kelowna. There is abundant parking at the property and additional yard space is available. This unit includes a 10' X 12' grade level overhead door and there is the ability to install prominent exterior signage. Please contact the listing agent to receive more information and set up a tour.

# **Floorplan**