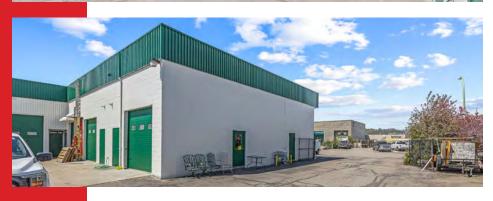

#### Move-in ready industrial unit with yard space

Well kept move-in ready industrial unit with offices available for lease. This is a great opportunity for any business looking for functional light industrial space in one of the most accessible areas in Kelowna. There is abundant parking at the property and additional yard space is available. This unit includes a 10' X 12' grade level overhead door and there is the ability to install prominent exterior signage. Please contact the listing agent to receive more information and set up a tour.