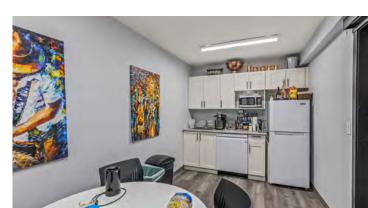

#### Move-in ready industrial unit with yard space

Well kept move-in ready industrial unit with offices available for lease. This is a great opportunity for any business looking for functional light industrial space in one of the most accessible areas in Kelowna. There is abundant parking at the property and additional yard space is available. This unit includes a 10' X 12' grade level overhead door and there is the ability to install prominent exterior signage. Please contact the listing agent to receive more information and set up a tour.