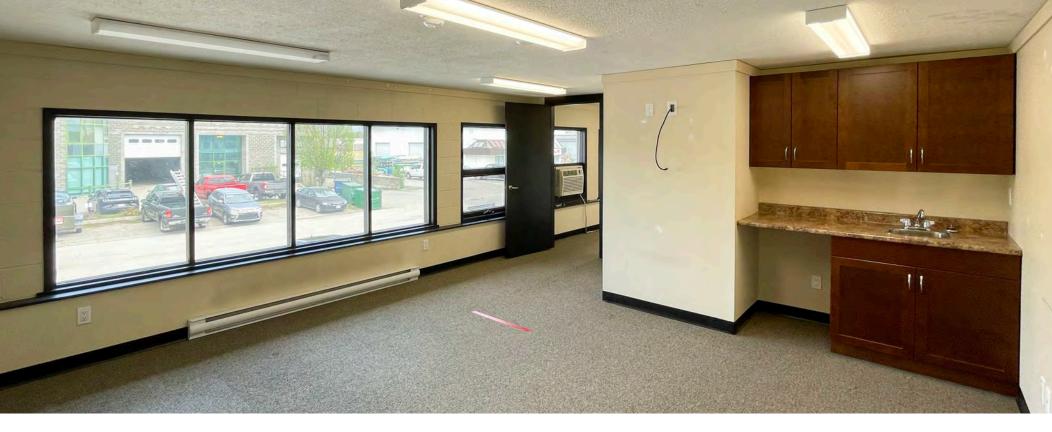

#### Move-in ready industrial unit with yard space

Well kept move-in ready industrial unit with offices available for lease. This is a great opportunity for any business looking for functional light industrial space in one of the most accessible areas in Kelowna. There is abundant parking at the property and additional yard space is available. This unit includes a 10' X 12' grade level overhead door and there is the ability to install prominent exterior signage. Please contact the listing agent to receive more information and set up a tour.