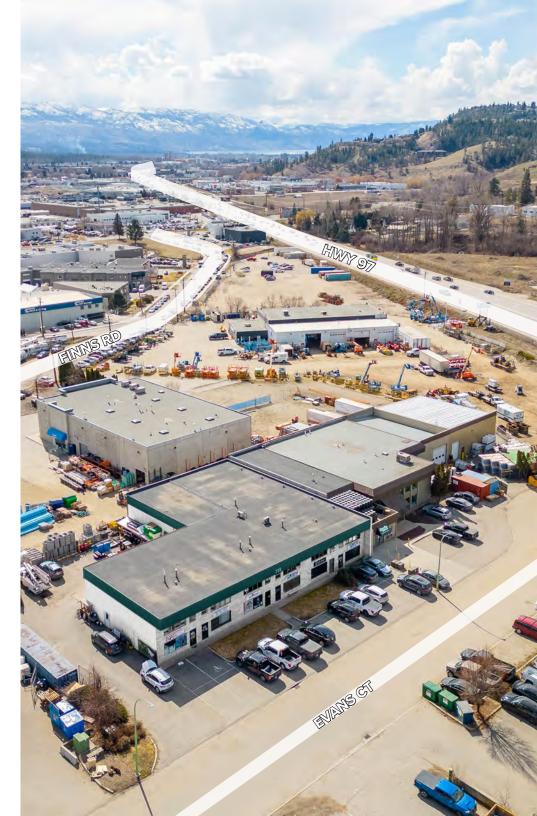

# 715 Evans Court, Kelowna

Move-in ready industrial unit with offices

Great central location with quick access to Hwy 97

Yard space available

Exterior signage opportunities

Available on 30-days notice

\*Qualified Tenant will receive 5 months of Base Free Rent on a 5 year lease. Subject to landlord's review and approval of tenant financials.

#### Move-in ready industrial unit with yard space

Well kept move-in ready industrial unit with offices available for lease. This is a great opportunity for any business looking for functional light industrial space in one of the most accessible areas in Kelowna. There is abundant parking at the property and additional yard space is available. This unit includes a 10' X 12' grade level overhead door and there is the ability to install prominent exterior signage. Please contact the listing agent to receive more information and set up a tour.

## Minutes away from Highway 97

The property is located just east of Highway 97, between McCurdy Corner and Reid's Corner. The property can be easily accessed by Highway 97 from Finns Road or Findlay Road. This central location makes it drivable and convenient for clients, visitors, and employees from all parts of the Central Okanagan.