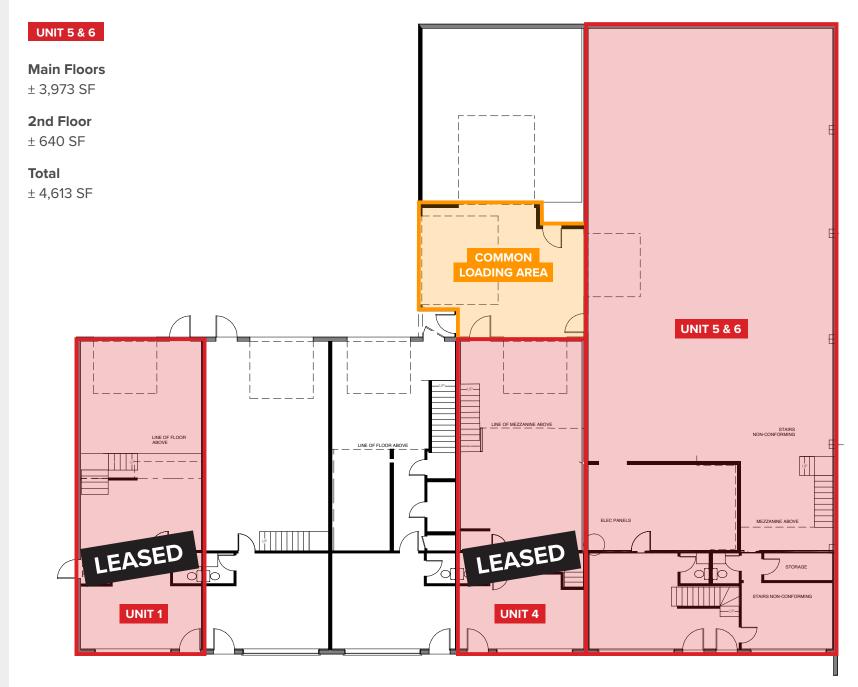

## **Units Available**

| Unit           | Leasable Area | Basic Rent | Add. Rent | Overhead Door* |
|----------------|---------------|------------|-----------|----------------|
| 1              |               | LEASED     |           |                |
| 4              |               | LEASED     |           |                |
| 5 & 6          | ± 4,613 SF    | \$18.00/FT | \$5.59/FT | 10 FT X 12 FT  |
| Parking Zoning |               |            |           |                |

On-site

12 (Light Industrial)

<sup>\*</sup>Common area loading doors for Unit 5 and 6

# **Floorplan**