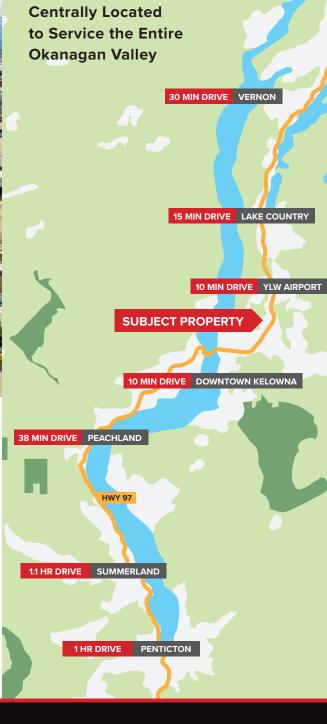

## Minutes away from Highway 97

The property is located just east of Highway 97, between McCurdy Corner and Reid's Corner. The property can be easily accessed by Highway 97 from Finns Road or Findlay Road. This central location makes it drivable and convenient for clients, visitors, and employees from all parts of the Central Okanagan.