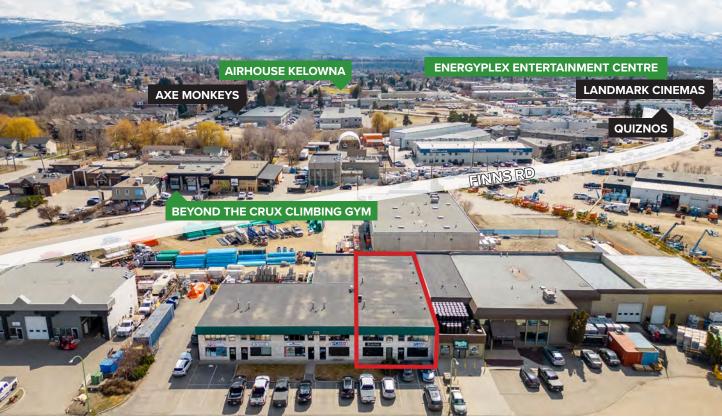

# 715 Evans Court, Kelowna

Move-in ready industrial unit with offices

Great central location with quick access to Hwy 97

Yard space available

Exterior signage opportunities

Available on 30-days notice

\*Qualified Tenant will receive 5 months of Base Free Rent on a 5 year lease. Subject to landlord's review and approval of tenant financials.

#### Move-in ready industrial unit with yard space

Well kept move-in ready industrial unit with offices available for lease. This is a great opportunity for any business looking for functional light industrial space in one of the most accessible areas in Kelowna. There is abundant parking at the property and additional yard space is available. This unit includes a 10' X 12' grade level overhead door and there is the ability to install prominent exterior signage. Please contact the listing agent to receive more information and set up a tour.

## Minutes away from Highway 97

The property is located just east of Highway 97, between McCurdy Corner and Reid's Corner. The property can be easily accessed by Highway 97 from Finns Road or Findlay Road. This central location makes it drivable and convenient for clients, visitors, and employees from all parts of the Central Okanagan.