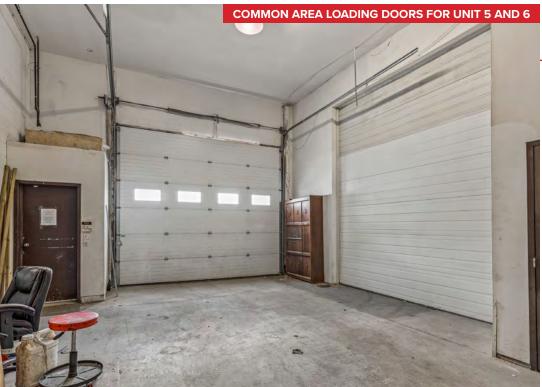

## **Units Available**

| Unit           | Leasable Area | Basic Rent | Add. Rent | Overhead Door* |
|----------------|---------------|------------|-----------|----------------|
| 1              |               | LEASED     |           |                |
| 4              |               | LEASED     |           |                |
| 5 & 6          | ± 4,613 SF    | \$18.00/FT | \$5.59/FT | 10 FT X 12 FT  |
| Parking Zoning |               |            |           |                |

On-site

12 (Light Industrial)

<sup>\*</sup>Common area loading doors for Unit 5 and 6