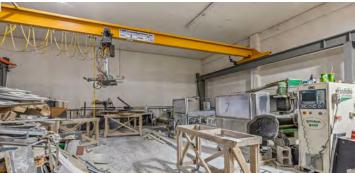

#### Move-in ready industrial unit with yard space

Well kept move-in ready industrial unit with offices available for lease. This is a great opportunity for any business looking for functional light industrial space in one of the most accessible areas in Kelowna. There is abundant parking at the property and additional yard space is available. This unit includes a 10' X 12' grade level overhead door and there is the ability to install prominent exterior signage. Please contact the listing agent to receive more information and set up a tour.