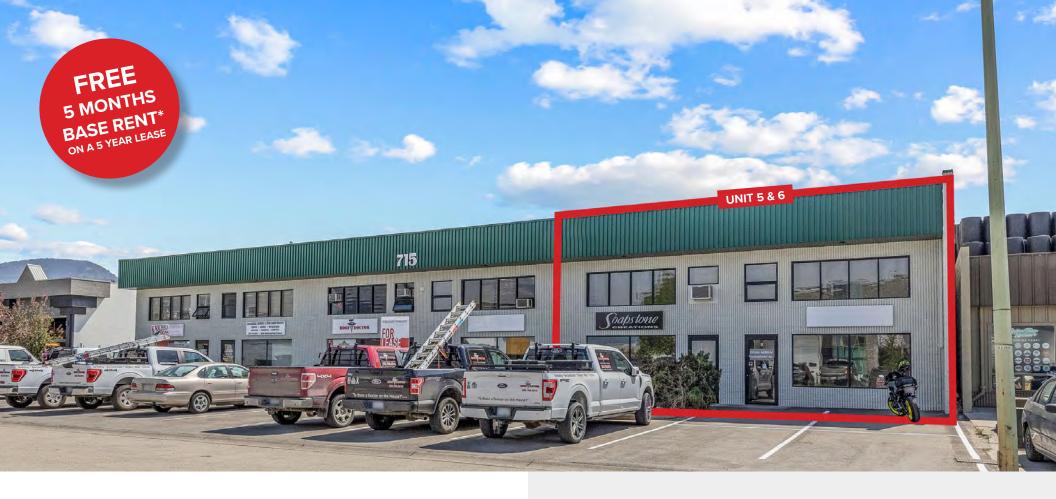

# 715 Evans Court, Kelowna

Move-in ready industrial unit with offices

Great central location with quick access to Hwy 97

Yard space available

Exterior signage opportunities

Available on 30-days notice

\*Qualified Tenant will receive 5 months of Base Free Rent on a 5 year lease. Subject to landlord's review and approval of tenant financials.

## **Units Available**

| Unit           | Leasable Area | Basic Rent | Add. Rent | Overhead Door* |
|----------------|---------------|------------|-----------|----------------|
| 1              |               | LEASED     |           |                |
| 4              |               | LEASED     |           |                |
| 5 & 6          | ± 4,613 SF    | \$18.00/FT | \$5.59/FT | 10 FT X 12 FT  |
| Parking Zoning |               |            |           |                |

#### Move-in ready industrial unit with yard space

Well kept move-in ready industrial unit with offices available for lease. This is a great opportunity for any business looking for functional light industrial space in one of the most accessible areas in Kelowna. There is abundant parking at the property and additional yard space is available. This unit includes a 10' X 12' grade level overhead door and there is the ability to install prominent exterior signage. Please contact the listing agent to receive more information and set up a tour.