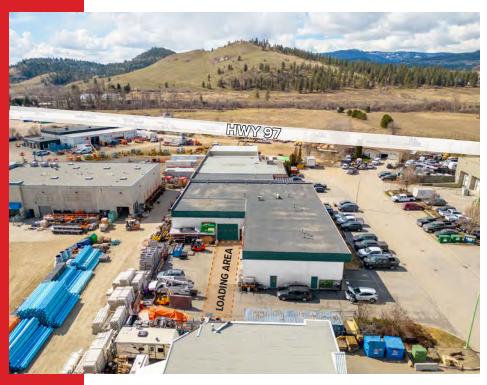

## Minutes away from Highway 97

The property is located just east of Highway 97, between McCurdy Corner and Reid's Corner. The property can be easily accessed by Highway 97 from Finns Road or Findlay Road. This central location makes it drivable and convenient for clients, visitors, and employees from all parts of the Central Okanagan.