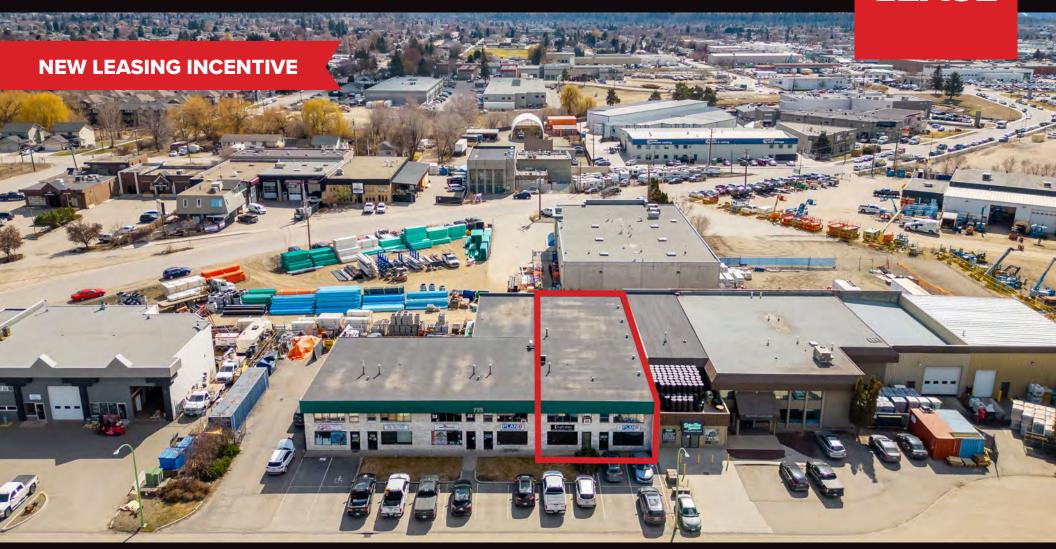

### 715 EVANS COURT, KELOWNA

# 715 Evans Court, Kelowna

Move-in ready industrial unit with offices

Great central location with quick access to Hwy 97

Yard space available

Exterior signage opportunities

Available on 30-days notice

\*Qualified Tenant will receive 5 months of Base Free Rent on a 5 year lease. Subject to landlord's review and approval of tenant financials.

## Minutes away from Highway 97

The property is located just east of Highway 97, between McCurdy Corner and Reid's Corner. The property can be easily accessed by Highway 97 from Finns Road or Findlay Road. This central location makes it drivable and convenient for clients, visitors, and employees from all parts of the Central Okanagan.