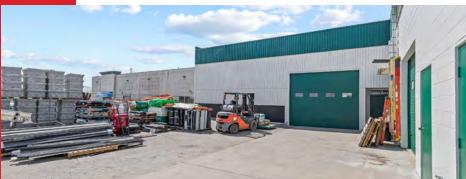

#### Move-in ready industrial unit with yard space

Well kept move-in ready industrial unit with offices available for lease. This is a great opportunity for any business looking for functional light industrial space in one of the most accessible areas in Kelowna. There is abundant parking at the property and additional yard space is available. This unit includes a 10' X 12' grade level overhead door and there is the ability to install prominent exterior signage. Please contact the listing agent to receive more information and set up a tour.