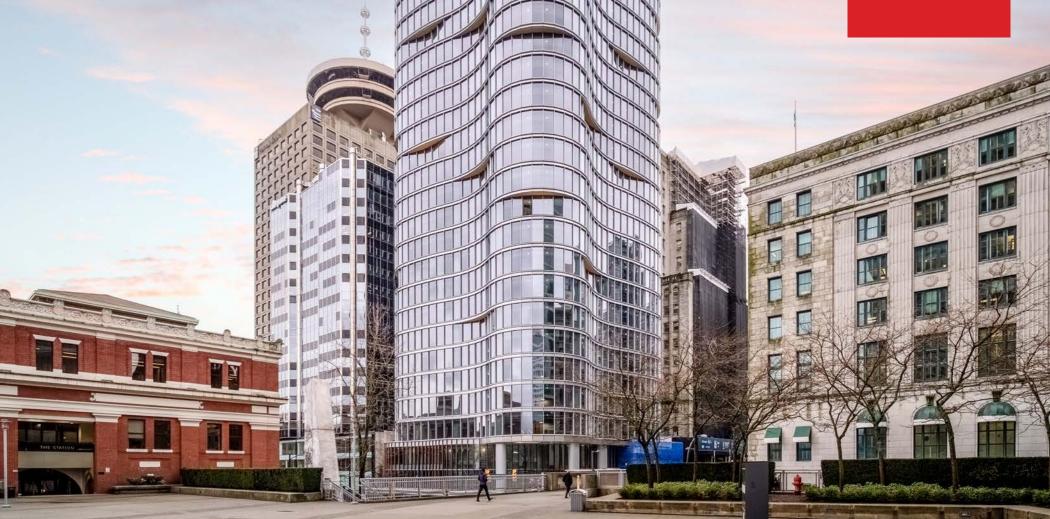

#### **OVERVIEW**

Bosa Waterfront is a prestigious building with some of the best amenities, in the prime business district of Vancouver. Boasting Bike Services including bike washing area and showers for biker's to cleanup before work. Two Fully equipped gyms, private shower & changing rooms, fitness studio & towel service. The 28th floor workplace amenities and 30th floor sky Terrace with a rooftop kitchenette and outdoor lounge.

Designed by internationally recognized Kohn Pedersen Fox Architects, we are proud to present this brand new office unit with unprecedented waterfront views. Bosa Waterfront offers spectacular views, top amenities, being steps away from the city's best restaurants, entertainment and transit routes. This property is attractive to top tier businesses with its KPFdesigned triple-height lobby, state of the art services, high end amenities and the sky terrace rooftop social lounge. This address is taking its place as the premier commercial destination in the city.