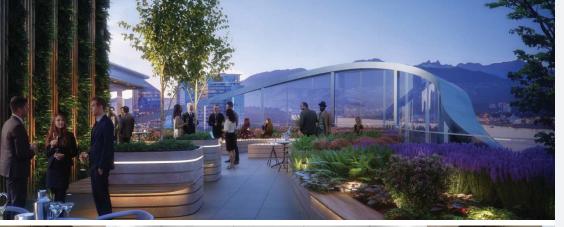

#### SKY TERRACE LUXURY AMENITIES

- Rooftop indoor lounge and dining area
- · Outdoor fireside lounge
- $\cdot$  Outdoor dining cafe

| UNIT   | SIZE       | BASIC RENT  | ADD. RENT |
|--------|------------|-------------|-----------|
| 820    | ± 598 SQFT | \$60/FT     | \$28/FT   |
|        |            |             |           |
| ZONING | PARKING    | SALE PRICE  |           |
| CD-1   | 1          | \$1,345,500 |           |