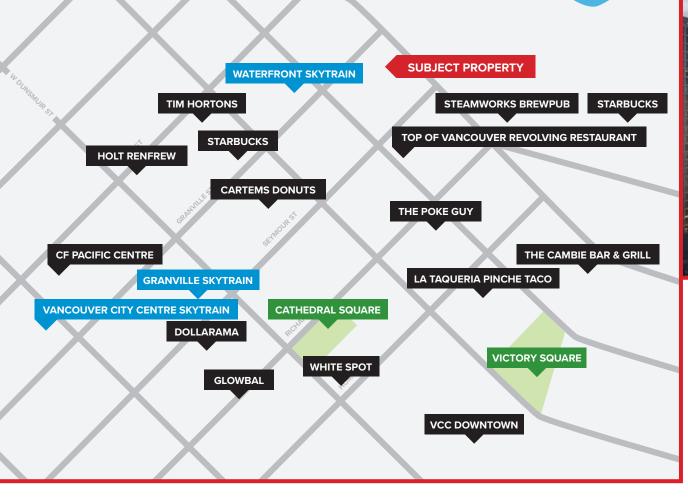

#### LOCATION

Across the street from Waterfront Station and surrounded by protected bike lanes, this is the heart of Vancouver's rapid transit infrastructure. Planes, trains, helicopters, buses, the SeaBus and SkyTrain come together here. Wherever you are going and however you want to travel, you have easy and direct access here.