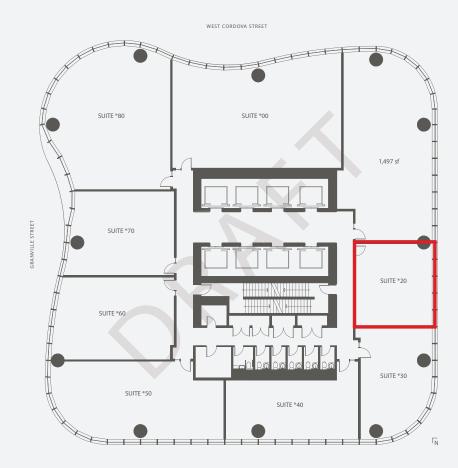

#### SKY TERRACE LUXURY AMENITIES

- Rooftop indoor lounge and dining area
- · Outdoor fireside lounge
- $\cdot$  Outdoor dining cafe

| UNIT   | SIZE       | BASIC RENT  | ADD. RENT |
|--------|------------|-------------|-----------|
| 820    | ± 598 SQFT | \$60/FT     | \$28/FT   |
|        |            |             |           |
| ZONING | PARKING    | SALE PRICE  |           |
| CD-1   | 1          | \$1,345,500 |           |