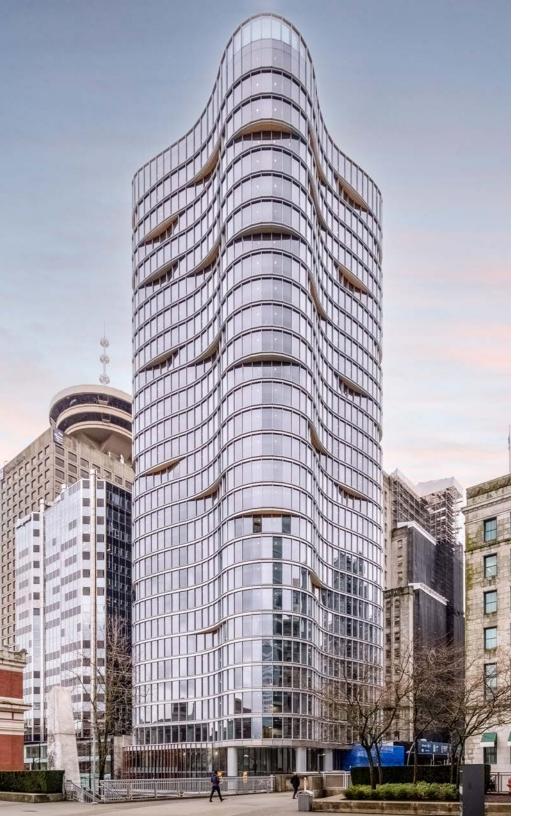

## **320 Granville Street**

Sky Terrace Luxury ∆menities

Brand new waterfront development

Centrally located in the heart କ୍ଷିକ୍ଷିକି of Downtown Vancouver

#### **OVERVIEW**

Bosa Waterfront is a prestigious building with some of the best amenities, in the prime business district of Vancouver. Boasting Bike Services including bike washing area and showers for biker's to cleanup before work. Two Fully equipped gyms, private shower & changing rooms, fitness studio & towel service. The 28th floor workplace amenities and 30th floor sky Terrace with a rooftop kitchenette and outdoor lounge.

Designed by internationally recognized Kohn Pedersen Fox Architects, we are proud to present this brand new office unit with unprecedented waterfront views. Bosa Waterfront offers spectacular views, top amenities, being steps away from the city's best restaurants, entertainment and transit routes. This property is attractive to top tier businesses with its KPFdesigned triple-height lobby, state of the art services, high end amenities and the sky terrace rooftop social lounge. This address is taking its place as the premier commercial destination in the city.