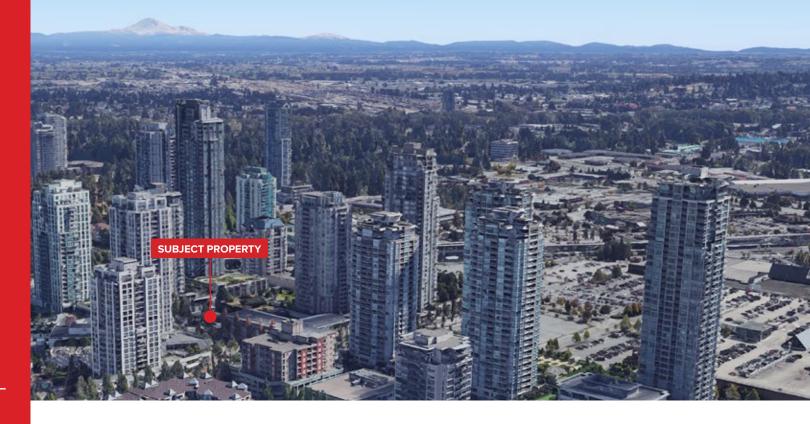

#### **LOCATION**

Situated along the vibrant Glen Drive, steps to Pinetree Way and just north of Coquitlam Centre, Diagram is located at the centre of Coquitlam's commercial hub. Employees will enjoy and benefit from great shopping, convenient transit access, and a diversified landscape – within minutes you can find yourself surrounded by an abundance of shops, services, boutiques and restaurants, or taking a stroll through Glen Park.