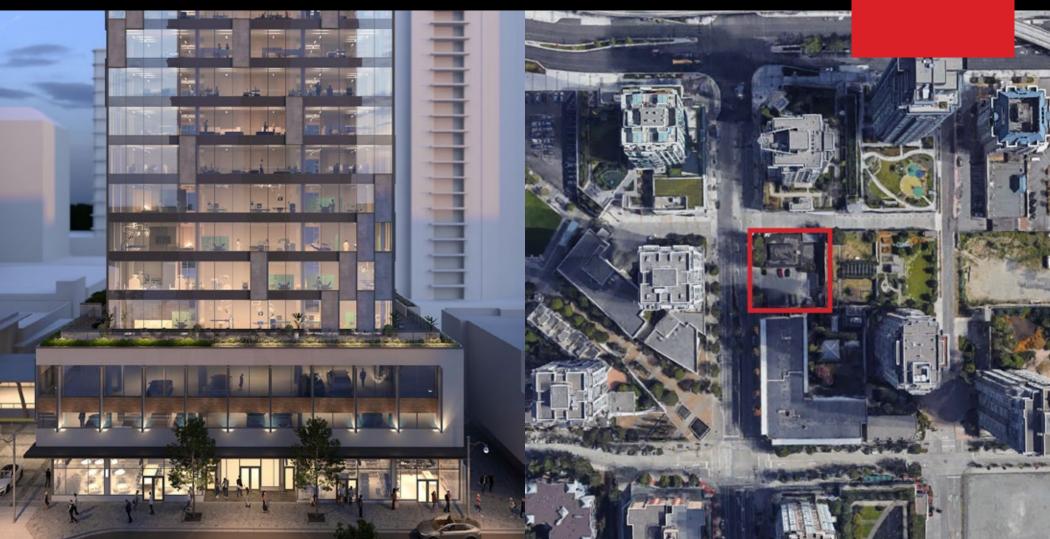

#### 2992 GLEN DRIVE, COQUITLAM

William Wright Commercial is please to present the only ground level unit available for assignment in the amazing Diagram Building developed by Cressey. This unit is highly sought after with the prime location, corner unit and high exposure. This centrally location building is in heart of one of Coquitlam's busiest areas with local amenities, high walk score and thousands of cars passing daily.

The property is designed by Rositch Hemphill Architects and built by Cressey, Diagram offers business owners the opportunity to purchase strata office

space in an architecturally stunning, 15-storey office tower with Retail on Grade. With customizable interiors and flexible layouts, Diagram brings a unique opportunity to create a space specifically designed for your business. Diagram consists of 77,976 square feet, with 55 strata office units and three retail units at grade. There will be 145 parking stalls.