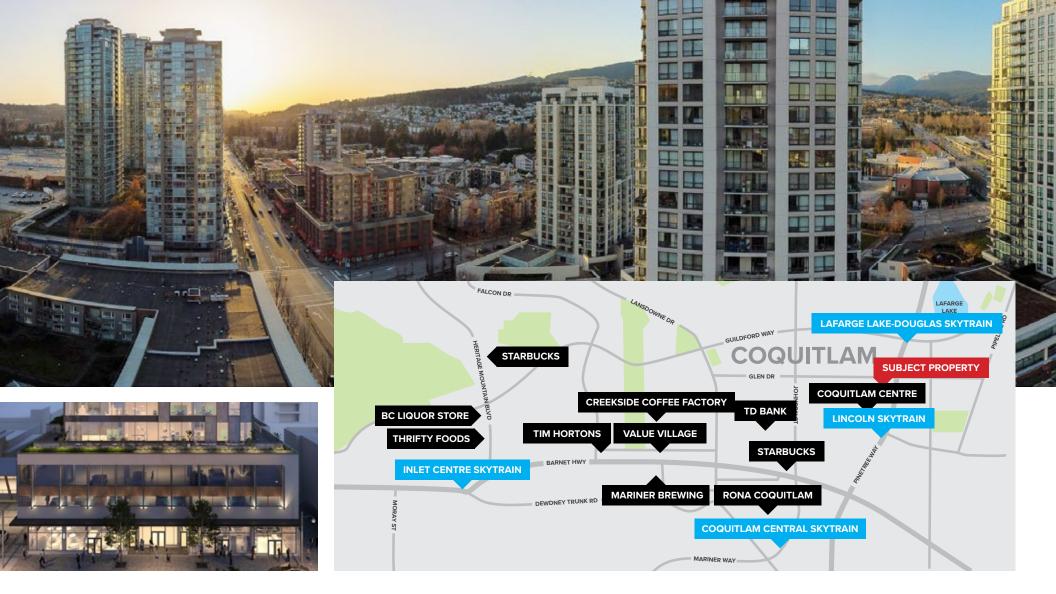

#### **LOCATION**

Situated along the vibrant Glen Drive, steps to Pinetree Way and just north of Coquitlam Centre, Diagram is located at the centre of Coquitlam's commercial hub. Employees will enjoy and benefit from great shopping, convenient transit access, and a diversified landscape – within minutes you can find yourself surrounded by an abundance of shops, services, boutiques and restaurants, or taking a stroll through Glen Park.