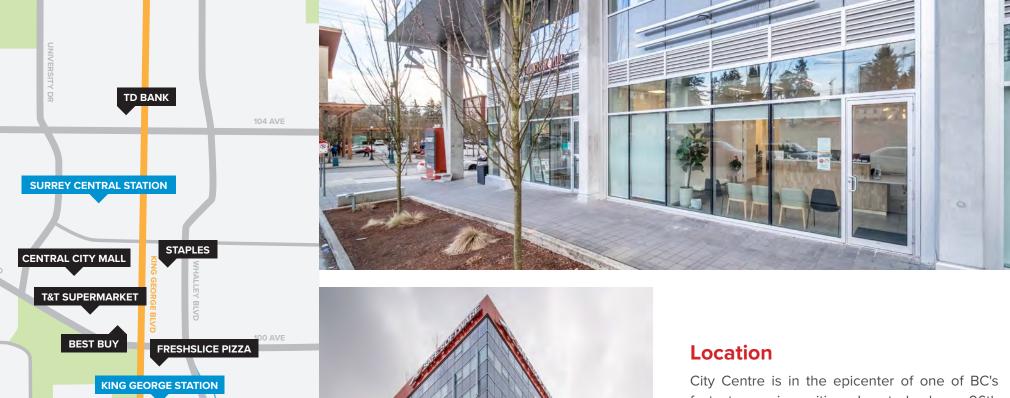

# **BUILDING FEATURES**

- Fitness facility with showers and change rooms
- Multi-level underground parking
- Secure bicycle storage

City Centre is in the epicenter of one of BC's fastest growing cities. Located along 96th Avenue in Surrey, a major artery close to the SkyTrain and Transit, popular landmarks, restaurants and amenities, making this a destination for any business. With active development within the area, City Centre has become one of the most coveted areas in the city.