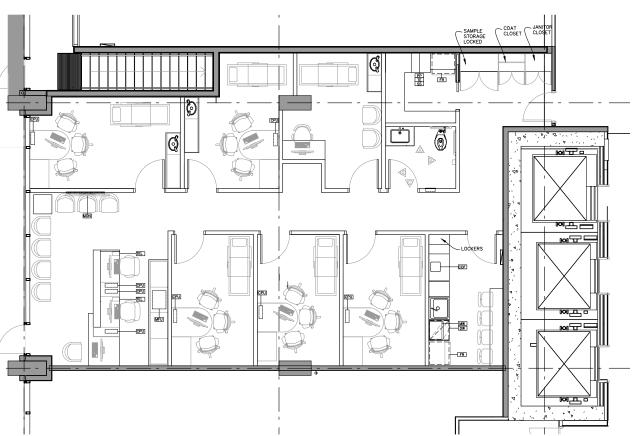

# **Overview**

William Wright Commercial is pleased to present an opportunity to purchase a fully improved medical unit which totals 1,587 sf. Located in one of Surrey's most sought after neighborhoods, City Centre 2, a vibrant health and technology district, adjacent to one of the Lower Mainland's busiest hospitals, Surrey Memorial. The unit is ideal for a medical or dental based owner/occupier or an investor looking for Tenant options at a 'retail level'. The unit features 6 consulting/exam rooms, reception area with seating, staff room, in-suite handicap washroom and storage.