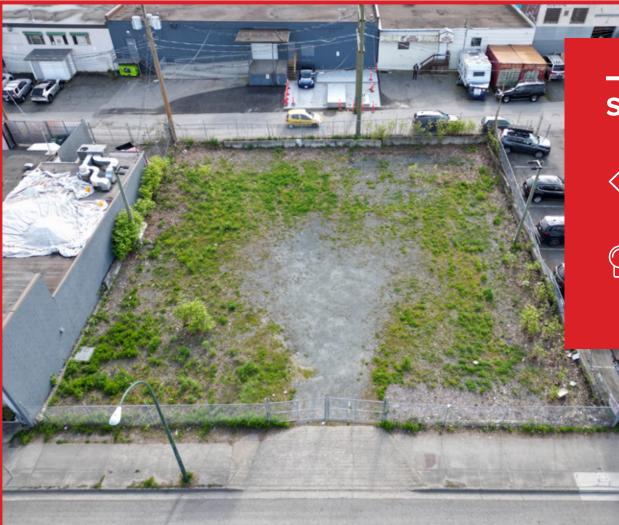

## 1338 Clark Drive, Vancouver

Opportunity to lease a prime industrial lot in the heart of East Vancouver's Grandview-Woodland area. This fully fenced property, previously used for vehicle parking and container storage, offers a build-tosuit opportunity or a long-term lease option. With a gate on Clark Drive and an alley at the back, the lot provides maximum security and easy access to Downtown Vancouver and other major arterial routes.