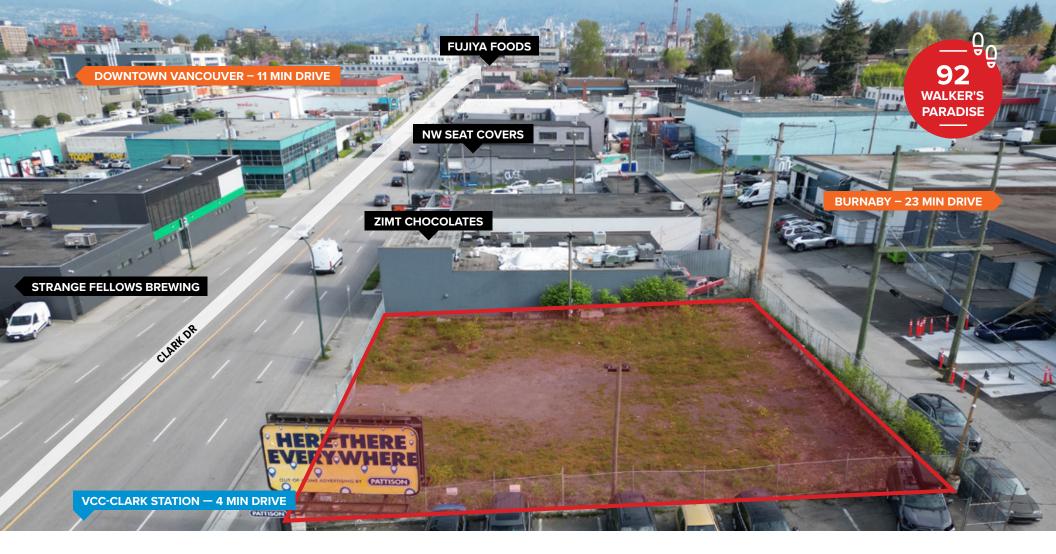

## 1338 Clark Drive, Vancouver

Opportunity to lease a prime industrial lot in the heart of East Vancouver's Grandview-Woodland area. This fully fenced property, previously used for vehicle parking and container storage, offers a build-tosuit opportunity or a long-term lease option. With a gate on Clark Drive and an alley at the back, the lot provides maximum security and easy access to Downtown Vancouver and other major arterial routes.

#### LOCATION

Clark Drive is a bustling arterial road that runs through East Vancouver's vibrant Grandview-Woodland area. With a mix of residential and commercial properties, this area is known for its dynamic community and bustling activity. The street offers excellent connectivity to major transportation routes, making it a convenient and accessible location for businesses. As a gateway to downtown Vancouver and the rest of the Lower Mainland, Clark Drive is a prime location for businesses looking to establish a strong presence in this thriving neighborhood.