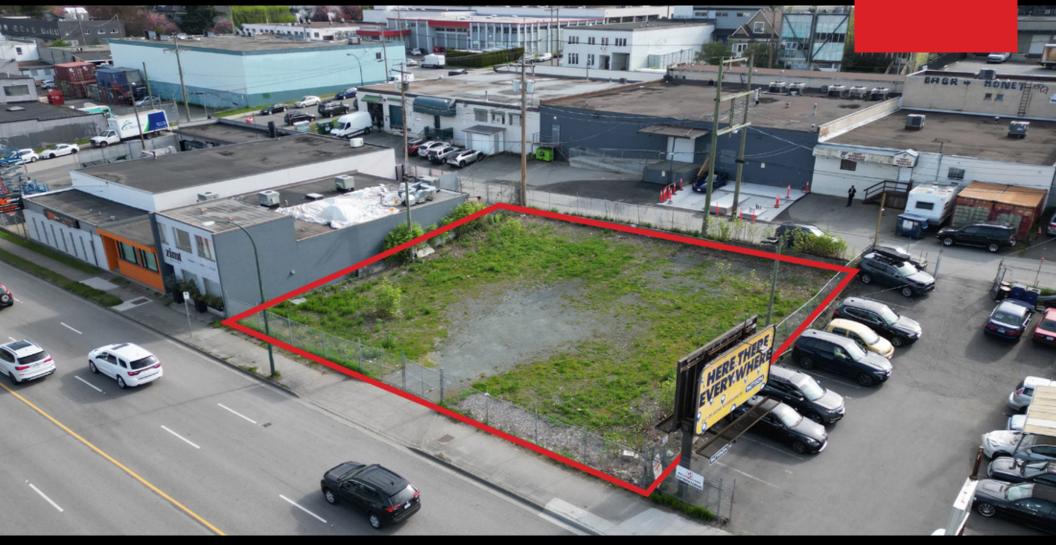

## **1338 CLARK DRIVE, VANCOUVER** INDUSTRIAL FENCED LOT

## **Salient Facts**

**ZONING** I -2 (Industrial)

|    |  | ģ |
|----|--|---|
| T- |  | E |

Ξ

**BASIC RENT** \$6.00/FT

ADDITIONAL RENT \$6.14/FT

**MONTHLY RENT** \$9,782.81 + GST

Fully fenced lot with gate on Clark Drive for added security

Exceptional connectivity to major arterial routes for easy transportation of goods and services

Convenient alley located at the back of the property for loading and unloading

Great signage opportunity with excellent visibility on Clark Drive, providing maximum exposure for businesses

## 1338 Clark Drive, Vancouver

Opportunity to lease a prime industrial lot in the heart of East Vancouver's Grandview-Woodland area. This fully fenced property, previously used for vehicle parking and container storage, offers a build-tosuit opportunity or a long-term lease option. With a gate on Clark Drive and an alley at the back, the lot provides maximum security and easy access to Downtown Vancouver and other major arterial routes.