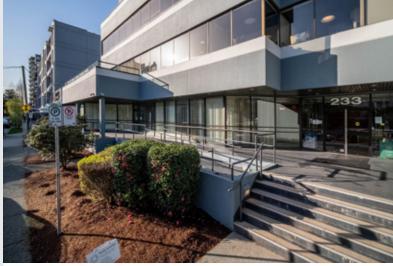

# 230 - 233 W 1ST STREET NORTH VANCOUVER

The Lookout located in Lower Lonsdale, just North of Esplanade features spectacular water and or mountain views and is within ideal proximity to the newly developed shipyards. Unit 230 features multiple private offices and an open layout with direct patio access. The unit will be delivered tenanted until May 2025, inquire with the listing agent for further tenancy details.