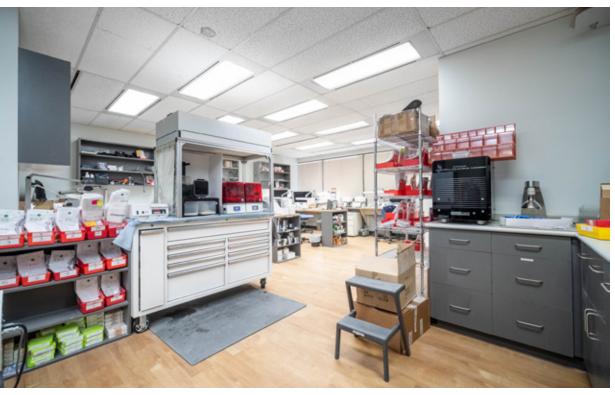

# 230 - 233 W 1ST STREET NORTH VANCOUVER

The Lookout located in Lower Lonsdale, just North of Esplanade features spectacular water and or mountain views and is within ideal proximity to the newly developed shipyards. Unit 230 features multiple private offices and an open layout with direct patio access. The unit will be delivered tenanted until May 2025, inquire with the listing agent for further tenancy details.