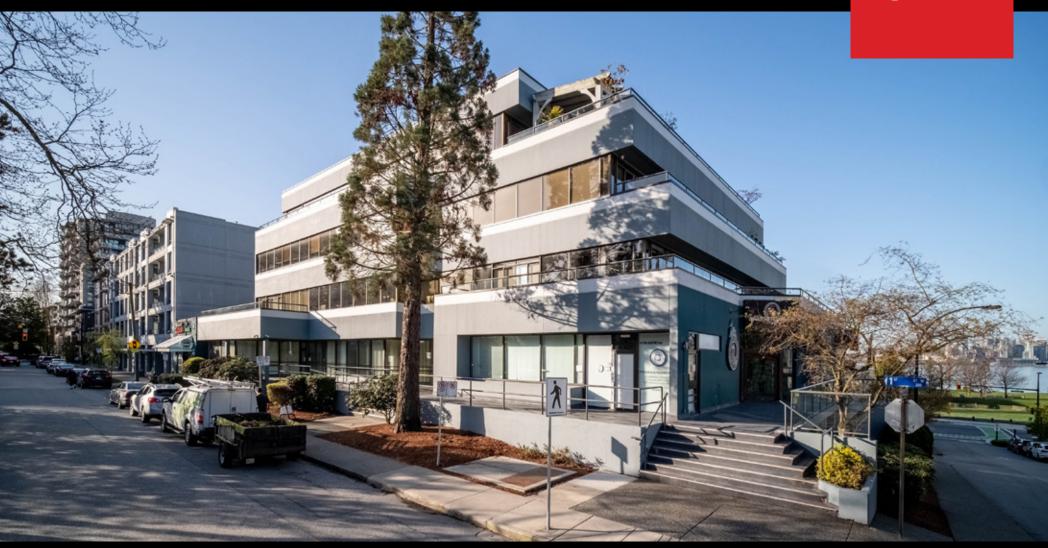

# 230 - 233 W 1ST STREET NORTH VANCOUVER

The Lookout located in Lower Lonsdale, just North of Esplanade features spectacular water and or mountain views and is within ideal proximity to the newly developed shipyards. Unit 230 features multiple private offices and an open layout with direct patio access. The unit will be delivered tenanted until May 2025, inquire with the listing agent for further tenancy details.