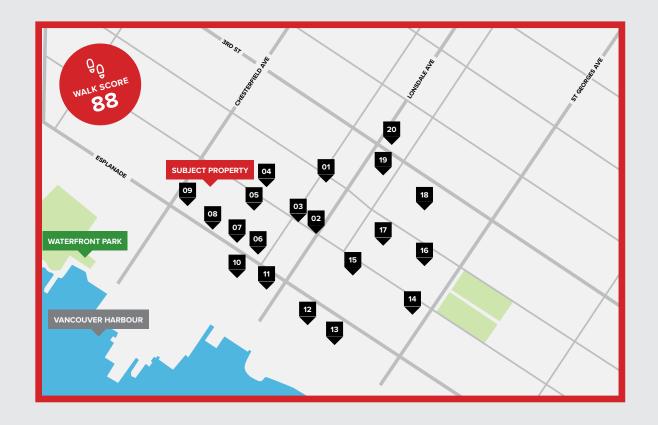

\$13,724.54

STRATA FEES

\$1,735/month

PID

028-706-871

PRICE

\$1,430,000

**01** BROWNS SOCIALHOUSE

**02** LIFT BREAKFAST BAKERY

**03** BUDDHA-FULL

**04** COLOSSEUM PIZZA

**05** FARNEST ICE CREAM

**06** THAI HOUSE RESTAURANT

**07** TIM HORTONS

**08** BC LIQUOR STORES

**09** ROGERS PLAZA

**10** SCOTIABANK

- 11 ANATOLI SOUVLAKI
- 12 TAP & BARREI

**13** JOEY

14 THE GULL BAR AND KITCHEN

**15** STREETCAR BREWING

**16** SOUTH CASTLE KOREAN RESTAURANT

17 MARU KOREAN BISTRO

**18** FIESTA FILIPINO

19 SUBWAY

20 LONSDALF DOLLAR SHOP

#### **LOCATION**

Lower Lonsdale is conveniently serviced by the rapid bus line and the seabus which connects the North Shore to the downtown core and business district via the Lonsdale Quay and Waterfront Station.