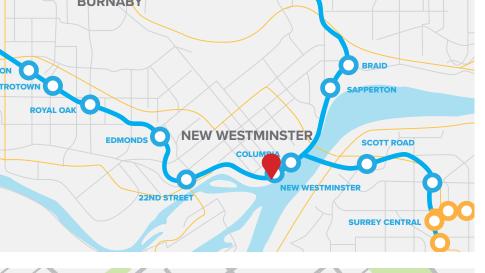

### **LOCATION**

The Subject Property is also conveniently positioned close to major bus routes with direct links to the SkyTrain stations and a short drive away from the Trans-Canada Highway and Lougheed Highway, connecting New Westminster to all of Metro Vancouver including the North Shore, Fraser Valley, and the Tri-Cities.