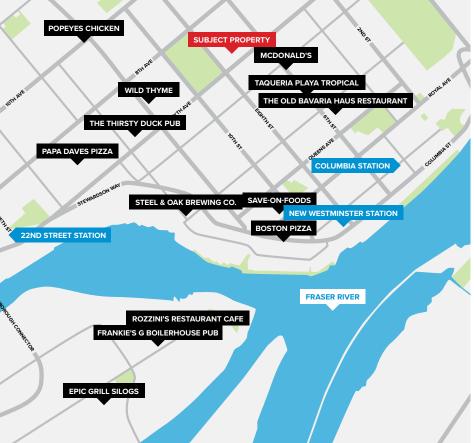

Royal City Centre is an enclosed community centre located in the heart of New Westminster. Surrounded by high density residential and store front community retail. The area contains the highest concentration of retail in the City in addition to other services and amenities such as medical, recreational and public service facilities. Anchored by 110,000 SF Walmart and Save on Foods, and home to a 37,000 SF Fraser Health clinic on the second floor. The centre is perfect for regional retail, service, food, neighborhood services, and office opportunities.