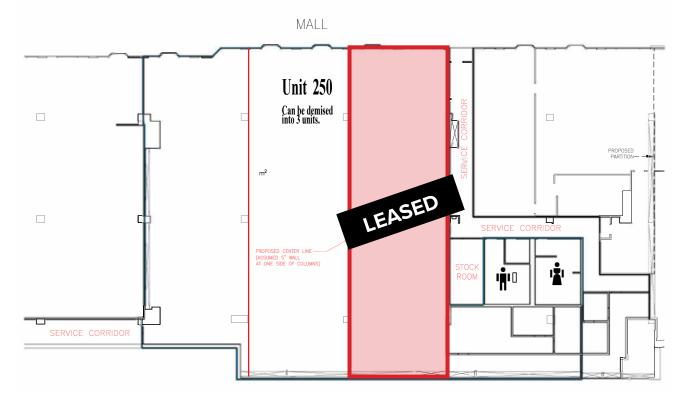

## UNIT 250 - 610 SIXTH STREET, NEW WESTMINSTER OFFICE SPACE AT ROYAL CITY CENTRE WITH OPTIONS TO DEMISE

### **OVERVIEW**

Rare Opportunity to lease 10,749 square feet that can be demised to a minimum of 2600 square feet to fit any businesses need. This office space is located on a high-profile intersection in New Westminster's Uptown Core. C-3 zoning allows for wide range of uses.