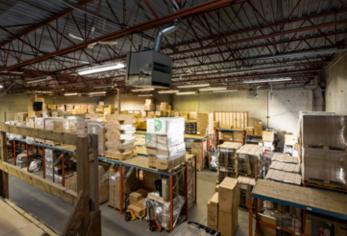

#### **OVERVIEW**

Introducing 14671 Burrows Road, a remarkable industrial property in Richmond, BC. With 28,050 sq ft total, including 5,000 sq ft of office space and a spacious warehouse, this versatile building offers seamless functionality. Highlights include 22' ceilings, 4 grade level loading doors, and ample parking. Located in a thriving industrial hub with excellent accessibility, this property presents an ideal opportunity for businesses seeking a prime commercial space.

### SALE DETAILS

PROPERTY TAXES

\$96,783.77

**PRICE** 

**Contact Listing Agents** 

WAREHOUSE ± 12,000 SF

WAREHOUSE ± 10,900 SF

OFFICE ± 3,050 SF