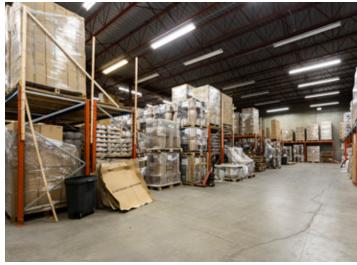

#### **OVERVIEW**

Introducing 14671 Burrows Road, a remarkable industrial property in Richmond, BC. With 28,050 sq ft total, including 5,000 sq ft of office space and a spacious warehouse, this versatile building offers seamless functionality. Highlights include 22' ceilings, 4 grade level loading doors, and ample parking. Located in a thriving industrial hub with excellent accessibility, this property presents an ideal opportunity for businesses seeking a prime commercial space.

### SALE DETAILS

PROPERTY TAXES

\$96,783.77

**PRICE** 

**Contact Listing Agents** 

WAREHOUSE ± 12,000 SF

WAREHOUSE ± 10,900 SF

OFFICE ± 3,050 SF