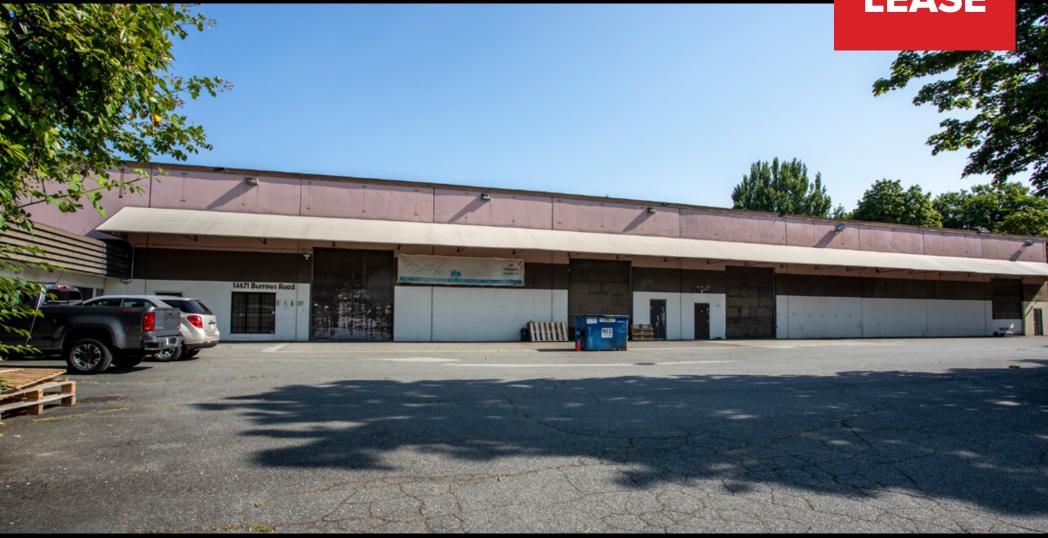

# 14671 BURROWS ROAD, RICHMOND

± 28,050 SQFT FREE-STANDING BUILDING

**DAVID HEMMINGS** david@williamwright.ca 604.428.5255

RODERICK MACKAY roderick@williamwright.ca 604.428.5255

#### **OVERVIEW**

Introducing 14671 Burrows Road, a remarkable industrial property in Richmond, BC. With 28,050 sq ft total, including 5,000 sq ft of office space and a spacious warehouse, this versatile building offers seamless functionality. Highlights include 22' ceilings, 4 grade level loading doors, and ample parking. Located in a thriving industrial hub with excellent accessibility, this property presents an ideal opportunity for businesses seeking a prime commercial space.

**Free-Standing Building** 

**Prime Location** 

**Efficient Layout** 

Ample Parking +/- 12,000 sq ft paved driveway

**LOT SIZE** 

+/- 49,658 SQFT

**LEASABLE SIZE** 

+/- 28,050 SQFT