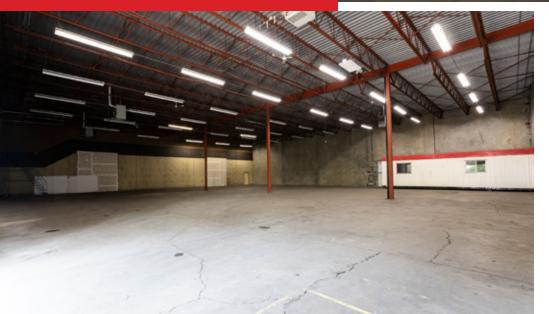

#### **OVERVIEW**

Introducing 14671 Burrows Road, a remarkable industrial property in Richmond, BC. With 28,050 sq ft total, including 5,000 sq ft of office space and a spacious warehouse, this versatile building offers seamless functionality. Highlights include 22' ceilings, 4 grade level loading doors, and ample parking. Located in a thriving industrial hub with excellent accessibility, this property presents an ideal opportunity for businesses seeking a prime commercial space.

**Free-Standing Building** 

**Prime Location** 

**Efficient Layout** 

Ample Parking +/- 12,000 sq ft paved driveway

**LOT SIZE** 

+/- 49,658 SQFT

**LEASABLE SIZE** 

+/- 28,050 SQFT

PARKING

6 Stalls

**CEILING HEIGHT** 

22'

PID

003-704-629

LEGAL DESCRIPTION

LOT 30, BLOCK 5N, PLAN NWP54189, SECTION 21, RANGE 5W, NEW WESTMINSTER LAND DISTRICT, EXCEPT PLAN 55645