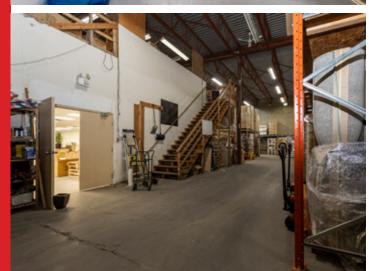

#### **OVERVIEW**

Introducing 14671 Burrows Road, a remarkable industrial property in Richmond, BC. With 28,050 sq ft total, including 5,000 sq ft of office space and a spacious warehouse, this versatile building offers seamless functionality. Highlights include 22' ceilings, 4 grade level loading doors, and ample parking. Located in a thriving industrial hub with excellent accessibility, this property presents an ideal opportunity for businesses seeking a prime commercial space.

**Free-Standing Building** 

**Prime Location** 

**Efficient Layout** 

Ample Parking +/- 12,000 sq ft paved driveway

**LOT SIZE** 

+/- 49,658 SQFT

**LEASABLE SIZE** 

+/- 28,050 SQFT

PARKING

6 Stalls

**CEILING HEIGHT** 

22'

PID

003-704-629

LEGAL DESCRIPTION

LOT 30, BLOCK 5N, PLAN NWP54189, SECTION 21, RANGE 5W, NEW WESTMINSTER LAND DISTRICT, EXCEPT PLAN 55645