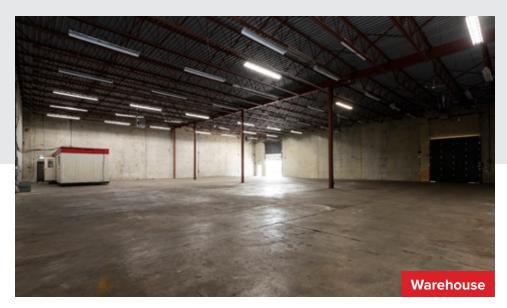

#### **OVERVIEW**

Introducing 14671 Burrows Road, a remarkable industrial property in Richmond, BC. With 28,050 sq ft total, including 5,000 sq ft of office space and a spacious warehouse, this versatile building offers seamless functionality. Highlights include 22' ceilings, 4 grade level loading doors, and ample parking. Located in a thriving industrial hub with excellent accessibility, this property presents an ideal opportunity for businesses seeking a prime commercial space.

### SALE DETAILS

PROPERTY TAXES

\$96,783.77

**PRICE** 

**Contact Listing Agents** 

WAREHOUSE ± 12,000 SF

WAREHOUSE ± 10,900 SF

OFFICE ± 3,050 SF