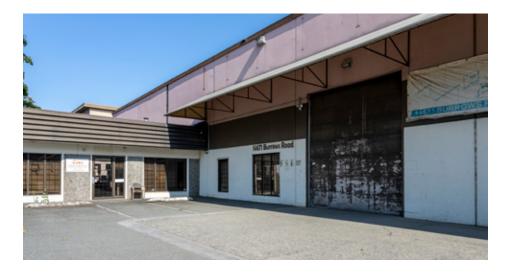

#### **OVERVIEW**

Introducing 14671 Burrows Road, a remarkable industrial property in Richmond, BC. With 28,050 sq ft total, including 5,000 sq ft of office space and a spacious warehouse, this versatile building offers seamless functionality. Highlights include 22' ceilings, 4 grade level loading doors, and ample parking. Located in a thriving industrial hub with excellent accessibility, this property presents an ideal opportunity for businesses seeking a prime commercial space.

#### **LOCATION**

An exceptional industrial location at 14671 Burrows Road in Richmond, BC. Nestled within the vibrant industrial hub of Richmond, this property provides businesses with an advantageous base of operations. Strategically positioned with easy access to major transportation routes such as highways and arterial roads, this location ensures seamless connectivity for regional and national distribution. Streamline your logistics and maximize efficiency with convenient access to transportation networks.