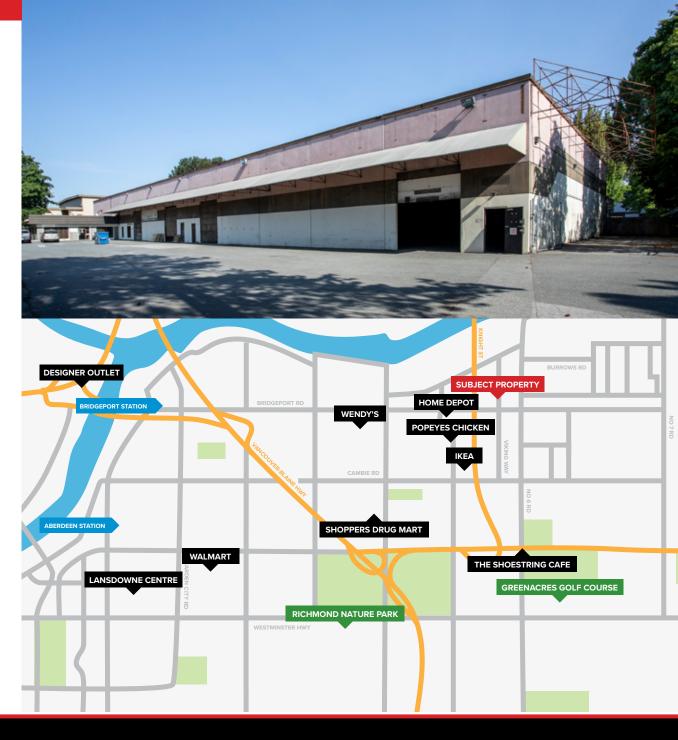

#### **LOCATION**

An exceptional industrial location at 14671 Burrows Road in Richmond, BC. Nestled within the vibrant industrial hub of Richmond, this property provides businesses with an advantageous base of operations. Strategically positioned with easy access to major transportation routes such as highways and arterial roads, this location ensures seamless connectivity for regional and national distribution. Streamline your logistics and maximize efficiency with convenient access to transportation networks.

#### **TRANSIT**

Located at 14671 Burrows Road in Richmond, BC, this property offers convenient access to major surrounding areas. It is approximately 30 minutes to downtown Vancouver via BC-99 N, 15 minutes to Vancouver International Airport (YVR) via Grant McConachie Way, 30 minutes to Surrey via BC-17 N and BC-17A N, and 25 minutes to Burnaby via BC-17 N. These routes ensure efficient transportation and connectivity to key destinations, making this prime industrial location an ideal choice for businesses seeking accessibility and convenience.