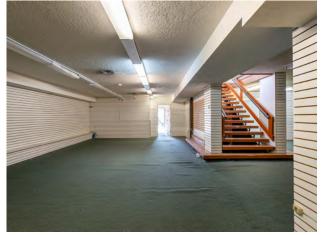

# **MERCANTILE** on Douglas

The Mercantile on Douglas is a mixed-use multi-tenanted commercial property located at the Northern edge of the downtown core, home to well known local businesses such as Discovery Coffee and Yonni's Doughnuts. The building is set to undergo exterior upgrades, benefiting all existing and future tenants at this location.

## - THE OPPORTUNITY

Offering high exposure retail space fronting Victoria's major thoroughfare, Douglas Street. Open concept retail space, ample parking, and extensive retail glazing make this space an attractive option for a wide range of businesses. The property is located within close proximity to Victoria's downtown core and boasts triple frontage on Douglas Street, Pembroke Street, and Discovery Street. The property has high traffic count exposure and is surrounded by complementary uses in every direction, offering a desirable opportunity for your business to flourish in.

## **+ FEATURES**

FLEXIBLE FLOOR LAYOUTS TO ACCOMMODATE VARIOUS SIZES

LARGE WINDOW GLAZING IN RETAIL UNITS

AMAZING RETAIL EXPOSURE ONTO DOUGLAS STREET

UNITS RANGING FROM +/- 2,413 - 4,826 SQFT

EXTERIOR UPGRADES COMING SOON