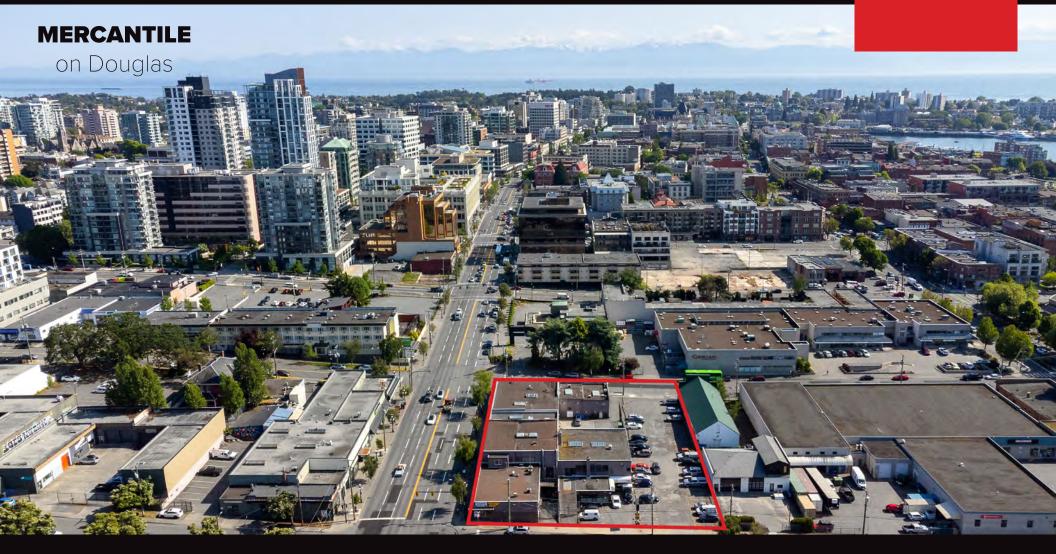

# **MERCANTILE** on Douglas

The Mercantile on Douglas is a mixed-use multi-tenanted commercial property located at the Northern edge of the downtown core, home to well known local businesses such as Discovery Coffee and Yonni's Doughnuts. The building is set to undergo exterior upgrades, benefiting all existing and future tenants at this location.

## - THE OPPORTUNITY

Offering high exposure retail space fronting Victoria's major thoroughfare, Douglas Street. Open concept retail space, ample parking, and extensive retail glazing make this space an attractive option for a wide range of businesses. The property is located within close proximity to Victoria's downtown core and boasts triple frontage on Douglas Street, Pembroke Street, and Discovery Street. The property has high traffic count exposure and is surrounded by complementary uses in every direction, offering a desirable opportunity for your business to flourish in.