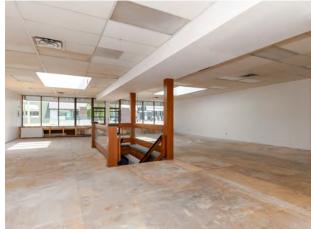

# **MERCANTILE** on Douglas

The Mercantile on Douglas is a mixed-use multi-tenanted commercial property located at the Northern edge of the downtown core, home to well known local businesses such as Discovery Coffee and Yonni's Doughnuts. The building is set to undergo exterior upgrades, benefiting all existing and future tenants at this location.

## - THE OPPORTUNITY

Offering high exposure retail space fronting Victoria's major thoroughfare, Douglas Street. Open concept retail space, ample parking, and extensive retail glazing make this space an attractive option for a wide range of businesses. The property is located within close proximity to Victoria's downtown core and boasts triple frontage on Douglas Street, Pembroke Street, and Discovery Street. The property has high traffic count exposure and is surrounded by complementary uses in every direction, offering a desirable opportunity for your business to flourish in.

## **+ FEATURES**

FLEXIBLE FLOOR LAYOUTS TO ACCOMMODATE VARIOUS SIZES

LARGE WINDOW GLAZING IN RETAIL UNITS

AMAZING RETAIL EXPOSURE ONTO DOUGLAS STREET

UNITS RANGING FROM +/- 2,413 - 4,826 SQFT

EXTERIOR UPGRADES COMING SOON