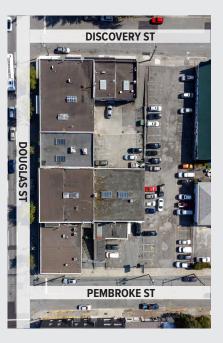

## LOT SIZE

Upper: ± 2,413 SF Lower: ± 2,413 SF Total: ± 4,826 SF

## - THE OPPORTUNITY

Offering high exposure retail space fronting Victoria's major thoroughfare, Douglas Street. Open concept retail space, ample parking, and extensive retail glazing make this space an attractive option for a wide range of businesses. The property is located within close proximity to Victoria's downtown core and boasts triple frontage on Douglas Street, Pembroke Street, and Discovery Street. The property has high traffic count exposure and is surrounded by complementary uses in every direction, offering a desirable opportunity for your business to flourish in.