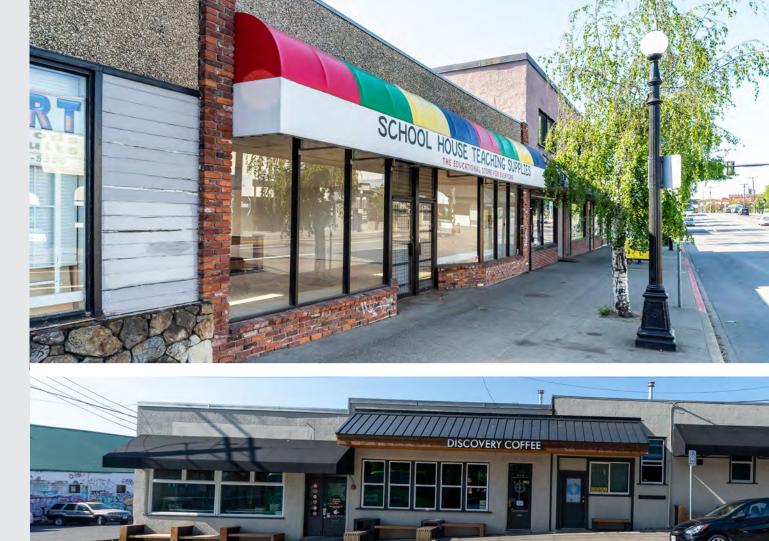

# **MERCANTILE** on Douglas

The Mercantile on Douglas is a mixed-use multi-tenanted commercial property located at the Northern edge of the downtown core, home to well known local businesses such as Discovery Coffee and Yonni's Doughnuts. The building is set to undergo exterior upgrades, benefiting all existing and future tenants at this location.

## - THE OPPORTUNITY

Offering high exposure retail space fronting Victoria's major thoroughfare, Douglas Street. Open concept retail space, ample parking, and extensive retail glazing make this space an attractive option for a wide range of businesses. The property is located within close proximity to Victoria's downtown core and boasts triple frontage on Douglas Street, Pembroke Street, and Discovery Street. The property has high traffic count exposure and is surrounded by complementary uses in every direction, offering a desirable opportunity for your business to flourish in.

## **+ FEATURES**

FLEXIBLE FLOOR LAYOUTS TO ACCOMMODATE VARIOUS SIZES

LARGE WINDOW GLAZING IN RETAIL UNITS

AMAZING RETAIL EXPOSURE ONTO DOUGLAS STREET

UNITS RANGING FROM +/- 2,413 - 4,826 SQFT

EXTERIOR UPGRADES COMING SOON