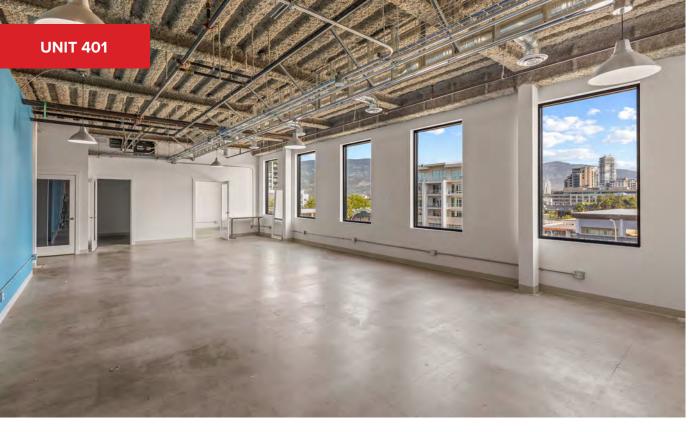

### **554 Leon Avenue**

Central downtown location

Rooftop patio + meeting space

High quality existing improvements

Easily accessible from Hwy 97

Unit 401 features a large open workspace for cubicles and/or co-working opportunities, 6 private offices, a boardroom and in-suite kitchenette.

#### **LOCATION**

Centrally located within the core of downtown Kelowna with visibility from Highway 97. Within walking distance to all downtown amenities including retail, restaurants, grocery and nearby offices. Two blocks from new residential developments ELLA and soon to be completed, Bernard Block.