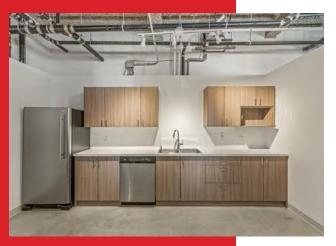

### **554 Leon Avenue**

Central downtown location

Rooftop patio + meeting space

High quality existing improvements

Easily accessible from Hwy 97

Unit 401 features a large open workspace for cubicles and/or co-working opportunities, 6 private offices, a boardroom and in-suite kitchenette.

Building tenants also have access to the rooftop patio with panoramic views of the lake and downtown. Fully equipped with patio furniture, BBQ and a full indoor kitchen and meeting space. Minimum of two parking stalls with additional spots available at a nearby surface lot.