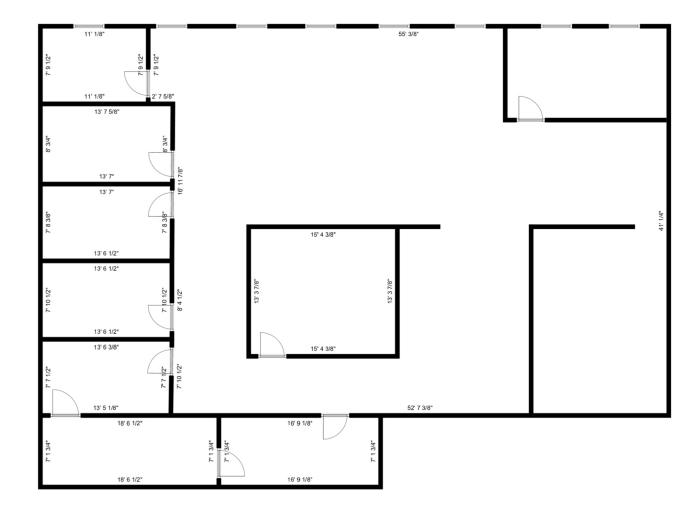

**UNIT 401 SIZE** 

+/- 3,428 SQFT

**PARKING** 

Min. 2 stalls

ZONING

C7

**BASIC RENT** 

\$22.00/FT

**ADDITIONAL RENT** 

\$8.17/FT

**MONTHLY RENT** 

+/- \$8,280 + GST

Sizes displayed on the floorplan are approximate and based on architectural measurements.