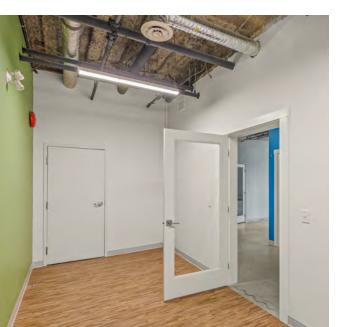

### **554 Leon Avenue**

Central downtown location

Rooftop patio + meeting space

High quality existing improvements

Easily accessible from Hwy 97

Unit 401 features a large open workspace for cubicles and/or co-working opportunities, 6 private offices, a boardroom and in-suite kitchenette.

Building tenants also have access to the rooftop patio with panoramic views of the lake and downtown. Fully equipped with patio furniture, BBQ and a full indoor kitchen and meeting space. Minimum of two parking stalls with additional spots available at a nearby surface lot.