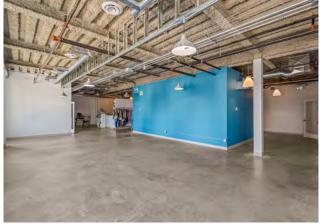

### **554 Leon Avenue**

Central downtown location

Rooftop patio + meeting space

High quality existing improvements

Easily accessible from Hwy 97

Unit 401 features a large open workspace for cubicles and/or co-working opportunities, 6 private offices, a boardroom and in-suite kitchenette.