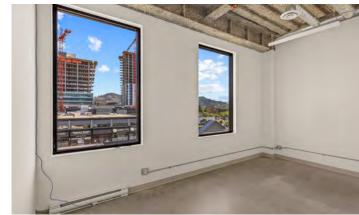

### **554 Leon Avenue**

Central downtown location

Rooftop patio + meeting space

High quality existing improvements

Easily accessible from Hwy 97

Unit 401 features a large open workspace for cubicles and/or co-working opportunities, 6 private offices, a boardroom and in-suite kitchenette.

#### **LOCATION**

Centrally located within the core of downtown Kelowna with visibility from Highway 97. Within walking distance to all downtown amenities including retail, restaurants, grocery and nearby offices. Two blocks from new residential developments ELLA and soon to be completed, Bernard Block.