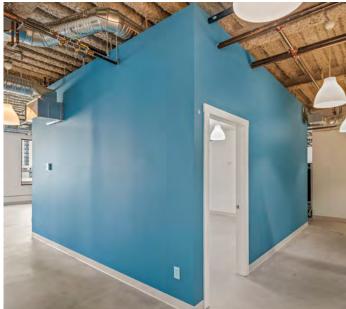

### **554 Leon Avenue**

Central downtown location

Rooftop patio + meeting space

High quality existing improvements

Easily accessible from Hwy 97

Unit 401 features a large open workspace for cubicles and/or co-working opportunities, 6 private offices, a boardroom and in-suite kitchenette.

Building tenants also have access to the rooftop patio with panoramic views of the lake and downtown. Fully equipped with patio furniture, BBQ and a full indoor kitchen and meeting space. Minimum of two parking stalls with additional spots available at a nearby surface lot.