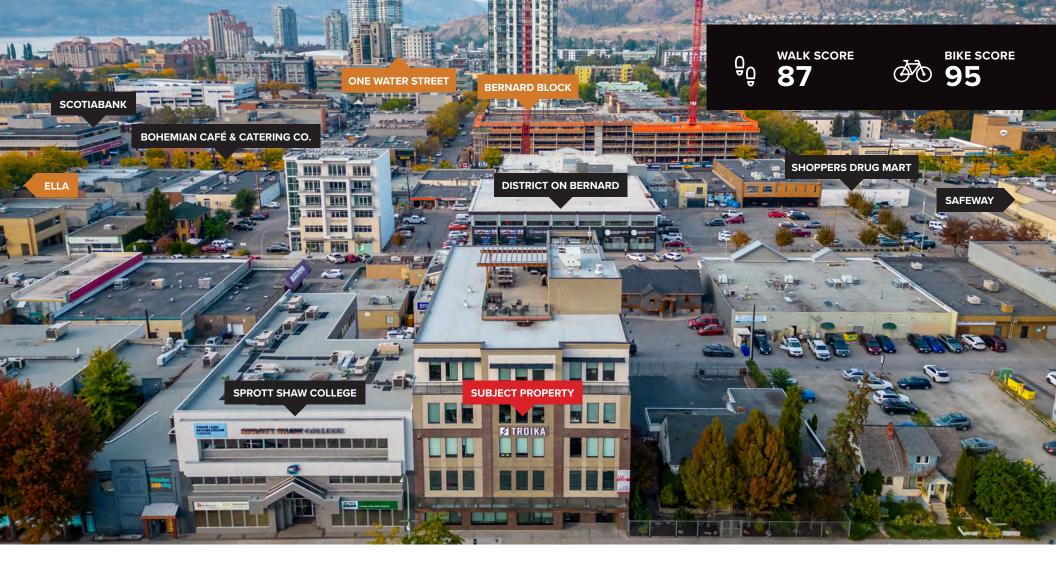

#### **LOCATION**

Centrally located within the core of downtown Kelowna with visibility from Highway 97. Within walking distance to all downtown amenities including retail, restaurants, grocery and nearby offices. Two blocks from new residential developments ELLA and soon to be completed, Bernard Block.