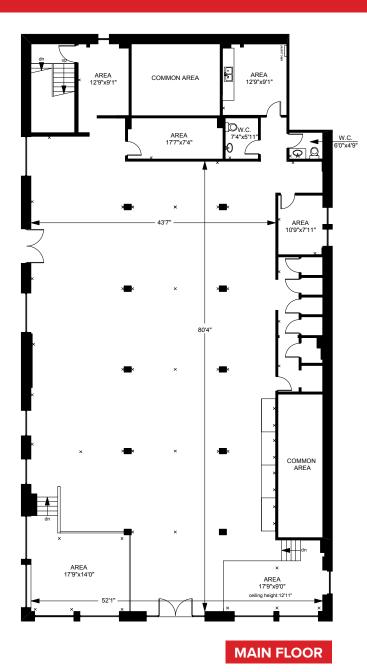

Year Built 1869 (Renovated in 2008)

Total SF 7,466 SF (4,871 SF Main Floor & 2,595 SF Bonus Basement Area)

# 101 - 524 YATES STREET, VICTORIA

Storage Storage
 Lockers AREA 10'0"x5'6" 40'8" AREA 15'4"x7'0" 36'1' CEILING HEIGHT:8'9" Telecommunications/ Electrical COMMON AREA COMMON AREA LOWER FLOOR

35' of street front exposure