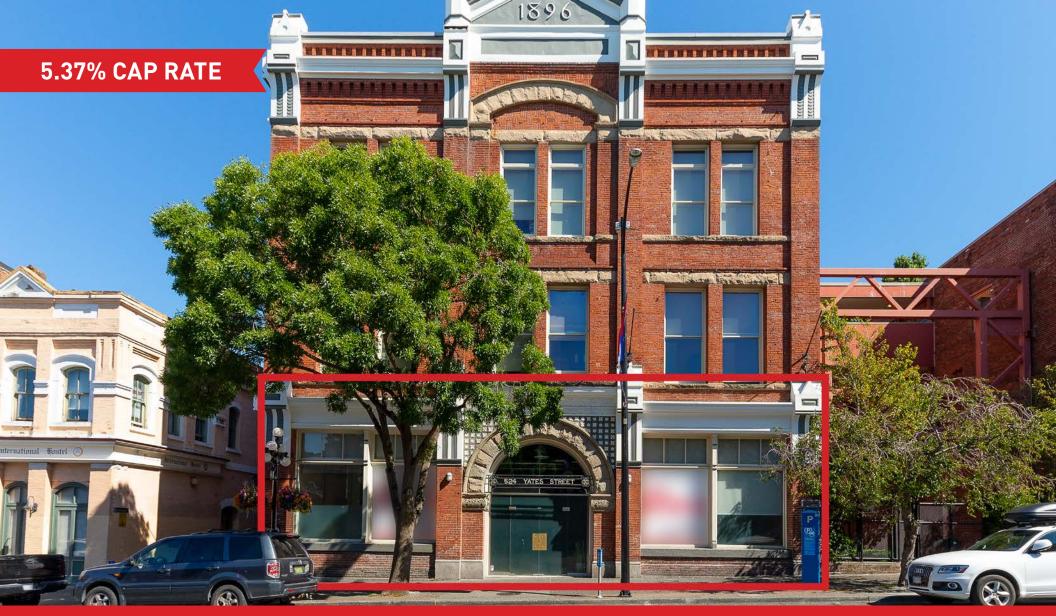

### 101 - 524 YATES STREET, VICTORIA FOR SALE

### 101 - 524 YATES STREET, VICTORIA The Leiser Building

### **Investment Highlights**

**Price** \$3,398,800

**Remaining Lease Term** Expiring March 31, 2026

**Owner-Occupier Opportunity** April 1, 2026

**NOI Until March 31, 2024** \$182,588 - (5.37% Cap Rate)

**NOI After April 1, 2024** \$194,760 (5.73% Cap Rate)

### High Profile Strata Retail Space

The Leiser Building is an iconic three-storey brick commercial building on the corner of Yates Street and Waddington Alley in the heart of Victoria's downtown area. Located in the Old Town district, this rare 4,871 SF street level walk-in strata retail space is easily accessible for pedestrians and has high exposure fronting onto the bustling Yates Street. Renovated in 2008 by Le Fevre & Co. the space has seen significant upgrades in addition to a beautiful interior finish allowing for an open and bright space. The opportunity also includes a bonus 2,595 SF of lower level basement space, a rare find in the downtown Victoria core.