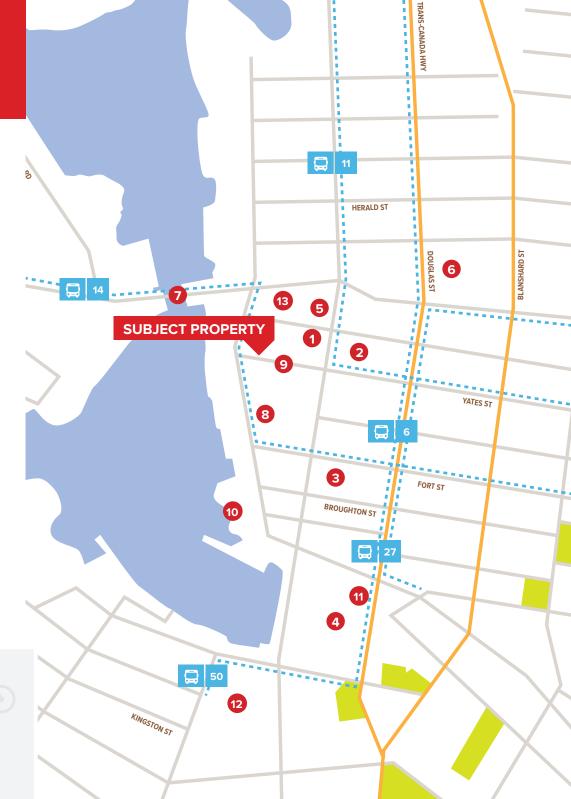

## 101 - 546 YATES STREET, VICTORIA Surrounding Neighbourhoods

BEACON HILL PARK

DOWNTOWN VICTORIA

SUBJECT PROPERTY

CHINATOWN

空却至いす

VICTORIA WEST

**INNER HARBOUR** 

# Location

94

Walk

Score

Located in the Old Town district, this well situated retail/office space on lower Yates Street is zoned OTD-1 allowing for a multitude of retail, office, assembly, financial, and food and beverage uses. The subject property is well located among many restaurant and retail uses, directly across from the 360 stall Bastion Square Parkade, and steps from the Inner Harbour and Johnson Street Bridge providing an endless amount of amenities and complimentary uses.