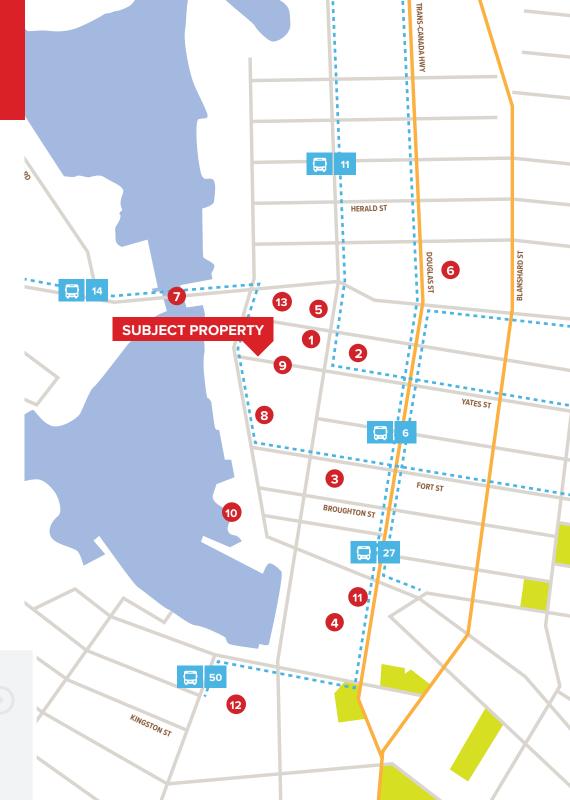

### 102-546 YATES STREET, VICTORIA Surrounding Neighbourhoods

BEACON HILL PARK

WNTOWN VICTORIA

SUBJECT PROPERTY

CHINATOWN

VICTORIA WEST

INNER HARBOUR

JAMES BAY

# Location

94

Walk

Score

Located in the Old Town district, this well situated retail space on lower Yates Street is zoned OTD-1 allowing for a multitude of retail, office, assembly, financial, and food and beverage uses. The subject property is well located among many restaurant and retail uses, directly across from the 360 stall Bastion Square Parkade, and steps from the Inner Harbour and Johnson Street Bridge providing an endless amount of amenities and complementary uses.