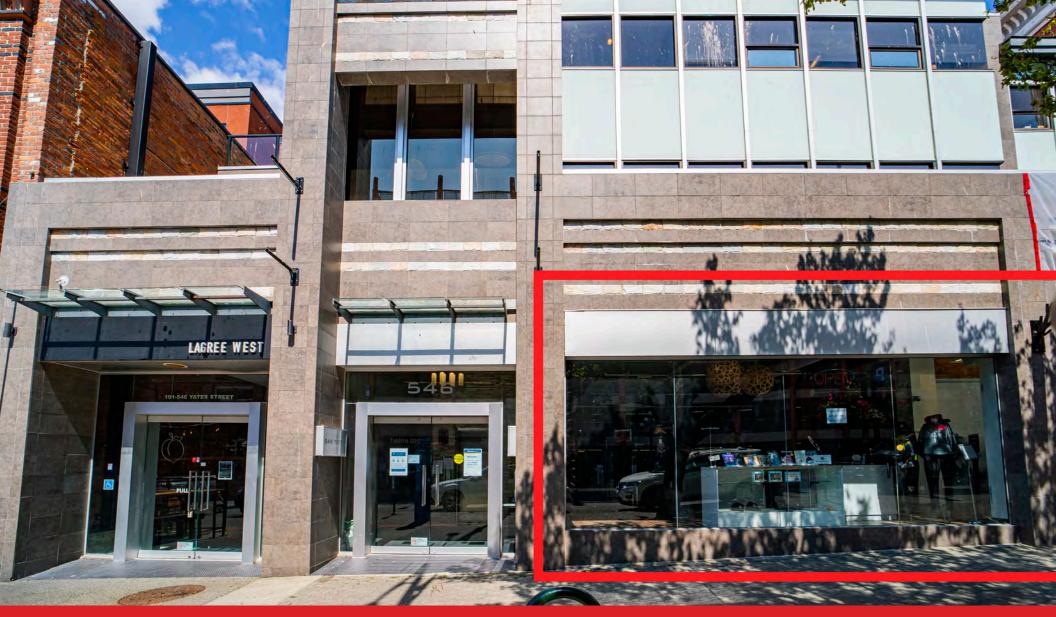

## 102 - 546 Yates Street

### **High Profile Retail Space**

This large format retail space is situated at the ground level of a three-storey mixed-use commercial building on lower Yates Street in the heart of Victoria's downtown area. Located in the Old Town district, this rare 5,760 SF street level walk-in retail space is easily accessible for pedestrians and has high exposure fronting onto the bustling Yates Street. This open concept space has 42.5 feet of street front floor to ceiling glazing providing endless natural light into the space.

### **Property Highlights**

42.5' of street front exposure and retail glazing

Large format open concept retail space

Directly opposite the Yates Street parkade with 360 stalls

Prominent retail/ office area of Downtown Victoria

Endless nearby amenities and attractions

- anna martin

18 11/5

Large windows + glass doors for added retail exposure