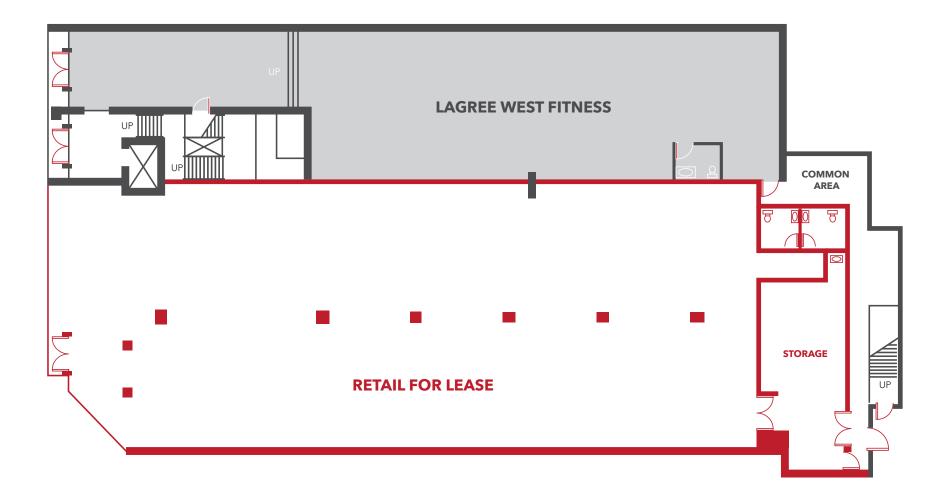

#### **Salient Facts**

**Size** ± 5,760 SF

Basic Rent \$21.00/FT

Additional Rent \$11.18/FT

**Remaining Term** Until January 31, 2031

Zoning OTD-1 (Old Town District 1)

**Year Built** 1975

**Available** Immediately

### **High Profile Retail Space**

This large format retail space is situated at the ground level of a three-storey mixed-use commercial building on lower Yates Street in the heart of Victoria's downtown area. Located in the Old Town district, this rare 5,760 SF street level walk-in retail space is easily accessible for pedestrians and has high exposure fronting onto the bustling Yates Street. This open concept space has 42.5 feet of street front floor to ceiling glazing providing endless natural light into the space.