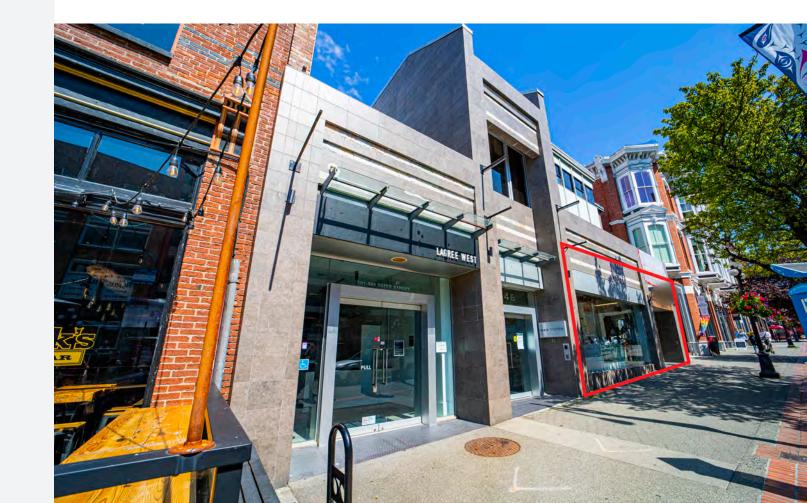

## 102 - 546 Yates Street

### **High Profile Retail Space**

This large format retail space is situated at the ground level of a three-storey mixed-use commercial building on lower Yates Street in the heart of Victoria's downtown area. Located in the Old Town district, this rare 5,760 SF street level walk-in retail space is easily accessible for pedestrians and has high exposure fronting onto the bustling Yates Street. This open concept space has 42.5 feet of street front floor to ceiling glazing providing endless natural light into the space.

### **Property Highlights**

42.5' of street front exposure and retail glazing

Large format open concept retail space

Directly opposite the Yates Street parkade with 360 stalls

Prominent retail/ office area of Downtown Victoria