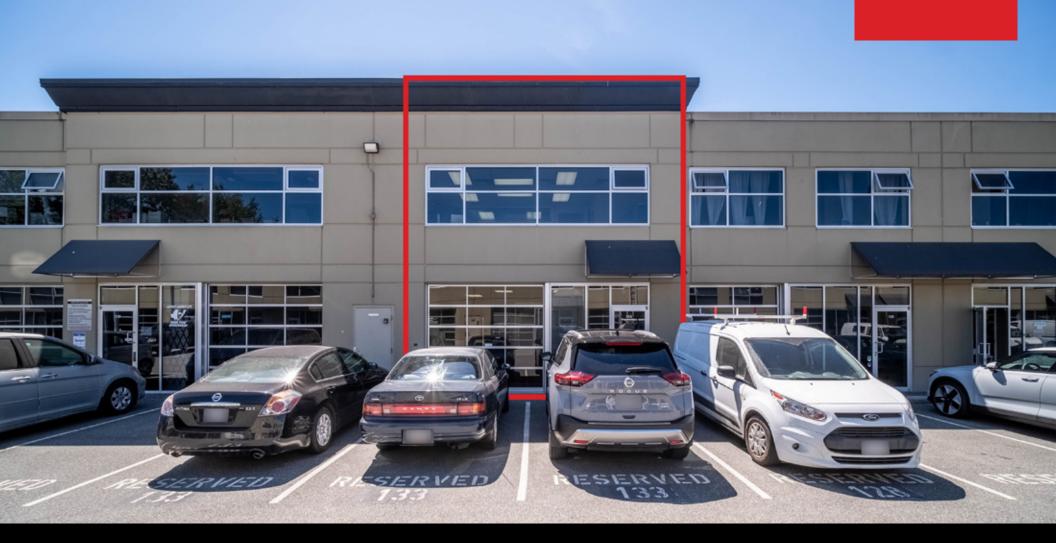

# **133 - 12520 HORSESHOE WAY, RICHMOND** 1775 SQFT FULLY IMPROVED AS A TWO LEVEL OFFICE SPACE

# **OVERVIEW**

ATTENTION OWNER/OCCUPIERS and INVESTORS! This 1,775 SQFT unit is currently fully improved as a two level office space. This unit has been structurally designed in the highest regard with open and enclosed office spaces, 2 separate HVAC systems on each floor, storage and FOUR assigned parking spaces. This property features the option of using a 8'X 9' grade loading door, 3 phase power with 100 amp and 240 Volts, visitor parking, one handicap washroom and a kitchenette. Located in a safe area of Richmond, the security gate also restricts access off-hours. Use the space as a turn key office or redesign the space to your businesses needs as the zoning and strata allows several industrial and office uses. Vacant possession available.

# **PARKING**

4 assigned spaces