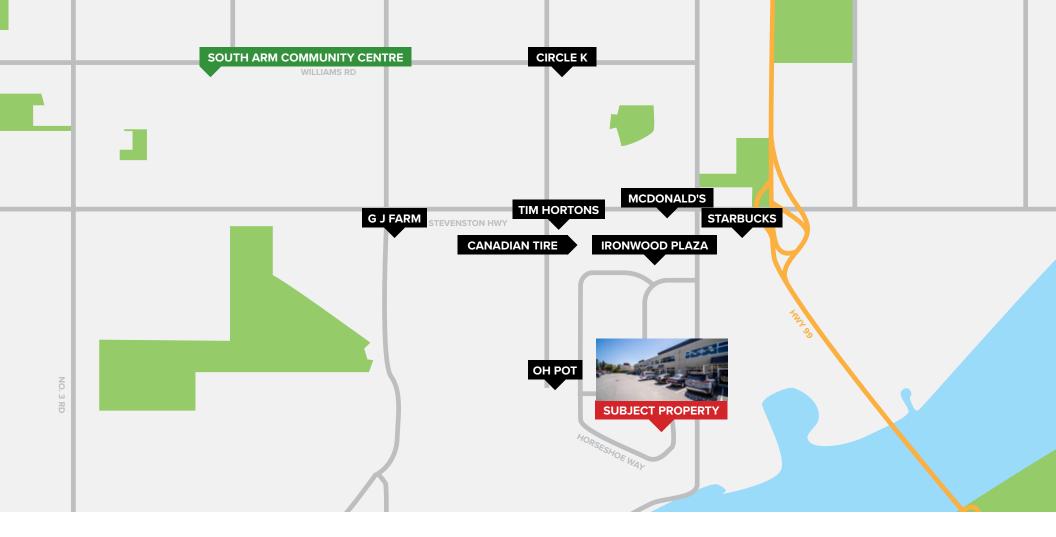

#### **LOCATION**

12520 Horseshoe Way sits in close proximity to the Riverside Industrial Park in South Richmond. This highly convenient location is situated minutes away from the intersection of Steveston Highway and Highway 99 to Vancouver and the US border crossing. Occupants will enjoy convenient access to public transit routes along No. 5 Road and Steveston Highway that connect directly to downtown Richmond and the Canada Line Skytrain. Users will also benefit from the nearby Ironwood Plaza with over 35 unique retail stores, restaurants, banking and other services.