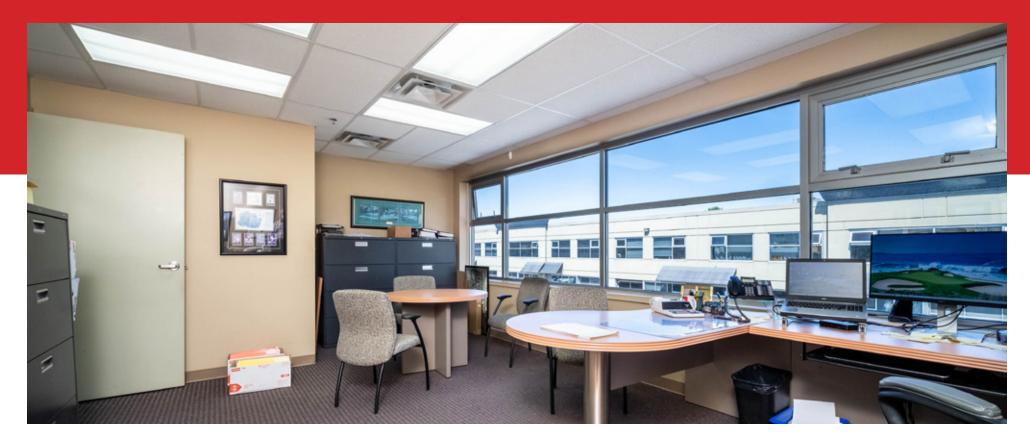

# **OVERVIEW**

ATTENTION OWNER/OCCUPIERS and INVESTORS! This 1,775 SQFT unit is currently fully improved as a two level office space. This unit has been structurally designed in the highest regard with open and enclosed office spaces, 2 separate HVAC systems on each floor, storage and FOUR assigned parking spaces. This property features the option of using a 8'X 9' grade loading door, 3 phase power with 100 amp and 240 Volts, visitor parking, one handicap washroom and a kitchenette. Located in a safe area of Richmond, the security gate also restricts access off-hours. Use the space as a turn key office or redesign the space to your businesses needs as the zoning and strata allows several industrial and office uses. Vacant possession available.

# **PRICE**

\$1,150,000.00

LOWER FLOOR

**UPPER FLOOR** 