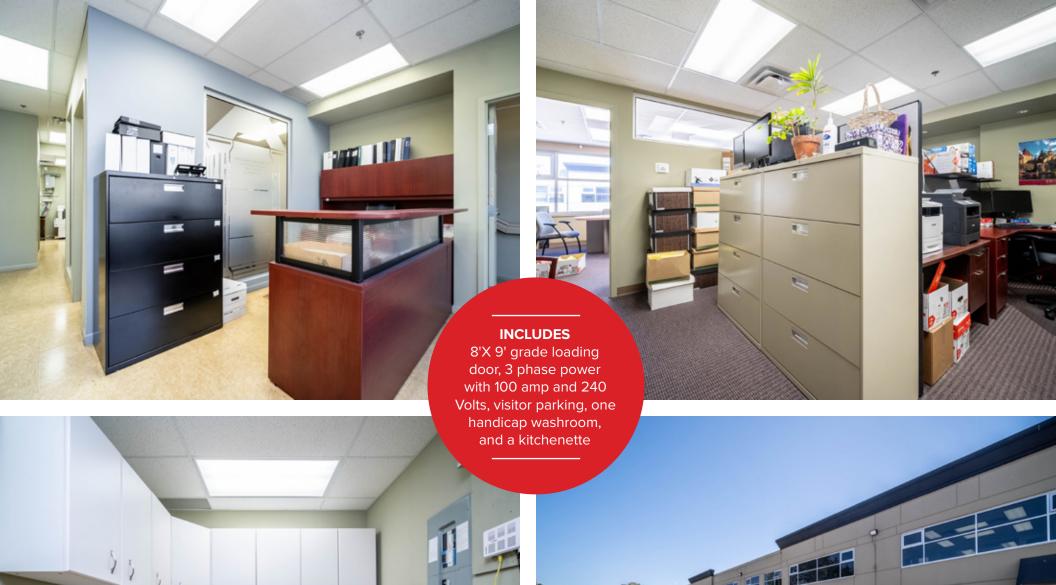

# **OVERVIEW**

ATTENTION OWNER/OCCUPIERS and INVESTORS! This 1,775 SQFT unit is currently fully improved as a two level office space. This unit has been structurally designed in the highest regard with open and enclosed office spaces, 2 separate HVAC systems on each floor, storage and FOUR assigned parking spaces. This property features the option of using a 8'X 9' grade loading door, 3 phase power with 100 amp and 240 Volts, visitor parking, one handicap washroom and a kitchenette. Located in a safe area of Richmond, the security gate also restricts access off-hours. Use the space as a turn key office or redesign the space to your businesses needs as the zoning and strata allows several industrial and office uses. Vacant possession available.