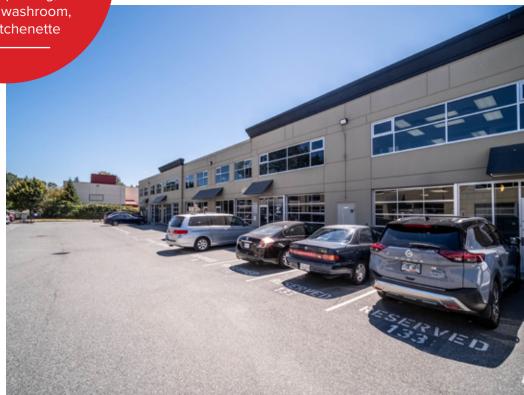

# **133 - 12520 HORSESHOE WAY, RICHMOND** 1775 SQFT FULLY IMPROVED AS A TWO LEVEL OFFICE SPACE

# **OVERVIEW**

ATTENTION OWNER/OCCUPIERS and INVESTORS! This 1,775 SQFT unit is currently fully improved as a two level office space. This unit has been structurally designed in the highest regard with open and enclosed office spaces, 2 separate HVAC systems on each floor, storage and FOUR assigned parking spaces. This property features the option of using a 8'X 9' grade loading door, 3 phase power with 100 amp and 240 Volts, visitor parking, one handicap washroom and a kitchenette. Located in a safe area of Richmond, the security gate also restricts access off-hours. Use the space as a turn key office or redesign the space to your businesses needs as the zoning and strata allows several industrial and office uses. Vacant possession available.