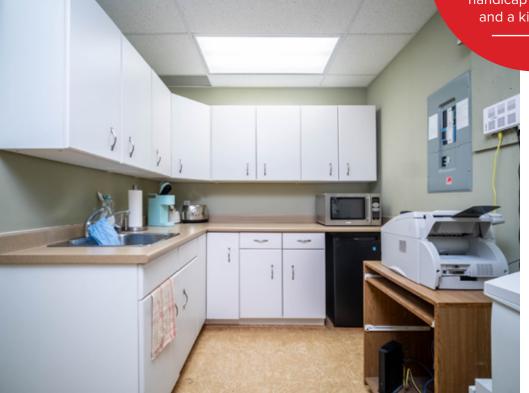

# **OVERVIEW**

ATTENTION OWNER/OCCUPIERS and INVESTORS! This 1,775 SQFT unit is currently fully improved as a two level office space. This unit has been structurally designed in the highest regard with open and enclosed office spaces, 2 separate HVAC systems on each floor, storage and FOUR assigned parking spaces. This property features the option of using a 8'X 9' grade loading door, 3 phase power with 100 amp and 240 Volts, visitor parking, one handicap washroom and a kitchenette. Located in a safe area of Richmond, the security gate also restricts access off-hours. Use the space as a turn key office or redesign the space to your businesses needs as the zoning and strata allows several industrial and office uses. Vacant possession available.