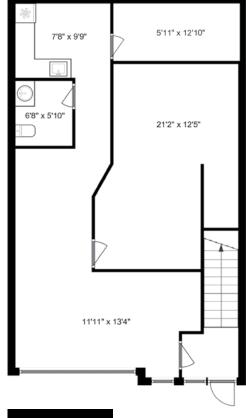

# SIZE

+/- 1,775 SQFT

# **PRICE**

\$1,150,000.00

LOWER FLOOR

**UPPER FLOOR** 