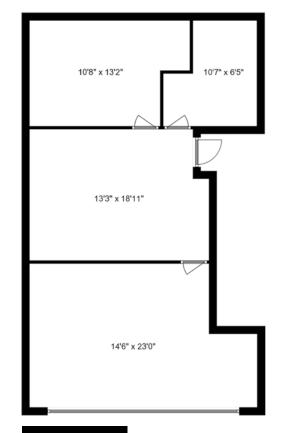

# SIZE

+/- 1,775 SQFT

# **PRICE**

\$1,150,000.00

LOWER FLOOR

**UPPER FLOOR** 