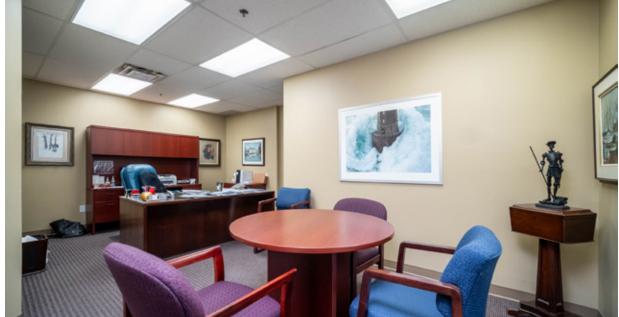

# **OVERVIEW**

ATTENTION OWNER/OCCUPIERS and INVESTORS! This 1,775 SQFT unit is currently fully improved as a two level office space. This unit has been structurally designed in the highest regard with open and enclosed office spaces, 2 separate HVAC systems on each floor, storage and FOUR assigned parking spaces. This property features the option of using a 8'X 9' grade loading door, 3 phase power with 100 amp and 240 Volts, visitor parking, one handicap washroom and a kitchenette. Located in a safe area of Richmond, the security gate also restricts access off-hours. Use the space as a turn key office or redesign the space to your businesses needs as the zoning and strata allows several industrial and office uses. Vacant possession available.

# **PRICE**

\$1,150,000.00

LOWER FLOOR

**UPPER FLOOR** 