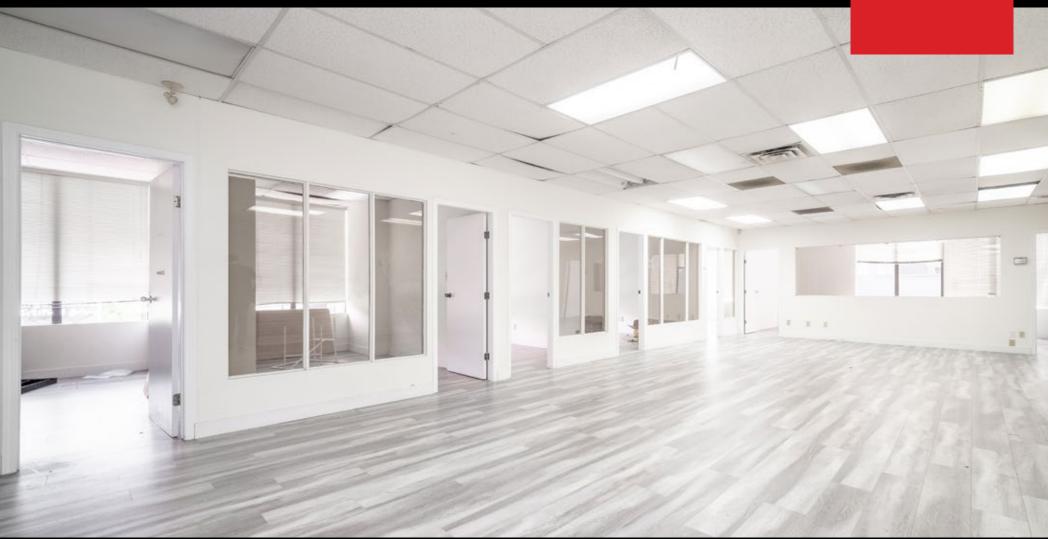

## FOR LEASE 203 - 1807 BURRARD STREET, VANCOUVER

This property is located on the north-westcorner of Burrard and Fir Street, located at the gateway to Kitsilano. Neighbouring properties include luxury brands like Ferrari, Audi, Bentley and Mclaren. With quick and easy access to transit hubs by bus and SkyTrain, there is also access to a high traffic bike lane. One of the most beneficial aspects of this location is the phenomenal window exposure on the highly travelled Burrard street. This newly renovated building has been maintained beautifully including a new roof and paint job. Ample parking at the storefront as well as down side streets.

SIZE

+/- 2,500 SQFT

**PARKING** 

Storefront

ZONING

C-3A

**BASIC RENT** 

\$18.00/FT