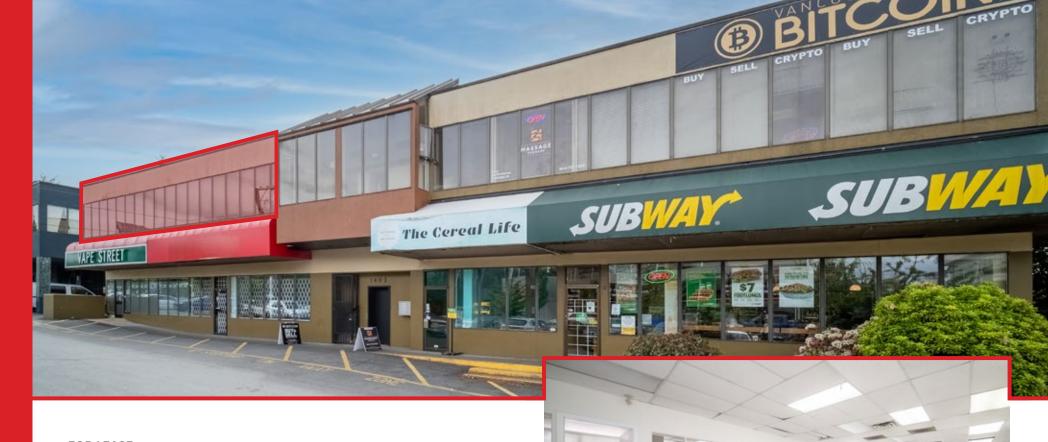

# 203 - 1807 BURRARD STREET, VANCOUVER RENOVATED RETAIL UNIT WITH FANTASTIC WINDOW EXPOSURE

## FOR LEASE 203 - 1807 BURRARD STREET, VANCOUVER

This property is located on the north-westcorner of Burrard and Fir Street, located at the gateway to Kitsilano. Neighbouring properties include luxury brands like Ferrari, Audi, Bentley and Mclaren. With quick and easy access to transit hubs by bus and SkyTrain, there is also access to a high traffic bike lane. One of the most beneficial aspects of this location is the phenomenal window exposure on the highly travelled Burrard street. This newly renovated building has been maintained beautifully including a new roof and paint job. Ample parking at the storefront as well as down side streets.