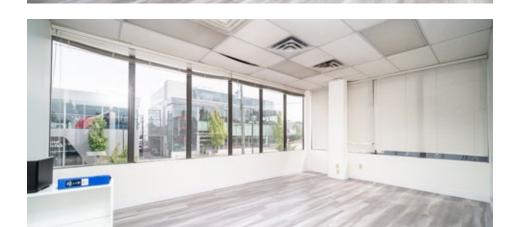

## FOR LEASE 203 - 1807 BURRARD STREET, VANCOUVER

This property is located on the north-westcorner of Burrard and Fir Street, located at the gateway to Kitsilano. Neighbouring properties include luxury brands like Ferrari, Audi, Bentley and Mclaren. With quick and easy access to transit hubs by bus and SkyTrain, there is also access to a high traffic bike lane. One of the most beneficial aspects of this location is the phenomenal window exposure on the highly travelled Burrard street. This newly renovated building has been maintained beautifully including a new roof and paint job. Ample parking at the storefront as well as down side streets.

SIZE

+/- 2,500 SQFT

**PARKING** 

Storefront

ZONING

C-3A

**BASIC RENT** 

\$18.00/FT