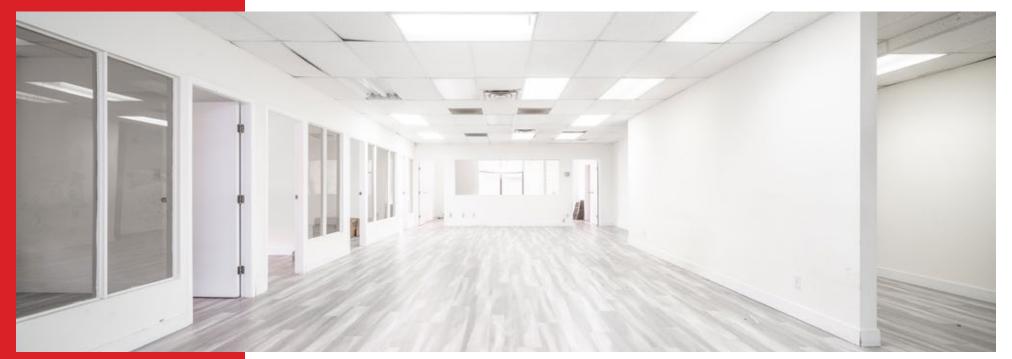

## FOR LEASE 203 - 1807 BURRARD STREET, VANCOUVER

This property is located on the north-westcorner of Burrard and Fir Street, located at the gateway to Kitsilano. Neighbouring properties include luxury brands like Ferrari, Audi, Bentley and Mclaren. With quick and easy access to transit hubs by bus and SkyTrain, there is also access to a high traffic bike lane. One of the most beneficial aspects of this location is the phenomenal window exposure on the highly travelled Burrard street. This newly renovated building has been maintained beautifully including a new roof and paint job. Ample parking at the storefront as well as down side streets.

SIZE

+/- 2,500 SQFT

**PARKING** 

Storefront

ZONING

C-3A

**BASIC RENT** 

\$18.00/FT