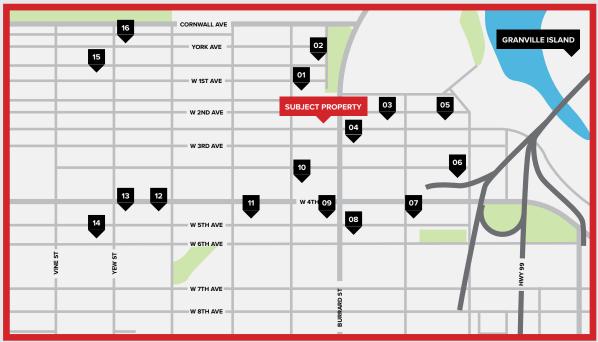

#### JOIN OTHER TENANTS IN THE AREA

**01** ROCKY MOUNTAIN FLATBREAD

**02** LULULEMON

03 AUDI

**04** FERRARI MASERATI

**05** PRADO CAFÉ

**06** OK TIRE

**07** ALFIE'S NO FRILLS

**08** FLYSIAN COFFFF

**09** TRATTORIA

10 MARK'S

**11** FJÄLLRÄVEN

12 JAM CAFE

**13** URBAN OUTFITTERS

14 LUSH

**15** LUCKY TACO

**16** THE CIDER HOUSE