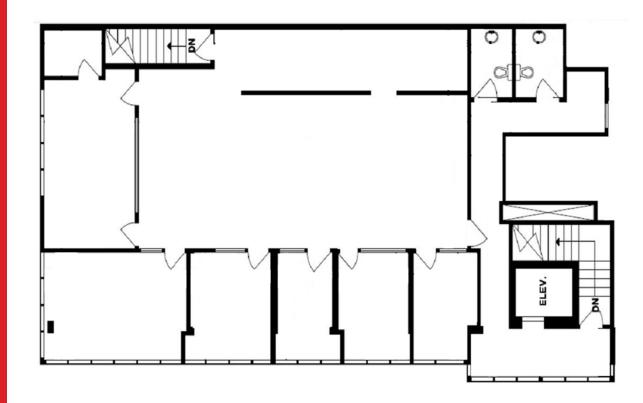

SIZE

+/- 2,500 SQFT

**PARKING** 

Storefront

ZONING

C-3A

**BASIC RENT** 

\$18.00/FT