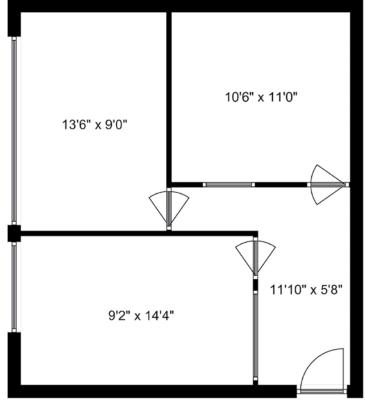

## $\mathbf{W} | \mathbf{W}$

SIZE

+/- 502 SQFT

**ZONING** CD

**STRATA FEES** \$291.00

PID

030-523-800

#### **PRICE**

\$596,878.00

Disclaimer: Measurements are approximate and shall be verified by the Tenant if deemed important.