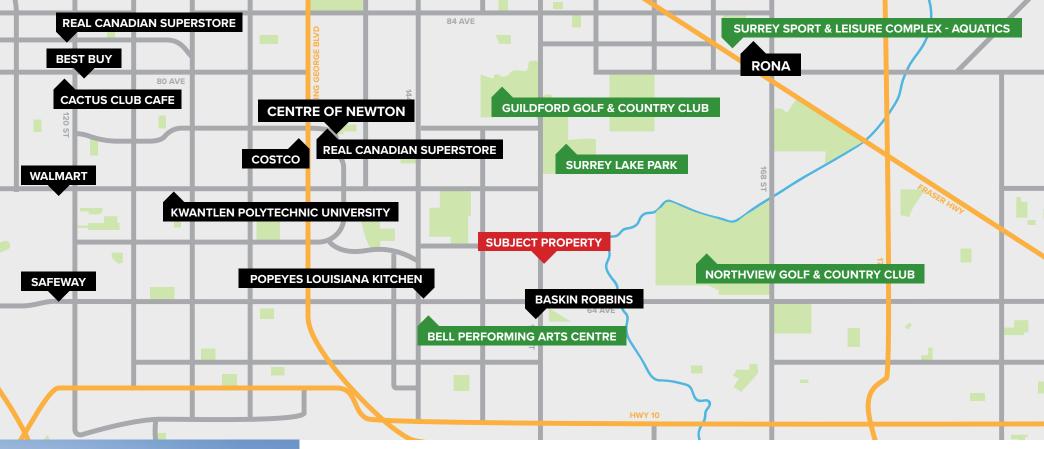

#### LOCATION

Situated along 152nd Street, Hyland Square is one of the most central Business Parks located in Surrey. Its convenient location provides easy access to the Lower Mainland via major highways and arterial roads. The space makes it easy for your clients, customers, and workforce to get to you. With the completion of the future Surrey Langley SkyTrain extension in 2028, including a station at 152nd Street/Fraser Highway, Hyland Square will be one of the most accessible industrial developments in the area.