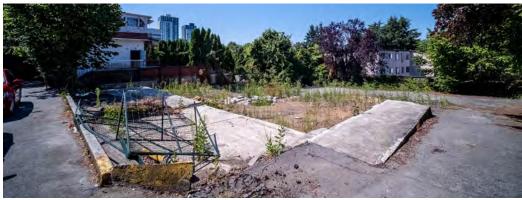

## 14,000 SQFT of prime yard space

+ This yard enjoys a prime location in Burnaby, with frontage along Kingsway and convenient access to the rest of Metro Vancouver. The Trans-Canada Highway is just a few minutes away, providing a seamless connection to the Fraser Valley and making this property easily reachable from anywhere in the Lower Mainland.

# $\mathbf{W} \mid \mathbf{W}$

**LOT SIZE** +/- 14,000 SQFT

**ZONING** C-4

**BASIC RENT** Contact Listing Agent

ADDITIONAL RENT \$4.00/FT

MONTHLY RENT Contact Listing Agent

**OLD ORCHARD SHOPPING CENTRE** 

THE CRYSTAL MALL