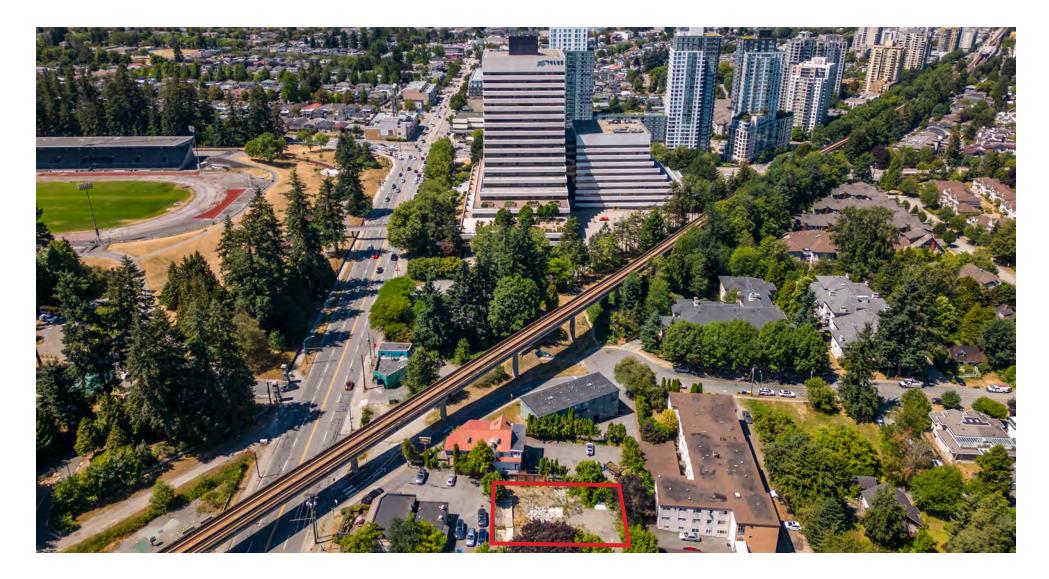

### **3845 KINGSWAY, BURNABY**

## 14,000 SQFT of prime yard space

+ This yard enjoys a prime location in Burnaby, with frontage along Kingsway and convenient access to the rest of Metro Vancouver. The Trans-Canada Highway is just a few minutes away, providing a seamless connection to the Fraser Valley and making this property easily reachable from anywhere in the Lower Mainland.