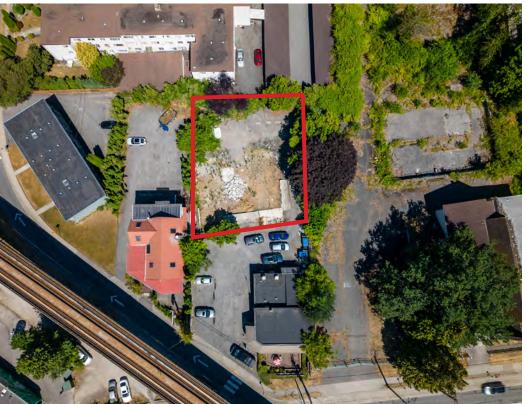

## 14,000 SQFT of prime yard space

+ This yard enjoys a prime location in Burnaby, with frontage along Kingsway and convenient access to the rest of Metro Vancouver. The Trans-Canada Highway is just a few minutes away, providing a seamless connection to the Fraser Valley and making this property easily reachable from anywhere in the Lower Mainland.

# $\mathbf{W} \mid \mathbf{W}$

**LOT SIZE** +/- 14,000 SQFT

**ZONING** C-4

**BASIC RENT** Contact Listing Agent

ADDITIONAL RENT \$4.00/FT

MONTHLY RENT Contact Listing Agent

**OLD ORCHARD SHOPPING CENTRE** 

THE CRYSTAL MALL