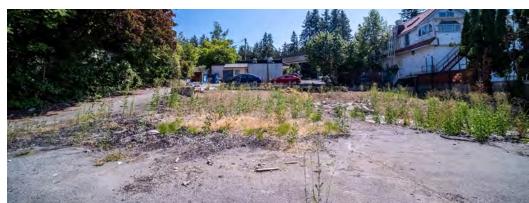

## 14,000 SQFT of prime yard space

+ This yard enjoys a prime location in Burnaby, with frontage along Kingsway and convenient access to the rest of Metro Vancouver. The Trans-Canada Highway is just a few minutes away, providing a seamless connection to the Fraser Valley and making this property easily reachable from anywhere in the Lower Mainland.

# $\mathbf{W} \mid \mathbf{W}$

**LOT SIZE** +/- 14,000 SQFT

**ZONING** C-4

**BASIC RENT** Contact Listing Agent

ADDITIONAL RENT \$4.00/FT

MONTHLY RENT Contact Listing Agent

**OLD ORCHARD SHOPPING CENTRE** 

THE CRYSTAL MALL