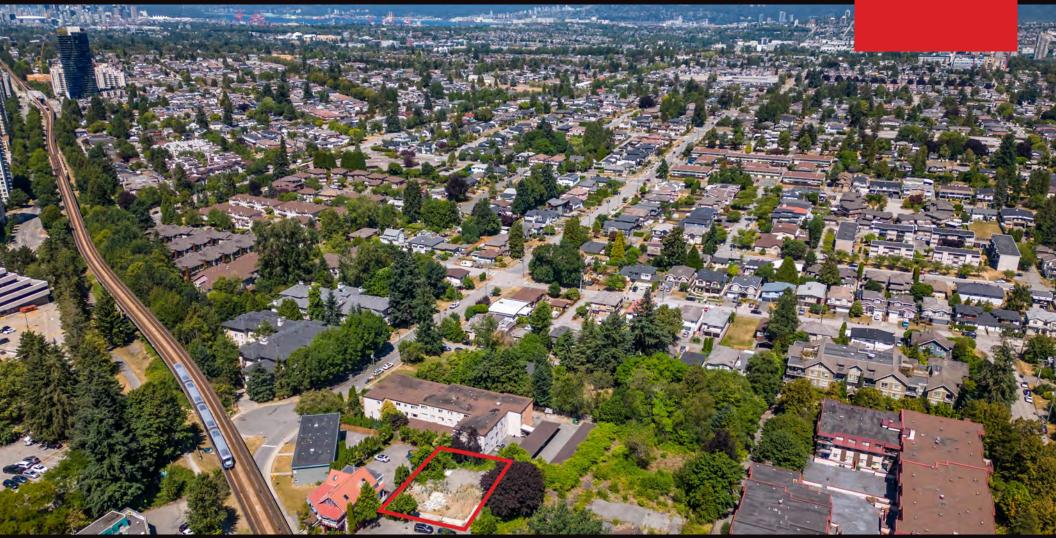

### **3845 KINGSWAY, BURNABY**

## 14,000 SQFT of prime yard space

+ This yard enjoys a prime location in Burnaby, with frontage along Kingsway and convenient access to the rest of Metro Vancouver. The Trans-Canada Highway is just a few minutes away, providing a seamless connection to the Fraser Valley and making this property easily reachable from anywhere in the Lower Mainland.

# $\mathbf{W} \mid \mathbf{W}$

**LOT SIZE** +/- 14,000 SQFT

**ZONING** C-4

**BASIC RENT** Contact Listing Agent

ADDITIONAL RENT \$4.00/FT

MONTHLY RENT Contact Listing Agent

**OLD ORCHARD SHOPPING CENTRE** 

THE CRYSTAL MALL