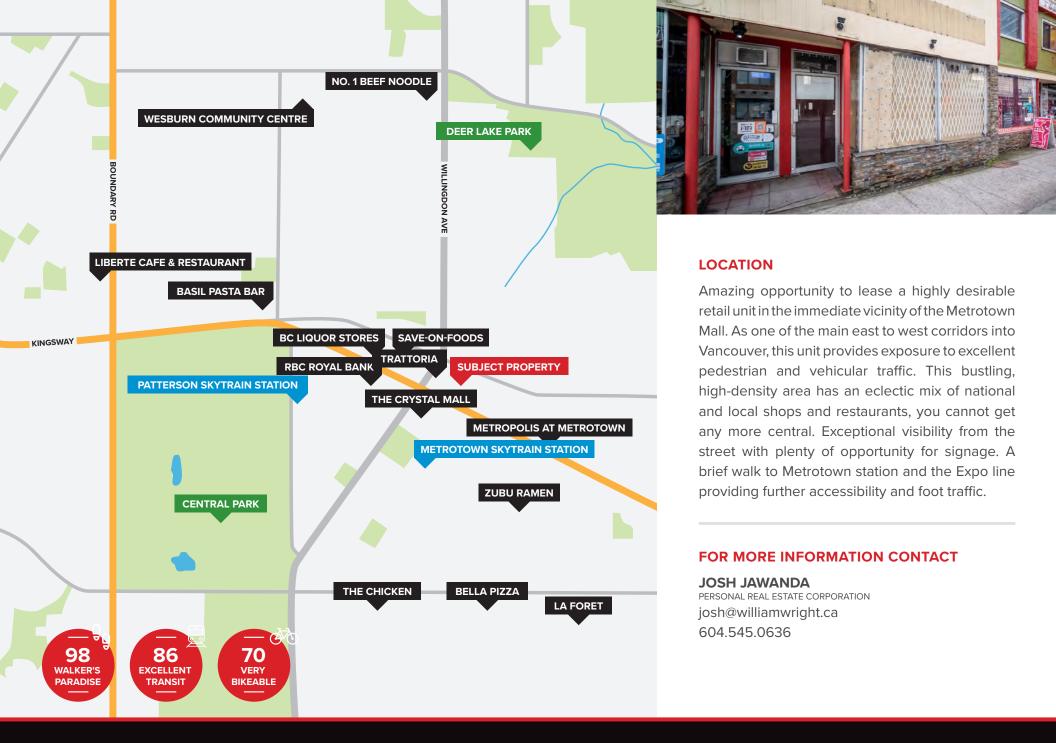

## **Overview**

This property is located on the south-west corner of Kingsway and McKay Avenue, in the heart of Metrotown. Situated parallel to transit hubs like Station Square and Metropolis. Minutes away from Metrotown SkyTrain station which provides easy access to downtown Vancouver and New Westminster. With plenty of room to market your brand this retail unit has fantastic visibility and allows for signage fronting onto Kingsway. Parking in the rear is available, in addition to ample street parking.