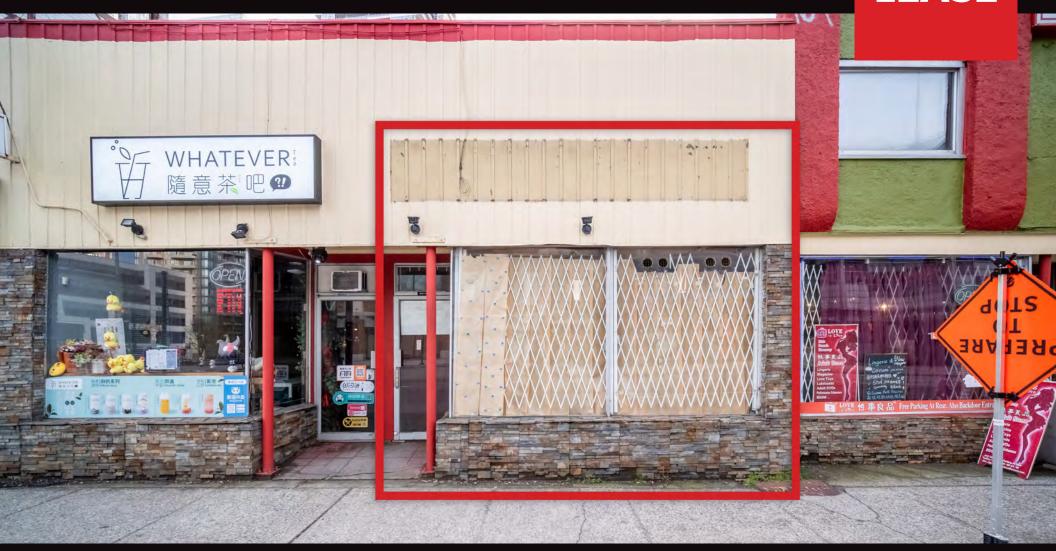

## **4556 KINGSWAY, BURNABY**STEPS AWAY FROM METROTOWN SHOPPING CENTRE

## FOR **LEASE**

FREE PARKING IN THE REAR

LOCATED STEPS FROM METROTOWN SHOPPING CENTRE + CRYSTAL MALL

**DOUBLE LARGE DISPLAY WINDOW** 

## **Overview**

This property is located on the south-west corner of Kingsway and McKay Avenue, in the heart of Metrotown. Situated parallel to transit hubs like Station Square and Metropolis. Minutes away from Metrotown SkyTrain station which provides easy access to downtown Vancouver and New Westminster. With plenty of room to market your brand this retail unit has fantastic visibility and allows for signage fronting onto Kingsway. Parking in the rear is available, in addition to ample street parking.

## **4556 KINGSWAY** BURNABY

SIZE

+/- 1,100 SQFT

**PARKING** 

2 stalls

**ZONING** 

**C**3

**BASIC RENT** 