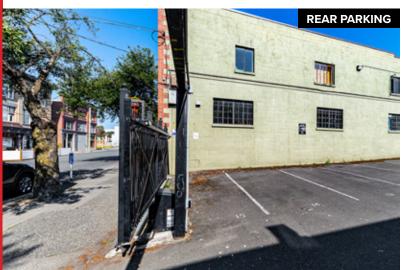

### $\mathbf{W} | \mathbf{W}$

SIZE

+/- 951 SQFT

**PARKING** 

1 Stall: \$225 + GST (2023)

**ZONING** OTD-1

**MONTHLY RENT** \$3,500.00 + GST

**AVAILABLE** 