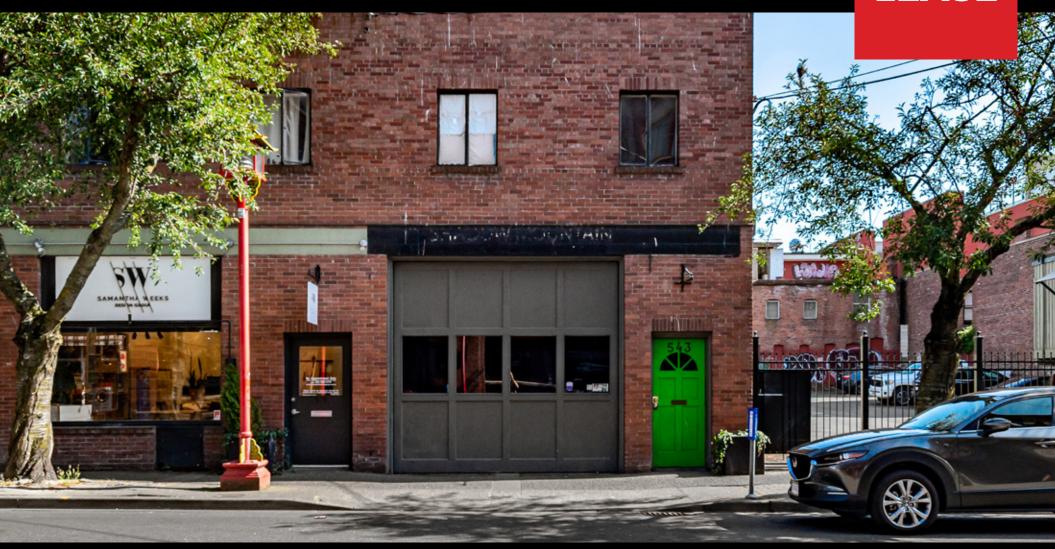

## **543 HERALD STREET, VICTORIA**FULLY BUILT OUT UNIT IN OLD TOWN DISTRICT

# FOR **LEASE**

Commercial Real Estate Services

**JEFF HASSLER** jeffh@williamwright.ca 250.590.5797

Fully Built Out Unit

Central Downtown Location

Bay Door

High Visibility

### **OVERVIEW**

543 Herald Street is an exceptional 951 square foot commercial unit ideally located in the heart of Victoria's historic Old Town. With high exposure to both vehicular and pedestrian traffic in the neighborhood, it offers a creative blend of cutting-edge culture, heritage, and character. A mixture of galleries, shops, restaurants, and cultural hot spots in the China town and Lojo areas of Old town.