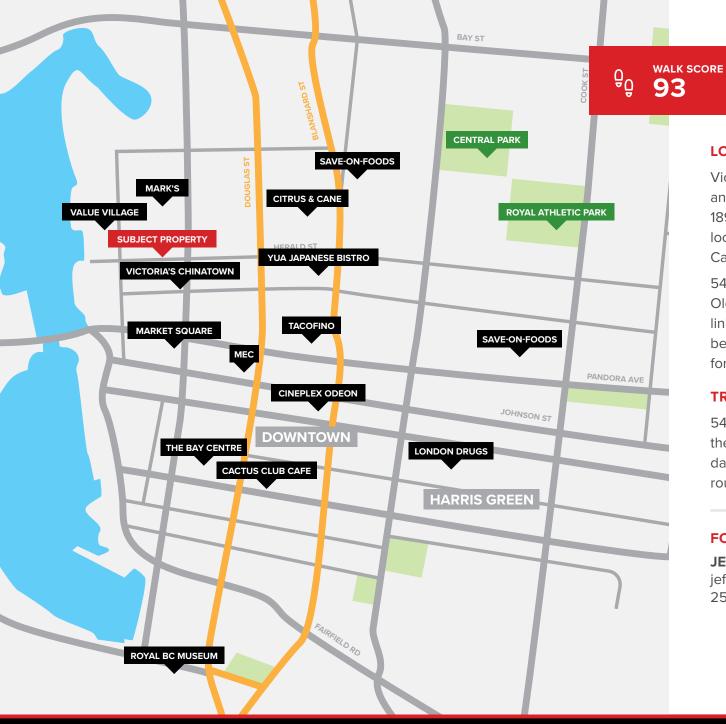

### LOCATION

Victoria's Old town was once home to hotels and stores during the gold rushes (1850 & 1890). Today Old town is known for it's funky local boutiques and restaurants and is home to Canada's oldest Chinatown!

TRANSIT SCORE

**7**6

**BIKE SCORE** 

**₱ 96** 

543 Herald Street situated right in the heart of Old Town and dates back to the early 1900's, linking it to Victoria's past, and destined to become part of a whole new iconic street scape for the modern era!

### **TRANSIT**

543 Herald Street is a walker's paradise, with the ability to walk to or bike to complete your daily errends. It is also in close proximity to bus routes 11, 14, 15, 22, and 25.