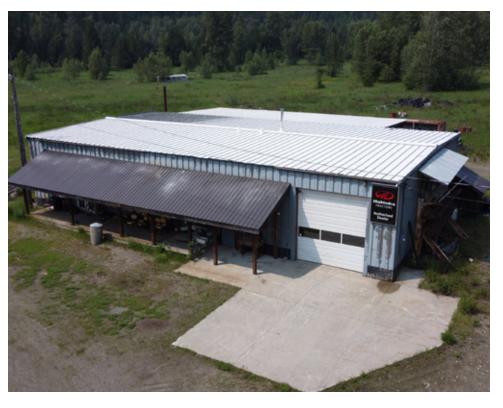

#### 49 Acres of Live/Work Opportunity 6160 Rotter Spur Road, Salmo

**49 Acres of Opportunity** 

Includes a 5,500 SF Workshop

Live/Work Opportunity

**Includes a Residential House** 

#### **OVERVIEW**

So many opportunities with this 49 acre property just outside of Salmo. Situated in an area of no zoning, this property offers over 3000' of creek frontage, mostly open and level, a 3 bedroom 2 bathroom 2200 sqft home, 5000 sqft workshop and more. Turn this property into a self sufficient farmstead or some other use for ALR or consider some development into smaller parcels for residential or maybe a commercial use with removal from the ALR. If you have wanted to own a home and run a home based business, then this property with its great highway exposure and signage may be just what you are looking for. But if you also just want a creekside paradise and build a second home to hide among the trees by the creek, then this what you are looking for. So many opportunities for this great property.