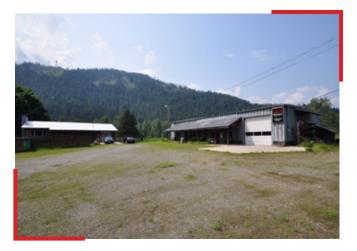

#### 49 Acres of Live/Work Opportunity 6160 Rotter Spur Road, Salmo

**49 Acres of Opportunity** 

Includes a 5,500 SF Workshop

Live/Work Opportunity

**Includes a Residential House** 

#### **OVERVIEW**

So many opportunities with this 49 acre property just outside of Salmo. Situated in an area of no zoning, this property offers over 3000' of creek frontage, mostly open and level, a 3 bedroom 2 bathroom 2200 sqft home, 5000 sqft workshop and more. Turn this property into a self sufficient farmstead or some other use for ALR or consider some development into smaller parcels for residential or maybe a commercial use with removal from the ALR. If you have wanted to own a home and run a home based business, then this property with its great highway exposure and signage may be just what you are looking for. But if you also just want a creekside paradise and build a second home to hide among the trees by the creek, then this what you are looking for. So many opportunities for this great property.