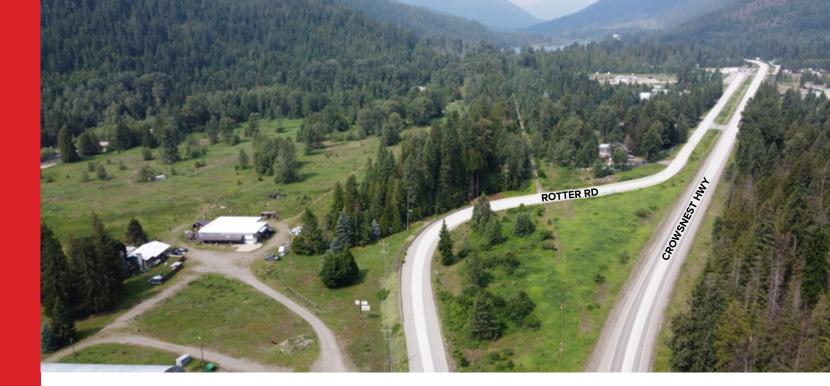

#### **OVERVIEW**

So many opportunities with this 49 acre property just outside of Salmo. Situated in an area of no zoning, this property offers over 3000' of creek frontage, mostly open and level, a 3 bedroom 2 bathroom 2200 sqft home, 5000 sqft workshop and more. Turn this property into a self sufficient farmstead or some other use for ALR or consider some development into smaller parcels for residential or maybe a commercial use with removal from the ALR. If you have wanted to own a home and run a home based business, then this property with its great highway exposure and signage may be just what you are looking for. But if you also just want a creekside paradise and build a second home to hide among the trees by the creek, then this what you are looking for. So many opportunities for this great property.