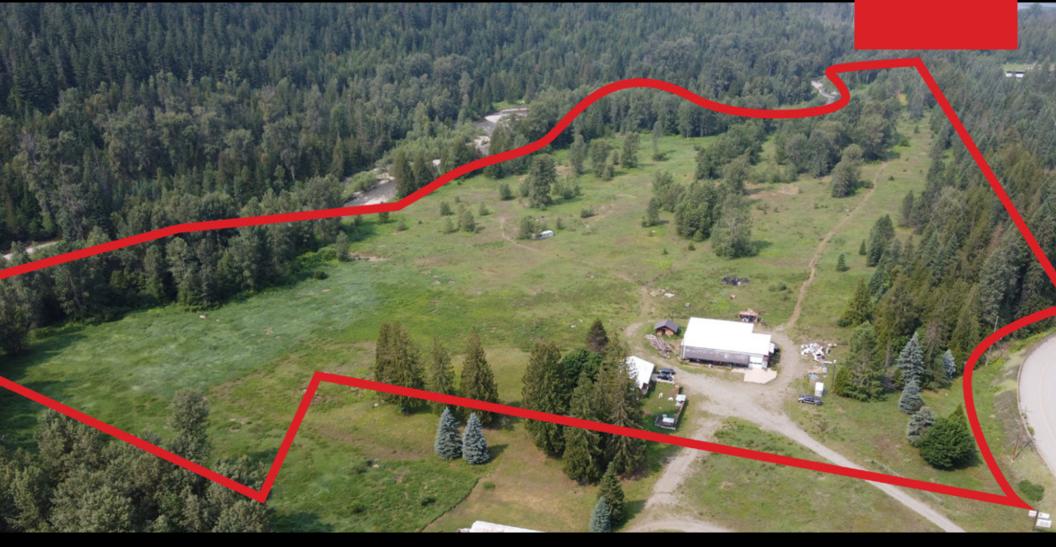

#### **6160 ROTTER SPUR ROAD, SALMO** 49 ACRES OF LAND

#### 49 Acres of Live/Work Opportunity 6160 Rotter Spur Road, Salmo

**49 Acres of Opportunity** 

Includes a 5,500 SF Workshop

Live/Work Opportunity

**Includes a Residential House** 

#### **OVERVIEW**

So many opportunities with this 49 acre property just outside of Salmo. Situated in an area of no zoning, this property offers over 3000' of creek frontage, mostly open and level, a 3 bedroom 2 bathroom 2200 sqft home, 5000 sqft workshop and more. Turn this property into a self sufficient farmstead or some other use for ALR or consider some development into smaller parcels for residential or maybe a commercial use with removal from the ALR. If you have wanted to own a home and run a home based business, then this property with its great highway exposure and signage may be just what you are looking for. But if you also just want a creekside paradise and build a second home to hide among the trees by the creek, then this what you are looking for. So many opportunities for this great property.