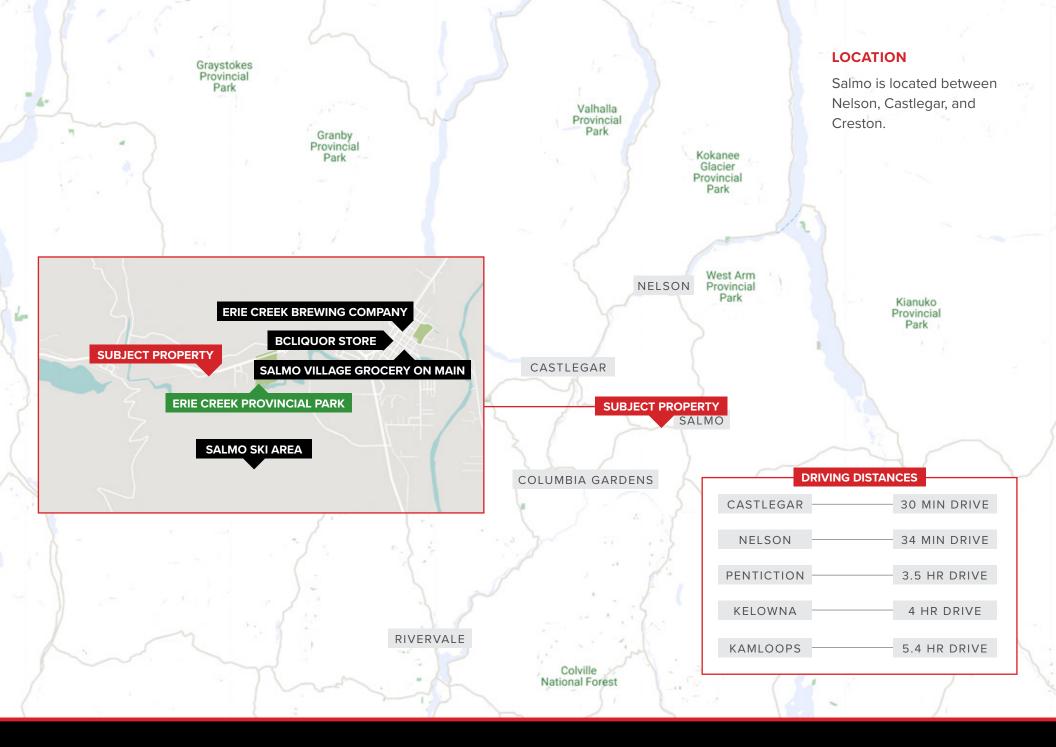

#### **OVERVIEW**

So many opportunities with this 49 acre property just outside of Salmo. Situated in an area of no zoning, this property offers over 3000' of creek frontage, mostly open and level, a 3 bedroom 2 bathroom 2200 sqft home, 5000 sqft workshop and more. Turn this property into a self sufficient farmstead or some other use for ALR or consider some development into smaller parcels for residential or maybe a commercial use with removal from the ALR. If you have wanted to own a home and run a home based business, then this property with its great highway exposure and signage may be just what you are looking for. But if you also just want a creekside paradise and build a second home to hide among the trees by the creek, then this what you are looking for. So many opportunities for this great property.