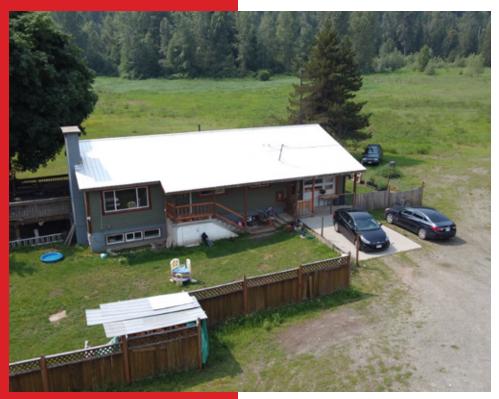

#### 49 Acres of Live/Work Opportunity 6160 Rotter Spur Road, Salmo

**49 Acres of Opportunity** 

Includes a 5,500 SF Workshop

Live/Work Opportunity

**Includes a Residential House** 

#### **OVERVIEW**

So many opportunities with this 49 acre property just outside of Salmo. Situated in an area of no zoning, this property offers over 3000' of creek frontage, mostly open and level, a 3 bedroom 2 bathroom 2200 sqft home, 5000 sqft workshop and more. Turn this property into a self sufficient farmstead or some other use for ALR or consider some development into smaller parcels for residential or maybe a commercial use with removal from the ALR. If you have wanted to own a home and run a home based business, then this property with its great highway exposure and signage may be just what you are looking for. But if you also just want a creekside paradise and build a second home to hide among the trees by the creek, then this what you are looking for. So many opportunities for this great property.