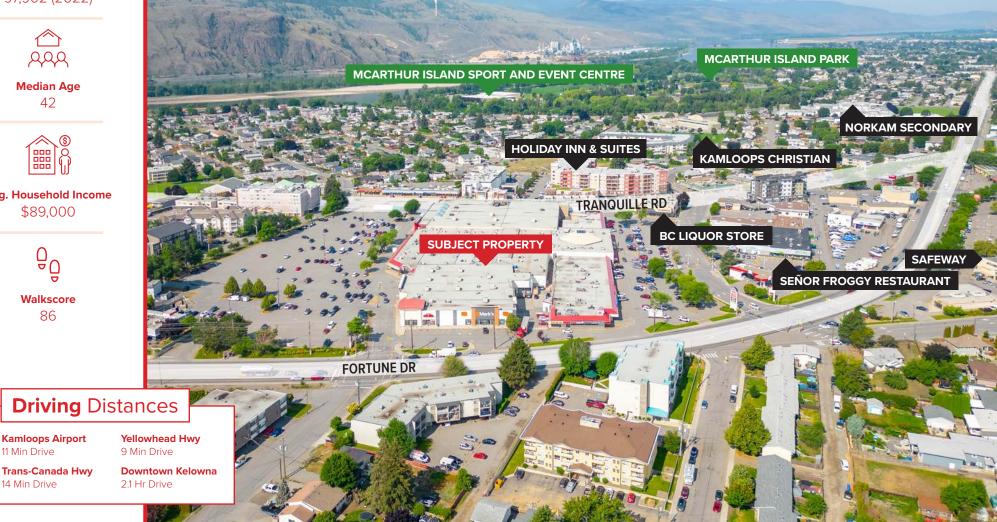

#### **Kamloops Demographics**

**Population** 97,902 (2022)

Median Age 42

Avg. Household Income \$89,000

Walkscore 86

#### Location