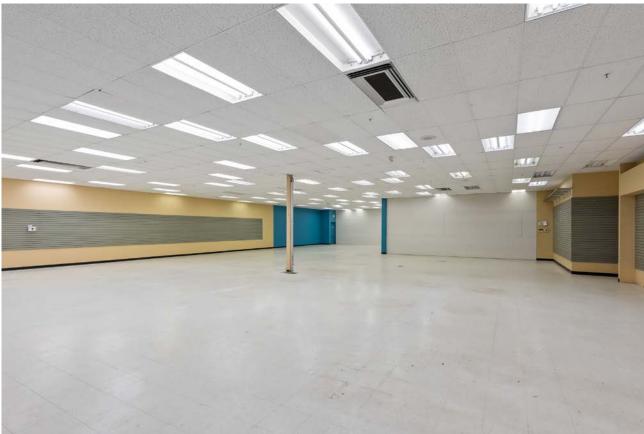

# **Retail Opportunities**

Join Northills Centre's diverse and exciting collection of flagship stores, retailers and services that have something for everyone. The Centre is home to more than 44 stores and services including Shoppers' Drug Mart, Independent Grocer, Mark's Work Warehouse, CIBC, TD Canada Trust, Dollar Tree and BC Liquor Store. as well as 814 free customer parking stalls. The North Shore has seen a significant increase in investment and new multi-family projects transforming the area and injecting new life and energy into the area. Many sizing options to accommodate all types of business requirements.

### Salient Facts

| LOT SIZE        | ± 14.56 Acres          |
|-----------------|------------------------|
| UNIT SIZES      | ± 568-15,000 SQFT      |
| PARKING         | 814 stalls             |
| ZONING          | C5                     |
| BASIC RENT      | Contact Listing Agents |
| ADDITIONAL RENT | \$12.50/FT             |