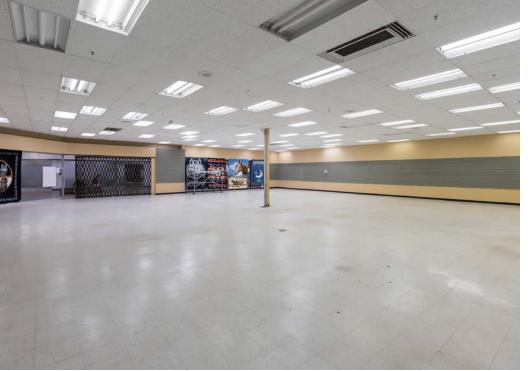

# **Retail Opportunities**

Join Northills Centre's diverse and exciting collection of flagship stores, retailers and services that have something for everyone. The Centre is home to more than 44 stores and services including Shoppers' Drug Mart, Independent Grocer, Mark's Work Warehouse, CIBC, TD Canada Trust, Dollar Tree and BC Liquor Store. as well as 814 free customer parking stalls. The North Shore has seen a significant increase in investment and new multi-family projects transforming the area and injecting new life and energy into the area. Many sizing options to accommodate all types of business requirements.

### Salient Facts

| LOT SIZE        | ± 14.56 Acres          |
|-----------------|------------------------|
| UNIT SIZES      | ± 568-15,000 SQFT      |
| PARKING         | 814 stalls             |
| ZONING          | C5                     |
| BASIC RENT      | Contact Listing Agents |
| ADDITIONAL RENT | \$12.50/FT             |