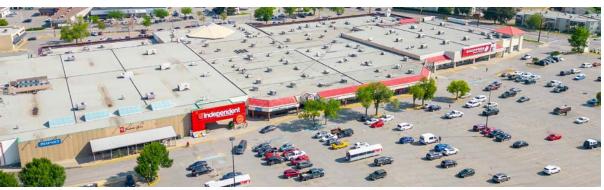

# **Retail Opportunities**

Join Northills Centre's diverse and exciting collection of flagship stores, retailers and services that have something for everyone. The Centre is home to more than 44 stores and services including Shoppers' Drug Mart, Independent Grocer, Mark's Work Warehouse, CIBC, TD Canada Trust, Dollar Tree and BC Liquor Store. as well as 814 free customer parking stalls. The North Shore has seen a significant increase in investment and new multi-family projects transforming the area and injecting new life and energy into the area. Many sizing options to accommodate all types of business requirements.

#### Northills Centre Features

Anchored by Shoppers Drug Mart and Independent Grocer

North Shore's Largest Shopping Centre

Central accessible location

800+ free parking stalls

### Salient Facts

| LOT SIZE        | ± 14.56 Acres          |
|-----------------|------------------------|
| UNIT SIZES      | ± 568-15,000 SQFT      |
| PARKING         | 814 stalls             |
| ZONING          | C5                     |
| BASIC RENT      | Contact Listing Agents |
| ADDITIONAL RENT | \$12.50/FT             |