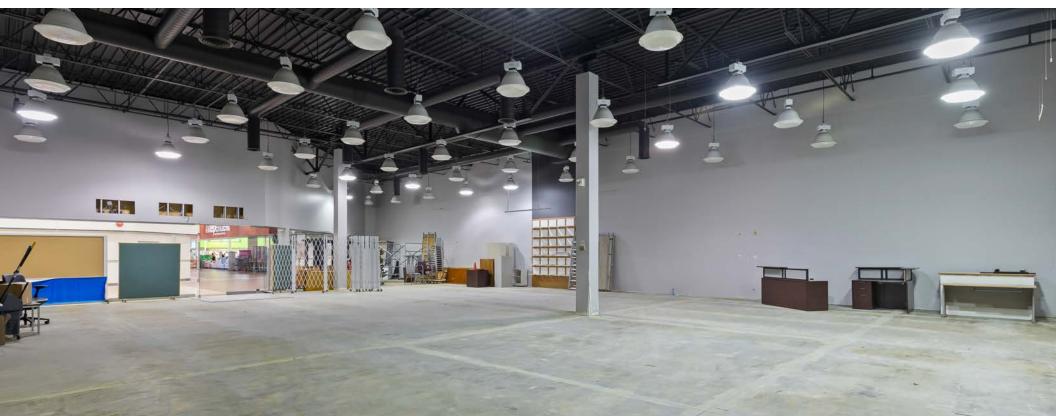

# **Retail Opportunities**

Join Northills Centre's diverse and exciting collection of flagship stores, retailers and services that have something for everyone. The Centre is home to more than 44 stores and services including Shoppers' Drug Mart, Independent Grocer, Mark's Work Warehouse, CIBC, TD Canada Trust, Dollar Tree and BC Liquor Store. as well as 814 free customer parking stalls. The North Shore has seen a significant increase in investment and new multi-family projects transforming the area and injecting new life and energy into the area. Many sizing options to accommodate all types of business requirements.

### Salient Facts

| LOT SIZE        | ± 14.56 Acres          |
|-----------------|------------------------|
| UNIT SIZES      | ± 568-15,000 SQFT      |
| PARKING         | 814 stalls             |
| ZONING          | C5                     |
| BASIC RENT      | Contact Listing Agents |
| ADDITIONAL RENT | \$12.50/FT             |