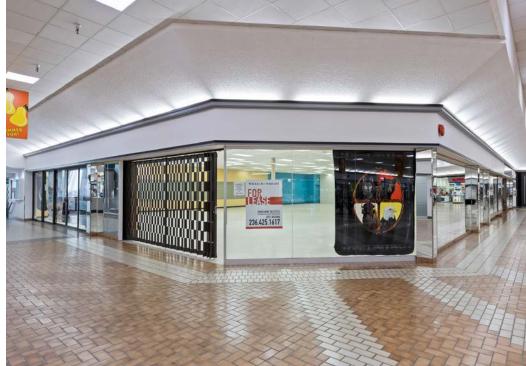

# **Retail Opportunities**

Join Northills Centre's diverse and exciting collection of flagship stores, retailers and services that have something for everyone. The Centre is home to more than 44 stores and services including Shoppers' Drug Mart, Independent Grocer, Mark's Work Warehouse, CIBC, TD Canada Trust, Dollar Tree and BC Liquor Store. as well as 814 free customer parking stalls. The North Shore has seen a significant increase in investment and new multi-family projects transforming the area and injecting new life and energy into the area. Many sizing options to accommodate all types of business requirements.

### Salient Facts

| LOT SIZE        | ± 14.56 Acres          |
|-----------------|------------------------|
| UNIT SIZES      | ± 568-15,000 SQFT      |
| PARKING         | 814 stalls             |
| ZONING          | C5                     |
| BASIC RENT      | Contact Listing Agents |
| ADDITIONAL RENT | \$12.50/FT             |