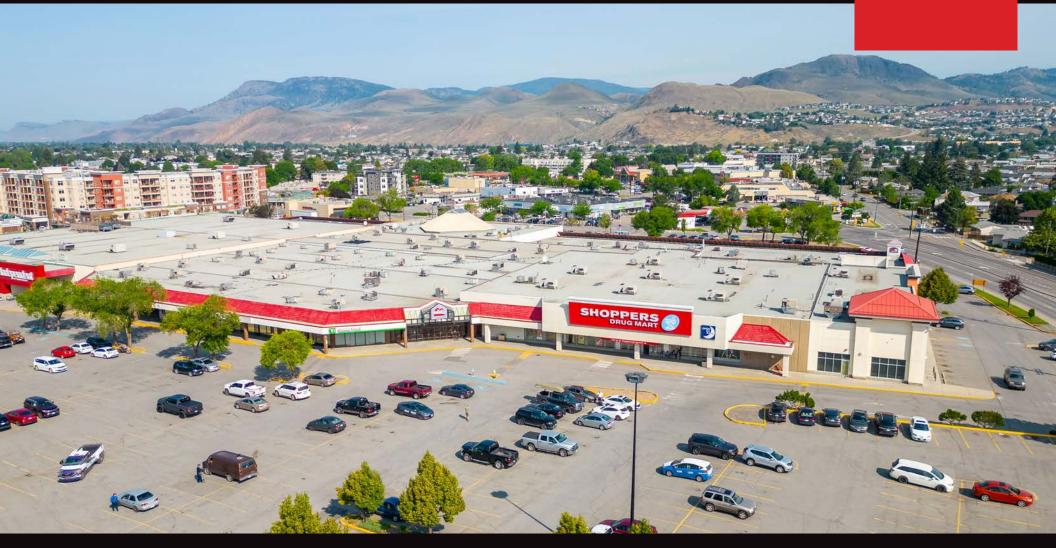

#### **NORTHILLS CENTRE**

# **Retail Opportunities**

Join Northills Centre's diverse and exciting collection of flagship stores, retailers and services that have something for everyone. The Centre is home to more than 44 stores and services including Shoppers' Drug Mart, Independent Grocer, Mark's Work Warehouse, CIBC, TD Canada Trust, Dollar Tree and BC Liquor Store. as well as 814 free customer parking stalls. The North Shore has seen a significant increase in investment and new multi-family projects transforming the area and injecting new life and energy into the area. Many sizing options to accommodate all types of business requirements.

#### Northills Centre Features

Anchored by Shoppers Drug Mart and Independent Grocer

North Shore's Largest Shopping Centre

Central accessible location

800+ free parking stalls