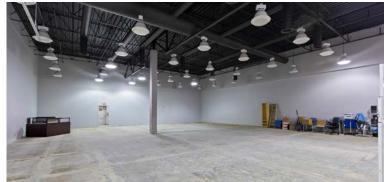

# **Retail Opportunities**

Join Northills Centre's diverse and exciting collection of flagship stores, retailers and services that have something for everyone. The Centre is home to more than 44 stores and services including Shoppers' Drug Mart, Independent Grocer, Mark's Work Warehouse, CIBC, TD Canada Trust, Dollar Tree and BC Liquor Store. as well as 814 free customer parking stalls. The North Shore has seen a significant increase in investment and new multi-family projects transforming the area and injecting new life and energy into the area. Many sizing options to accommodate all types of business requirements.

### Salient Facts

| LOT SIZE        | ± 14.56 Acres          |
|-----------------|------------------------|
| UNIT SIZES      | ± 568-15,000 SQFT      |
| PARKING         | 814 stalls             |
| ZONING          | C5                     |
| BASIC RENT      | Contact Listing Agents |
| ADDITIONAL RENT | \$12.50/FT             |