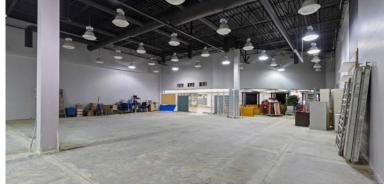

# **Retail Opportunities**

Join Northills Centre's diverse and exciting collection of flagship stores, retailers and services that have something for everyone. The Centre is home to more than 44 stores and services including Shoppers' Drug Mart, Independent Grocer, Mark's Work Warehouse, CIBC, TD Canada Trust, Dollar Tree and BC Liquor Store. as well as 814 free customer parking stalls. The North Shore has seen a significant increase in investment and new multi-family projects transforming the area and injecting new life and energy into the area. Many sizing options to accommodate all types of business requirements.

### Salient Facts

| LOT SIZE        | ± 14.56 Acres          |
|-----------------|------------------------|
| UNIT SIZES      | ± 568-15,000 SQFT      |
| PARKING         | 814 stalls             |
| ZONING          | C5                     |
| BASIC RENT      | Contact Listing Agents |
| ADDITIONAL RENT | \$12.50/FT             |