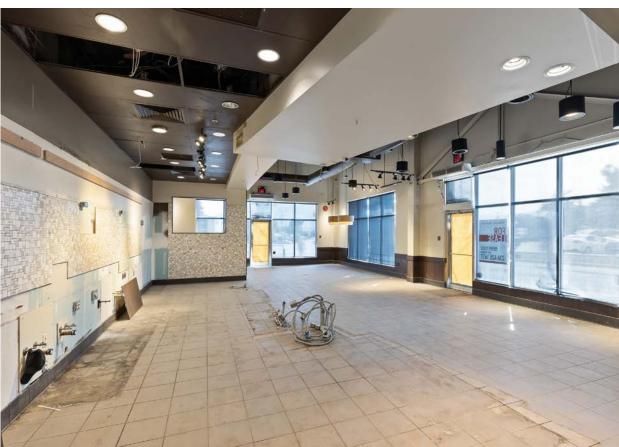

# **Retail Opportunities**

Join Northills Centre's diverse and exciting collection of flagship stores, retailers and services that have something for everyone. The Centre is home to more than 44 stores and services including Shoppers' Drug Mart, Independent Grocer, Mark's Work Warehouse, CIBC, TD Canada Trust, Dollar Tree and BC Liquor Store. as well as 814 free customer parking stalls. The North Shore has seen a significant increase in investment and new multi-family projects transforming the area and injecting new life and energy into the area. Many sizing options to accommodate all types of business requirements.

### Salient Facts

| LOT SIZE        | ± 14.56 Acres          |
|-----------------|------------------------|
| UNIT SIZES      | ± 568-15,000 SQFT      |
| PARKING         | 814 stalls             |
| ZONING          | C5                     |
| BASIC RENT      | Contact Listing Agents |
| ADDITIONAL RENT | \$12.50/FT             |