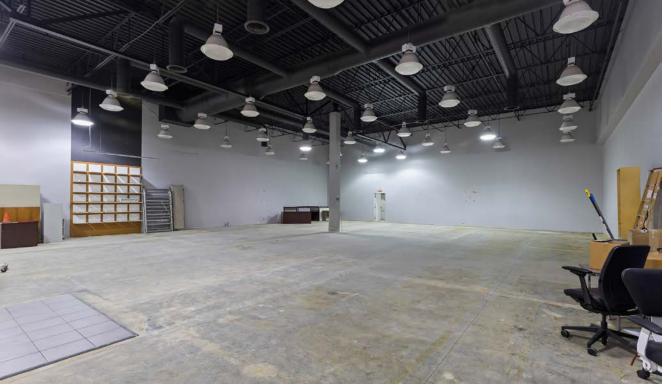

# **Retail Opportunities**

Join Northills Centre's diverse and exciting collection of flagship stores, retailers and services that have something for everyone. The Centre is home to more than 44 stores and services including Shoppers' Drug Mart, Independent Grocer, Mark's Work Warehouse, CIBC, TD Canada Trust, Dollar Tree and BC Liquor Store. as well as 814 free customer parking stalls. The North Shore has seen a significant increase in investment and new multi-family projects transforming the area and injecting new life and energy into the area. Many sizing options to accommodate all types of business requirements.

### Salient Facts

| LOT SIZE        | ± 14.56 Acres          |
|-----------------|------------------------|
| UNIT SIZES      | ± 568-15,000 SQFT      |
| PARKING         | 814 stalls             |
| ZONING          | C5                     |
| BASIC RENT      | Contact Listing Agents |
| ADDITIONAL RENT | \$12.50/FT             |