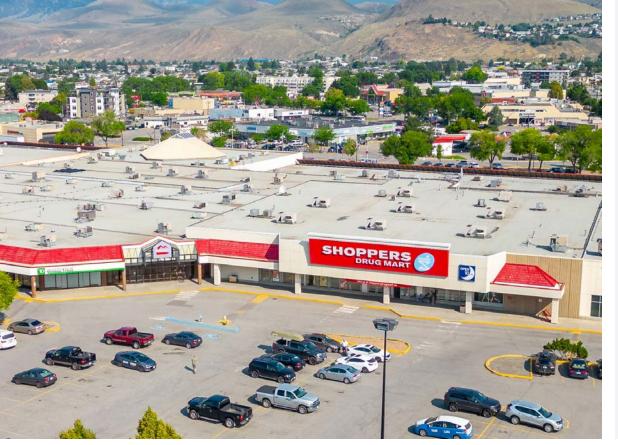

#### **NORTHILLS CENTRE**

# **Retail Opportunities**

Join Northills Centre's diverse and exciting collection of flagship stores, retailers and services that have something for everyone. The Centre is home to more than 44 stores and services including Shoppers' Drug Mart, Independent Grocer, Mark's Work Warehouse, CIBC, TD Canada Trust, Dollar Tree and BC Liquor Store. as well as 814 free customer parking stalls. The North Shore has seen a significant increase in investment and new multi-family projects transforming the area and injecting new life and energy into the area. Many sizing options to accommodate all types of business requirements.

#### Northills Centre Features

Anchored by Shoppers Drug Mart and Independent Grocer

North Shore's Largest Shopping Centre

Central accessible location

800+ free parking stalls

### Salient Facts

| LOT SIZE        | ± 14.56 Acres          |
|-----------------|------------------------|
| UNIT SIZES      | ± 568-15,000 SQFT      |
| PARKING         | 814 stalls             |
| ZONING          | C5                     |
| BASIC RENT      | Contact Listing Agents |
| ADDITIONAL RENT | \$12.50/FT             |