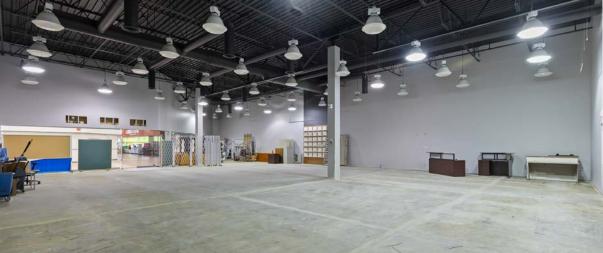

# **Retail Opportunities**

Join Northills Centre's diverse and exciting collection of flagship stores, retailers and services that have something for everyone. The Centre is home to more than 44 stores and services including Shoppers' Drug Mart, Independent Grocer, Mark's Work Warehouse, CIBC, TD Canada Trust, Dollar Tree and BC Liquor Store. as well as 814 free customer parking stalls. The North Shore has seen a significant increase in investment and new multi-family projects transforming the area and injecting new life and energy into the area. Many sizing options to accommodate all types of business requirements.

### Salient Facts

| LOT SIZE        | ± 14.56 Acres          |
|-----------------|------------------------|
| UNIT SIZES      | ± 568-15,000 SQFT      |
| PARKING         | 814 stalls             |
| ZONING          | C5                     |
| BASIC RENT      | Contact Listing Agents |
| ADDITIONAL RENT | \$12.50/FT             |