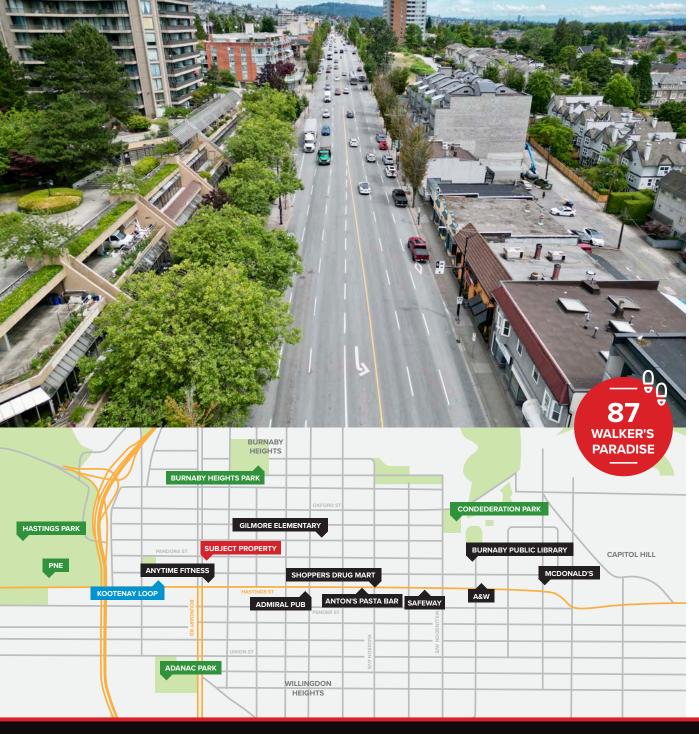

### **OVERVIEW**

3701 Hastings Street is located in the vibrant neighborhood of Burnaby Heights, offering convenient access to major roads such as Hastings St, Gilmore Ave, Willingdon Ave, Boundary Rd, and Highway-1. The retail unit is situated within a mixed-use residential tower along Hastings Street, providing a great blend of nearby amenities. The retail space measures 1,378 sq. ft. and is currently operating as a cafe, featuring a small kitchen, a spacious seating area, an en-suite washroom, and large display windows. These windows not only allow ample natural light but also offers excellent exposure for signage to the high foot and vehicle traffic along bustling Hastings Street. On an average day, approximately 30,000 vehicles pass by the area. The property's strategic location is in a developing neighborhood with several ongoing developments in the immediate vicinity, making it an attractive and promising area for business opportunities.

The Heights on Hastings Street has fostered a vibrant and diverse community since 1908, providing a welcoming atmosphere for small businesses to thrive. With 330 retail shops and services, including specialty grocery stores, eateries, butchers, and bakeries, this neighborhood offers a range of opportunities. Benefit from the close-knit community, convenient downtown access, and proximity to various amenities. Secure your place in this lively commercial hub by leasing this retail unit today.

#### LOCATION

Since 1908, The Heights on Hastings Street has been home to a vibrant commercial district. With 330 diverse retail shops and services, including some of the Lower Mainland's most loved eateries, specialty grocery stores, butchers, bakers, and services. With good walk-by traffic, and strong drive-by traffic the Heights is a great location for any business owner to call home.