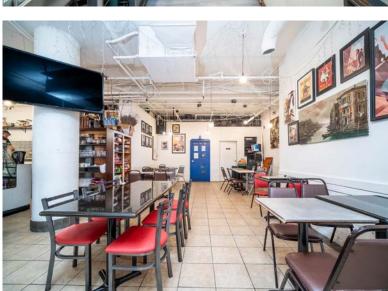

### **OVERVIEW**

3701 Hastings Street is located in the vibrant neighborhood of Burnaby Heights, offering convenient access to major roads such as Hastings St, Gilmore Ave, Willingdon Ave, Boundary Rd, and Highway-1. The retail unit is situated within a mixed-use residential tower along Hastings Street, providing a great blend of nearby amenities. The retail space measures 1,378 sq. ft. and is currently operating as a cafe, featuring a small kitchen, a spacious seating area, an en-suite washroom, and large display windows. These windows not only allow ample natural light but also offers excellent exposure for signage to the high foot and vehicle traffic along bustling Hastings Street. On an average day, approximately 30,000 vehicles pass by the area. The property's strategic location is in a developing neighborhood with several ongoing developments in the immediate vicinity, making it an attractive and promising area for business opportunities.