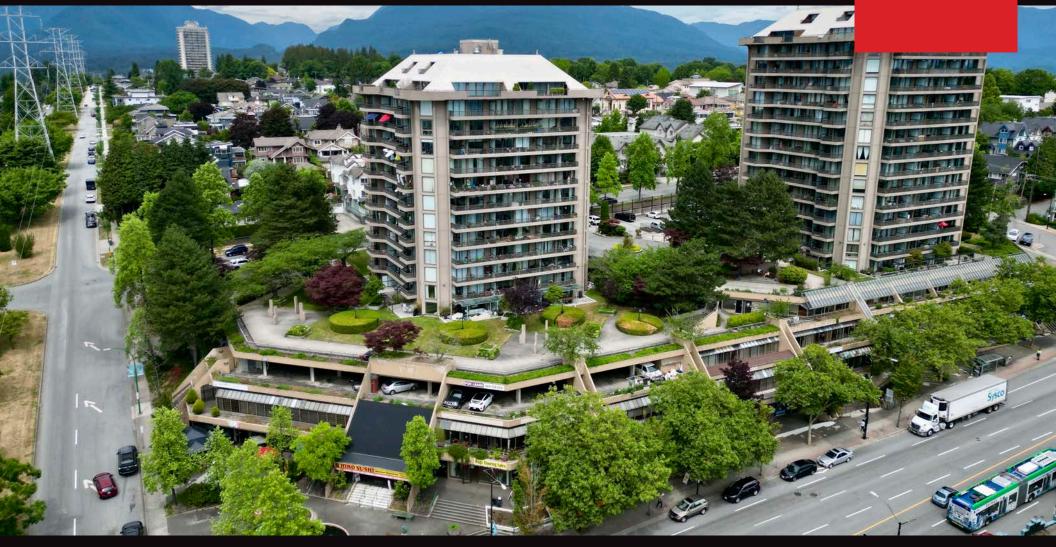

## **101 - 3701 HASTINGS STREET, BURNABY** RETAIL UNIT IN THE BOUNDARY VIEW PLAZA

### **OVERVIEW**

3701 Hastings Street is located in the vibrant neighborhood of Burnaby Heights, offering convenient access to major roads such as Hastings St, Gilmore Ave, Willingdon Ave, Boundary Rd, and Highway-1. The retail unit is situated within a mixed-use residential tower along Hastings Street, providing a great blend of nearby amenities. The retail space measures 1,378 sq. ft. and is currently operating as a cafe, featuring a small kitchen, a spacious seating area, an en-suite washroom, and large display windows. These windows not only allow ample natural light but also offers excellent exposure for signage to the high foot and vehicle traffic along bustling Hastings Street. On an average day, approximately 30,000 vehicles pass by the area. The property's strategic location is in a developing neighborhood with several ongoing developments in the immediate vicinity, making it an attractive and promising area for business opportunities.

The Heights on Hastings Street has fostered a vibrant and diverse community since 1908, providing a welcoming atmosphere for small businesses to thrive. With 330 retail shops and services, including specialty grocery stores, eateries, butchers, and bakeries, this neighborhood offers a range of opportunities. Benefit from the close-knit community, convenient downtown access, and proximity to various amenities. Secure your place in this lively commercial hub by leasing this retail unit today.

#### LOCATION

Since 1908, The Heights on Hastings Street has been home to a vibrant commercial district. With 330 diverse retail shops and services, including some of the Lower Mainland's most loved eateries, specialty grocery stores, butchers, bakers, and services. With good walk-by traffic, and strong drive-by traffic the Heights is a great location for any business owner to call home.