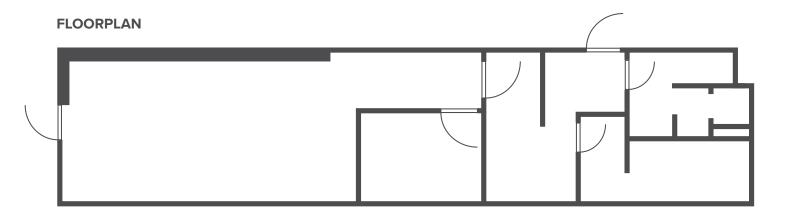

### **OVERVIEW**

3701 Hastings Street is located in the vibrant neighborhood of Burnaby Heights, offering convenient access to major roads such as Hastings St, Gilmore Ave, Willingdon Ave, Boundary Rd, and Highway-1. The retail unit is situated within a mixed-use residential tower along Hastings Street, providing a great blend of nearby amenities. The retail space measures 1,378 sq. ft. and is currently operating as a cafe, featuring a small kitchen, a spacious seating area, an en-suite washroom, and large display windows. These windows not only allow ample natural light but also offers excellent exposure for signage to the high foot and vehicle traffic along bustling Hastings Street. On an average day, approximately 30,000 vehicles pass by the area. The property's strategic location is in a developing neighborhood with several ongoing developments in the immediate vicinity, making it an attractive and promising area for business opportunities.

# $\mathbf{W} | \mathbf{W}$

**UNIT SIZE** +/- 1,164 SQFT

**ZONING** CD

BASIC RENT \$35.00/FT

ADDITIONAL RENT \$10.55/FT

**MONTHLY RENT** \$4,365.00 + GST