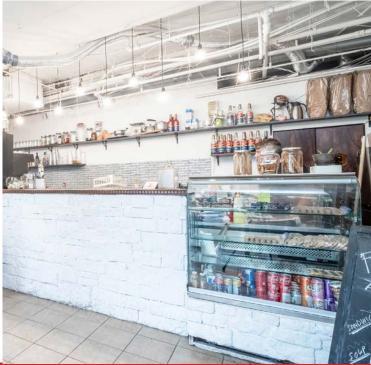

### **OVERVIEW**

3701 Hastings Street is located in the vibrant neighborhood of Burnaby Heights, offering convenient access to major roads such as Hastings St, Gilmore Ave, Willingdon Ave, Boundary Rd, and Highway-1. The retail unit is situated within a mixed-use residential tower along Hastings Street, providing a great blend of nearby amenities. The retail space measures 1,378 sq. ft. and is currently operating as a cafe, featuring a small kitchen, a spacious seating area, an en-suite washroom, and large display windows. These windows not only allow ample natural light but also offers excellent exposure for signage to the high foot and vehicle traffic along bustling Hastings Street. On an average day, approximately 30,000 vehicles pass by the area. The property's strategic location is in a developing neighborhood with several ongoing developments in the immediate vicinity, making it an attractive and promising area for business opportunities.