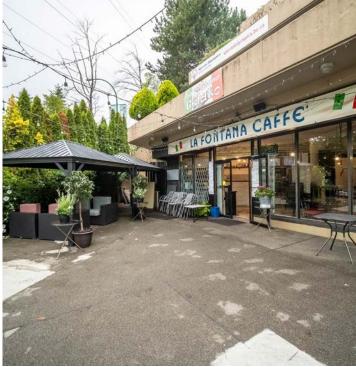

### **OVERVIEW**

3701 Hastings Street is located in the vibrant neighborhood of Burnaby Heights, offering convenient access to major roads such as Hastings St, Gilmore Ave, Willingdon Ave, Boundary Rd, and Highway-1. The retail unit is situated within a mixed-use residential tower along Hastings Street, providing a great blend of nearby amenities. The retail space measures 1,378 sq. ft. and is currently operating as a cafe, featuring a small kitchen, a spacious seating area, an en-suite washroom, and large display windows. These windows not only allow ample natural light but also offers excellent exposure for signage to the high foot and vehicle traffic along bustling Hastings Street. On an average day, approximately 30,000 vehicles pass by the area. The property's strategic location is in a developing neighborhood with several ongoing developments in the immediate vicinity, making it an attractive and promising area for business opportunities.