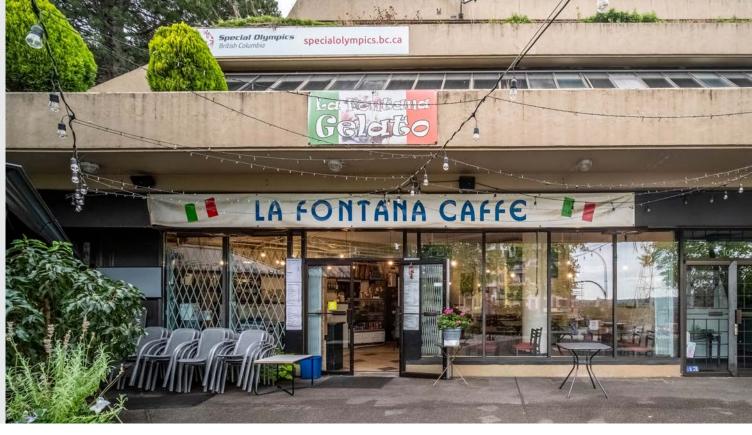

### **OVERVIEW**

3701 Hastings Street is located in the vibrant neighborhood of Burnaby Heights, offering convenient access to major roads such as Hastings St, Gilmore Ave, Willingdon Ave, Boundary Rd, and Highway-1. The retail unit is situated within a mixed-use residential tower along Hastings Street, providing a great blend of nearby amenities. The retail space measures 1,378 sq. ft. and is currently operating as a cafe, featuring a small kitchen, a spacious seating area, an en-suite washroom, and large display windows. These windows not only allow ample natural light but also offers excellent exposure for signage to the high foot and vehicle traffic along bustling Hastings Street. On an average day, approximately 30,000 vehicles pass by the area. The property's strategic location is in a developing neighborhood with several ongoing developments in the immediate vicinity, making it an attractive and promising area for business opportunities.