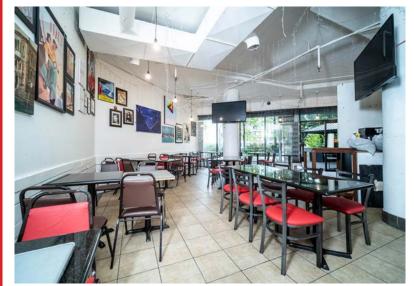

### **OVERVIEW**

3701 Hastings Street is located in the vibrant neighborhood of Burnaby Heights, offering convenient access to major roads such as Hastings St, Gilmore Ave, Willingdon Ave, Boundary Rd, and Highway-1. The retail unit is situated within a mixed-use residential tower along Hastings Street, providing a great blend of nearby amenities. The retail space measures 1,378 sq. ft. and is currently operating as a cafe, featuring a small kitchen, a spacious seating area, an en-suite washroom, and large display windows. These windows not only allow ample natural light but also offers excellent exposure for signage to the high foot and vehicle traffic along bustling Hastings Street. On an average day, approximately 30,000 vehicles pass by the area. The property's strategic location is in a developing neighborhood with several ongoing developments in the immediate vicinity, making it an attractive and promising area for business opportunities.