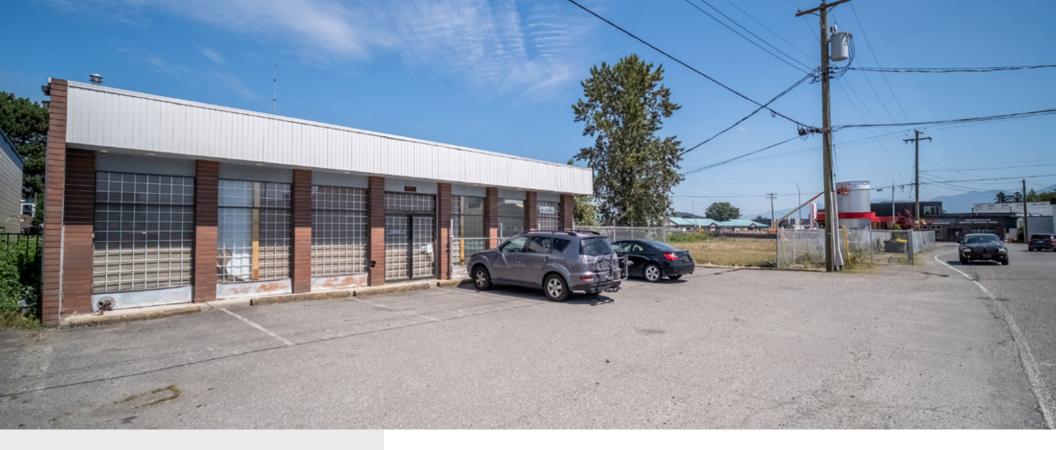

#### **OVERVIEW**

Opportunity to purchase a free-standing building with ample parking and two bay doors. The building features approximately 2,900 sf of warehouse and 1,256 sf of retail/showroom. The property has excellent access to Highway 1 and is highly visibility from Young Road. Possession can be delivered vacant or with the option to renew the current Tenant making this purchase ideal for an owner-occupier or investor.

**Commercial Real Estate Services** 

Free Standing Building

2 Grade Level Doors

Fenced Yard

16' Ceilings