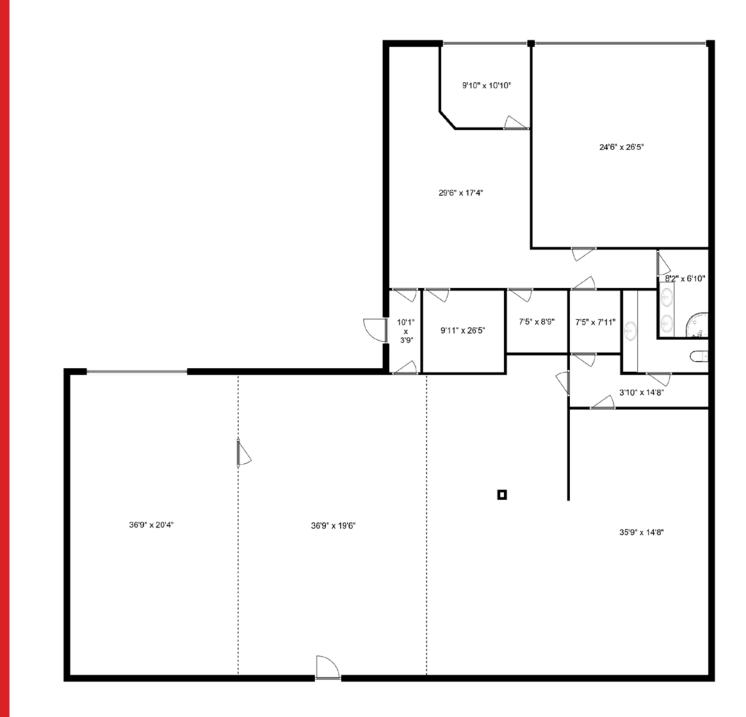

### **BUILDING SIZE**

+/- 4,153 SQFT

#### **OVERVIEW**

Opportunity to purchase a free-standing building with ample parking and two bay doors. The building features approximately 2,900 sf of warehouse and 1,256 sf of retail/showroom. The property has excellent access to Highway 1 and is highly visibility from Young Road. Possession can be delivered vacant or with the option to renew the current Tenant making this purchase ideal for an owner-occupier or investor.