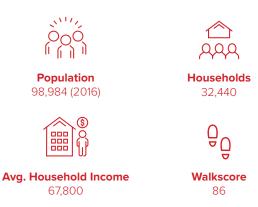

# LOCATION

This property is located just off Young Road which is a major through fair to and from Chilliwack from Highway 1. High on the walk score of 74 making it a very walkable location.