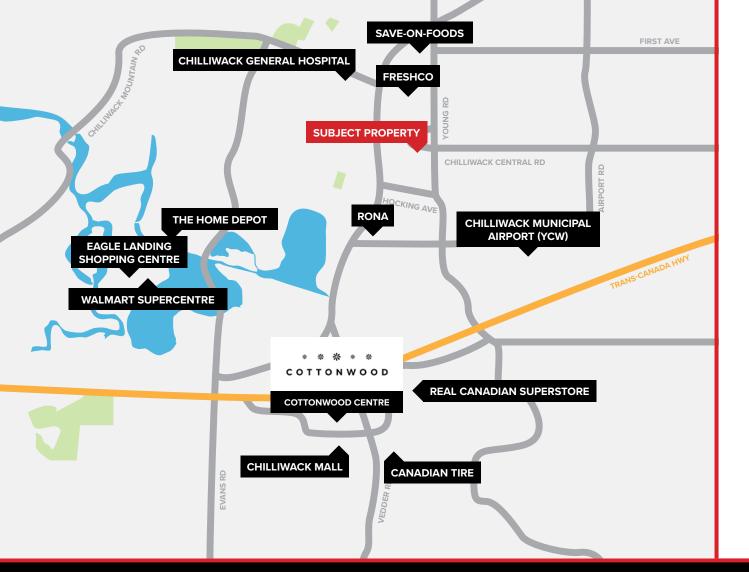

# EXPERIENCE THE HEART OF CHILLIWACK - SURROUNDED BY AN ABUNDANCE OF AMENITIES

# LOCATION

This property is located just off Young Road which is a major through fair to and from Chilliwack from Highway 1. High on the walk score of 74 making it a very walkable location.