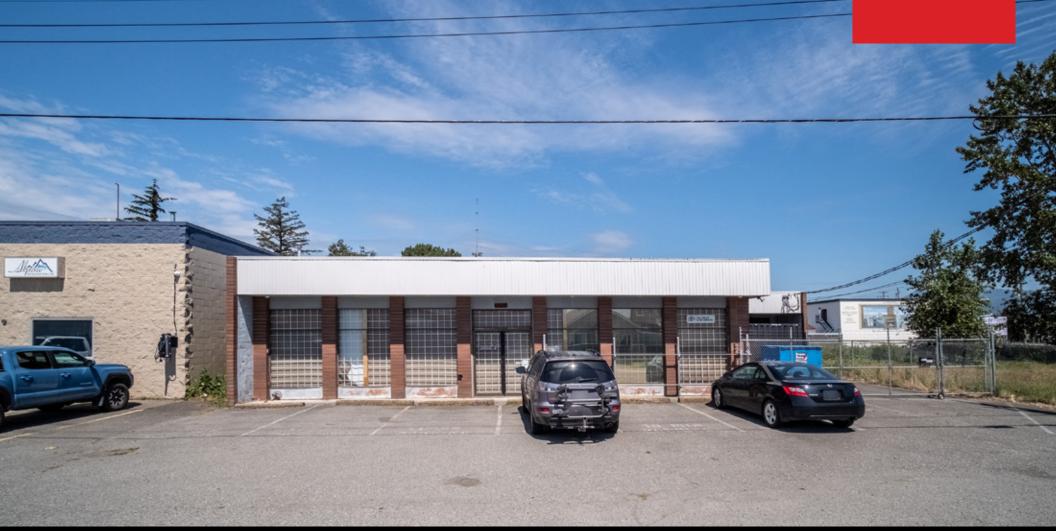

# **45951 TRETHEWEY AVENUE, CHILLIWACK** WAREHOUSE/RETAIL BUILDING WITH 2 GRADE LEVEL DOORS

**MARIANNE DECOTIIS** 

236.425.1617

SAM REPCHUK PERSONAL REAL ESTATE CORPORATION sam@williamwright.ca marianne@williamwright.ca 604.546.5555

#### **OVERVIEW**

Opportunity to purchase a free-standing building with ample parking and two bay doors. The building features approximately 2,900 sf of warehouse and 1,256 sf of retail/showroom. The property has excellent access to Highway 1 and is highly visibility from Young Road. Possession can be delivered vacant or with the option to renew the current Tenant making this purchase ideal for an owner-occupier or investor.

**Commercial Real Estate Services** 

Free Standing Building

2 Grade Level Doors

Fenced Yard

16' Ceilings