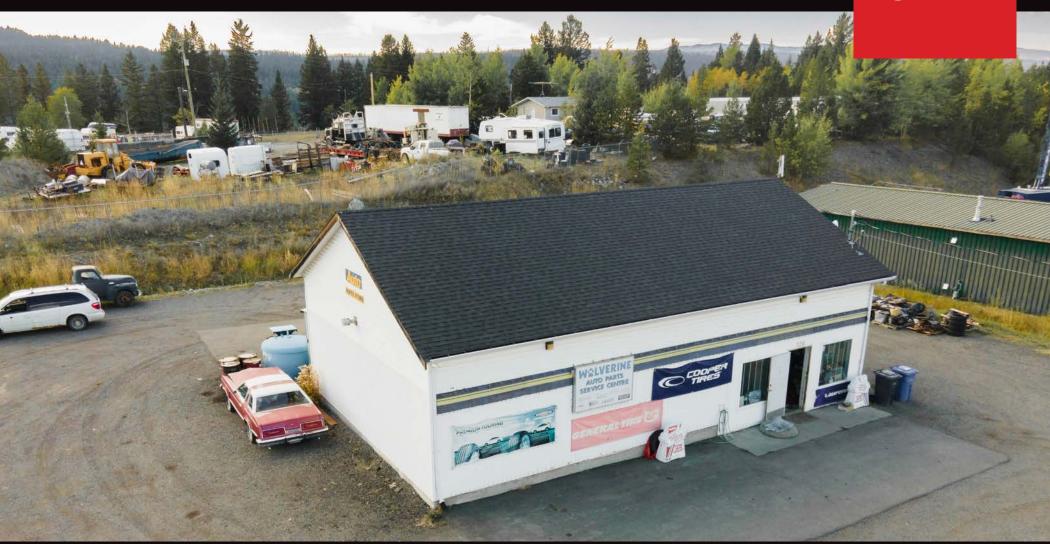

## **126 APEX DRIVE, LOGAN LAKE** TURN KEY MECHANIC SHOP

### **ONLY MECHANIC SHOP IN LOGAN LAKE**

Automotive shop ready to move your business into! This turn key operation is currently being run as a busy mechanic shop and it is the only mechanic shop in Logan Lake, perfect for a buyer to take over. Shop includes 2 mechanic bays, a loft for a possible live work conversion, office and bathroom, and power sourced with 3 phase power and 220 volt. Escape the high real estate prices and come to Logan Lake where its 40 minutes outside Kamloops, BC, where Highland Valley Copper Mine is the town's biggest employer.