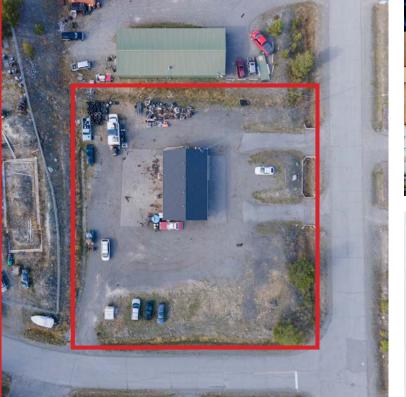

### $\mathbf{W} \, | \, \mathbf{W}$

LOT SIZE

+/- 31,819 SQFT

**NET RENTABLE SIZE** 

+/- 2,100 SQFT

ZONING

M1

PID