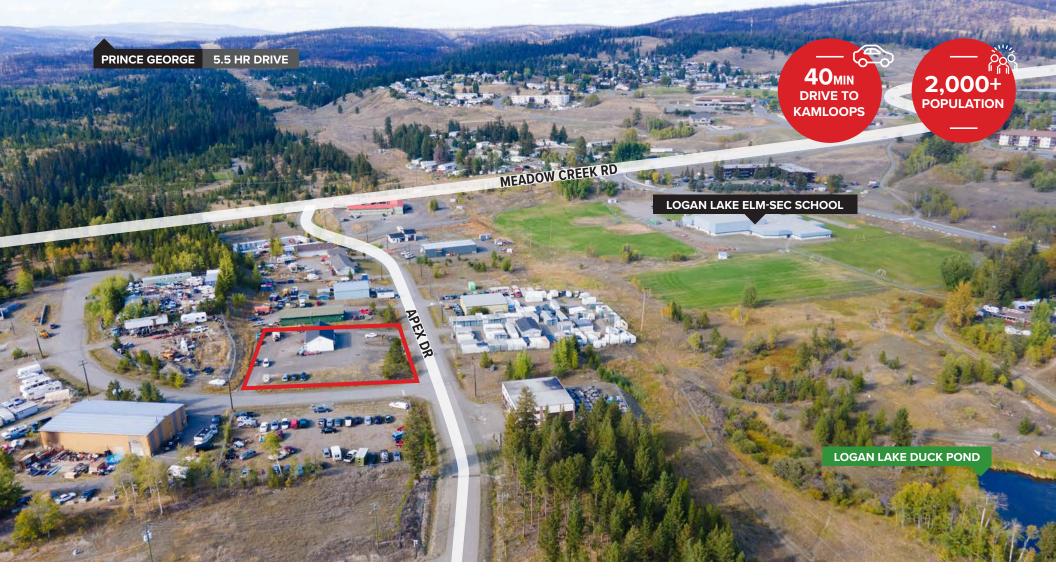

### **LOCATION**

Logan Lake is a picturesque town located in the Highland Valley. Surrounded by forested rolling hills punctuated by lakes and rivers, Logan Lake is in the heart of BC. Logan Lake was built in the 1970's with quality of life in mind. Now just over forty years later, Logan Lake has expanded amenities and a vibrant shopping center with approximately 2,000+ residence live full time in Logan Lake.