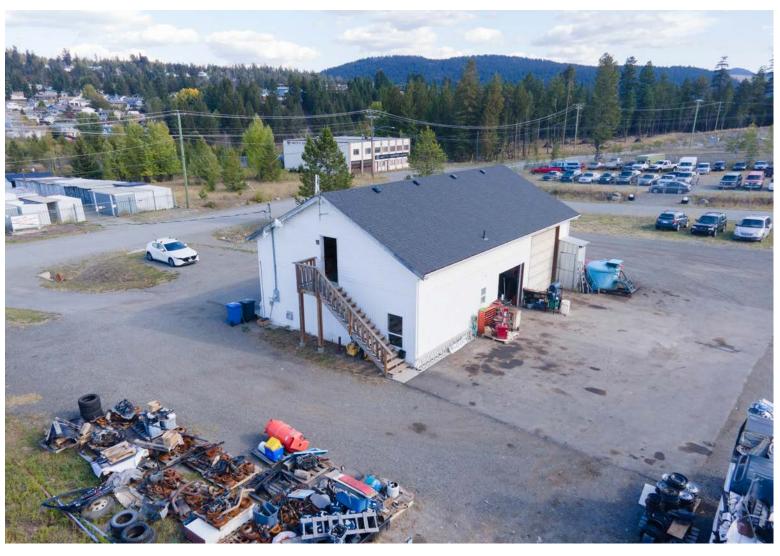

### **ONLY MECHANIC SHOP IN LOGAN LAKE**

Automotive shop ready to move your business into! This turn key operation is currently being run as a busy mechanic shop and it is the only mechanic shop in Logan Lake, perfect for a buyer to take over. Shop includes 2 mechanic bays, a loft for a possible live work conversion, office and bathroom, and power sourced with 3 phase power and 220 volt. Escape the high real estate prices and come to Logan Lake where its 40 minutes outside Kamloops, BC, where Highland Valley Copper Mine is the town's biggest employer.

### $\mathbf{W} \, | \, \mathbf{W}$

LOT SIZE

+/- 31,819 SQFT

**NET RENTABLE SIZE** 

+/- 2,100 SQFT

ZONING

M1

PID